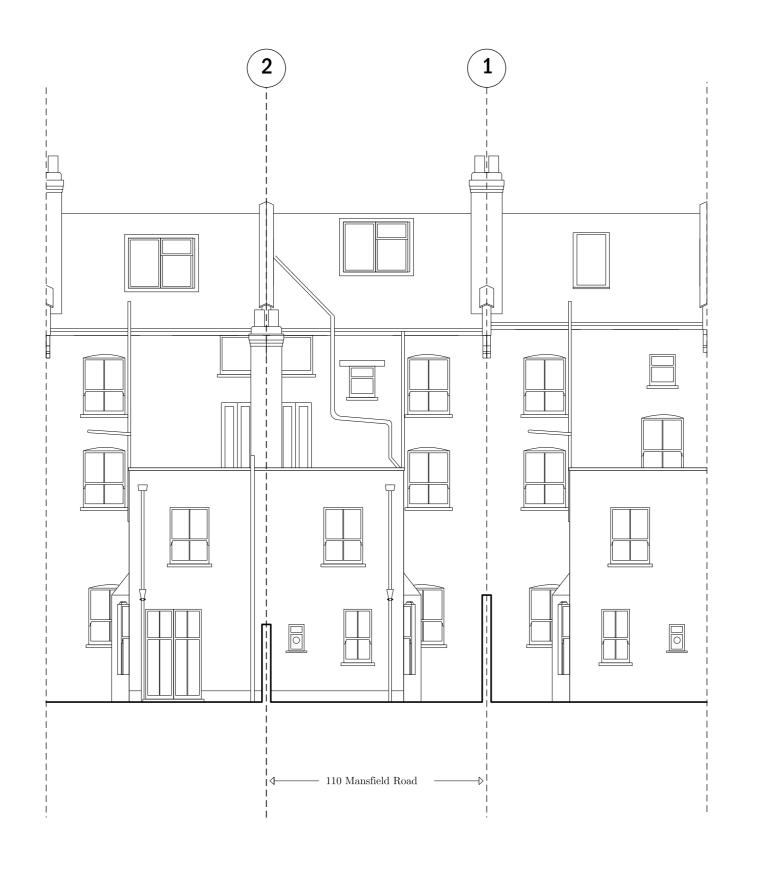

| Revision description                 |          |      |                                         | Date | Init                                                       | Re  |
|--------------------------------------|----------|------|-----------------------------------------|------|------------------------------------------------------------|-----|
| rcka                                 |          | Lor  | 3 Dyers Buildings<br>London<br>EC1N 2JT |      | +44 (0) 20 7831 70<br>+44 (0) 20 7060 19<br>www.rcka.co.uk |     |
| Rear Elev<br>General A<br>As Existin | rrangen  | nent |                                         |      |                                                            |     |
| Project                              |          |      | Client                                  |      |                                                            |     |
| Mansfield Road                       |          |      | Panamax Limited                         |      |                                                            |     |
| Date 06.08.2014                      | Drawn by | AB   | Checked                                 | -    | Scale 1:100                                                | @ A |
| Job No <b>1421</b>                   | Drwg No  | P    | L-GA-2                                  | 01   | Revision                                                   |     |