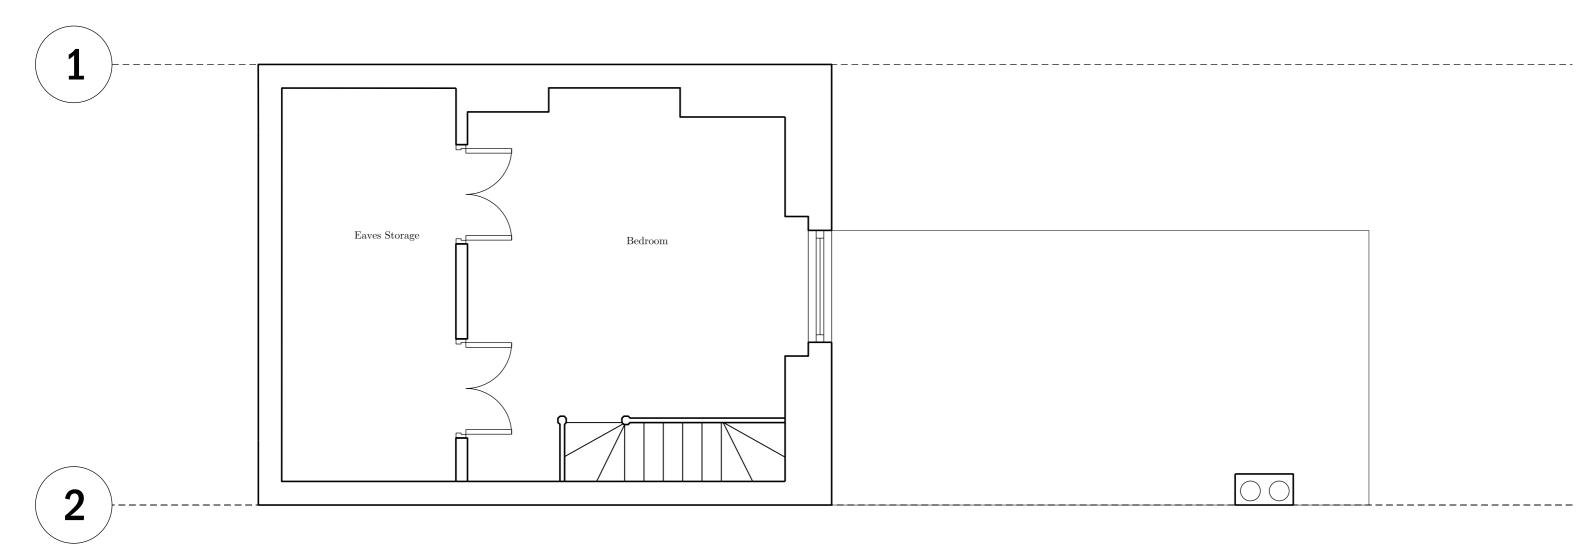

| Revision description                     |          |                                         |                 | Date        | Init                                  | Rev       |
|------------------------------------------|----------|-----------------------------------------|-----------------|-------------|---------------------------------------|-----------|
| rcka                                     |          | 3 Dyers Buildings<br>London<br>EC1N 2JT |                 | T<br>F<br>W | +44 (0) 20<br>+44 (0) 20<br>www.rcka. | 7060 1940 |
| Third Floor<br>General Ar<br>As Existing | rangeme  | nt                                      |                 |             |                                       |           |
| Project                                  |          |                                         | Client          |             |                                       |           |
| Mansfield Road                           |          |                                         | Panamax Limited |             |                                       |           |
| Date                                     | Drawn by |                                         | Checked         |             | Scale                                 |           |
| 15.08.2014                               | A        | AΒ                                      |                 | -           | 1:5                                   | 0@ A3     |
| Job No <b>1421</b>                       | Drwg No  | P                                       | L-GA-0          | 03          | Revision                              | _         |