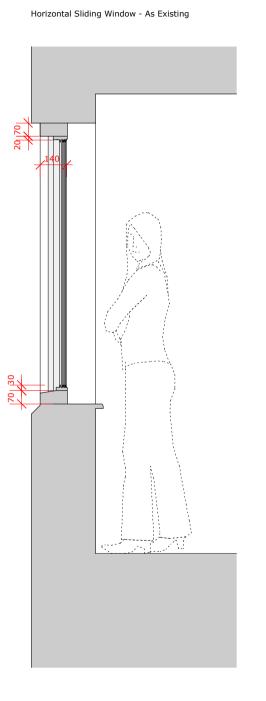

# As Existing Windows

Timber and aluminium frame, single-glazed windows.

| Issue/Revis  | sion                                                                                 |                      | Date           | R     |
|--------------|--------------------------------------------------------------------------------------|----------------------|----------------|-------|
| Project:     |                                                                                      |                      |                |       |
| Straff       | low Replacer<br>an Lodge, 1-3<br>on, NW3 4XE                                         |                      | e Grove,       |       |
| Hay          | /hurst                                                                               | an d                 | Co.            |       |
| T: (020      | nier Street, London,<br>) 7247 7028 F: (020)<br>@hayhurstand.co.uk<br>Window Section | 7247 702<br>www.hayl | hurstand.co.uk |       |
| Scale:       | 1:20                                                                                 |                      | Date: 18.06    | .2014 |
| Original Siz | ze: A4                                                                               |                      |                |       |
| Drawing No   | <sup></sup> 165 AC                                                                   | 0∩4                  |                |       |