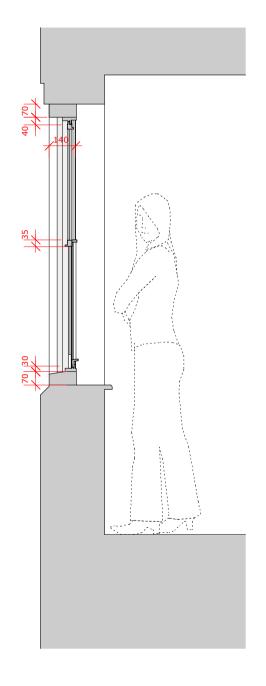

# PLANNING ISSUE

Check all dimensions on site. Do not scale off drawings without prior consultation. Any discrepancies to be reported to architects before execution of relevant works. This drawing has been produced for Kernahans for the development of Straffan Lodge, 1-3 Belsize Grove, London, NW3 and for that appplication alone and is not intended for use by any other person or for any other purpose. Drawings remain copyright of Hayhurst and Co. and may not be reproduced without written consent or licence.

# As Existing Windows

Timber and aluminium frame, single-glazed windows.

| Issue/Revis  | sion                                                                                 |                      | Date           | R     |
|--------------|--------------------------------------