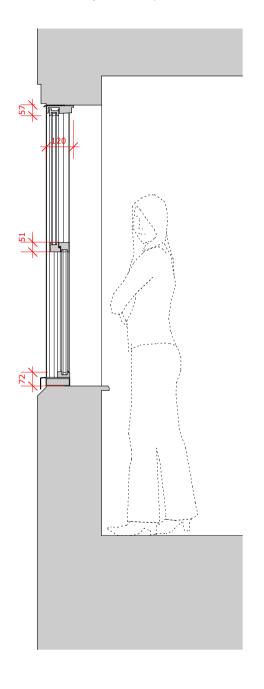

Hay          | /hurst                                                                               | an d                 | Co.            |       |
| T: (020      | nier Street, London,<br>) 7247 7028 F: (020)<br>@hayhurstand.co.uk<br>Window Section | 7247 702<br>www.hayl | hurstand.co.uk |       |
| Scale:       | 1:20                                                                                 |                      | Date: 18.06    | .2014 |
| Original Siz | ze: A4                                                                               |                      |                |       |
| Drawing No   | <sup></sup> 165 AC                                                                   | 0∩4                  |                |       |

### Vertical Sliding Window - Proposed



# 2 ĿЮ 86

Horizontal Sliding Window - Proposed

# PLANNING ISSUE

Check all dimensions on site. Do not scale off drawings without prior consultation. Any discrepancies to be reported to architects before execution of relevant works. This drawing has been produced for Kernahans for the development of Straffan Lodge, 1-3 Belsize Grove, London, NW3 and for that appplication alone and is not intended for use by any other person or for any other purpose. Drawings remain copyright of Hayhurst and Co. and may not be reproduced without written consent or licence.

## **Proposed Windows**

Double-glazed aluminium frame system. The fenestration pattern will match the existing, as will the horizontal and vertical sliding opening style. The external finish of the window frames will be a mid-brown c