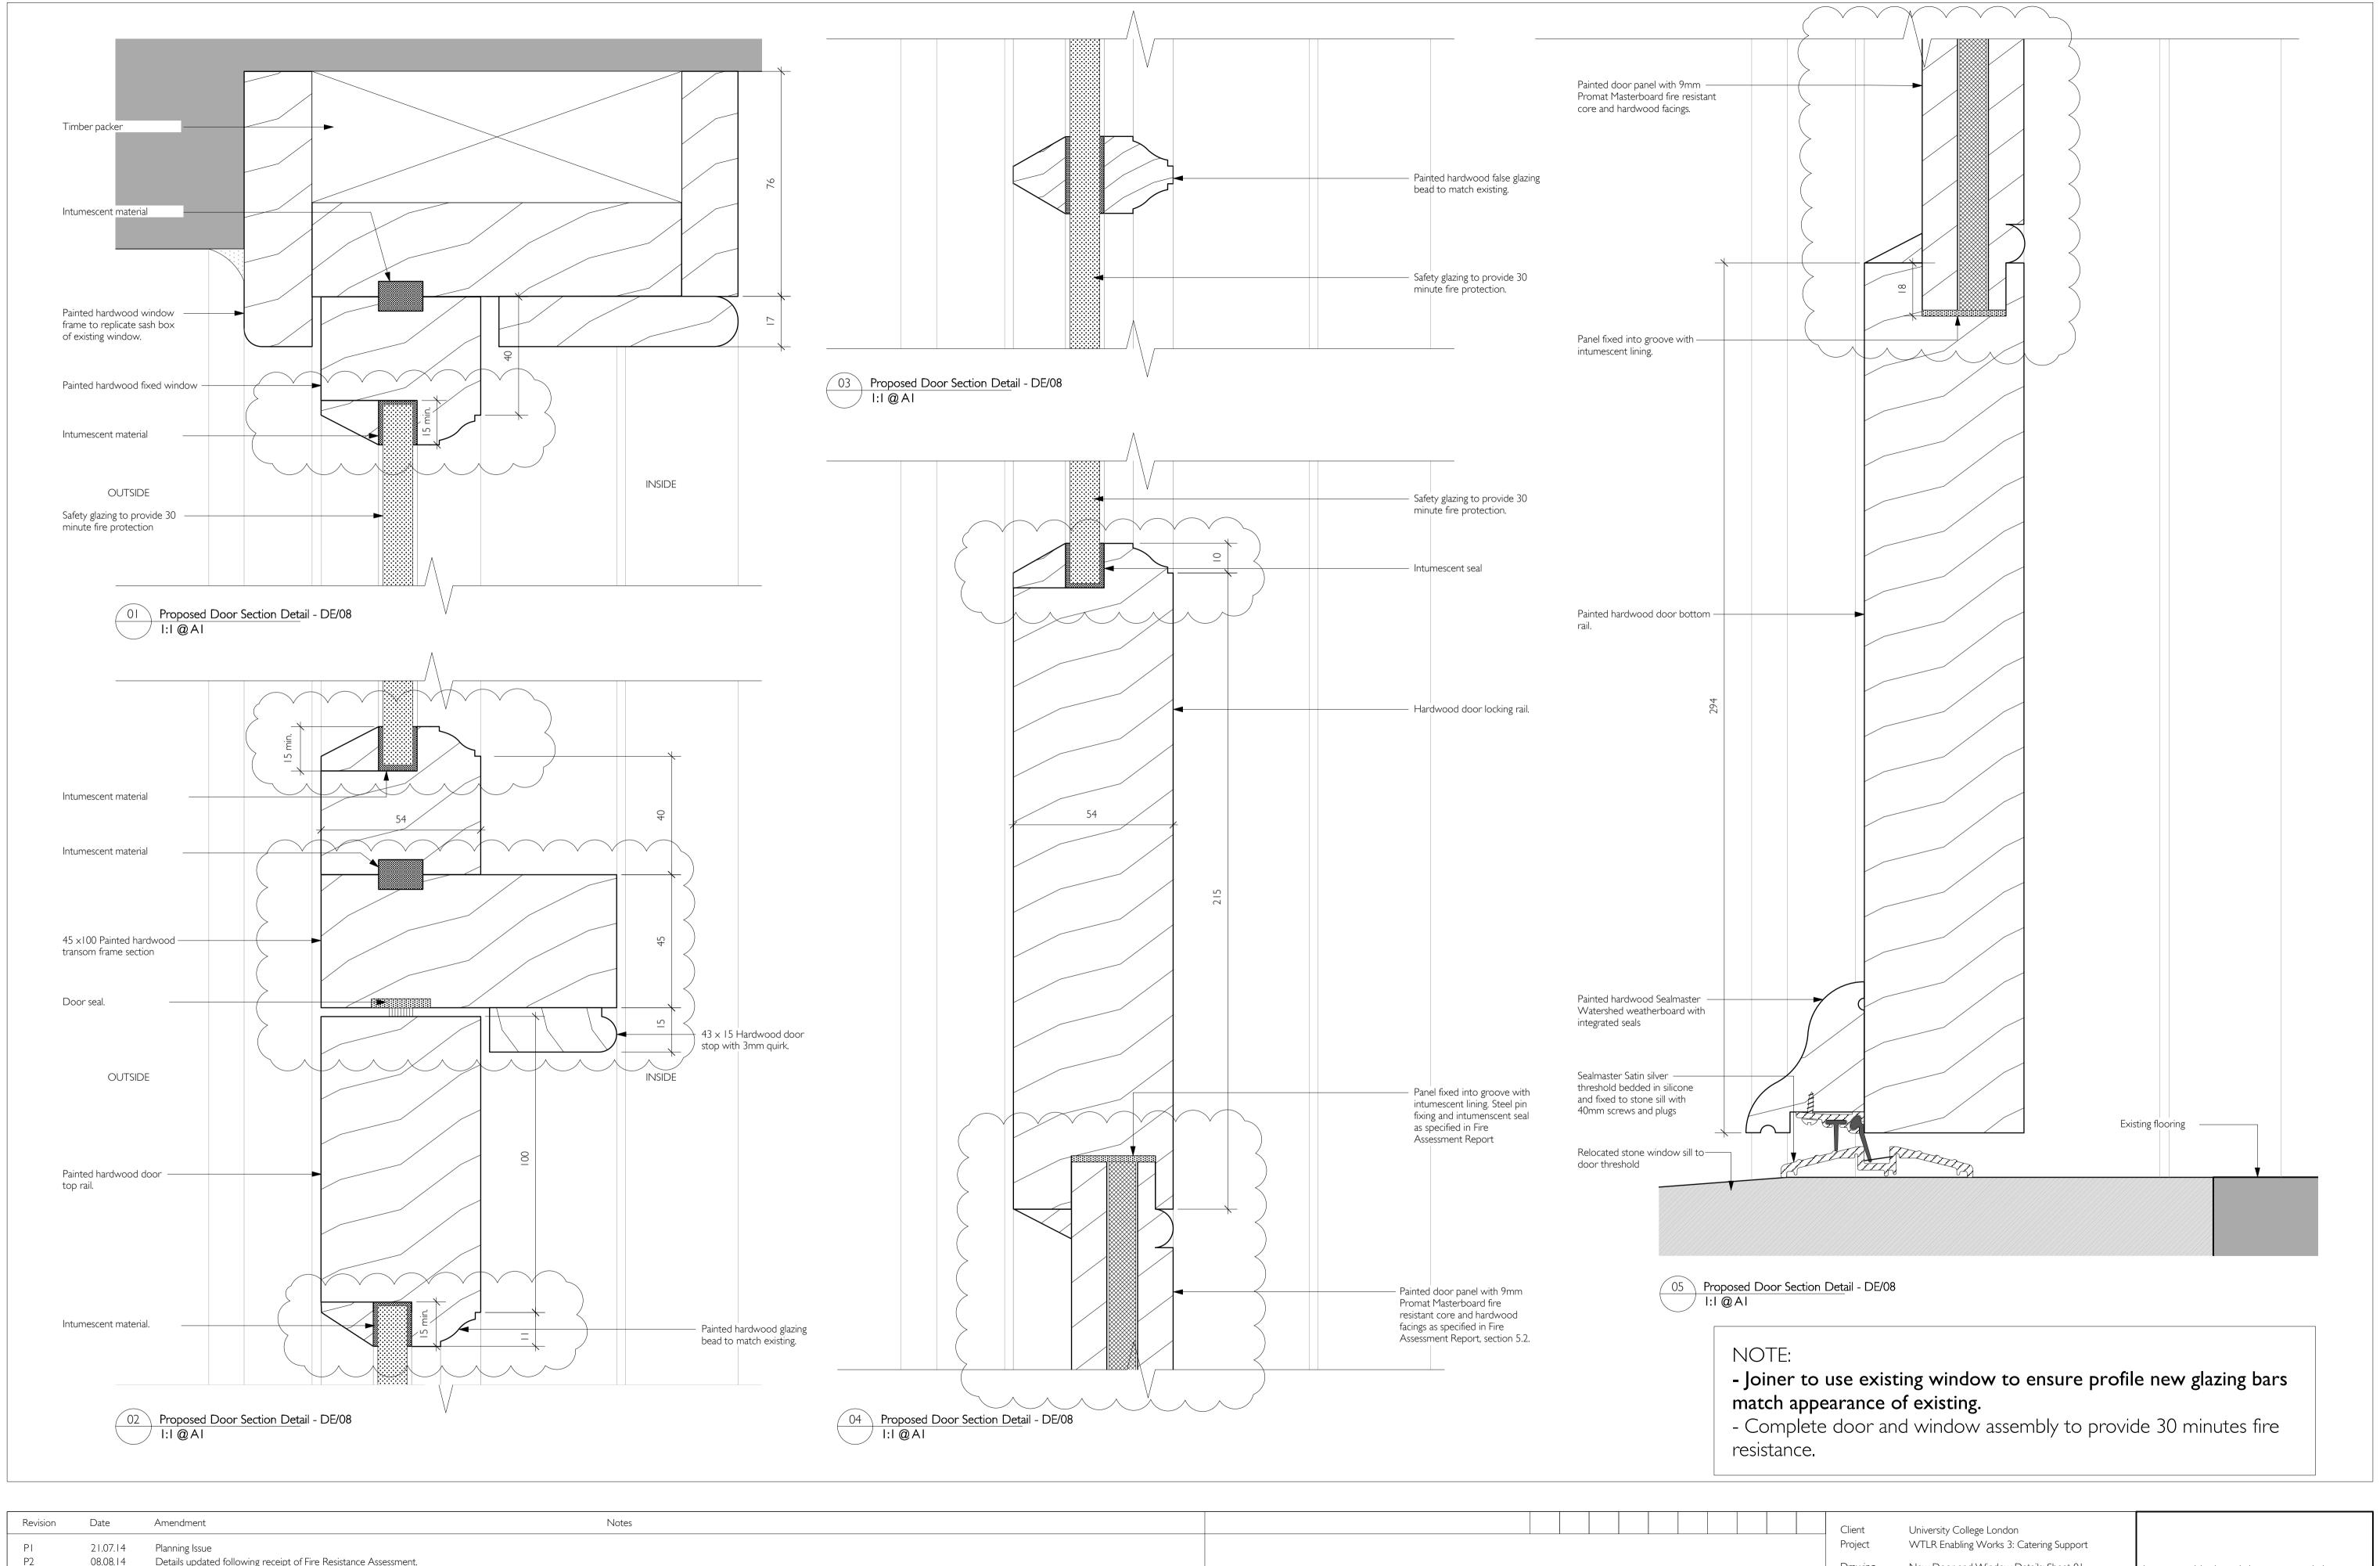

| Revision | Date     | Amendment                                                                       |   | Notes |       |       |                                                                                                                                                                                                                                                  |                                                                                                                                                                                     | Client            | University Colle        | ege London                  |                              |                                                                                                                             |
|----------|----------|---------------------------------------------------------------------------------|---|-------|-------|-------|--------------------------------------------------------------------------------------------------------------------------------------------------------------------------------------------------------------------------------------------------|-------------------------------------------------------------------------------------------------------------------------------------------------------------------------------------|-------------------|-------------------------|-----------------------------|------------------------------|-----------------------------------------------------------------------------------------------------------------------------|
| PI       | 21.07.14 | Planning Issue                                                                  |   |       |       |       |                                                                                                                                                                                                                                                  |                                                                                                                                                                                     | Project           |                         | g Works 3: Catering Support | t                            |                                                                                                                             |
| P2       | 08.08.14 | Details updated following receipt of Fire Resistance Assessment. Planning Issue |   |       |       |       |                                                                                                                                                                                                                                                  | Drawing New Door and Window Details: Sheet 01                                                                                                                                       |                   |                         |                             | burwell deakins : architects |                                                                                                                             |
|          |          |                                                                                 | 0 | 50mm  | 100mm | 200mm |                                                                                                                                                                                                                                                  |                                                                                                                                                                                     | Scale<br>Date     | 1:1@A1<br>June 2014     | Status PLANNII<br>Drawn MP  |                              | t 020 8305 6010<br>f 020 8305 6020                                                                                          |
|          |          |                                                                                 |   |       |       |       | NO DIMENSIONS ARE TO BE SCALED FROM THIS DRAWING. THE CONTRACTOR/MANUFACTURER IS RESPONSIBLE FOR CHECKING ALL DIMENS<br>COPYRIGHT IS RESERVED BY THEM AND THE DRAWING IS ISSUED ON CONDITION THAT IT IS NOT COPIED, REPRODUCED, RETAINED OR DISC | ISIONS AND QUERYING ANY DISCREPANCIES, THIS DRAWING IS THE PROPERTY OF BDA ARCHITECTS LTD.<br>CLOSED TO ANY UNAUTHORISED PERSON, EITHER WHOLLY OR IN PART, WITHOUT WRITTEN CONSENT. | Project N<br>62 I | ° Drawing N° 621-PL-136 | Revisio P2                  | 1 6                          | e info@burwellarchitects.com<br>w www.burwellarchitects.com<br>a unit 0.01 califomia building deals gateway london SE13 7SF |