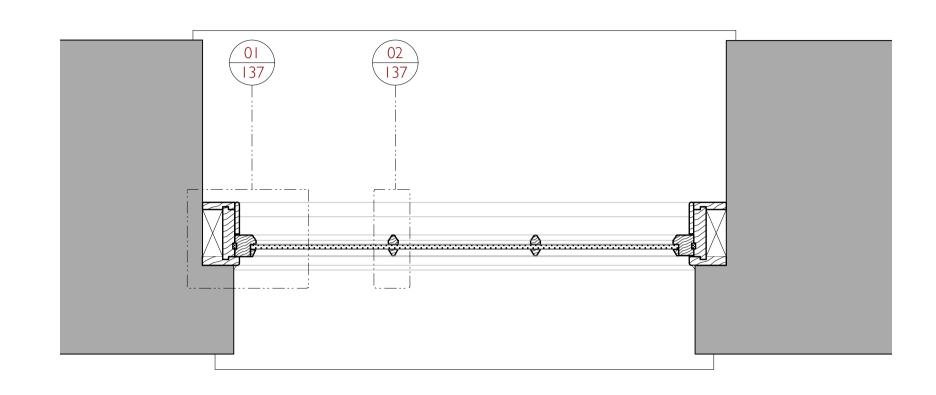

O2 Proposed Door Plan Detail - DE/08 I:10 @ A I

2 metres

| Revision | Date     | Amendment                                                                        |                                                                                                                                                                                                             | Client        | Client University                                                                | sity College London |                      |                                                                                                                             |
|----------|----------|----------------------------------------------------------------------------------|-------------------------------------------------------------------------------------------------------------------------------------------------------------------------------------------------------------|---------------|----------------------------------------------------------------------------------|---------------------|----------------------|-----------------------------------------------------------------------------------------------------------------------------|
| PI       | 21.07.14 | 4 Planning Issue                                                                 |                                                                                                                                                                                                             | Project       | WTLR Enabling Works 3: Catering Support                                          |                     |                      |                                                                                                                             |
| P2       | 08.08.14 | Details updated following receipt of Fire Resistance Assessment.  Planning Issue |                                                                                                                                                                                                             | Drawing       | wing Door and Window Plan and Sections Details: Proposed burwell deakins: archit |                     |                      |                                                                                                                             |
|          |          |                                                                                  |                                                                                                                                                                                                             | Scale<br>Date | 1:10 @ A1<br>June 2014                                                           |                     | us PLANNING<br>wn PF | t 020 8305 6010<br>f 020 8305 6020                                                                                          |
|          |          |                                                                                  | NO DIMENSIONS ARE TO BE SCALED FROM THIS DRAWING. THE CONTRACTOR/MANUFACTURER IS RESPONSIBLE FOR CHECKING ALL DIMENSIONS AND OUERYING ANY DISCREPANCIES THIS DRAWING IS THE PROPERTY OF RDA ARCHITECTS LTD. | Project N     | √° Draw                                                                          | ving N°             | Revision             | e info@burwellarchitects.com<br>w www.burwellarchitects.com<br>a unit 0.01 califomia building deals gateway london SE13 7SF |