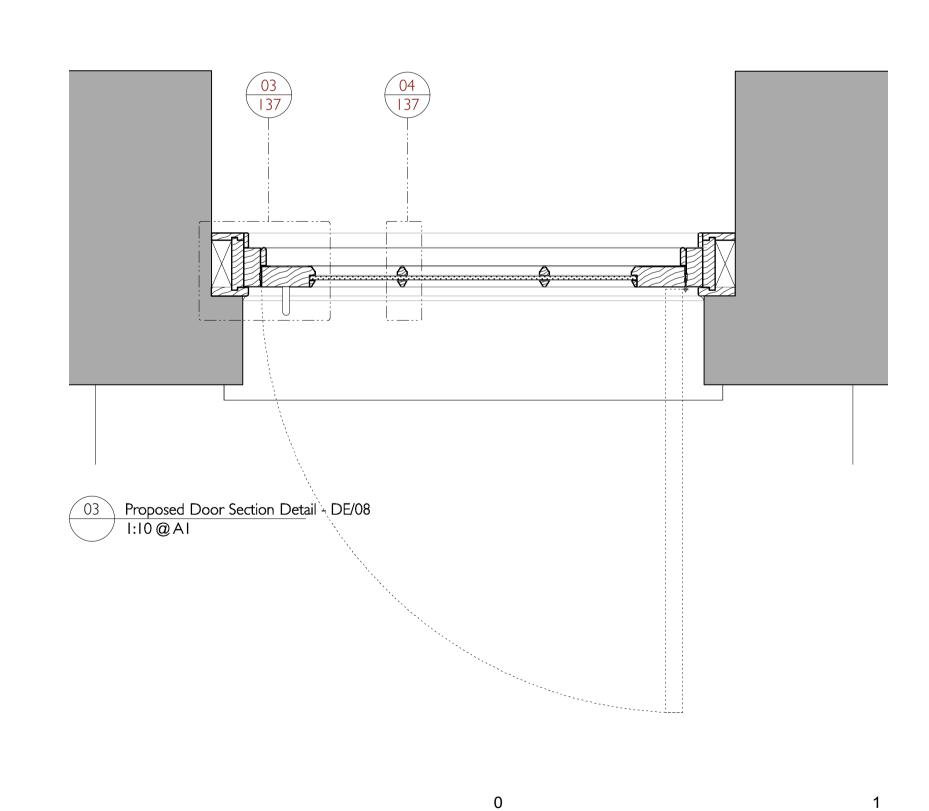

O2 Proposed Door Plan Detail - DE/08 I:10 @ A I

2 metres

| Revision | Date     | Amendment                                                                        |                                                                                                                                                                                                             | Client        | Client University                                                                | sity College London |                      |                                                                                                                             |
|----------|----------|----------------------------------------------------------------------------------|-------------------------------------------------------------------------------------------------------------------------------------------------------------------------------------------------------------|---------------|----------------------------------------------------------------------------------|---------------------|----------------------|-----------------------------------------------------------------------------------------------------------------------------|
| PI       | 21.07.14 | 4 Planning Issue                                                                 |                                                                                                                                                                                                             | Project       | WTLR Enabling Works 3: Catering Support                                          |                     |                      |                                                                                                                             |
| P2       | 08.08.14 | Details updated following receipt of Fire Resistance Assessment.  Planning Issue |                                                                                                                                                                                                             | Drawing       | wing Door and Window Plan and Sections Details: Proposed burwell deakins: archit |                     |                      |                                                                                                                             |
|          |          |                                                                                  |                                                                                                                                                                                                             | Scale<br>Date | 1:10 @ A1<br>June 2014                                                           |                     | us PLANNING<br>wn PF | t 020 8305 6010<br>f 020 8305 6020                                                                                          |
|          |          |                                                                                  | NO DIMENSIONS ARE TO BE SCALED FROM THIS DRAWING. THE CONTRACTOR/MANUFACTURER IS RESPONSIBLE FOR CHECKING ALL DIMENSIONS AND OUERYING ANY DISCREPANCIES THIS DRAWING IS THE PROPERTY OF RDA ARCHITECTS LTD. | Project N     | √° Draw                                                                          | ving N°             | Revision             | e info@burwellarchitects.com<br>w www.burwellarchitects.com<br>a unit 0.01 califomia building deals gateway london SE13 7SF |