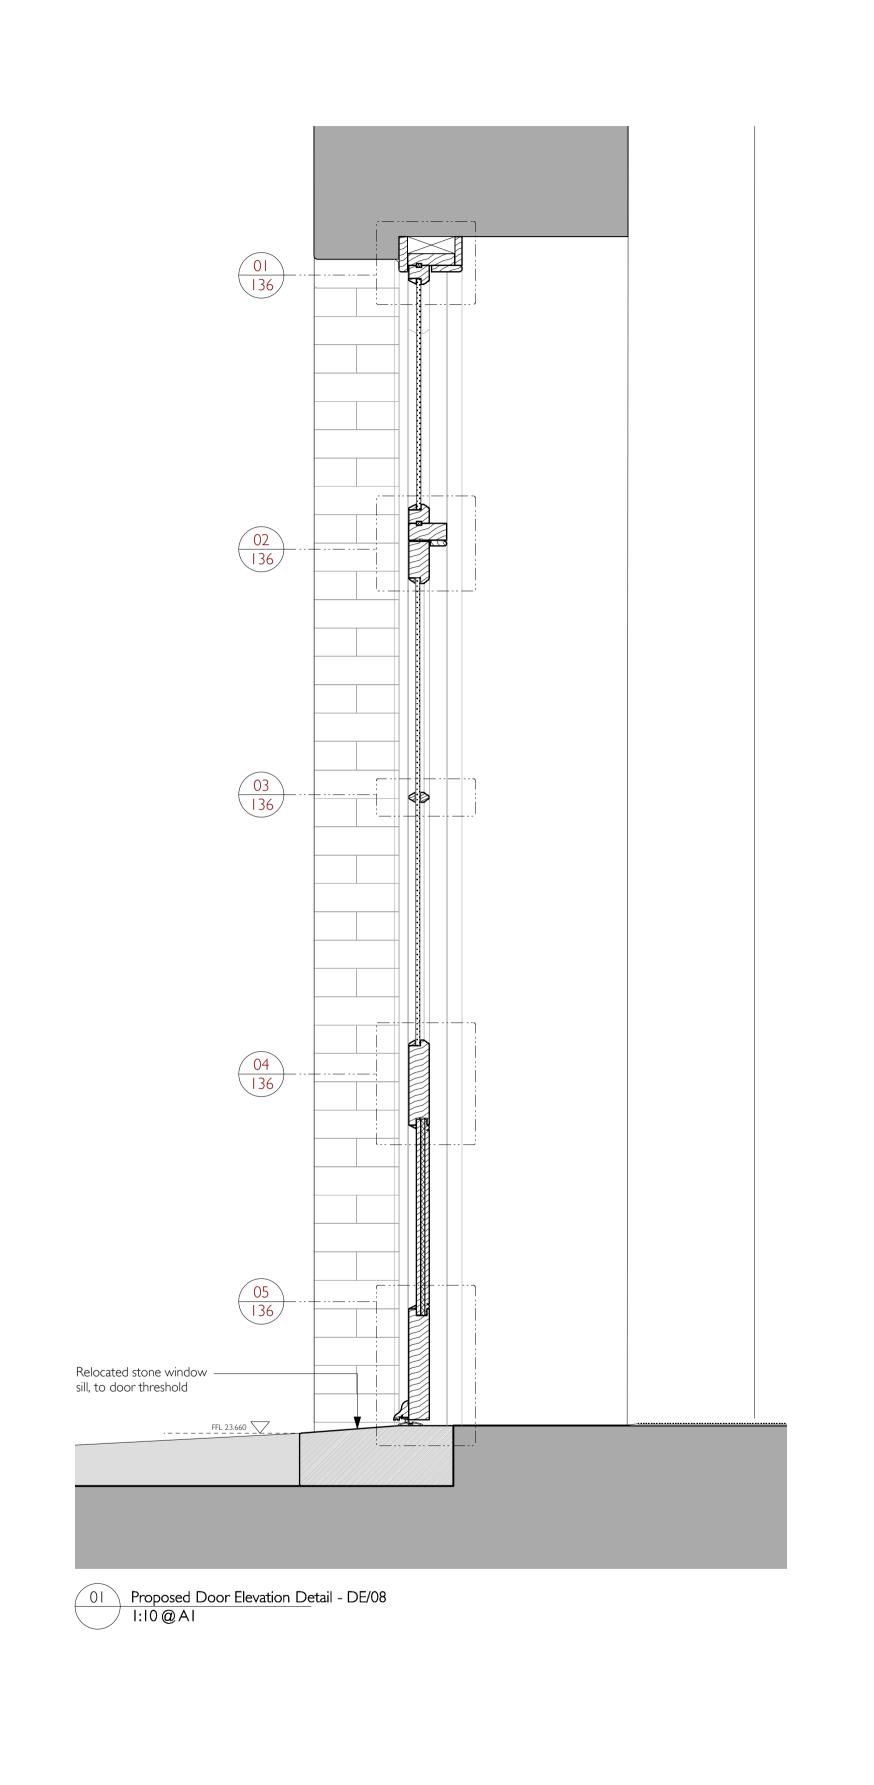

O2 Proposed Door Plan Detail - DE/08 I:10 @ A I

2 metres

| Revision | Date     | Amendment                                                                        |                                                                                                                                                                                                             | Client        | Client University                                                                | sity College London |                      |                                                                                                                             |
|----------|----------|----------------------------------------------------------------------------------|-------------------------------------------------------------------------------------------------------------------------------------------------------------------------------------------------------------|---------------|----------------------------------------------------------------------------------|---------------------|----------------------|-----------------------------------------------------------------------------------------------------------------------------|
| PI       | 21.07.14 | 4 Planning Issue                                                                 |                                                                                                                                                                                                             | Project       | WTLR Enabling Works 3: Catering Support                                          |                     |                      |                                                                                                                             |
| P2       | 08.08.14 | Details updated following receipt of Fire Resistance Assessment.  Planning Issue |                                                                                                                                                                                                             | Drawing       | wing Door and Window Plan and Sections Details: Proposed burwell deakins: archit |                     |                      |                                                                                                                             |
|          |          |                                                                                  |                                                                                                                                                                                                             | Scale<br>Date | 1:10 @ A1<br>June 2014                                                           |                     | us PLANNING<br>wn PF | t 020 8305 6010<br>f 020 8305 6020                                                                                          |
|          |          |                                                                                  | NO DIMENSIONS ARE TO BE SCALED FROM THIS DRAWING. THE CONTRACTOR/MANUFACTURER IS RESPONSIBLE FOR CHECKING ALL DIMENSIONS AND OUERYING ANY DISCREPANCIES THIS DRAWING IS THE PROPERTY OF RDA ARCHITECTS LTD. | Project N     | √° Draw                                                                          | ving N°             | Revision             | e info@burwellarchitects.com<br>w www.burwellarchitects.com<br>a unit 0.01 califomia building deals gateway london SE13 7SF |