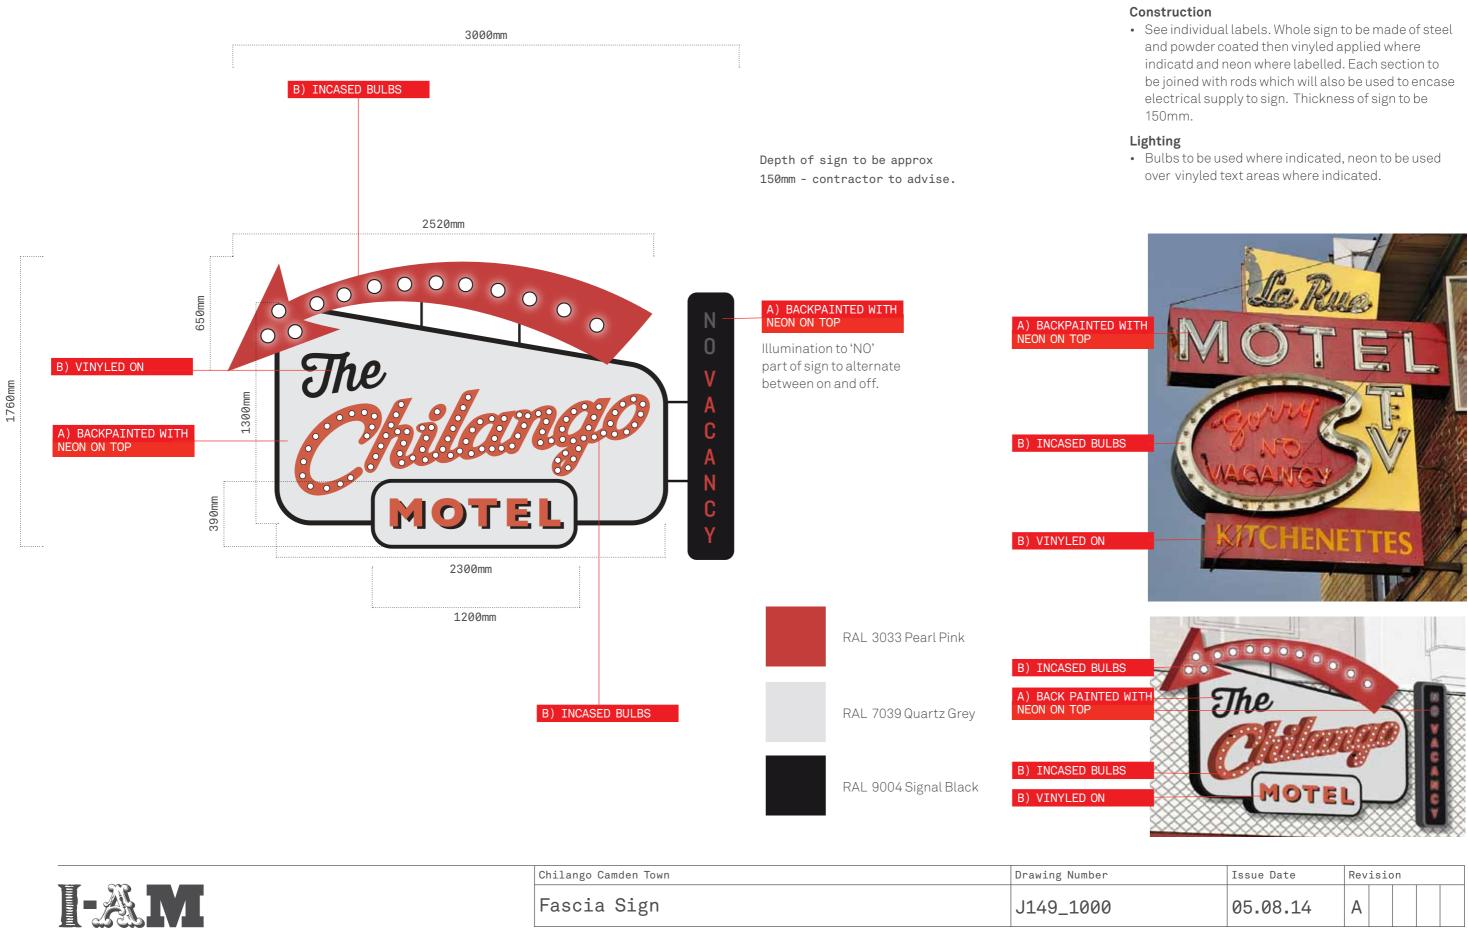

### ALL DIMENSIONS IN MILLIMETERS AND TO BE CONFIRMED PRIOR TO PRODUCTION

| Issue Date | Revision |  |  |  |  |
|------------|----------|--|--|--|--|
| 05.08.14   | А        |  |  |  |  |

| Chilango Camden Town | Drawing Number |  |
|----------------------|----------------|--|
| Fascia Sign          | J149_1000      |  |