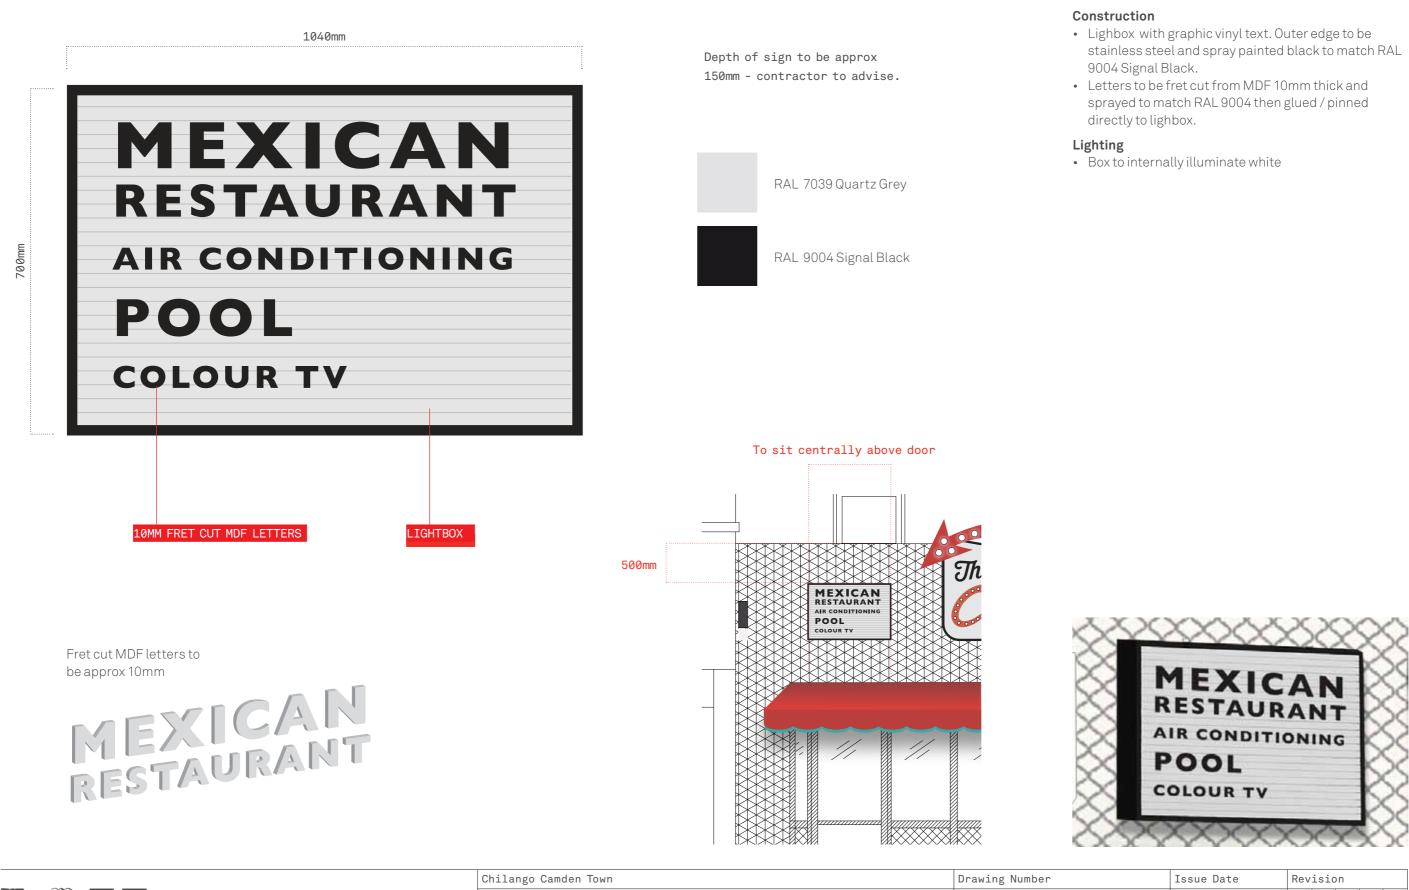

Innumui



| Chilango Camden Town      | Drawing Number |
|---------------------------|----------------|
| Fascia Elevation Option 1 | 14010_GA_008   |
|                           |                |

### ALL DIMENSIONS IN MILLIMETERS AND TO BE CONFIRMED PRIOR TO PRODUCTION

| Issue Date | Revision |  |  |  |  |
|------------|----------|--|--|--|--|
| 05.08.14   | А        |  |  |  |  |



| Chilango Camden Town | Drawing Number |  |
|----------------------|----------------|--|
| Fascia Sign          | J149_1000      |  |

## ALL DIMENSIONS IN MILLIMETERS AND TO BE CONFIRMED PRIOR TO PRODUCTION

| Issue Date | Revision |  |  |  |  |
|------------|----------|--|--|--|--|
| 05.08.14   | А        |  |  |  |  |

# Fascia Info Board

CONTRACTOR TO ADVISE





Fascia Info Board

J149\_1001

## ALL DIMENSIONS IN MILLIMETERS AND TO BE CONFIRMED PRIOR TO PRODUCTION

| Issue Date | Revision |  |  |  |  |
|------------|----------|--|--|--|--|
| 05.08.14   | А        |  |  |  |  |



| Issue Date | Revision |  |  |  |  |
|------------|----------|--|--|--|--|
| 05.08.14   | А        |  |  |  |  |