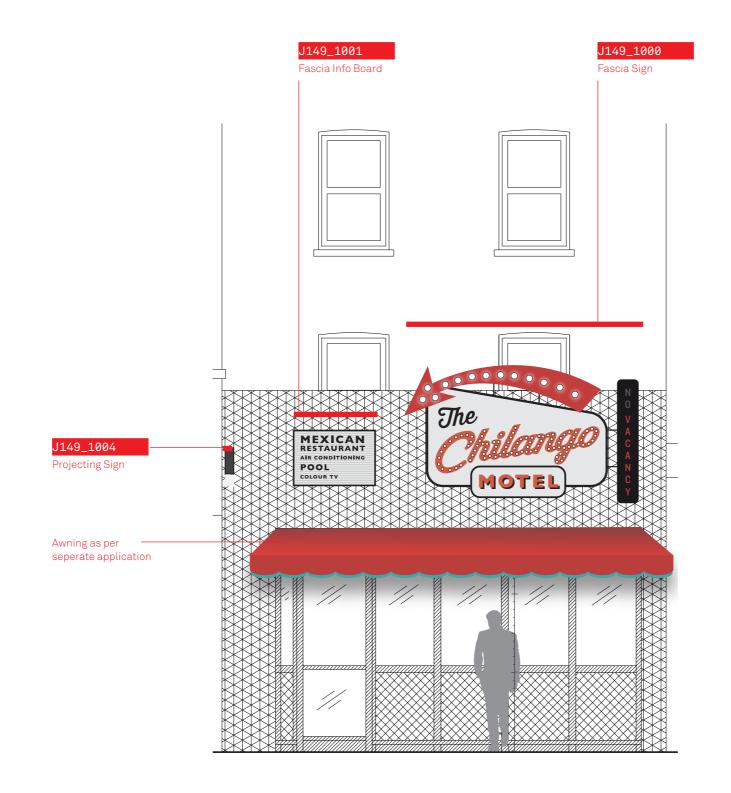

Innumui

| Chilango Camden Town      | Drawing Number |
|---------------------------|----------------|
| Fascia Elevation Option 1 | 14010_GA_008   |
|                           |                |