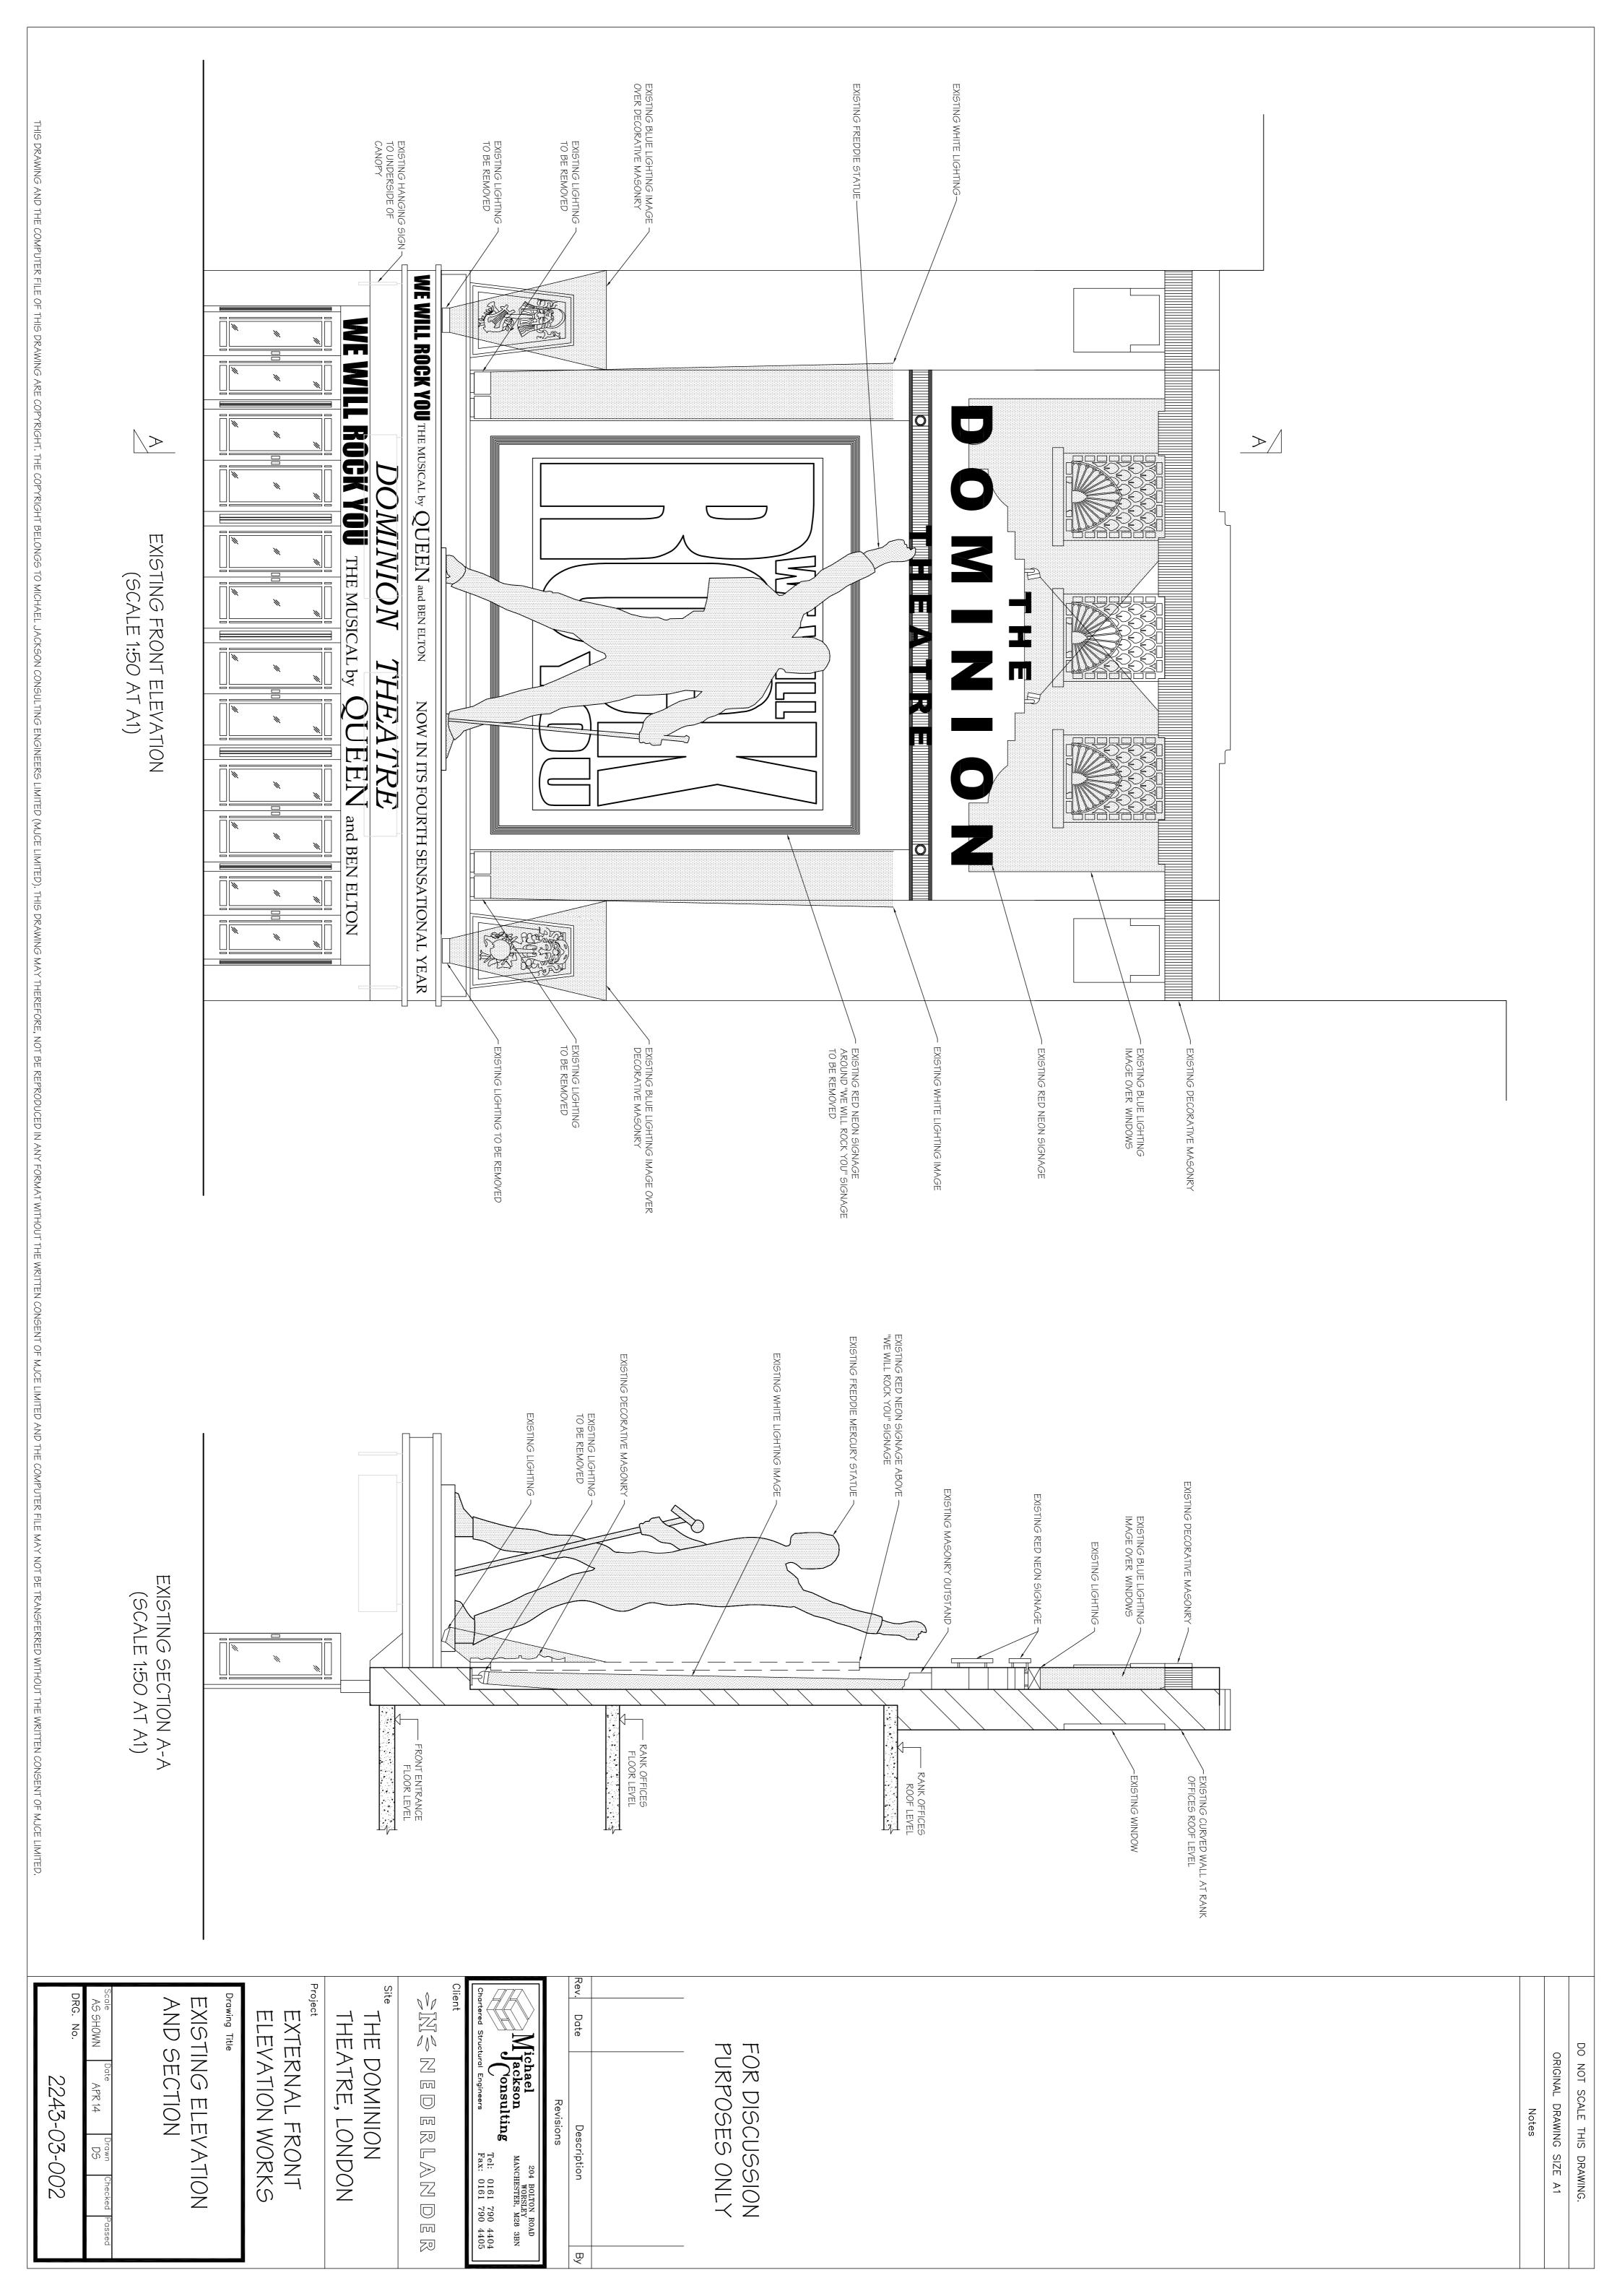

FOR DISCUSSION PURPOSES ONLY

Revisions

204 BOLTON ROAD WORSLEY MANCHESTER, M28 3BN

Description

Ву

SMS NEDERLANDER

THE DOMINION
THEATRE, LONDON

Drawing Title EXTERNAL FRONT ELEVATION WORKS