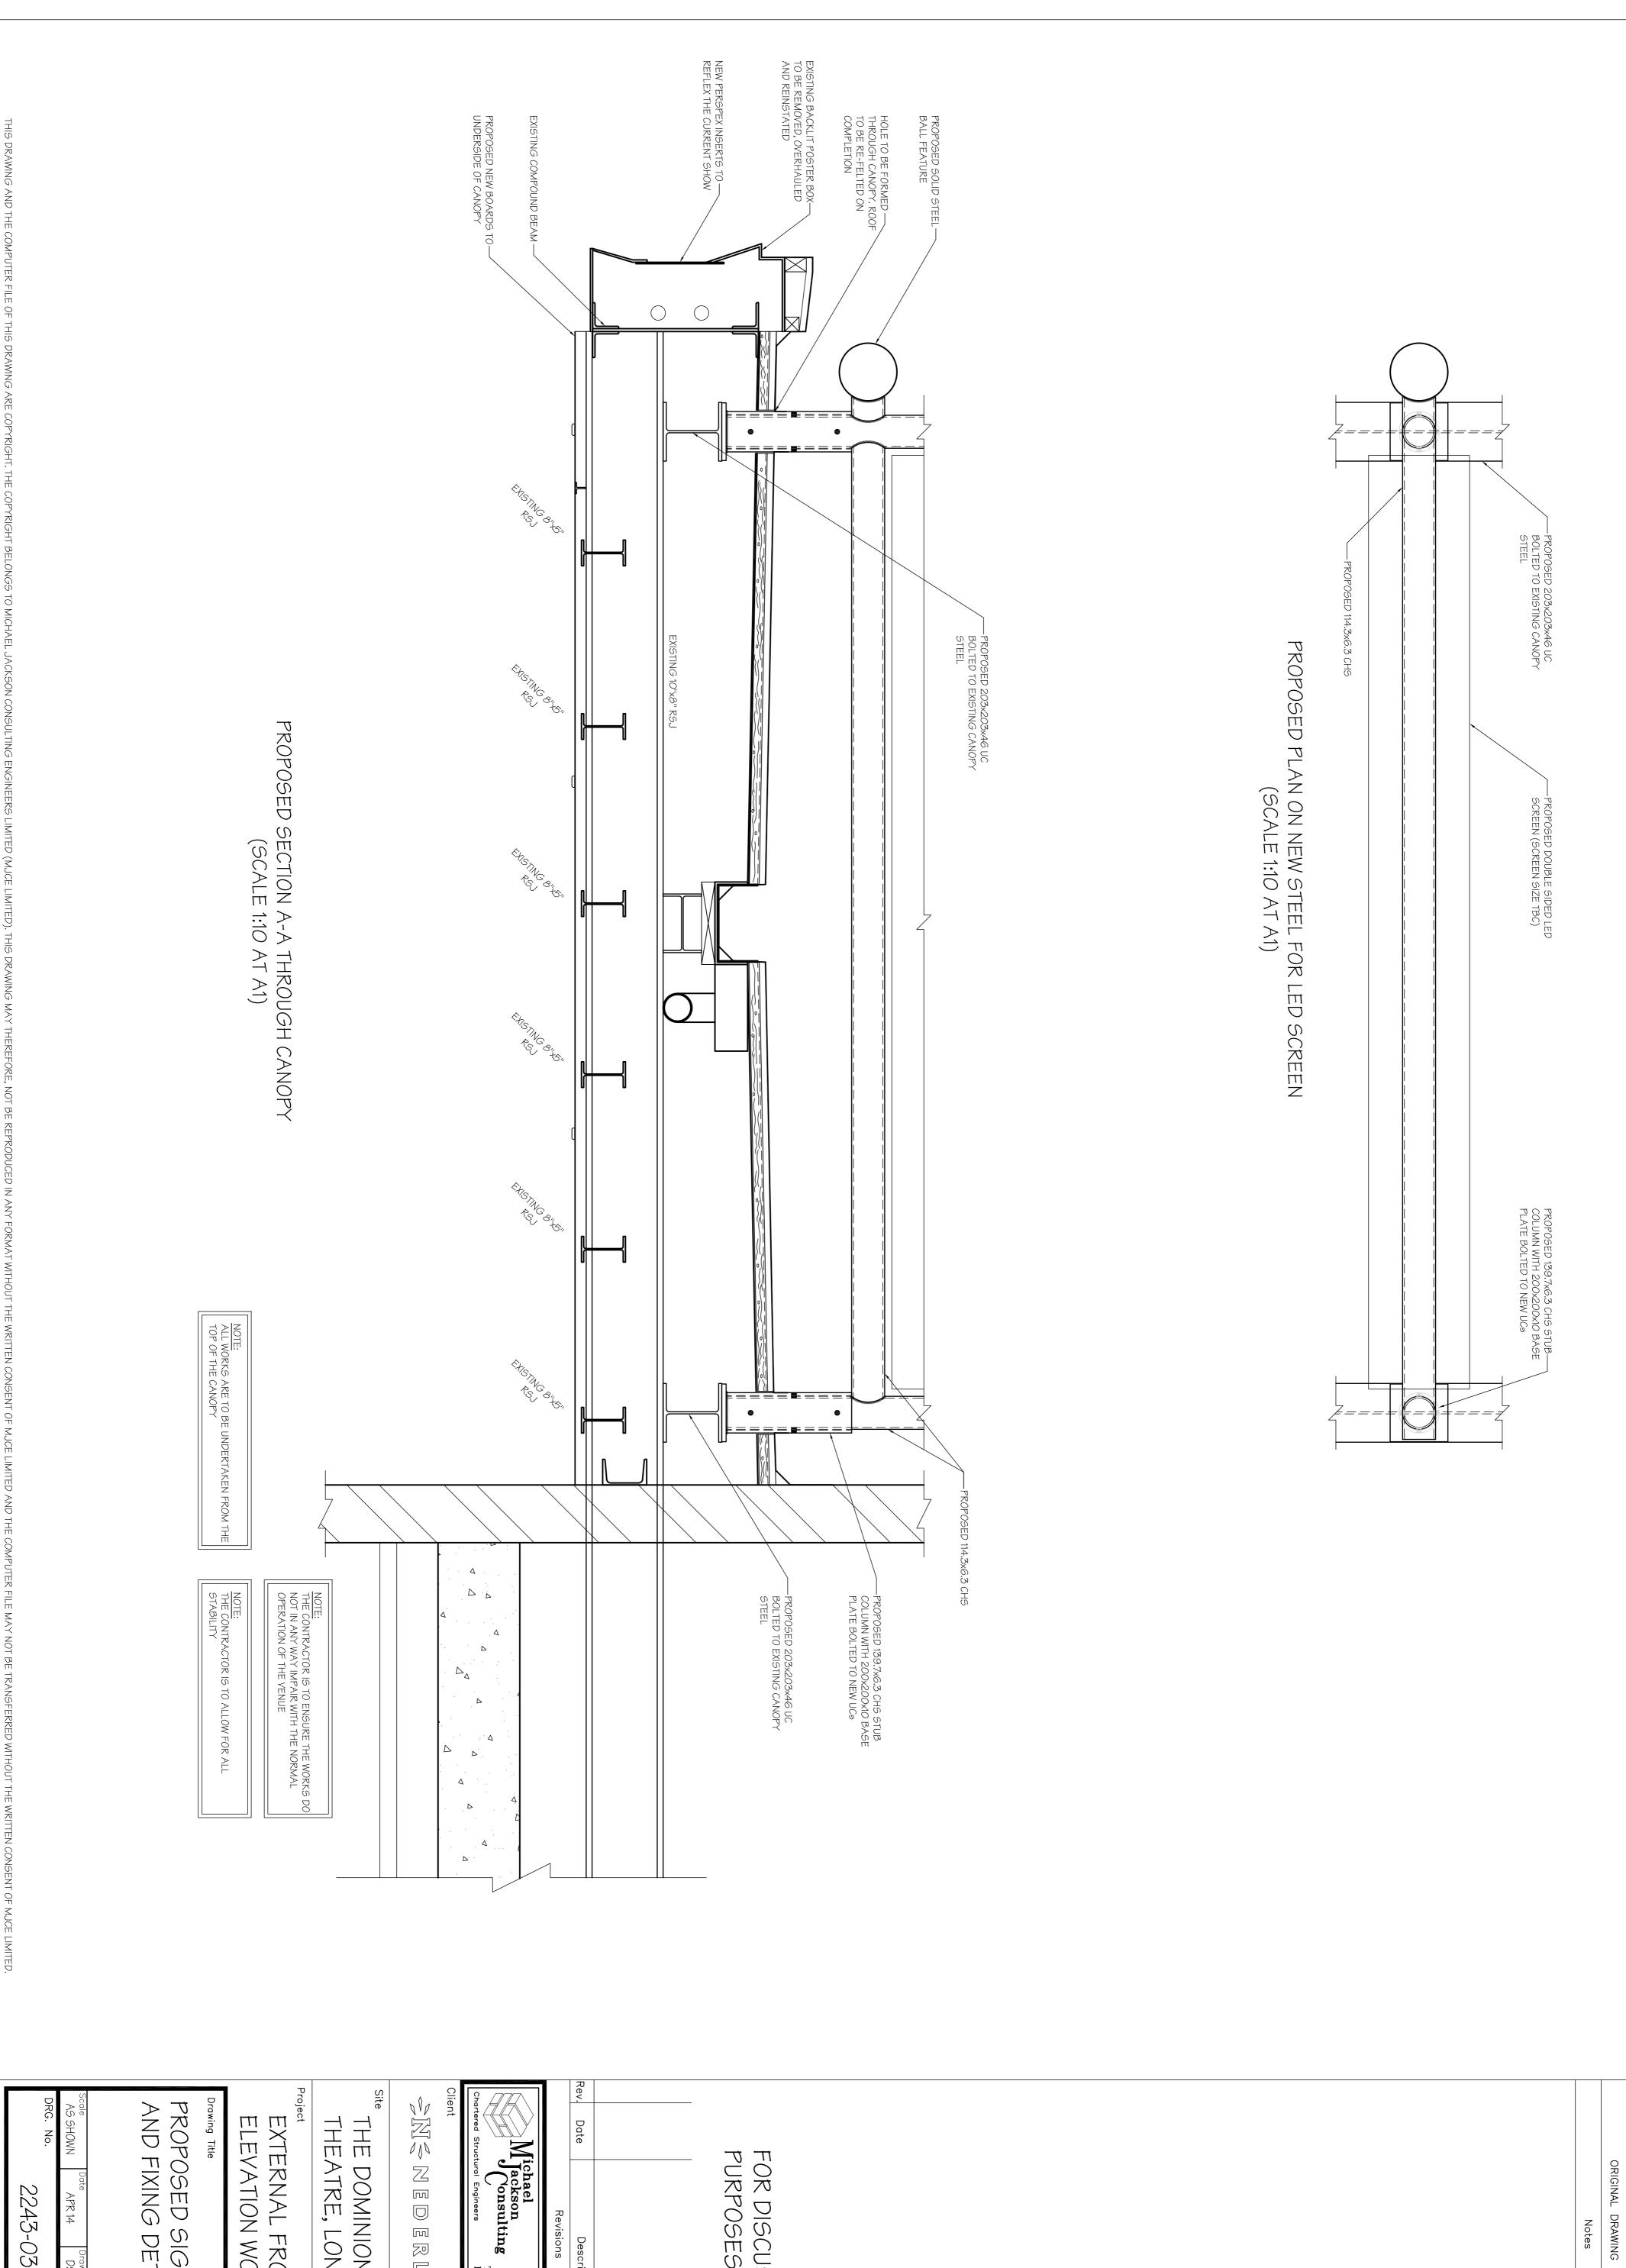

PROPOSED SIGANGE AND FIXING DETAILS

2243-03-004

DO NOT SCALE THIS DRAWING. DRAWING SIZE A1

PROPOSED FRAME DETAILS FOR LED (SCALE 1:50 AT A3) SCREENS

TYPICAL SECTION THROUGH FIXING DETAIL (SCALE 1:20 AT A3)