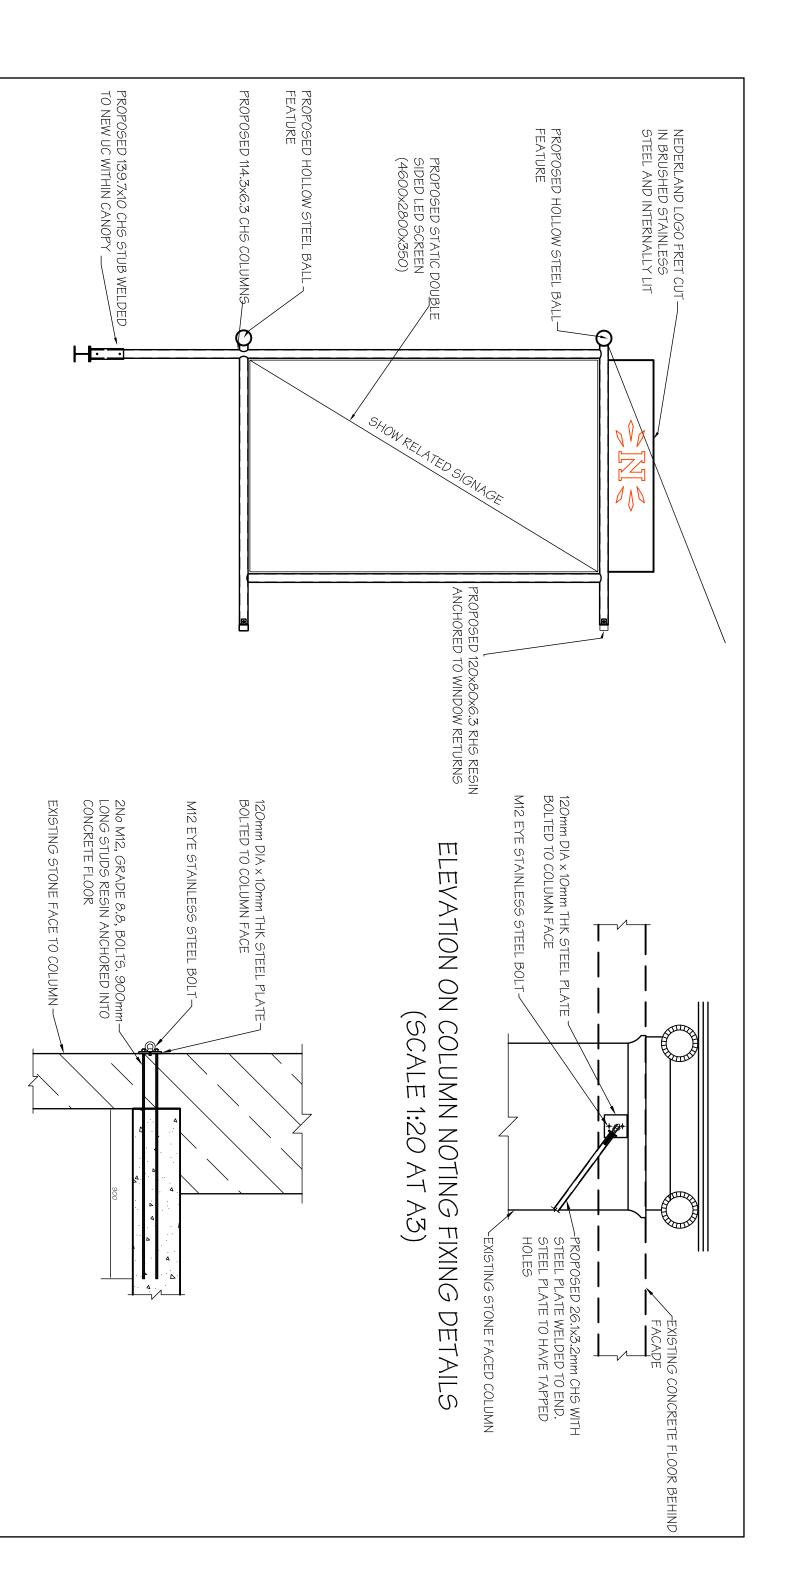

PROPOSED SIGANGE AND FIXING DETAILS

2243-03-004

DO NOT SCALE THIS DRAWING. DRAWING SIZE A1

PROPOSED FRAME DETAILS FOR LED (SCALE 1:50 AT A3) SCREENS

TYPICAL SECTION THROUGH FIXING DETAIL (SCALE 1:20 AT A3)