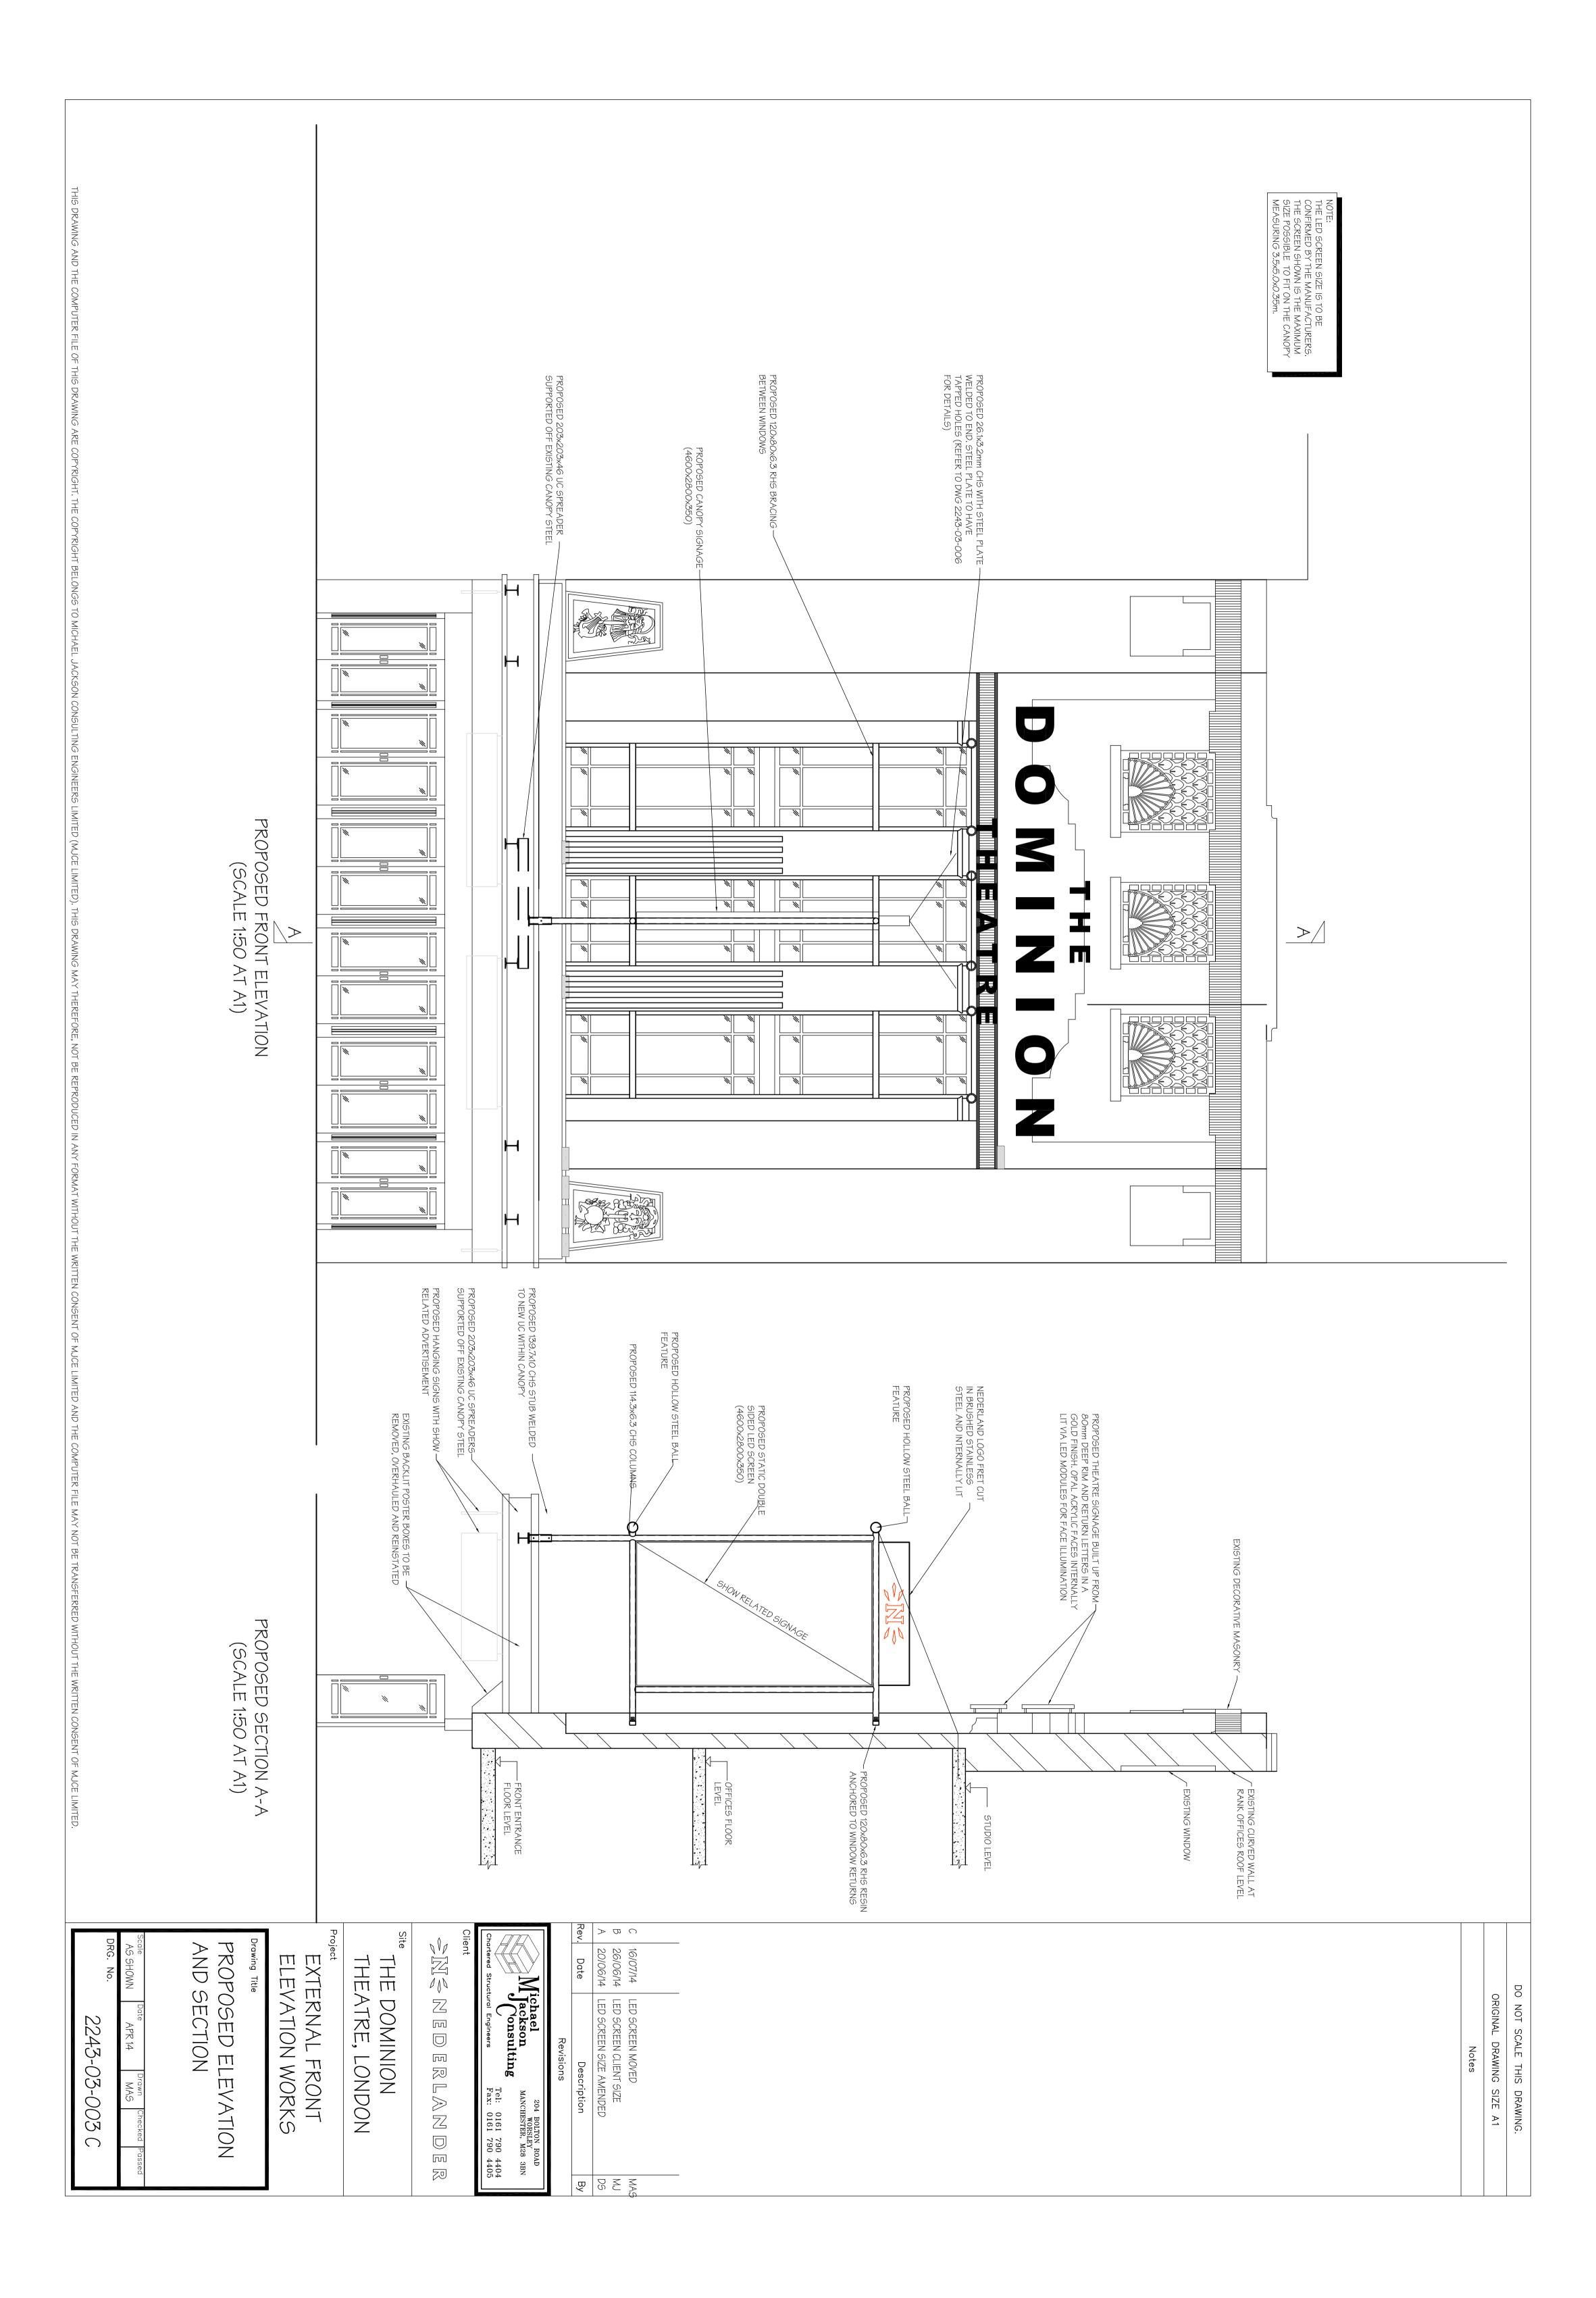

FOR DISCUSSION PURPOSES ONLY

Revisions

204 BOLTON ROAD WORSLEY MANCHESTER, M28 3BN

Description

Ву

SMS NEDERLANDER

THE DOMINION
THEATRE, LONDON

Drawing Title EXTERNAL FRONT ELEVATION WORKS

PROPOSED SIGANGE AND FIXING DETAILS

2243-03-004

DO NOT SCALE THIS DRAWING. DRAWING SIZE A1

PROPOSED FRAME DETAILS FOR LED (SCALE 1:50 AT A3) SCREENS

TYPICAL SECTION THROUGH FIXING DETAIL (SCALE 1:20 AT A3)

WITHOUT THE WRITTEN CONSENT OF MJCE LIMITED. THIS DRAWING AND THE COMPUTER FILE OF THIS DRAWING ARE COPYRIGHT. THE COPYRIGHT BELONGS TO MICHAEL JACKSON CONSULTING ENGINEERS LIMITED (MJCE LIMITED). THIS DRAWING MAY THEREFORE, NOT BE REPRODUCED IN ANY FORMAT WITHOUT THE WRITTEN CONSENT OF MJCE LIMITED AND THE COMPUTER FILE MAY NOT BE TRANSFERRED

Sketch Sheet No.

Contract No.

2243-03 **D** 