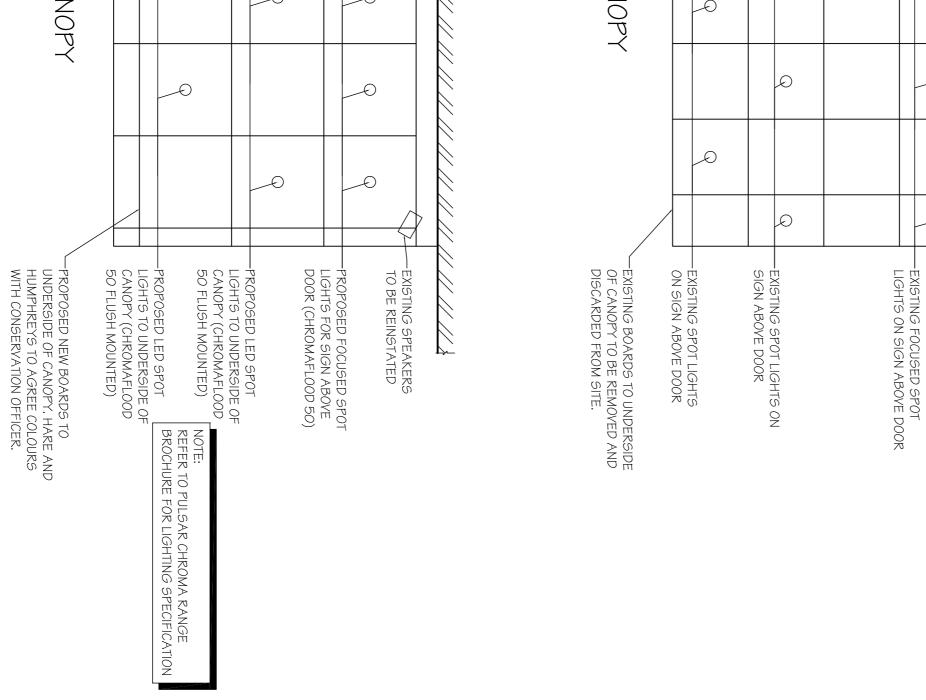

DO NOT SCALE THIS DRAWING.

ORIGINAL

DRAWING SIZE A1

Notes

PROPOSED REFLECTIVE CEILING PLAN TO CANOPY (SCALE 1:50 AT A1)

|  |    |      |   |      |    | EXISTING SPEAKERS |  |
|--|----|------|---|------|----|-------------------|--|
|  |    |      | - | 1220 |    | Ł                 |  |
|  | 0  | 1220 |   |      | Ð  |                   |  |
|  |    |      |   | 0    | _0 |                   |  |
|  | 9  |      |   |      | _0 |                   |  |
|  |    |      |   | 9    | 0  |                   |  |
|  | 0  |      |   |      | 0  |                   |  |
|  |    |      |   | _0   | 0  |                   |  |
|  | _0 |      |   |      | _0 |                   |  |
|  |    |      |   | 0    | -0 |                   |  |

## EXISTING REFLECTIVE CEILING PLAN TO CANOPY (SCALE 1:50 AT A1)

|      |      | EXISTING SPEAKER |  |
|------|------|------------------|--|
| 1000 | 1000 |                  |  |
|      |      |                  |  |
|      |      |                  |  |
| Ð    |      |                  |  |
|      | Ø    | _0               |  |
| Ð    |      |                  |  |
|      | Ø    | 0                |  |
| Ð    |      |                  |  |
|      | Ø    | -0               |  |
| Ð    |      |                  |  |