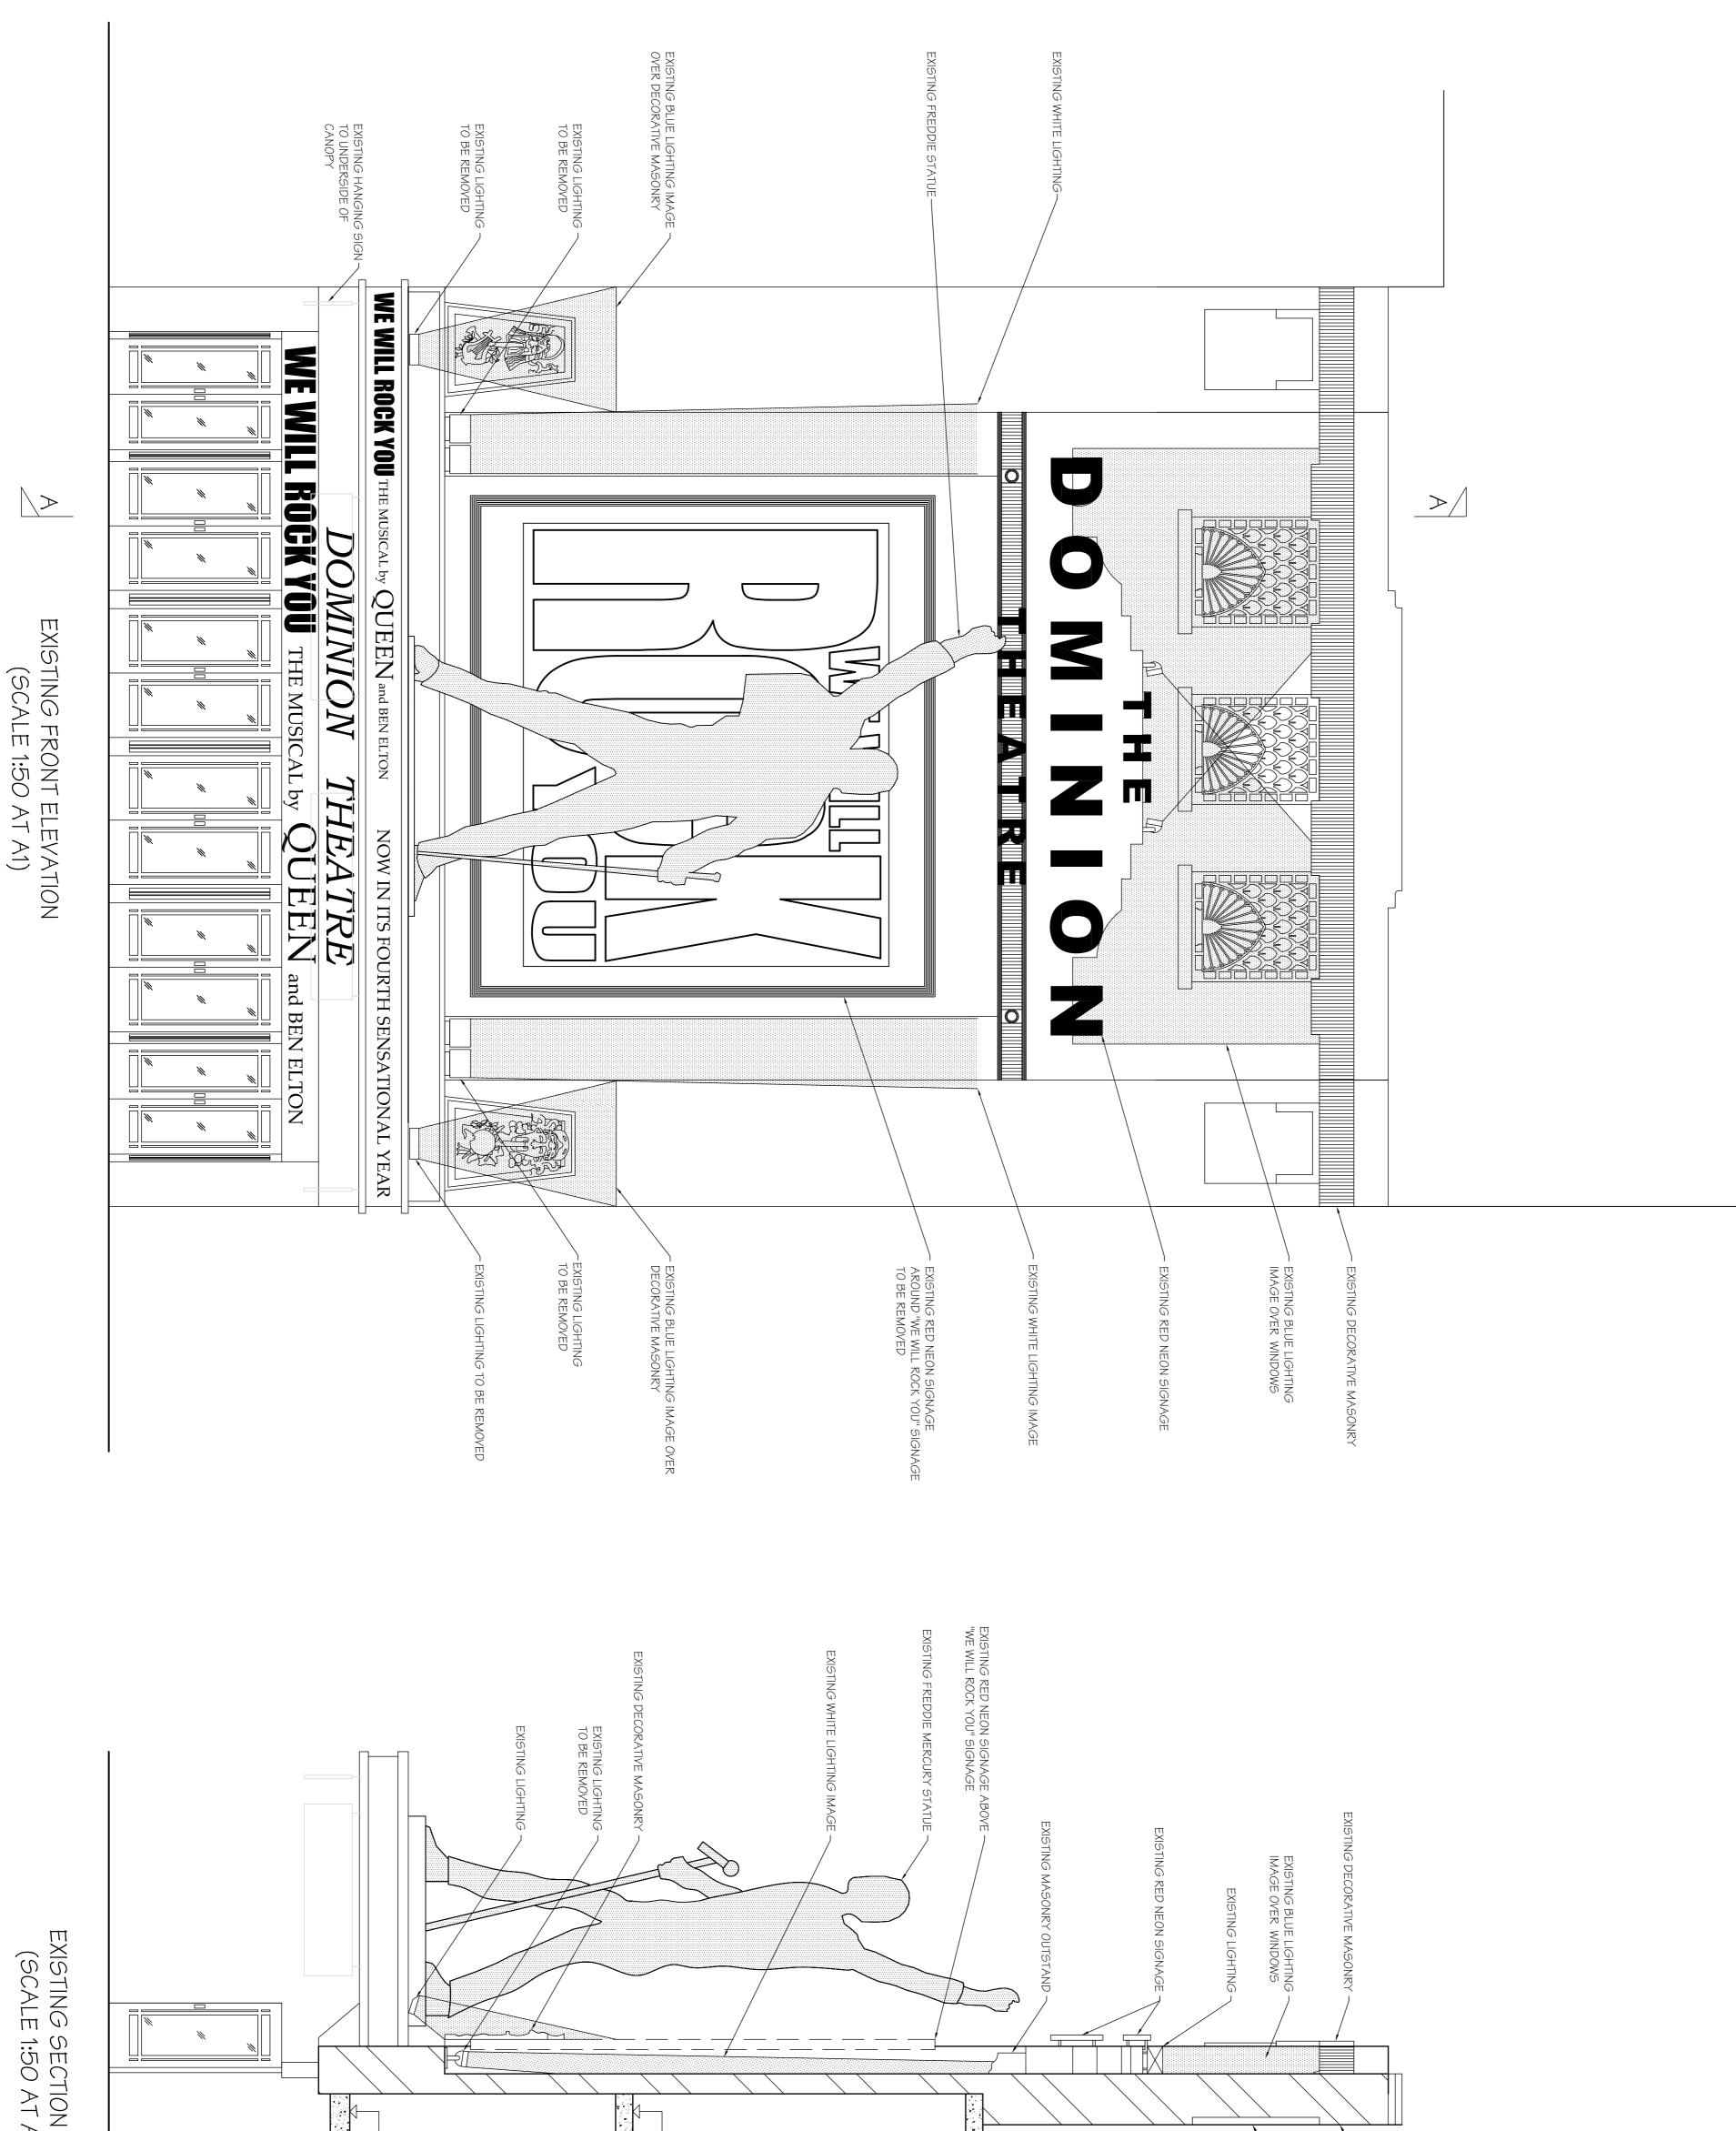

CO

IT BELONGS TO MICHAEL JACKSON CONSULTING ENGINEERS LIMITED (MJCE

| TED). THIS DRAWING MAY THEREFORE, NOT BE REPRODUCED IN ANY FORMAT WITHOUT THI                                               |                                                       |                                                                          |                                                    | NSATIONAL YEAR | EXISTING LIGHTING TO BE REMOVED                                                                                          | EXISTING BLUE LIGHTING IMAGE OVER<br>DECORATIVE MASONRY<br>EXISTING LIGHTING |                                 | EXISTING RED NEON SIGNAGE<br>AROUND "WE WILL ROCK YOU" SIGNAGE<br>TO BE REMOVED                  | EXISTING WHITE LIGHTING IMAGE | EXISTING RED NEON SIGNAGE | MAGE OVER WINDOWS      | EXISTING DECORATIVE MASONRY                              |  |                                                                 |
|-----------------------------------------------------------------------------------------------------------------------------|-------------------------------------------------------|--------------------------------------------------------------------------|----------------------------------------------------|----------------|--------------------------------------------------------------------------------------------------------------------------|------------------------------------------------------------------------------|---------------------------------|--------------------------------------------------------------------------------------------------|-------------------------------|---------------------------|------------------------|----------------------------------------------------------|--|-----------------------------------------------------------------|
| E WRITTEN CONSENT OF MJCE LIMITED AND THE COMPUTER FILE MAY NOT BE TRANSFERRED WITHOUT THE WRITTEN CONSENT OF MJCE LIMITED. | EXISTING SECTION A-A<br>(SCALE 1:50 AT A1)            |                                                                          |                                                    |                | EXISTING LIGHTING                                                                                                        | EXISTING DECORATIVE MASONRY<br>EXISTING LIGHTING<br>TO BE REMOVED            | EXISTING WHITE LIGHTING IMAGE   | EXISTING RED NEON SIGNAGE ADOVE<br>"WE WILL ROCK YOU" SIGNAGE<br>EXISTING FREDDIE MERCURY STATUE | EXISTING MASONRY OUTSTAND     | EXISTING RED NEON SIGNAGE | EXISTING BLUE LIGHTING | EXISTING DECORATIVE MASONRY EXISTING CURVED WALL AT RANK |  |                                                                 |
| 2243-0                                                                                                                      | AND SECTION<br>Scale Date APR 14 Drawn Checked Passed | EXTERNAL FRONT<br>ELEVATION WORKS<br>prawing Title<br>EXISTING ELEVATION | Site<br>THE DOMINION<br>THEATRE, LONDON<br>Project | ™~ NEDERLAN    | Revisions<br>204 BOLTON ROAD<br>WORSLEY<br>MANCHESTER, M28 3BN<br>Consulting<br>Tel: 0161 790 4404<br>Fax: 0161 790 4405 | Rev. Date Description By                                                     | FOR DISCUSSION<br>PURPOSES ONLY |                                                                                                  |                               |                           |                        |                                                          |  | DO NOT SCALE THIS DRAWING.<br>ORIGINAL DRAWING SIZE A1<br>Notes |