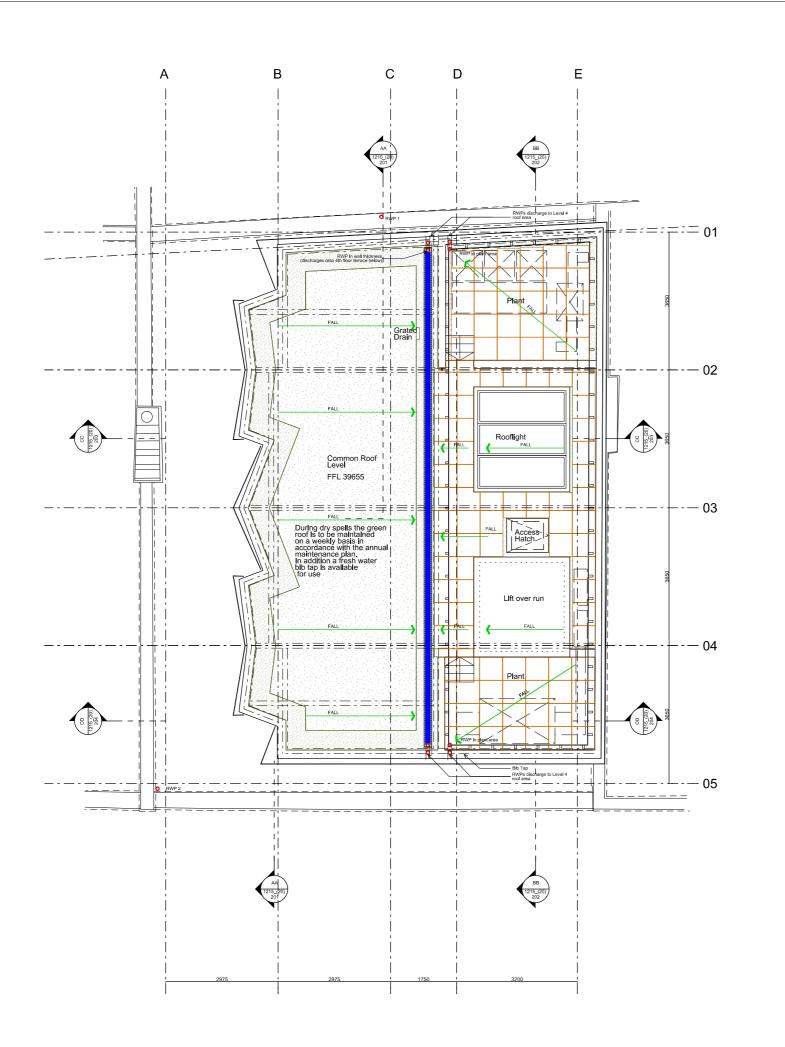

Rain water pipes and connections

Grated drains

During dry spells the green roof is to be maintained on a weekly basis in accordance with Sky gardens maintenance plan. A fresh water blb tap is avallable for use

## RCOphth

Royal College of Ophthalmologists

Drawing Title
Proposed Green Roof
Plan

Drawing Number 1215\_F20\_ 502

Revision \

Scale @ A3 Scale @ A1 1:100 1:50

140801

Revision Date