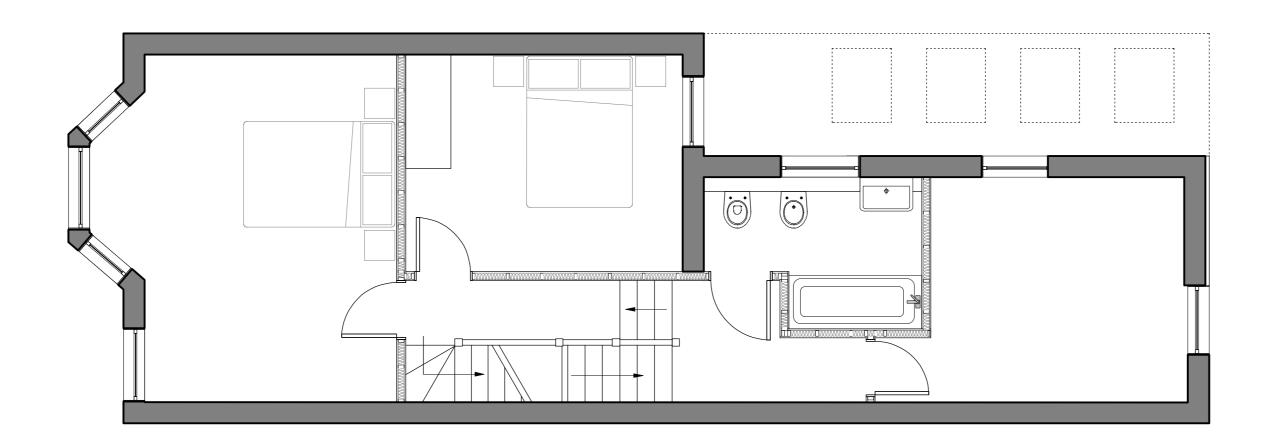

Studio 55, Great Western Studios 65 Alfred Road, London W2 5EU +44 (0) 7866 740 414 dan@danielgibsondesign.com

CLIENT:

Anthony Shackleton

PROJECT:

1 Burrard Road London NW6 1DA

DRAWING TITLE:

Existing Plan

|  | scale:<br>1:50 @ A2 | DRAWN:               | CHECKED: |
|--|---------------------|----------------------|----------|
|  |                     | DG                   | DG       |
|  | DATE:<br>10/07/14   | ISSUE TYPE:          |          |
|  |                     | APPROVAL             |          |
|  | DWG NO:             | FILENAME:            |          |
|  |                     | Durana and Essiation |          |

A1.1

Burrard Existing