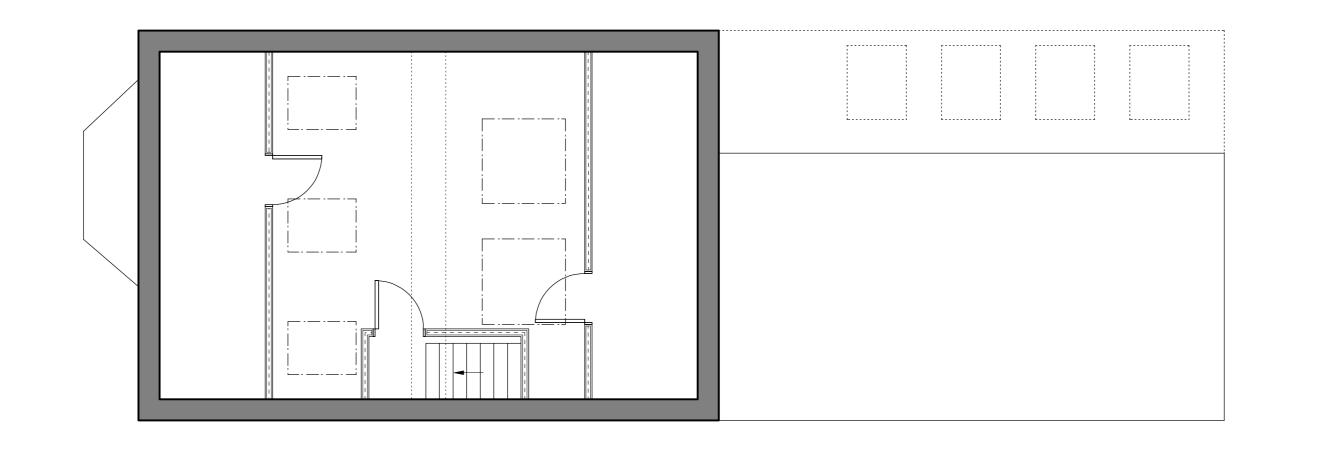

Studio 55, Great Western Studios 65 Alfred Road, London W2 5EU +44 (0) 7866 740 414 dan@danielgibsondesign.com

CLIENT:

Anthony Shackleton

PROJECT:

1 Burrard Road London NW6 1DA

DRAWING TITLE:

Existing Plan

|  | scale:<br>1:50 @ A2 | DRAWN:               | CHECKED: |
|--|---------------------|----------------------|----------|
|  |                     | DG                   | DG       |
|  | DATE:<br>10/07/14   | ISSUE TYPE:          |          |
|  |                     | APPROVAL             |          |
|  | DWG NO:             | FILENAME:            |          |
|  |                     | Durana and Essiation |          |

A1.1

Burrard Existing