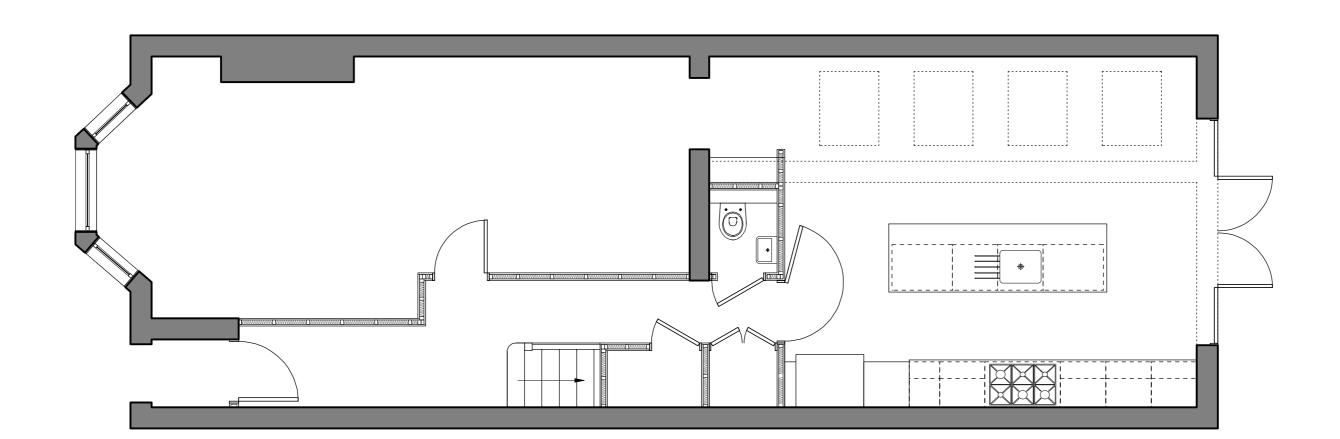

Studio 55, Great Western Studios 65 Alfred Road, London W2 5EU +44 (0) 7866 740 414 dan@danielgibsondesign.com

CLIENT:

Anthony Shackleton

PROJECT:

1 Burrard Road London NW6 1DA

DRAWING TITLE:

Existing Plan

|  | scale:<br>1:50 @ A2 | DRAWN:               | CHECKED: |
|--|---------------------|----------------------|----------|
|  |                     | DG                   | DG       |
|  | DATE:<br>10/07/14   | ISSUE TYPE:          |          |
|  |                     | APPROVAL             |          |
|  | DWG NO:             | FILENAME:            |          |
|  |                     | Durana and Essiation |          |

A1.1

Burrard Existing