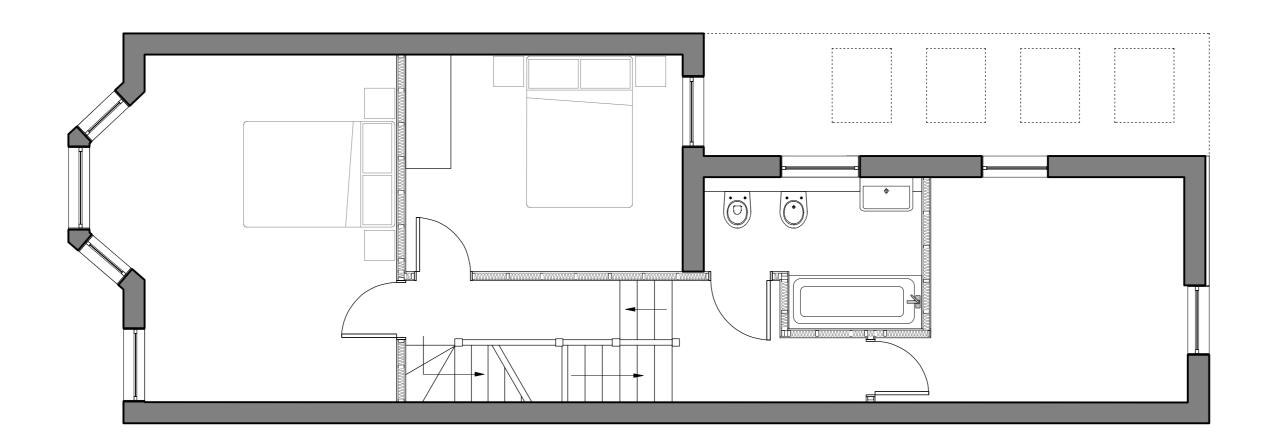

Studio 55, Great Western Studios 65 Alfred Road, London W2 5EU +44 (0) 7866 740 414 dan@danielgibsondesign.com

CLIENT:

Anthony Shackleton

PROJECT:

1 Burrard Road London NW6 1DA

DRAWING TITLE:

Proposed Plan

|  | SCALE:         | DRAWN:                     | CHECKED: |
|--|----------------|----------------------------|----------|
|  | 1:50 @ A2      | DG                         | DG       |
|  | DATE: 10/07/14 | ISSUE TYPE:                |          |
|  |                | APPROVAL                   |          |
|  | DWG NO:        | FILENAME: Burrard Proposed |          |
|  | <b>A 1 0</b>   |                            |          |