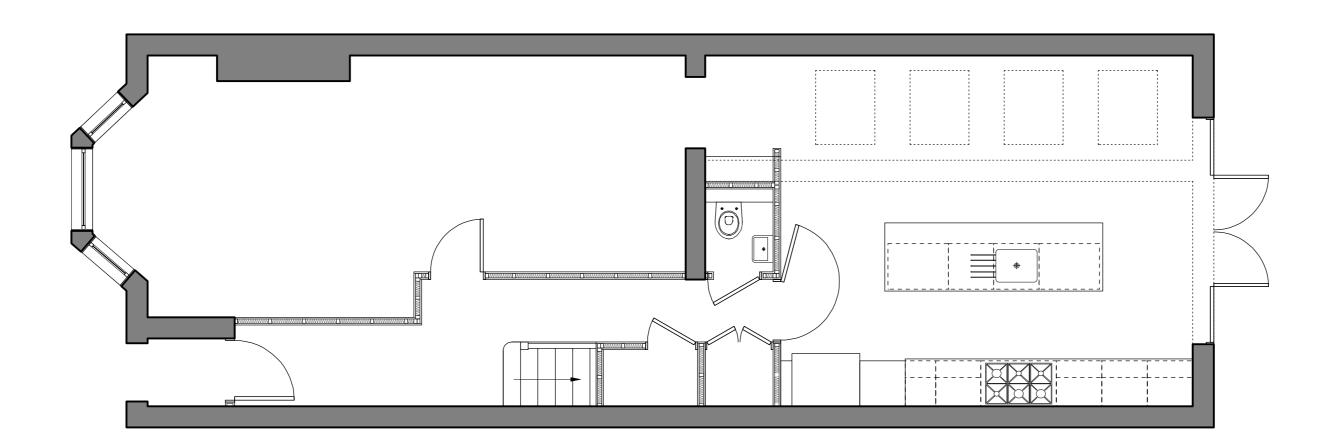

Studio 55, Great Western Studios 65 Alfred Road, London W2 5EU +44 (0) 7866 740 414 dan@danielgibsondesign.com

CLIENT:

Anthony Shackleton

PROJECT:

1 Burrard Road London NW6 1DA

DRAWING TITLE:

Proposed Plan

|  | SCALE:         | DRAWN:                     | CHECKED: |
|--|----------------|----------------------------|----------|
|  | 1:50 @ A2      | DG                         | DG       |
|  | DATE: 10/07/14 | ISSUE TYPE:                |          |
|  |                | APPROVAL                   |          |
|  | DWG NO:        | FILENAME: Burrard Proposed |          |
|  | <b>A 1 0</b>   |                            |          |