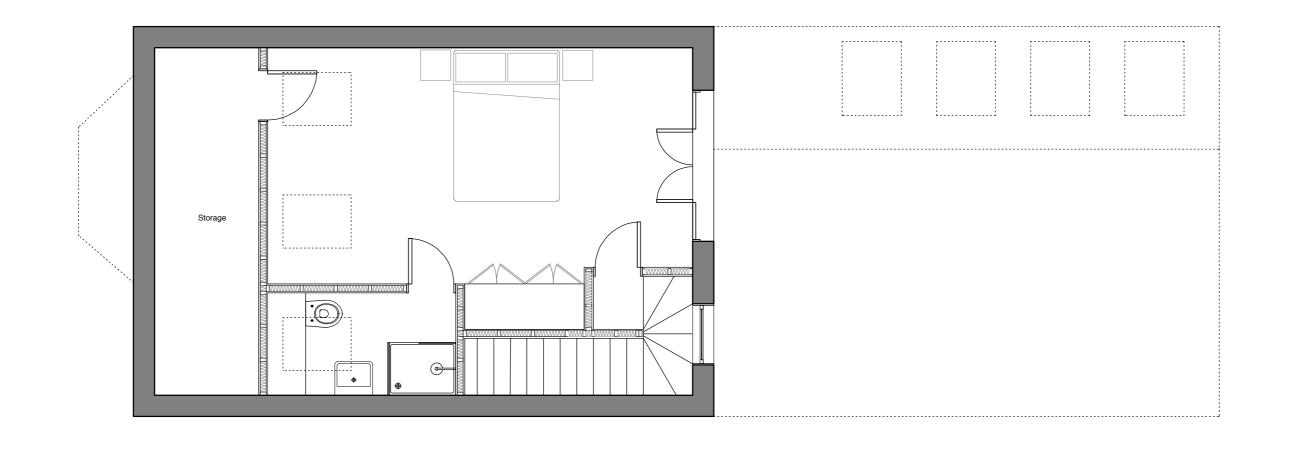

Studio 55, Great Western Studios 65 Alfred Road, London W2 5EU +44 (0) 7866 740 414 dan@danielgibsondesign.com

CLIENT:

Anthony Shackleton

PROJECT:

1 Burrard Road London NW6 1DA

DRAWING TITLE:

Proposed Plan

|  | SCALE:         | DRAWN:                     | CHECKED: |
|--|----------------|----------------------------|----------|
|  | 1:50 @ A2      | DG                         | DG       |
|  | DATE: 10/07/14 | ISSUE TYPE:                |          |
|  |                | APPROVAL                   |          |
|  | DWG NO:        | FILENAME: Burrard Proposed |          |
|  | <b>A 1 0</b>   |                            |          |