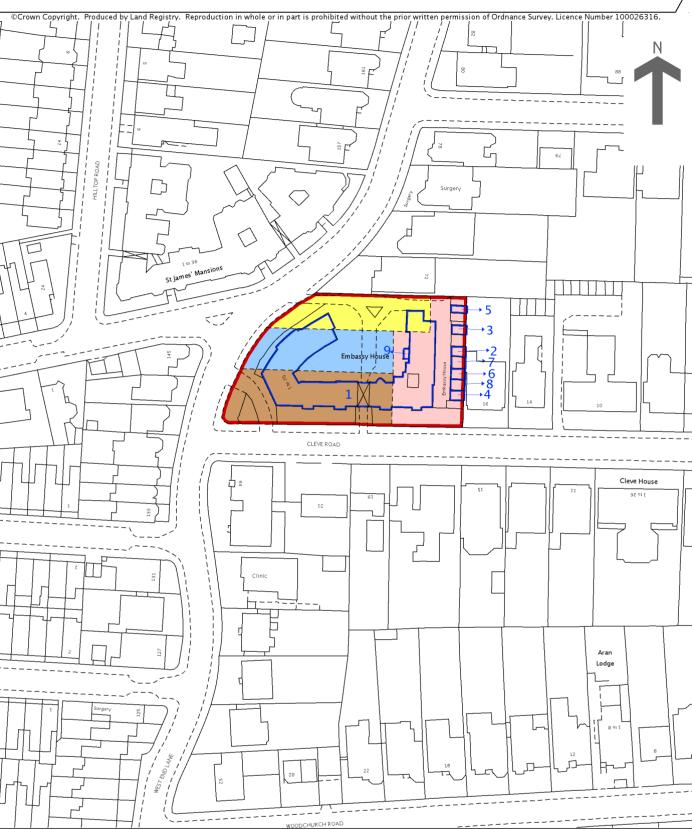

## Land Registry Current title plan

Title number NGL89097
Ordnance Survey map reference TQ2584SW
Scale 1:1250
Administrative area Camden

This is a copy of the title plan on 10 JUL 2014 at 11:44:35. This copy does not take account of any application made after that time even if still pending in the Land Registry when this copy was issued.

This copy is not an 'Official Copy' of the title plan. An official copy of the title plan is admissible in evidence in a court to the same extent as the original. A person is entitled to be indemnified by the registrar if he or she suffers loss by reason of a mistake in an official copy. If you want to obtain an official copy, the Land Registry web site explains how to do this.

The Land Registry endeavours to maintain high quality and scale accuracy of title plan images. The quality and accuracy of any print will depend on your printer, your computer and its print settings. This title plan shows the general position, not the exact line, of the boundaries. It may be subject to distortions in scale. Measurements scaled from this plan may not match measurements between the same points on the ground. See Land Registry Public Guide 19 - Title plans and boundaries.