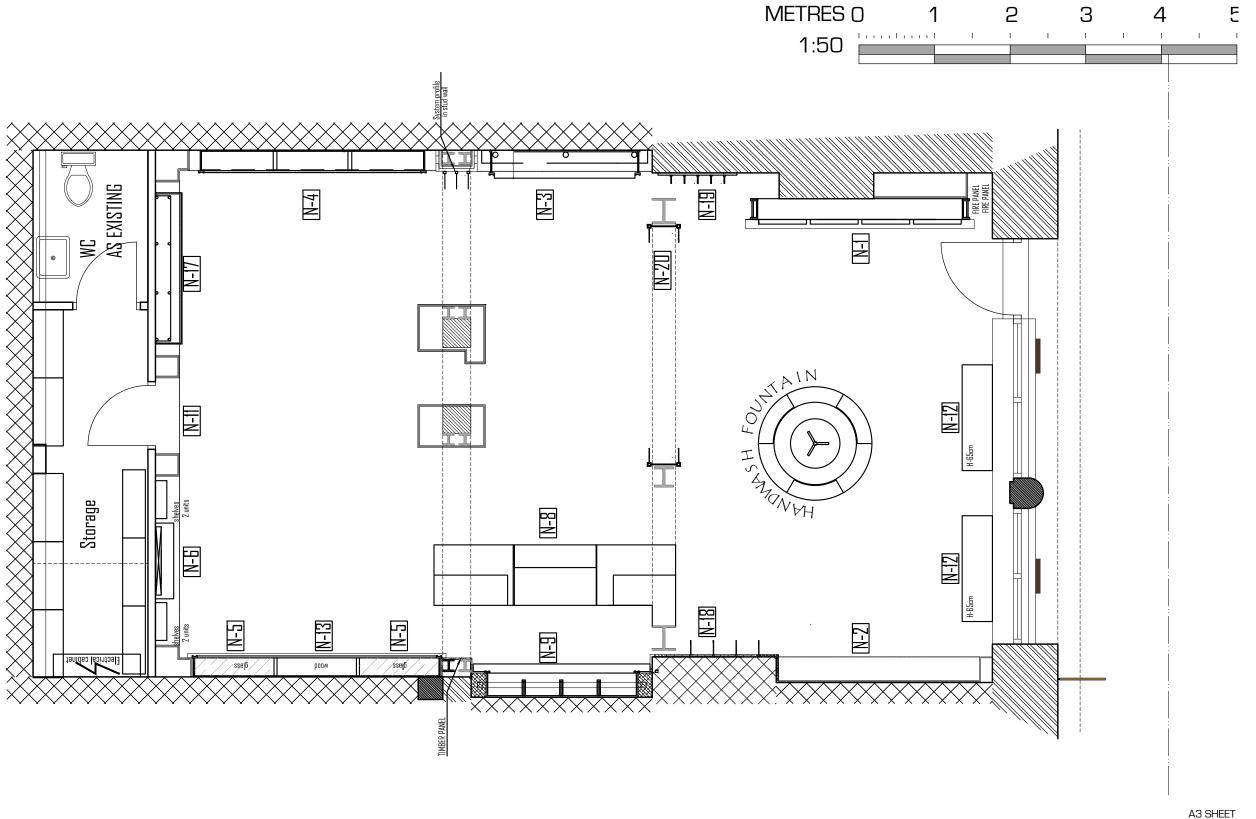

JECT **NEAL STREET** IDON, WC2H 9PS

BON UK LIMITED HOLBORN VIADUCT NDON EC1A 2DY

ZONE DISCIPLINE STATUS ARCHITECTURE PLANNING LEVEL DRAWING NUMBER REVISION NS14-PP2 CAD FILE XREF FILE JOB NO. CI/SfB DRAWING TITLE Proposed Plan SCALE DATE DRAWN CHECKED 1:50 18.08.14 НВ ВН