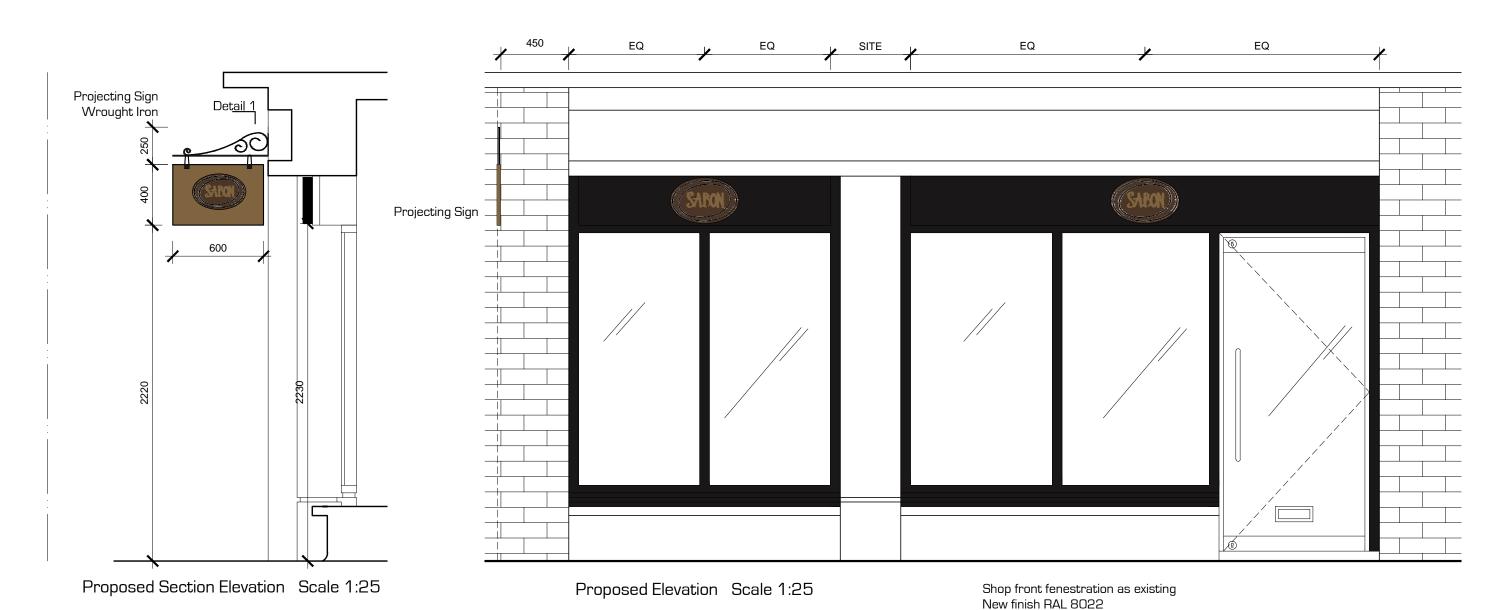

METRES 0 0.1 0.2 0.3 0.4 0.5 1:10

METRES 0 0.5 1 1.5 2 1:25

Wrought Iron Scale 1:10

Sign
Painted metal box RAL 8022
White PVC bleached with illuminated letters Gold RAL 1036

General Notes:

Report all errors, omissions and discrepancies.