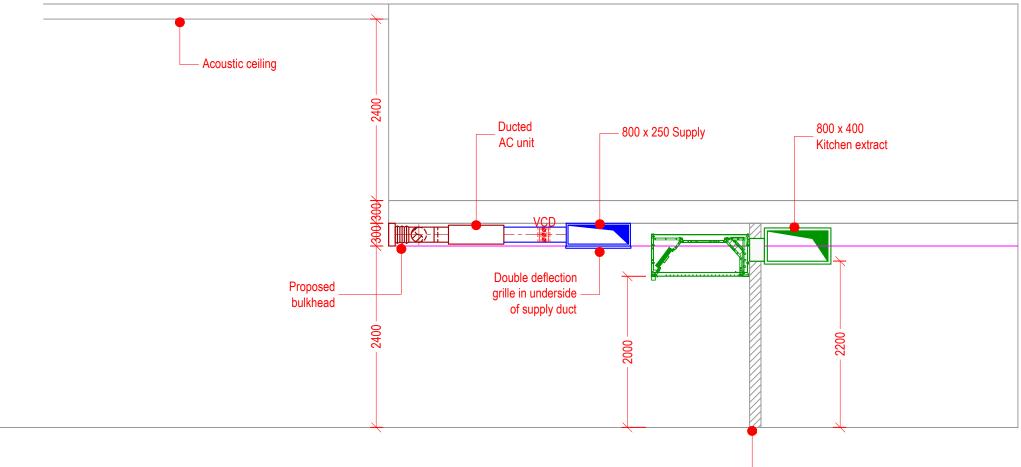

Cook line wall

| B<br>A                                                                                                                                                                                                  | 01-08-14<br>30-07-14 |            | Revised s<br>Revised of<br>to 007-00 | drawing r |         |      | - |
|---------------------------------------------------------------------------------------------------------------------------------------------------------------------------------------------------------|----------------------|------------|--------------------------------------|-----------|---------|------|---|
| No.                                                                                                                                                                                                     | Date                 | Rev.<br>By | F                                    | Revision  | Descrip | tion |   |
| Client:                                                                                                                                                                                                 |                      |            |                                      |           |         |      |   |
| DRAKE & MORGAN                                                                                                                                                                                          |                      |            |                                      |           |         |      |   |
| Project :                                                                                                                                                                                               |                      |            |                                      |           |         |      |   |
| Regents Place                                                                                                                                                                                           |                      |            |                                      |           |         |      |   |
|                                                                                                                                                                                                         |                      |            |                                      |           |         |      |   |
| Drawing Title :                                                                                                                                                                                         |                      |            |                                      |           |         |      |   |
| Section Through Building<br>Ventilation Layout                                                                                                                                                          |                      |            |                                      |           |         |      |   |
|                                                                                                                                                                                                         |                      |            |                                      |           |         |      |   |
|                                                                                                                                                                                                         | ving No.:<br>007-(   | 003        | 8-07                                 | Rev:      | }       |      |   |
| Scale: 1:50 @ A3   Drawn By: RF Date: 30/07/14                                                                                                                                                          |                      |            |                                      |           |         |      |   |
| Drawn By: RF Date: 30/07/14                                                                                                                                                                             |                      |            |                                      |           |         |      |   |
| Ventilation<br>15-20 Woodfield Road<br>Welwyn Garden City<br>Hertfordshire AL7 1JQ<br>Tel: 01707 372858 Fax: 01707 325001<br>E-mail: info@chapmanventilation.co.uk<br>Web: www.chapmanventilation.co.uk |                      |            |                                      |           |         |      |   |
| Copyright of this drawing resides with Chapman Ventilation Limited ${}^{igodot}$                                                                                                                        |                      |            |                                      |           |         |      |   |