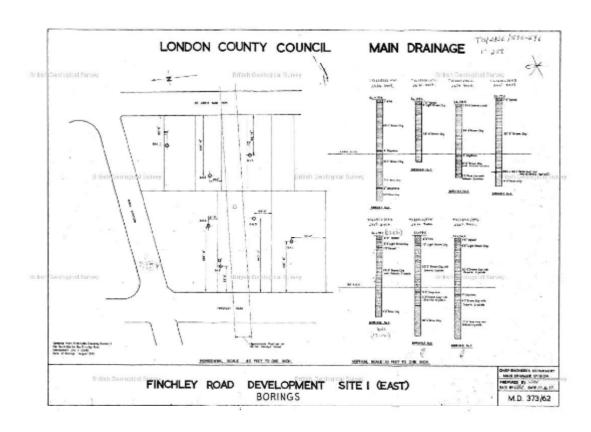

Food branch-Stage II. BOREHOLE RECORD B.H. No. 3 B.H. No. 1 Date started : 13,5,62. Ground level: +180.1 ft. 554-55200 Date completed :.13.6.62. Type of boring : ... Shell and Auger ..... Dia. of boring :....89 Lining tubes :....... Change of Strata - Cof Description of Stratz Level Boring Depth Depth | 0.0. level Paving stone, fill, stones and 36.62 Mil 3°0" D தூருவறு ப 13'0" D Mottled brown and grey slightly fissured clay with gypsım crystels 18.0" D 5:49m Erlish Geological Buryay 22\*0" D. 23\*6" D 7.32m 47.57m undstone 28\* O\* D Dark brown baccaing grey G-Males 30\*0° 9-14-0 blue fissured clay with few grains of gypsum 35101 Remarks: Note: Level of borchole determined by reference to 0.8.8.M. at corner of Adalaide Rend and Avenue Read Solls No : ...s/5230.i Fig. No: