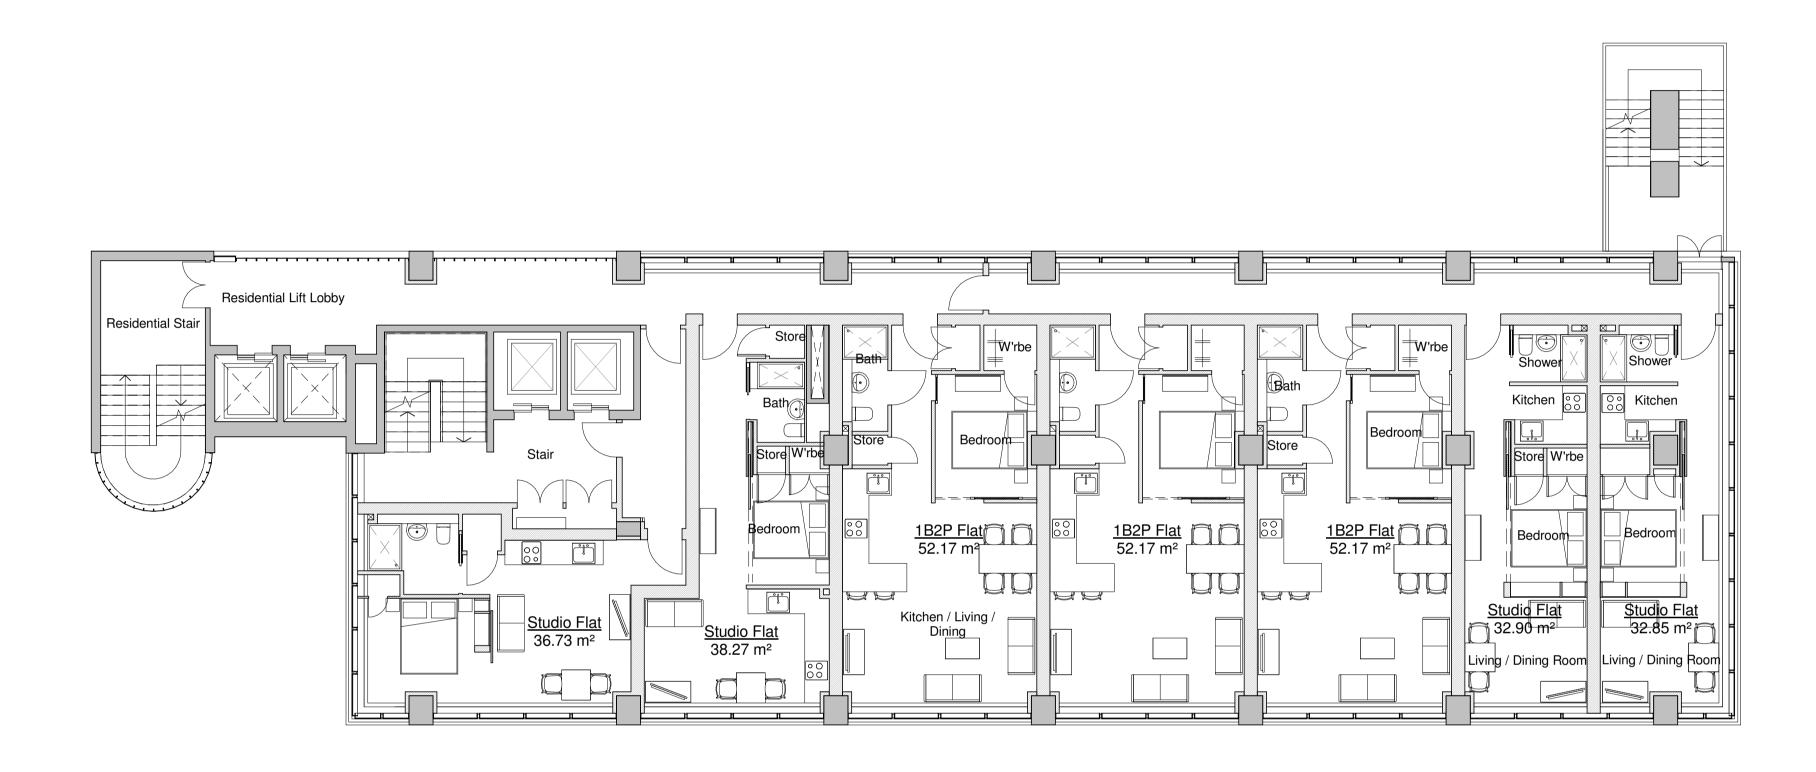

Proposed Typical Floor Plan for

1 1st – 5th Floors
1:100

standard notes

## **3073 Centre Heights**

Swiss Cottage

August 2014 Anaspel Ltd

1:100 @ A1 Proposed Typical Floor Plan for 1:200 @ A3 1st - 5th Floors drawn checked drawing number rev ED NJ 3073 · L · 2100

w: levittbernstein.co.uk e: post@levittbernstein.co.uk Levitt Bernstein