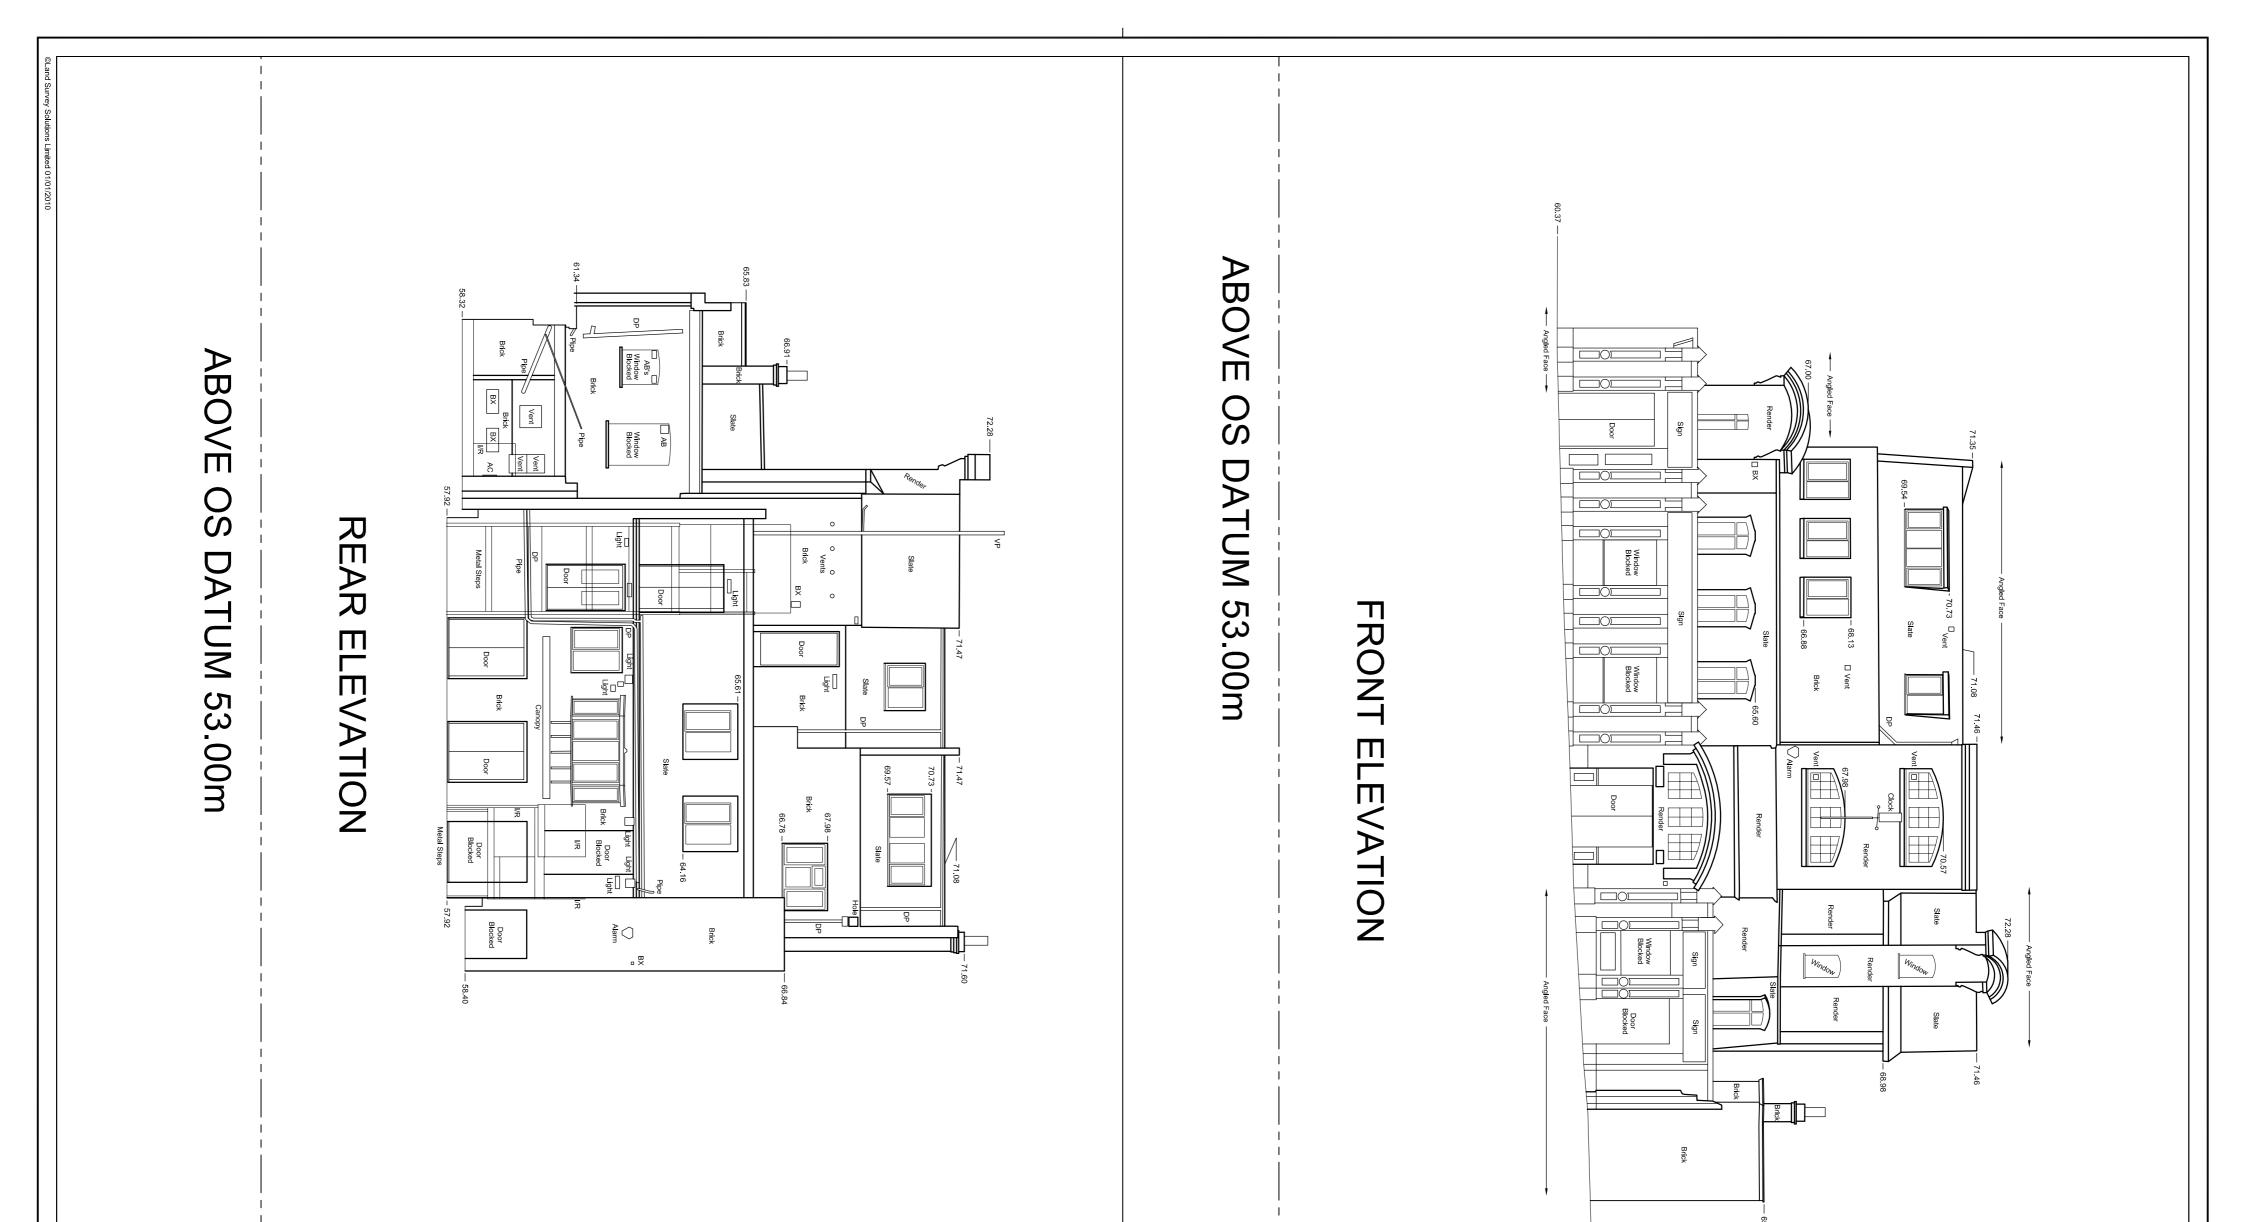

| Original Sheet Size A2H | SURVEY GRID AND LEVEL DATUM<br>All levels relate to the Ordnance Survey (OS) level datum at survey control point<br>ST01 established by GPS using OSGM02(GB).                                                                                                                                                             | nserior Point                                                                                                                                                                                                                                                                                                                                                                                                                                                                                                                                                                                                                                                                                                                                                                                                                                                                                                                                                                                                                                                                                                                                                                                                                                                                                                                                                                                                                                                                                                                                                                                                                                                                           |
|-------------------------|---------------------------------------------------------------------------------------------------------------------------------------------------------------------------------------------------------------------------------------------------------------------------------------------------------------------------|-----------------------------------------------------------------------------------------------------------------------------------------------------------------------------------------------------------------------------------------------------------------------------------------------------------------------------------------------------------------------------------------------------------------------------------------------------------------------------------------------------------------------------------------------------------------------------------------------------------------------------------------------------------------------------------------------------------------------------------------------------------------------------------------------------------------------------------------------------------------------------------------------------------------------------------------------------------------------------------------------------------------------------------------------------------------------------------------------------------------------------------------------------------------------------------------------------------------------------------------------------------------------------------------------------------------------------------------------------------------------------------------------------------------------------------------------------------------------------------------------------------------------------------------------------------------------------------------------------------------------------------------------------------------------------------------|
|                         | PROJECT TILE         FINCHLEY BELL, 317, FINCHLEY ROAD,<br>LONDON, NW3 6EP.         DRAWING DETAIL         MEASURED BUILDING SURVEY<br>FLOOR PLANS         Sheet 4 of 5         CLIENT         CALDECOTTE GROUP         SURVEYOR         SURVEYOR         NB         06.02.2013         DRAWING NUMBER         12396se-05 | Image: Proper interface         Image: Proper interface <thimage: interface<="" proper="" th=""> <thimage: i<="" proper="" th=""></thimage:></thimage:> |