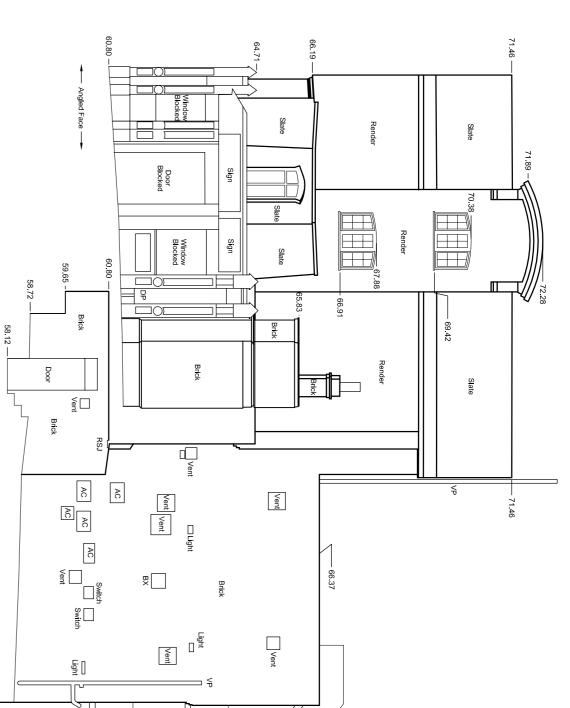

ng Eye Rige Level<br>Rodding Eye Rige Level<br>Road Sign<br>Road Si | PPOGRAPHICAL & MEASURED BUILDING       BREVIATIONS & SYMBOLS       Arch Head Height     FH     Fire Hydrant     RSJ       Assumed Route     FBD     Floor Board Direction     SI       Assumed Route     FBD     Floor Board Direction     SI       Assumed Route     FBD     Floor Board Direction     SI       Assumed Route     FBD     Floor Level     SV       Belisha Beacon     FL     Floor Level     SV       Bollard     FP     Flag Pole     SW       Bed Level     FW     Foul Water     SY       Bollard     GG     Gully Grate     Tac       Brace Post     GV     Gas Valve     TC       Bush     IC     Inspection Cover     THL |





## SOUTH SIDE ELEVATION (On Pedestrian Alleyway



## NORTH SIDE ELEVATION (Opposite Finchley Ro



| Original Sheet Size A1H | 5m 10m                                                                                                                                                                                                                                                                          | Ś