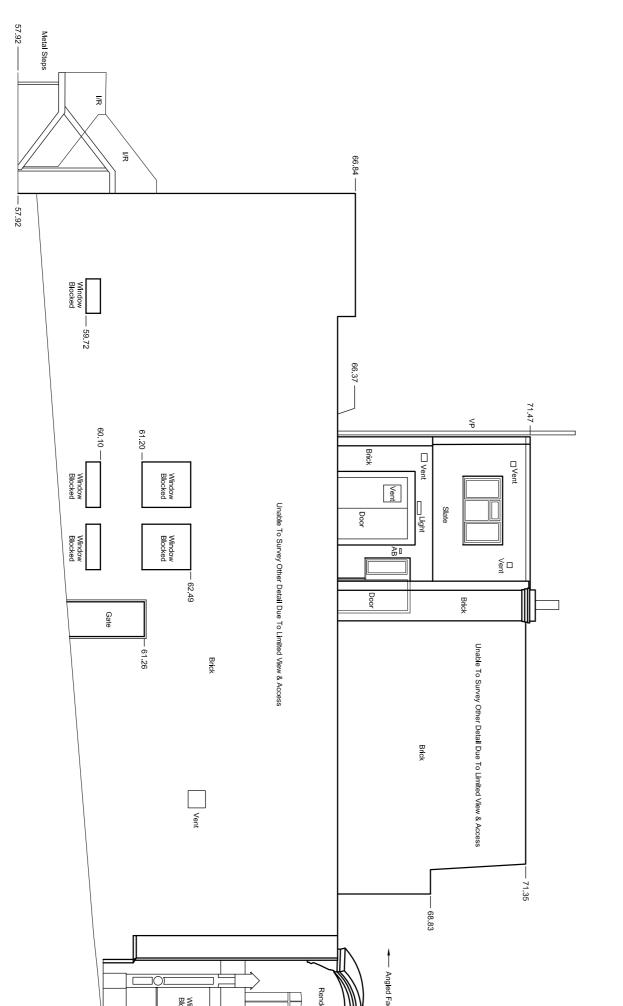

## NORTH SIDE ELEVATION (Opposite Finchley Ro

| Original Sheet Size A1H | 5m 10m                                                                                                                                                                                                                                                                          | Ś                                                                                                                                                                                                                                                                                                                                                                                                                                                                                                                                                                                                                                                                                                                                                                                                                                                                                                                                                                                                                                                                                                                                                                                                                                           | Angled Face                                         |          |               |                                                                                                                                                                                                              | d & Frognal Stn)                                                                                                                                                                                                                                                                                                                                                                                     | - 57.90                                                                                                                                                                                                                                                                                                                                                                                                                                                 | Metal Steps                                                                                                                                                                                                                                                                                                                                                                                                                                                                                                                                                                                                                |                                                                                                                                                                                                                                                                                                                                                                                                                                                                                                                                                                                                                                                                                                                                                                                                                                                                                                                                                                                                                                                                                                                                                                                                                                                                                                                                              |                                                                                                                                                                                                                                                                                                                                                                                                                                                                        |
|-------------------------|---------------------------------------------------------------------------------------------------------------------------------------------------------------------------------------------------------------------------------------------------------------------------------|---------------------------------------------------------------------------------------------------------------------------------------------------------------------------------------------------------------------------------------------------------------------------------------------------------------------------------------------------------------------------------------------------------------------------------------------------------------------------------------------------------------------------------------------------------------------------------------------------------------------------------------------------------------------------------------------------------------------------------------------------------------------------------------------------------------------------------------------------------------------------------------------------------------------------------------------------------------------------------------------------------------------------------------------------------------------------------------------------------------------------------------------------------------------------------------------------------------------------------------------|-----------------------------------------------------|----------|---------------|--------------------------------------------------------------------------------------------------------------------------------------------------------------------------------------------------------------|------------------------------------------------------------------------------------------------------------------------------------------------------------------------------------------------------------------------------------------------------------------------------------------------------------------------------------------------------------------------------------------------------|---------------------------------------------------------------------------------------------------------------------------------------------------------------------------------------------------------------------------------------------------------------------------------------------------------------------------------------------------------------------------------------------------------------------------------------------------------|----------------------------------------------------------------------------------------------------------------------------------------------------------------------------------------------------------------------------------------------------------------------------------------------------------------------------------------------------------------------------------------------------------------------------------------------------------------------------------------------------------------------------------------------------------------------------------------------------------------------------|----------------------------------------------------------------------------------------------------------------------------------------------------------------------------------------------------------------------------------------------------------------------------------------------------------------------------------------------------------------------------------------------------------------------------------------------------------------------------------------------------------------------------------------------------------------------------------------------------------------------------------------------------------------------------------------------------------------------------------------------------------------------------------------------------------------------------------------------------------------------------------------------------------------------------------------------------------------------------------------------------------------------------------------------------------------------------------------------------------------------------------------------------------------------------------------------------------------------------------------------------------------------------------------------------------------------------------------------|------------------------------------------------------------------------------------------------------------------------------------------------------------------------------------------------------------------------------------------------------------------------------------------------------------------------------------------------------------------------------------------------------------------------------------------------------------------------|
| _                       | TITLE         EY BELL, 317 FINCHLEY ROAD,         N, NW3 6EP.         DETAIL         RED BUILDING SURVEY         IONS         Sheet 1 of 1         SURVEY DATE         COTTE GROUP         SURVEY DATE         CHECKED BY         ADK         DUB         NUMBER         VUMBER | Image: Second system       Image: Second system         Image: Second system       Second system | REV     DESCRIPTION       DRAWN     APPR       DATE | EASTINGS | This drawing. | tives unless only to be used for topograph<br>throl must be checked and verified pr<br>tions Limited holds the copyright to a<br>document and their written consent<br>ing the data other than for the purpo | <b>General</b><br>The contractor must check and verify all site and building dimensions, levels,<br>utilities and drainage details and connections prior to commencing work. Any<br>errors or discrepancies must be notified to Survey Solutions immediately.<br>The accuracy of the digital data is the same as the plotting scale implies. All<br>dimensions are in metres unless otherwise stated | <ul> <li>Detail, services and features may not have been surveyed if obstructed or not reasonably visible at the time of the survey.</li> <li>Measured Building Surveys</li> <li>Measurements to internal walls are taken to the wall finishes at approx 1m above the floor level and the wall assumed to be vertical.</li> <li>Cill heights are measured as floor to the cill and head heights are measured from cill to the top of window.</li> </ul> | <ul> <li>DRAWING NOTE</li> <li>Topographical Surveys</li> <li>Trees are drawn to scale showing the average canopy spread. Descriptions and heights should be used as a guide only.</li> <li>All building names, descriptions, number of storeys, construction type including roof line details are indicative only and taken externally from ground level.</li> <li>All below ground details including drainage, voids and services have been including: sizes, depth, description etc will be approximate only. All critical dimensions and connections should be checked and verified prior to starting work.</li> </ul> | BSBus StopHHHead HeightTHTrial PitBUBushICInspection CoverTHLThreshold LevelBXBarbed Wire FenceILInvert LevelTLTraffic LightBXBox (Utilities)ILInvert LevelTUTraffic LightBXBox (Utilities)KIPIron RailingsTVTop of WallC/BClose Board FenceKOKerb OutletTPTelegraph PoleCHCill HeightLPLamp PostTVCable TV CoverCLCover LevelMHManholeUCUnknown CoverC-LevCeiling LevelMHManholeUCUnknown CoverC-LevCeiling LevelMHName BoardUKUnknown TreeC-LevColumnOHLOverhead Line (approx)USBUnder Side BeamCACotumnPAPanel FenceVPVent PipeDCDrainage ChannelPMParking MeterVBWaste BinDRDoor Head HeightPOPostWHWeep HoleDRDrainPINPost & Rail FenceWMWater LevelDRDrainPINPost & Rail FenceWMWder HelerELEaves LevelPINPost & Wire FenceWMWater LevelDRDrainPINPost & Wire FenceWMWater LevelEREarth RodRERodding EveSixFloor to Ceiling HeightERElower Bed <td>DPOGRAPHICAL &amp; MEASURED BUILDING       BREVIATIONS &amp; SYMBOLS       Arch Head Height     FH     Fire Hydrant     RSJ       Assumed Route     FBD     Floor Board Direction     SI       Air Valve     FH     Fire Hydrant     SP       Belisha Beacon     FL     Floor Level     SV       Borle Hole     FP     Flag Pole     SV       Bed Level     FW     Foul Water     SY       Bollard     GG     Gully Grate     Tac       Brace Post     GV     Gas Valve     TC</td> | DPOGRAPHICAL & MEASURED BUILDING       BREVIATIONS & SYMBOLS       Arch Head Height     FH     Fire Hydrant     RSJ       Assumed Route     FBD     Floor Board Direction     SI       Air Valve     FH     Fire Hydrant     SP       Belisha Beacon     FL     Floor Level     SV       Borle Hole     FP     Flag Pole     SV       Bed Level     FW     Foul Water     SY       Bollard     GG     Gully Grate     Tac       Brace Post     GV     Gas Valve     TC |