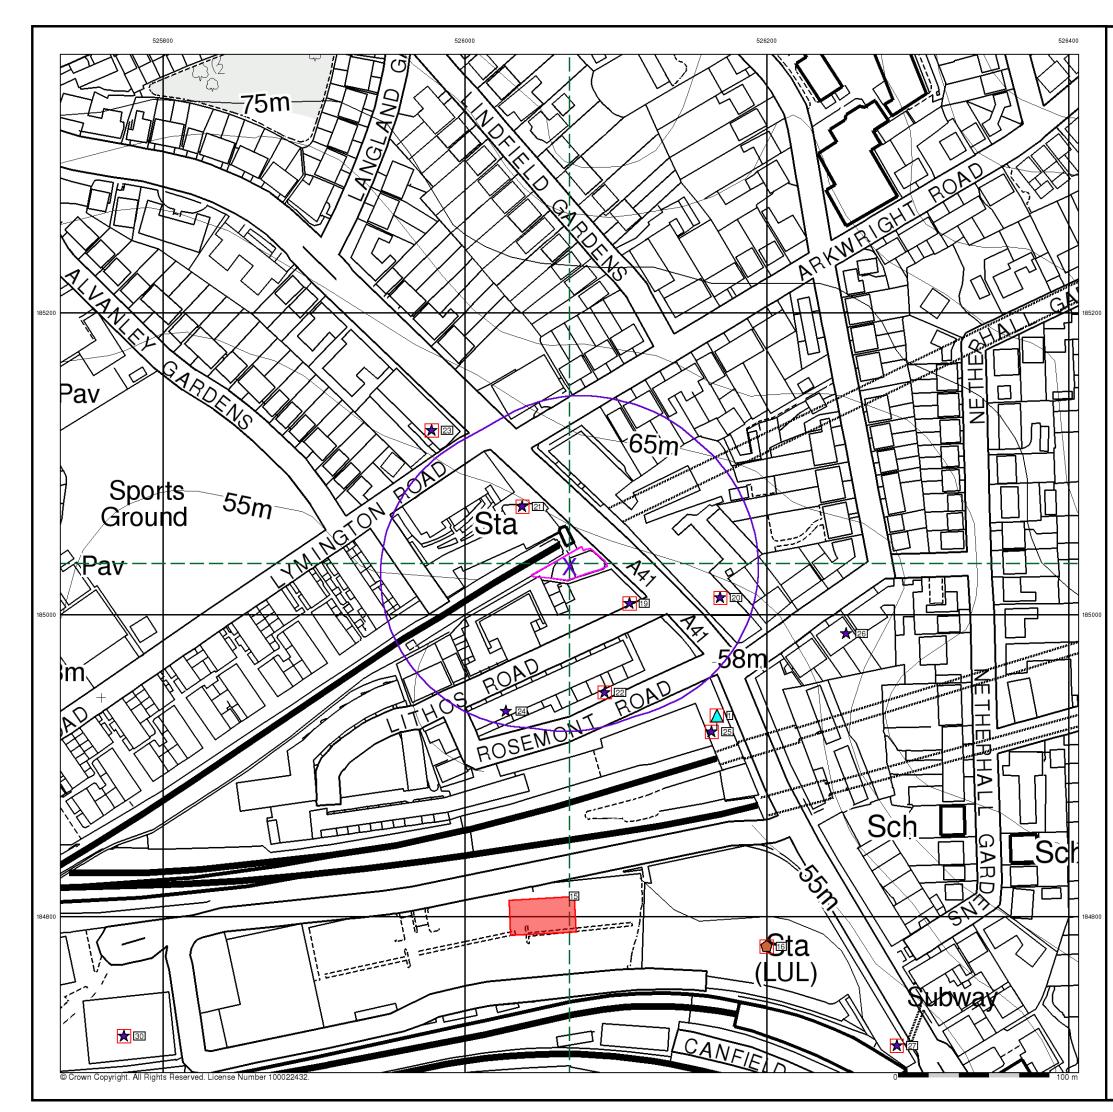

# National Grid Reference: 526070, 185030

Slice:

Site Area (Ha): 0.06

Search Buffer (m): 1000

| Map<br>ID |                                                                                                                                            | Details                                                                                                                                                                                                                                                                                        | Quadrant<br>Reference<br>(Compass<br>Direction) | Estimated<br>Distance<br>From Site | Contact | NGR              |
|-----------|--------------------------------------------------------------------------------------------------------------------------------------------|------------------------------------------------------------------------------------------------------------------------------------------------------------------------------------------------------------------------------------------------------------------------------------------------|-------------------------------------------------|------------------------------------|---------|------------------|
|           | Local Authority Pol                                                                                                                        | lution Prevention and Controls                                                                                                                                                                                                                                                                 |                                                 |                                    |         |                  |
| 1         | Name:<br>Location:<br>Authority:<br>Permit Reference:<br>Dated:<br>Process Type:<br>Description:<br><b>Status:</b><br>Positional Accuracy: | Janets Hand Laundry Ltd<br>281a Finchley Road, London, Nw3 6nd<br>London Borough of Camden, Pollution Projects Team<br>PPC/DC14<br>12th January 2007<br>Local Authority Pollution Prevention and Control<br>PG6/46 Dry cleaning<br><b>Permitted</b><br>Located by supplier to within 10m       | A13SE<br>(SE)                                   | 131                                | 1       | 526167<br>184924 |
|           | Local Authority Pol                                                                                                                        | lution Prevention and Controls                                                                                                                                                                                                                                                                 |                                                 |                                    |         |                  |
| 1         | Name:<br>Location:<br>Authority:<br>Permit Reference:<br>Dated:<br>Process Type:<br>Description:<br><b>Status:</b><br>Positional Accuracy: | Hampstead Express Dry Cleaning<br>279a Finchley Road, London, Nw3 6lt<br>London Borough of Camden, Pollution Projects Team<br>PPC/DC6<br>12th January 2007<br>Local Authority Pollution Prevention and Control<br>PG6/46 Dry cleaning<br><b>Permitted</b><br>Located by supplier to within 10m | A13SE<br>(SE)                                   | 155                                | 1       | 526178<br>184902 |
|           | Local Authority Pol                                                                                                                        | Iution Prevention and Controls                                                                                                                                                                                                                                                                 |                                                 |                                    |         |                  |
| 2         | Name:<br>Location:<br>Authority:<br>Permit Reference:<br>Dated:<br>Process Type:<br>Description:<br><b>Status:</b><br>Positional Accuracy: | Is Dry Cleaners<br>6 Canfield Gardens, London, Nw6 3bs<br>London Borough of Camden, Pollution Projects Team<br>PPC/DC18<br>5th February 2007<br>Local Authority Pollution Prevention and Control<br>PG6/46 Dry cleaning<br><b>Permitted</b><br>Located by supplier to within 10m               | A8NE<br>(SE)                                    | 405                                | 1       | 526257<br>184662 |
|           | Local Authority Pol                                                                                                                        | lution Prevention and Controls                                                                                                                                                                                                                                                                 |                                                 |                                    |         |                  |
| 3         | Name:<br>Location:<br>Authority:<br>Permit Reference:<br>Dated:<br>Process Type:<br>Description:<br><b>Status:</b><br>Positional Accuracy: | Shamrock Express Cleaners<br>210 West End Lane, London, Nw6 1uu<br>London Borough of Camden, Pollution Projects Team<br>PPC/DC33<br>12th January 2007<br>Local Authority Pollution Prevention and Control<br>PG6/46 Dry cleaning<br><b>Permitted</b><br>Located by supplier to within 10m      | A12NE<br>(W)                                    | 528                                | 1       | 525517<br>185048 |
|           | Local Authority Pol                                                                                                                        | lution Prevention and Controls                                                                                                                                                                                                                                                                 |                                                 |                                    |         |                  |
| 4         | Name:<br>Location:<br>Authority:<br>Permit Reference:<br>Dated:<br>Process Type:<br>Description:<br><b>Status:</b>                         | Madame George Dry Cleaners<br>227 West End Lane, London, Nw6 1xj<br>London Borough of Camden, Pollution Projects Team<br>PPC/DC15<br>12th January 2007<br>Local Authority Pollution Prevention and Control<br>PG6/46 Dry cleaning<br><b>Permitted</b><br>Located by supplier to within 10m     | A12SE<br>(W)                                    | 564                                | 1       | 525499<br>184882 |
|           | Local Authority Pol                                                                                                                        | lution Prevention and Controls                                                                                                                                                                                                                                                                 |                                                 |                                    |         |                  |
| 5         | Name:<br>Location:<br>Authority:<br>Permit Reference:<br>Dated:<br>Process Type:<br>Description:<br><b>Status:</b><br>Positional Accuracy: | B P Harmony<br>104a Finchley Road, London, NW3 5EY<br>London Borough of Camden, Pollution Projects Team<br>Not Given<br>1st July 1999<br>Local Authority Air Pollution Control<br>PG1/14 Petrol filling station<br><b>Authorised</b><br>Automatically positioned to the address                | A9NW<br>(SE)                                    | 609                                | 1       | 526471<br>184554 |
|           | Local Authority Pol                                                                                                                        | lution Prevention and Controls                                                                                                                                                                                                                                                                 |                                                 |                                    |         |                  |
| 5         | Name:<br>Location:<br>Authority:<br>Permit Reference:<br>Dated:<br>Process Type:<br>Description:<br><b>Status:</b><br>Positional Accuracy: | Bp Harmony<br>104a Finchley Road, LONDON, NW3 5EY<br>London Borough of Camden, Pollution Projects Team<br>PPC18<br>1st July 1999<br>Local Authority Pollution Prevention and Control<br>PG1/14 Petrol filling station<br><b>Permitted</b><br>Automatically positioned to the address           | A9NW<br>(SE)                                    | 609                                | 1       | 526471<br>184554 |

| Map<br>ID |                                                                                                                                            | Details                                                                                                                                                                                                                                                                                                                | Quadrant<br>Reference<br>(Compass<br>Direction) | Estimated<br>Distance<br>From Site | Contact | NGR              |
|-----------|--------------------------------------------------------------------------------------------------------------------------------------------|------------------------------------------------------------------------------------------------------------------------------------------------------------------------------------------------------------------------------------------------------------------------------------------------------------------------|-------------------------------------------------|------------------------------------|---------|------------------|
|           | Local Authority Pol                                                                                                                        | Iution Prevention and Controls                                                                                                                                                                                                                                                                                         |                                                 |                                    |         |                  |
| 6         | Name:<br>Location:<br>Authority:<br>Permit Reference:<br>Dated:<br>Process Type:<br>Description:<br><b>Status:</b><br>Positional Accuracy: | William J Humpage<br>12-13 West Hampstead Mews, LONDON, NW6 3BB<br>London Borough of Camden, Pollution Projects Team<br>Not Given<br>Not Supplied<br>Local Authority Air Pollution Control<br>Part B process (no specific reference)<br><b>Application Withdrawn</b><br>Manually positioned to the address or location | A7NE<br>(SW)                                    | 679                                | 1       | 525567<br>184544 |
|           | Local Authority Pol                                                                                                                        | lution Prevention and Controls                                                                                                                                                                                                                                                                                         |                                                 |                                    |         |                  |
| 7         | -                                                                                                                                          | Sparkle Dry Cleaning<br>329 West End Lane, London, Nw6 1rs<br>London Borough of Camden, Pollution Projects Team<br>PPC/DC34<br>12th January 2007<br>Local Authority Pollution Prevention and Control<br>PG6/46 Dry cleaning<br><b>Permitted</b><br>Located by supplier to within 10m                                   | A12NW<br>(W)                                    | 683                                | 1       | 525385<br>185205 |
|           | -                                                                                                                                          | lution Prevention and Controls                                                                                                                                                                                                                                                                                         |                                                 |                                    |         |                  |
| 8         | -                                                                                                                                          | Perkins Dry Cleaners<br>40 Heath Street, London, Nw3 6te<br>London Borough of Camden, Pollution Projects Team<br>PPC/DC9<br>12th January 2007<br>Local Authority Pollution Prevention and Control<br>PG6/46 Dry cleaning<br><b>Permitted</b><br>Located by supplier to within 10m                                      | A18NE<br>(NE)                                   | 740                                | 1       | 526374<br>185724 |
|           | Local Authority Pol                                                                                                                        | lution Prevention and Controls                                                                                                                                                                                                                                                                                         |                                                 |                                    |         |                  |
| 9         | Name:<br>Location:<br>Authority:<br>Permit Reference:<br>Dated:<br>Process Type:<br>Description:<br><b>Status:</b><br>Positional Accuracy: | Cottontail Cleaners<br>509 Finchley Road, London, Nw3 7bb<br>London Borough of Camden, Pollution Projects Team<br>PPC/DC19<br>5th February 2007<br>Local Authority Pollution Prevention and Control<br>PG6/46 Dry cleaning<br><b>Permitted</b><br>Located by supplier to within 10m                                    | A17SE<br>(NW)                                   | 745                                | 1       | 525456<br>185484 |
|           | Local Authority Pol                                                                                                                        | lution Prevention and Controls                                                                                                                                                                                                                                                                                         |                                                 |                                    |         |                  |
| 9         | Process Type:<br>Description:<br><b>Status:</b>                                                                                            | Cottontail Cleaners<br>509 Finchley Road, London, Nw3 7bb<br>London Borough of Camden, Pollution Projects Team<br>PPC/DC48<br>1st January 2007<br>Local Authority Pollution Prevention and Control<br>PG6/46 Dry cleaning<br><b>Permitted</b><br>Manually positioned to the address or location                        | A17SE<br>(NW)                                   | 747                                | 1       | 525454<br>185484 |
|           | Local Authority Pol                                                                                                                        | lution Prevention and Controls                                                                                                                                                                                                                                                                                         |                                                 |                                    |         |                  |
| 9         | Name:<br>Location:<br>Authority:<br>Permit Reference:<br>Dated:<br>Process Type:<br>Description:<br><b>Status:</b><br>Positional Accuracy: | The London Dry Cleaning Company<br>519a Finchley Road, London, Nw3 7bb<br>London Borough of Camden, Pollution Projects Team<br>PPC/DC51<br>1st March 2008<br>Local Authority Pollution Prevention and Control<br>PG6/46 Dry cleaning<br><b>Permitted</b><br>Manually positioned to the address or location             | A17SE<br>(NW)                                   | 781                                | 1       | 525432<br>185511 |
|           | Local Authority Pol                                                                                                                        | lution Prevention and Controls                                                                                                                                                                                                                                                                                         |                                                 |                                    |         |                  |
| 10        | Name:<br>Location:<br>Authority:<br>Permit Reference:<br>Dated:<br>Process Type:<br>Description:<br><b>Status:</b><br>Positional Accuracy: | Pyramid Cleaners<br>52 Besize Lane, London, Nw3 5ar<br>London Borough of Camden, Pollution Projects Team<br>PPC/DC8<br>1st January 2007<br>Local Authority Pollution Prevention and Control<br>PG6/46 Dry cleaning<br><b>Permitted</b><br>Located by supplier to within 10m                                            | A14SE<br>(E)                                    | 780                                | 1       | 526872<br>184985 |

| Map<br>ID |                                                                                                                                                                                                                                                                                                                        | Details                                                                                                                                                                                                                                                                                                                                                                                                                           | Quadrant<br>Reference<br>(Compass<br>Direction) | Estimated<br>Distance<br>From Site | Contact | NGR              |
|-----------|------------------------------------------------------------------------------------------------------------------------------------------------------------------------------------------------------------------------------------------------------------------------------------------------------------------------|-----------------------------------------------------------------------------------------------------------------------------------------------------------------------------------------------------------------------------------------------------------------------------------------------------------------------------------------------------------------------------------------------------------------------------------|-------------------------------------------------|------------------------------------|---------|------------------|
| 11        | Name:<br>Location:<br>Authority:<br>Permit Reference:<br>Dated:<br>Process Type:<br>Description:<br>Status:                                                                                                                                                                                                            | Iution Prevention and Controls<br>Sqweaky Clean Professional Dry Cleaners<br>13 Fairhazel Gardens, London, Nw6 3qe<br>London Borough of Camden, Pollution Projects Team<br>PPC/DC37<br>12th January 2007<br>Local Authority Pollution Prevention and Control<br>PG6/46 Dry cleaning<br>Permitted<br>Located by supplier to within 10m                                                                                             | A8SE<br>(S)                                     | 905                                | 1       | 526237<br>184134 |
| 11        | Name:<br>Location:<br>Authority:<br>Permit Reference:<br>Dated:<br>Process Type:<br>Description:<br>Status:                                                                                                                                                                                                            | Iution Prevention and Controls<br>Connoisseur Dry Cleaners<br>3-5 Fairhazel Gardens, London, Nw6 3qe<br>London Borough of Camden, Pollution Projects Team<br>PPC/DC11<br>12th January 2007<br>Local Authority Pollution Prevention and Control<br>PG6/46 Dry cleaning<br>Permitted<br>Located by supplier to within 10m                                                                                                           | A8SE<br>(S)                                     | 925                                | 1       | 526262<br>184119 |
| 12        | Name:<br>Location:<br>Authority:<br>Permit Reference:<br>Dated:<br>Process Type:<br>Description:<br><b>Status:</b>                                                                                                                                                                                                     | Iution Prevention and Controls<br>Swiss Cottage Dry Cleaners<br>121 Finchley Road, London, Nw3 6hy<br>London Borough of Camden, Pollution Projects Team<br>PPC/DC10<br>12th January 2007<br>Local Authority Pollution Prevention and Control<br>PG6/46 Dry cleaning<br><b>Permitted</b><br>Located by supplier to within 10m                                                                                                      | A9SW<br>(SE)                                    | 930                                | 1       | 526626<br>184270 |
| 13        | Name:<br>Location:<br>Authority:<br>Permit Reference:<br>Dated:<br>Process Type:<br>Description:<br><b>Status:</b>                                                                                                                                                                                                     | Iution Prevention and Controls<br>Cotton Club Dry Cleaners<br>57 Mill Lane, London, Nw6 1nb<br>London Borough of Camden, Pollution Projects Team<br>PPC/DC19<br>5th February 2007<br>Local Authority Pollution Prevention and Control<br>PG6/46 Dry cleaning<br><b>Permitted</b><br>Located by supplier to within 10m                                                                                                             | A12NW<br>(W)                                    | 948                                | 1       | 525119<br>185231 |
|           | Nearest Surface Wa                                                                                                                                                                                                                                                                                                     | ter Feature                                                                                                                                                                                                                                                                                                                                                                                                                       | A9SE<br>(SE)                                    | 984                                | -       | 526752<br>184301 |
|           | Water Abstractions<br>Operator:<br>Licence Number:<br>Permit Version:<br>Location:<br>Authority:<br>Abstraction Type:<br>Source:<br>Daily Rate (m3):<br>Yearly Rate (m3):<br>Details:<br>Authorised Start:<br>Authorised Start:<br>Authorised Start:<br>Permit Start Date:<br>Permit End Date:<br>Positional Accuracy: | London Borough Of Camden<br>28/39/39/0219<br>1<br>Swiss Cottage Open Space- Borehole<br>Environment Agency, Thames Region<br>Municipal Grounds: Spray Irrigation - Direct<br>Water may be abstracted from a single point<br>Groundwater<br>Not Supplied<br>Not Supplied<br>Swiss Cottage Open Space, Winchester Road, London.<br>01 January<br>31 December<br>1st April 2008<br>Not Supplied<br>Located by supplier to within 10m | A9SE<br>(SE)                                    | 1032                               | 2       | 526800<br>184280 |
|           | Groundwater Vulne<br>Soil Classification:<br>Map Sheet:<br>Scale:                                                                                                                                                                                                                                                      | <b>rability</b><br>Not classified<br>Sheet 39 West London<br>1:100,000                                                                                                                                                                                                                                                                                                                                                            | A13SE<br>(N)                                    | 0                                  | 2       | 526069<br>185032 |
|           | Drift Deposits<br>None                                                                                                                                                                                                                                                                                                 |                                                                                                                                                                                                                                                                                                                                                                                                                                   |                                                 |                                    |         |                  |
|           | Bedrock Aquifer De<br>Aquifer Desination:                                                                                                                                                                                                                                                                              | signations<br>Unproductive Strata                                                                                                                                                                                                                                                                                                                                                                                                 | A13SE<br>(N)                                    | 0                                  | 3       | 526069<br>185032 |
|           | Superficial Aquifer<br>No Data Available                                                                                                                                                                                                                                                                               | Designations                                                                                                                                                                                                                                                                                                                                                                                                                      |                                                 |                                    |         |                  |

| Map<br>ID |                                         | Details                                                                                                                                                                     | Quadrant<br>Reference<br>(Compass<br>Direction) | Estimated<br>Distance<br>From Site | Contact | NGR              |
|-----------|-----------------------------------------|-----------------------------------------------------------------------------------------------------------------------------------------------------------------------------|-------------------------------------------------|------------------------------------|---------|------------------|
|           | Source Protectio                        | n Zones                                                                                                                                                                     |                                                 |                                    |         |                  |
| 14        | Name:<br>Source:<br>Reference:<br>Type: | Barrow Hill<br>Environment Agency, Head Office<br>Th405<br>Zone II (Outer Protection Zone): Either 25% of the source area or a 400 day<br>travel time whichever is greater. | A9NW<br>(SE)                                    | 795                                | 2       | 526686<br>184502 |
|           | Extreme Flooding                        | g from Rivers or Sea without Defences                                                                                                                                       |                                                 |                                    |         |                  |
|           | None                                    |                                                                                                                                                                             |                                                 |                                    |         |                  |
|           | Flooding from Ri                        | vers or Sea without Defences                                                                                                                                                |                                                 |                                    |         |                  |
|           | None                                    |                                                                                                                                                                             |                                                 |                                    |         |                  |
|           | Areas Benefiting                        | from Flood Defences                                                                                                                                                         |                                                 |                                    |         |                  |
|           | None                                    |                                                                                                                                                                             |                                                 |                                    |         |                  |
|           | Flood Water Stor                        | age Areas                                                                                                                                                                   |                                                 |                                    |         |                  |
|           | None                                    |                                                                                                                                                                             |                                                 |                                    |         |                  |
|           | Flood Defences                          |                                                                                                                                                                             |                                                 |                                    |         |                  |
|           | None                                    |                                                                                                                                                                             |                                                 |                                    |         |                  |

#### Waste

| Map<br>ID |                                                                                                                                                                                                                                                                                                                                             | Details                                                                                                                                                                                                                                                                                                                                                                                                                                                                                                                                                                                                                                                                                                                                              | Quadrant<br>Reference<br>(Compass<br>Direction) | Estimated<br>Distance<br>From Site | Contact | NGR              |
|-----------|---------------------------------------------------------------------------------------------------------------------------------------------------------------------------------------------------------------------------------------------------------------------------------------------------------------------------------------------|------------------------------------------------------------------------------------------------------------------------------------------------------------------------------------------------------------------------------------------------------------------------------------------------------------------------------------------------------------------------------------------------------------------------------------------------------------------------------------------------------------------------------------------------------------------------------------------------------------------------------------------------------------------------------------------------------------------------------------------------------|-------------------------------------------------|------------------------------------|---------|------------------|
|           | Historical Landfill S                                                                                                                                                                                                                                                                                                                       | ites                                                                                                                                                                                                                                                                                                                                                                                                                                                                                                                                                                                                                                                                                                                                                 |                                                 |                                    |         |                  |
| 15        | Licence Holder:<br>Location:<br>Name:<br>Operator Location:<br>Boundary Accuracy:<br>Provider Reference:<br>First Input Date:<br>Last Input Date:<br>Specified Waste<br>Type:<br>EA Waste Ref:<br>Regis Ref:<br>WRC Ref:<br>BGS Ref:<br>Other Ref:                                                                                          |                                                                                                                                                                                                                                                                                                                                                                                                                                                                                                                                                                                                                                                                                                                                                      | A13SE<br>(S)                                    | 210                                | 2       | 526072<br>184813 |
|           | Local Authority Lan                                                                                                                                                                                                                                                                                                                         | dfill Coverage                                                                                                                                                                                                                                                                                                                                                                                                                                                                                                                                                                                                                                                                                                                                       |                                                 |                                    |         |                  |
|           | Name:                                                                                                                                                                                                                                                                                                                                       | London Borough of Camden<br>- Has no landfill data to supply                                                                                                                                                                                                                                                                                                                                                                                                                                                                                                                                                                                                                                                                                         |                                                 | 0                                  | 6       | 526069<br>185032 |
|           | Registered Waste T                                                                                                                                                                                                                                                                                                                          | ransfer Sites                                                                                                                                                                                                                                                                                                                                                                                                                                                                                                                                                                                                                                                                                                                                        |                                                 |                                    |         | 7                |
| 16        | Licence Holder:<br>Licence Reference:<br>Site Location:<br>Operator Location:<br>Authority:<br>Site Category:<br>Max Input Rate:<br>Waste Source<br>Restrictions:<br>Licence Status:<br>Dated:<br>Preceded By<br>Licence:<br>Superseded By<br>Licence:<br>Positional Accuracy:<br>Boundary Quality:<br>Authorised Waste<br>Prohibited Waste | P B Donoghue<br>DL140<br>BR Goods Yard at 269 Finchley Road, CAMDEN, London, NW3<br>As Site Address<br>Environment Agency - Thames Region, North East Area<br>Transfer<br>Medium (Equal to or greater than 25,000 and less than 75,000 tonnes per<br>year)<br>No known restriction on source of waste<br>Licence lapsed/cancelled/defunct/not applicable/surrenderedCancelled<br>1st February 1992<br>DL140<br>Not Given<br>Manually positioned to the address or location<br>Not Supplied<br>Lwra Cat. A = Inert Wastes<br>Lwra Cat. Bi Gen.Non-Putresc<br>Max.Waste Permitted By Licence-Stated<br>Clinical - As In Coll/Disp.Regs Of '88<br>Liquid/Slurry/Sludge Wastes<br>Poisonous, Noxious, Polluting Wastes<br>Special Wastes<br>Waste N.O.S. | A13SE<br>(SE)                                   | 274                                | 2       | 526200<br>184780 |
|           | Registered Waste T                                                                                                                                                                                                                                                                                                                          | ransfer Sites                                                                                                                                                                                                                                                                                                                                                                                                                                                                                                                                                                                                                                                                                                                                        |                                                 |                                    |         |                  |
| 16        | Licence Holder:<br>Licence Reference:<br>Site Location:<br>Operator Location:<br>Authority:<br>Site Category:<br>Max Input Rate:<br>Waste Source<br>Restrictions:<br>Licence Status:<br>Dated:<br>Preceded By<br>Licence:<br>Superseded By<br>Licence:                                                                                      | P B Donoghue                                                                                                                                                                                                                                                                                                                                                                                                                                                                                                                                                                                                                                                                                                                                         | A13SE<br>(SE)                                   | 274                                | 2       | 526200<br>184780 |

#### Waste

| Map<br>ID |                                                                                                                                                                                                                                                        | Details                    |               | Estimated<br>Distance<br>From Site | Contact | NGR              |
|-----------|--------------------------------------------------------------------------------------------------------------------------------------------------------------------------------------------------------------------------------------------------------|----------------------------|---------------|------------------------------------|---------|------------------|
|           | Registered Waste T                                                                                                                                                                                                                                     | ransfer Sites              |               |                                    |         |                  |
| 17        | Licence Holder:<br>Licence Reference:<br>Site Location:<br>Operator Location:<br>Authority:<br>Site Category:<br>Max Input Rate:<br>Waste Source<br>Restrictions:<br>Licence Status:<br>Dated:<br>Preceded By<br>Licence:<br>Superseded By<br>Licence: | L.B. of Camden             | A12SE<br>(SW) | 566                                | 2       | 525530<br>184790 |
|           | Registered Waste T                                                                                                                                                                                                                                     | reatment or Disposal Sites |               |                                    |         |                  |
| 18        | Licence Holder:<br>Licence Reference:<br>Site Location:<br>Operator Location:<br>Authority:<br>Site Category:<br>Max Input Rate:<br>Waste Source<br>Restrictions:<br>Licence Status:<br>Dated:<br>Preceded By<br>Licence:<br>Superseded By<br>Licence: | T H Beardon & Son Ltd      | A12SW<br>(W)  | 860                                | 2       | 525210<br>184820 |