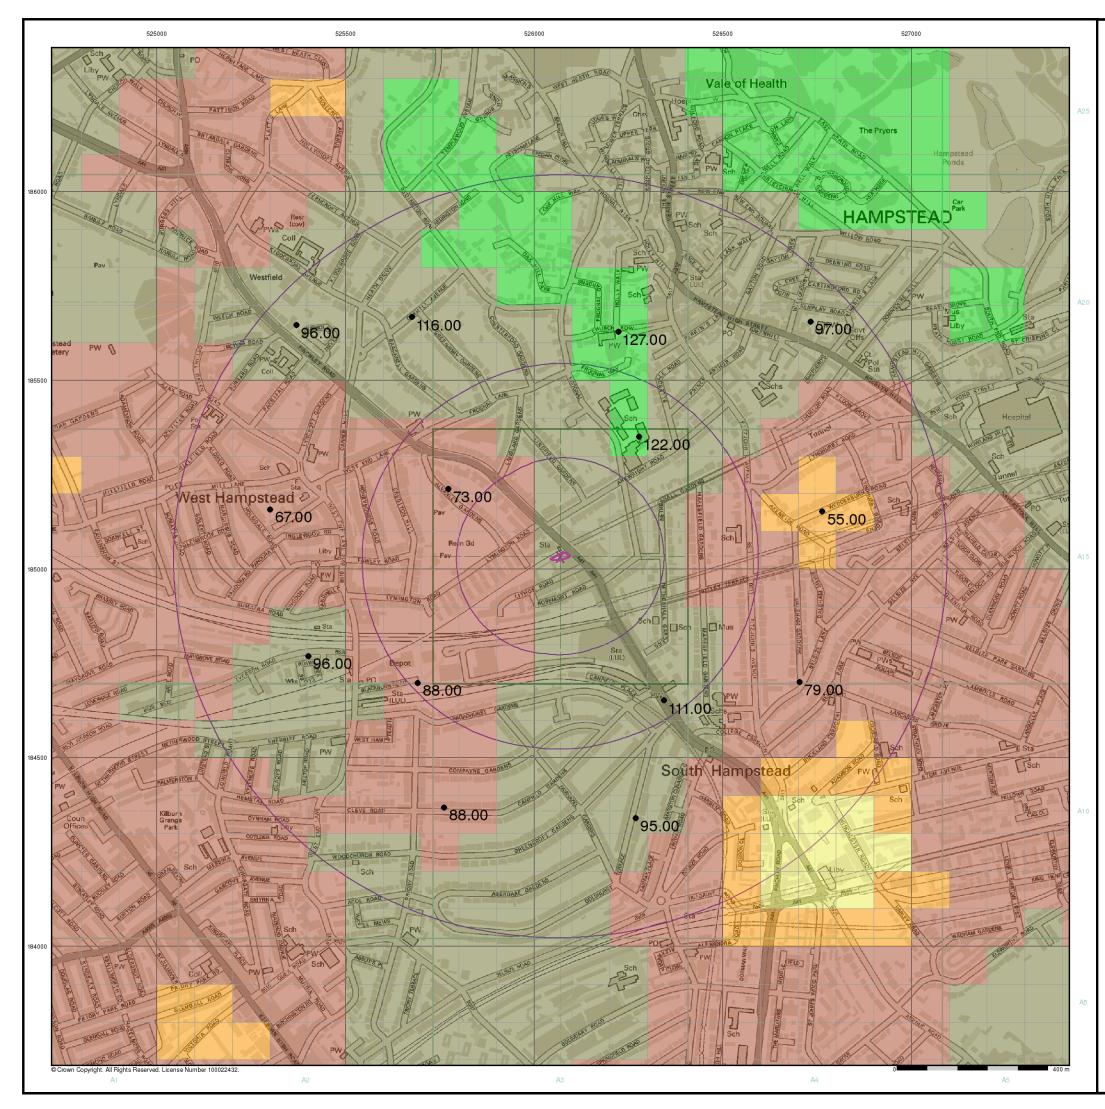

### Summary

| Data Type                                                           | Page<br>Number | On Site | 0 to 250m | 251 to 500m | 501 to 1000m<br>(*up to 2000m) |
|---------------------------------------------------------------------|----------------|---------|-----------|-------------|--------------------------------|
| Hazardous Substances                                                |                |         |           |             |                                |
| Control of Major Accident Hazards Sites (COMAH)                     |                |         |           |             |                                |
| Explosive Sites                                                     |                |         |           |             |                                |
| Notification of Installations Handling Hazardous Substances (NIHHS) |                |         |           |             |                                |
| Planning Hazardous Substance Consents                               |                |         |           |             |                                |
| Planning Hazardous Substance Enforcements                           |                |         |           |             |                                |
| Geological                                                          |                |         |           |             |                                |
| BGS 1:625,000 Solid Geology                                         | pg 7           | Yes     | n/a       | n/a         | n/a                            |
| BGS Estimated Soil Chemistry                                        | pg 7           | Yes     | Yes       | Yes         | Yes                            |
| BGS Recorded Mineral Sites                                          |                |         |           |             |                                |
| BGS Urban Soil Chemistry                                            | pg 9           |         |           | Yes         | Yes                            |
| BGS Urban Soil Chemistry Averages                                   | pg 12          | Yes     |           |             |                                |
| Brine Compensation Area                                             |                |         | n/a       | n/a         | n/a                            |
| Coal Mining Affected Areas                                          |                |         | n/a       | n/a         | n/a                            |
| Mining Instability                                                  |                |         | n/a       | n/a         | n/a                            |
| Man-Made Mining Cavities                                            |                |         |           |             |                                |
| Natural Cavities                                                    |                |         |           |             |                                |
| Non Coal Mining Areas of Great Britain                              |                |         |           | n/a         | n/a                            |
| Potential for Collapsible Ground Stability Hazards                  | pg 12          | Yes     | Yes       | n/a         | n/a                            |
| Potential for Compressible Ground Stability Hazards                 |                |         |           | n/a         | n/a                            |
| Potential for Ground Dissolution Stability Hazards                  |                |         |           | n/a         | n/a                            |
| Potential for Landslide Ground Stability Hazards                    | pg 12          | Yes     | Yes       | n/a         | n/a                            |
| Potential for Running Sand Ground Stability Hazards                 | pg 13          |         | Yes       | n/a         | n/a                            |
| Potential for Shrinking or Swelling Clay Ground Stability Hazards   | pg 13          | Yes     | Yes       | n/a         | n/a                            |
| Radon Potential - Radon Affected Areas                              |                |         | n/a       | n/a         | n/a                            |
| Radon Potential - Radon Protection Measures                         |                |         | n/a       | n/a         | n/a                            |
| Industrial Land Use                                                 |                |         |           |             |                                |
| Contemporary Trade Directory Entries                                | pg 14          |         | 33        | 20          | 158                            |
| Fuel Station Entries                                                | pg 31          |         |           |             | 2                              |