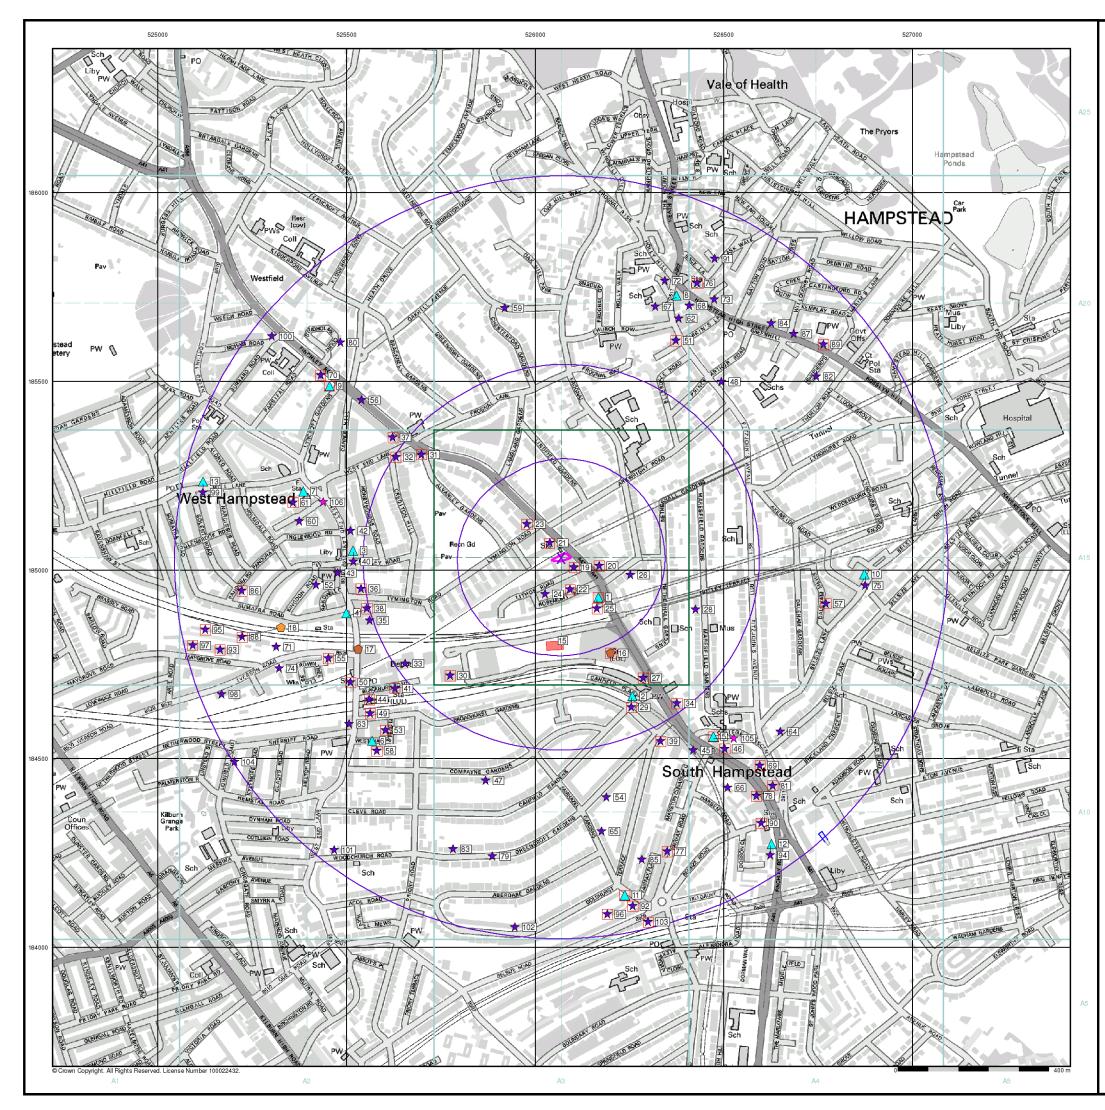

# National Grid Reference: 526070, 185030

Slice:

Site Area (Ha): 0.06

Search Buffer (m): 1000

| Map<br>ID |                                                                                                                                            | Details                                                                                                                                                                                                                                                                                        | Quadrant<br>Reference<br>(Compass<br>Direction) | Estimated<br>Distance<br>From Site | Contact | NGR              |
|-----------|--------------------------------------------------------------------------------------------------------------------------------------------|------------------------------------------------------------------------------------------------------------------------------------------------------------------------------------------------------------------------------------------------------------------------------------------------|-------------------------------------------------|------------------------------------|---------|------------------|
|           | Local Authority Pol                                                                                                                        | lution Prevention and Controls                                                                                                                                                                                                                                                                 |                                                 |                                    |         |                  |
| 1         | Name:<br>Location:<br>Authority:<br>Permit Reference:<br>Dated:<br>Process Type:<br>Description:<br><b>Status:</b><br>Positional Accuracy: | Janets Hand Laundry Ltd<br>281a Finchley Road, London, Nw3 6nd<br>London Borough of Camden, Pollution Projects Team<br>PPC/DC14<br>12th January 2007<br>Local Authority Pollution Prevention and Control<br>PG6/46 Dry cleaning<br><b>Permitted</b><br>Located by supplier to within 10m       | A13SE<br>(SE)                                   | 131                                | 1       | 526167<br>184924 |
|           | Local Authority Pol                                                                                                                        | lution Prevention and Controls                                                                                                                                                                                                                                                                 |                                                 |                                    |         |                  |
| 1         | Name:<br>Location:<br>Authority:<br>Permit Reference:<br>Dated:<br>Process Type:<br>Description:<br><b>Status:</b><br>Positional Accuracy: | Hampstead Express Dry Cleaning<br>279a Finchley Road, London, Nw3 6lt<br>London Borough of Camden, Pollution Projects Team<br>PPC/DC6<br>12th January 2007<br>Local Authority Pollution Prevention and Control<br>PG6/46 Dry cleaning<br><b>Permitted</b><br>Located by supplier to within 10m | A13SE<br>(SE)                                   | 155                                | 1       | 526178<br>184902 |
|           | Local Authority Pol                                                                                                                        | Iution Prevention and Controls                                                                                                                                                                                                                                                                 |                                                 |                                    |         |                  |
| 2         | Name:<br>Location:<br>Authority:<br>Permit Reference:<br>Dated:<br>Process Type:<br>Description:<br><b>Status:</b><br>Positional Accuracy: | Is Dry Cleaners<br>6 Canfield Gardens, London, Nw6 3bs<br>London Borough of Camden, Pollution Projects Team<br>PPC/DC18<br>5th February 2007<br>Local Authority Pollution Prevention and Control<br>PG6/46 Dry cleaning<br><b>Permitted</b><br>Located by supplier to within 10m               | A8NE<br>(SE)                                    | 405                                | 1       | 526257<br>184662 |
|           | Local Authority Pol                                                                                                                        | lution Prevention and Controls                                                                                                                                                                                                                                                                 |                                                 |                                    |         |                  |
| 3         | Name:<br>Location:<br>Authority:<br>Permit Reference:<br>Dated:<br>Process Type:<br>Description:<br><b>Status:</b><br>Positional Accuracy: | Shamrock Express Cleaners<br>210 West End Lane, London, Nw6 1uu<br>London Borough of Camden, Pollution Projects Team<br>PPC/DC33<br>12th January 2007<br>Local Authority Pollution Prevention and Control<br>PG6/46 Dry cleaning<br><b>Permitted</b><br>Located by supplier to within 10m      | A12NE<br>(W)                                    | 528                                | 1       | 525517<br>185048 |
|           | Local Authority Pol                                                                                                                        | lution Prevention and Controls                                                                                                                                                                                                                                                                 |                                                 |                                    |         |                  |
| 4         | Name:<br>Location:<br>Authority:<br>Permit Reference:<br>Dated:<br>Process Type:<br>Description:<br><b>Status:</b>                         | Madame George Dry Cleaners<br>227 West End Lane, London, Nw6 1xj<br>London Borough of Camden, Pollution Projects Team<br>PPC/DC15<br>12th January 2007<br>Local Authority Pollution Prevention and Control<br>PG6/46 Dry cleaning<br><b>Permitted</b><br>Located by supplier to within 10m     | A12SE<br>(W)                                    | 564                                | 1       | 525499<br>184882 |
|           | Local Authority Pol                                                                                                                        | lution Prevention and Controls                                                                                                                                                                                                                                                                 |                                                 |                                    |         |                  |
| 5         | Name:<br>Location:<br>Authority:<br>Permit Reference:<br>Dated:<br>Process Type:<br>Description:<br><b>Status:</b><br>Positional Accuracy: | B P Harmony<br>104a Finchley Road, London, NW3 5EY<br>London Borough of Camden, Pollution Projects Team<br>Not Given<br>1st July 1999<br>Local Authority Air Pollution Control<br>PG1/14 Petrol filling station<br><b>Authorised</b><br>Automatically positioned to the address                | A9NW<br>(SE)                                    | 609                                | 1       | 526471<br>184554 |
|           | Local Authority Pol                                                                                                                        | lution Prevention and Controls                                                                                                                                                                                                                                                                 |                                                 |                                    |         |                  |
| 5         | Name:<br>Location:<br>Authority:<br>Permit Reference:<br>Dated:<br>Process Type:<br>Description:<br><b>Status:</b><br>Positional Accuracy: | Bp Harmony<br>104a Finchley Road, LONDON, NW3 5EY<br>London Borough of Camden, Pollution Projects Team<br>PPC18<br>1st July 1999<br>Local Authority Pollution Prevention and Control<br>PG1/14 Petrol filling station<br><b>Permitted</b><br>Automatically positioned to the address           | A9NW<br>(SE)                                    | 609                                | 1       | 526471<br>184554 |

| Map<br>ID |                                                                                                                                            | Details                                                                                                                                                                                                                                                                                                                | Quadrant<br>Reference<br>(Compass<br>Direction) | Estimated<br>Distance<br>From Site | Contact | NGR              |
|-----------|--------------------------------------------------------------------------------------------------------------------------------------------|------------------------------------------------------------------------------------------------------------------------------------------------------------------------------------------------------------------------------------------------------------------------------------------------------------------------|-------------------------------------------------|------------------------------------|---------|------------------|
|           | Local Authority Pol                                                                                                                        | Iution Prevention and Controls                                                                                                                                                                                                                                                                                         |                                                 |                                    |         |                  |
| 6         | Name:<br>Location:<br>Authority:<br>Permit Reference:<br>Dated:<br>Process Type:<br>Description:<br><b>Status:</b><br>Positional Accuracy: | William J Humpage<br>12-13 West Hampstead Mews, LONDON, NW6 3BB<br>London Borough of Camden, Pollution Projects Team<br>Not Given<br>Not Supplied<br>Local Authority Air Pollution Control<br>Part B process (no specific reference)<br><b>Application Withdrawn</b><br>Manually positioned to the address or location | A7NE<br>(SW)                                    | 679                                | 1       | 525567<br>184544 |
|           | Local Authority Pol                                                                                                                        | lution Prevention and Controls                                                                                                                                                                                                                                                                                         |                                                 |                                    |         |                  |
| 7         | -                                                                                                                                          | Sparkle Dry Cleaning<br>329 West End Lane, London, Nw6 1rs<br>London Borough of Camden, Pollution Projects Team<br>PPC/DC34<br>12th January 2007<br>Local Authority Pollution Prevention and Control<br>PG6/46 Dry cleaning<br><b>Permitted</b><br>Located by supplier to within 10m                                   | A12NW<br>(W)                                    | 683                                | 1       | 525385<br>185205 |
|           | -                                                                                                                                          | lution Prevention and Controls                                                                                                                                                                                                                                                                                         |                                                 |                                    |         |                  |
| 8         | -                                                                                                                                          | Perkins Dry Cleaners<br>40 Heath Street, London, Nw3 6te<br>London Borough of Camden, Pollution Projects Team<br>PPC/DC9<br>12th January 2007<br>Local Authority Pollution Prevention and Control<br>PG6/46 Dry cleaning<br><b>Permitted</b><br>Located by supplier to within 10m                                      | A18NE<br>(NE)                                   | 740                                | 1       | 526374<br>185724 |
|           | Local Authority Pol                                                                                                                        | lution Prevention and Controls                                                                                                                                                                                                                                                                                         |                                                 |                                    |         |                  |
| 9         | Name:<br>Location:<br>Authority:<br>Permit Reference:<br>Dated:<br>Process Type:<br>Description:<br><b>Status:</b><br>Positional Accuracy: | Cottontail Cleaners<br>509 Finchley Road, London, Nw3 7bb<br>London Borough of Camden, Pollution Projects Team<br>PPC/DC19<br>5th February 2007<br>Local Authority Pollution Prevention and Control<br>PG6/46 Dry cleaning<br><b>Permitted</b><br>Located by supplier to within 10m                                    | A17SE<br>(NW)                                   | 745                                | 1       | 525456<br>185484 |
|           | Local Authority Pol                                                                                                                        | lution Prevention and Controls                                                                                                                                                                                                                                                                                         |                                                 |                                    |         |                  |
| 9         | Process Type:<br>Description:<br><b>Status:</b>                                                                                            | Cottontail Cleaners<br>509 Finchley Road, London, Nw3 7bb<br>London Borough of Camden, Pollution Projects Team<br>PPC/DC48<br>1st January 2007<br>Local Authority Pollution Prevention and Control<br>PG6/46 Dry cleaning<br><b>Permitted</b><br>Manually positioned to the address or location                        | A17SE<br>(NW)                                   | 747                                | 1       | 525454<br>185484 |
|           | Local Authority Pol                                                                                                                        | lution Prevention and Controls                                                                                                                                                                                                                                                                                         |                                                 |                                    |         |                  |
| 9         | Name:<br>Location:<br>Authority:<br>Permit Reference:<br>Dated:<br>Process Type:<br>Description:<br><b>Status:</b><br>Positional Accuracy: | The London Dry Cleaning Company<br>519a Finchley Road, London, Nw3 7bb<br>London Borough of Camden, Pollution Projects Team<br>PPC/DC51<br>1st March 2008<br>Local Authority Pollution Prevention and Control<br>PG6/46 Dry cleaning<br><b>Permitted</b><br>Manually positioned to the address or location             | A17SE<br>(NW)                                   | 781                                | 1       | 525432<br>185511 |
|           | Local Authority Pol                                                                                                                        | lution Prevention and Controls                                                                                                                                                                                                                                                                                         |                                                 |                                    |         |                  |
| 10        | Name:<br>Location:<br>Authority:<br>Permit Reference:<br>Dated:<br>Process Type:<br>Description:<br><b>Status:</b><br>Positional Accuracy: | Pyramid Cleaners<br>52 Besize Lane, London, Nw3 5ar<br>London Borough of Camden, Pollution Projects Team<br>PPC/DC8<br>1st January 2007<br>Local Authority Pollution Prevention and Control<br>PG6/46 Dry cleaning<br><b>Permitted</b><br>Located by supplier to within 10m                                            | A14SE<br>(E)                                    | 780                                | 1       | 526872<br>184985 |

| Map<br>ID |                                                                                                                                                                                                                                                                                                                        | Details                                                                                                                                                                                                                                                                                                                                                                                                                           | Quadrant<br>Reference<br>(Compass<br>Direction) | Estimated<br>Distance<br>From Site | Contact | NGR              |
|-----------|------------------------------------------------------------------------------------------------------------------------------------------------------------------------------------------------------------------------------------------------------------------------------------------------------------------------|-----------------------------------------------------------------------------------------------------------------------------------------------------------------------------------------------------------------------------------------------------------------------------------------------------------------------------------------------------------------------------------------------------------------------------------|-------------------------------------------------|------------------------------------|---------|------------------|
| 11        | Name:<br>Location:<br>Authority:<br>Permit Reference:<br>Dated:<br>Process Type:<br>Description:<br>Status:                                                                                                                                                                                                            | Iution Prevention and Controls<br>Sqweaky Clean Professional Dry Cleaners<br>13 Fairhazel Gardens, London, Nw6 3qe<br>London Borough of Camden, Pollution Projects Team<br>PPC/DC37<br>12th January 2007<br>Local Authority Pollution Prevention and Control<br>PG6/46 Dry cleaning<br>Permitted<br>Located by supplier to within 10m                                                                                             | A8SE<br>(S)                                     | 905                                | 1       | 526237<br>184134 |
| 11        | Name:<br>Location:<br>Authority:<br>Permit Reference:<br>Dated:<br>Process Type:<br>Description:<br>Status:                                                                                                                                                                                                            | Iution Prevention and Controls<br>Connoisseur Dry Cleaners<br>3-5 Fairhazel Gardens, London, Nw6 3qe<br>London Borough of Camden, Pollution Projects Team<br>PPC/DC11<br>12th January 2007<br>Local Authority Pollution Prevention and Control<br>PG6/46 Dry cleaning<br>Permitted<br>Located by supplier to within 10m                                                                                                           | A8SE<br>(S)                                     | 925                                | 1       | 526262<br>184119 |
| 12        | Name:<br>Location:<br>Authority:<br>Permit Reference:<br>Dated:<br>Process Type:<br>Description:<br><b>Status:</b>                                                                                                                                                                                                     | Iution Prevention and Controls<br>Swiss Cottage Dry Cleaners<br>121 Finchley Road, London, Nw3 6hy<br>London Borough of Camden, Pollution Projects Team<br>PPC/DC10<br>12th January 2007<br>Local Authority Pollution Prevention and Control<br>PG6/46 Dry cleaning<br><b>Permitted</b><br>Located by supplier to within 10m                                                                                                      | A9SW<br>(SE)                                    | 930                                | 1       | 526626<br>184270 |
| 13        | Name:<br>Location:<br>Authority:<br>Permit Reference:<br>Dated:<br>Process Type:<br>Description:<br><b>Status:</b>                                                                                                                                                                                                     | Iution Prevention and Controls<br>Cotton Club Dry Cleaners<br>57 Mill Lane, London, Nw6 1nb<br>London Borough of Camden, Pollution Projects Team<br>PPC/DC19<br>5th February 2007<br>Local Authority Pollution Prevention and Control<br>PG6/46 Dry cleaning<br><b>Permitted</b><br>Located by supplier to within 10m                                                                                                             | A12NW<br>(W)                                    | 948                                | 1       | 525119<br>185231 |
|           | Nearest Surface Wa                                                                                                                                                                                                                                                                                                     | ter Feature                                                                                                                                                                                                                                                                                                                                                                                                                       | A9SE<br>(SE)                                    | 984                                | -       | 526752<br>184301 |
|           | Water Abstractions<br>Operator:<br>Licence Number:<br>Permit Version:<br>Location:<br>Authority:<br>Abstraction Type:<br>Source:<br>Daily Rate (m3):<br>Yearly Rate (m3):<br>Details:<br>Authorised Start:<br>Authorised Start:<br>Authorised Start:<br>Permit Start Date:<br>Permit End Date:<br>Positional Accuracy: | London Borough Of Camden<br>28/39/39/0219<br>1<br>Swiss Cottage Open Space- Borehole<br>Environment Agency, Thames Region<br>Municipal Grounds: Spray Irrigation - Direct<br>Water may be abstracted from a single point<br>Groundwater<br>Not Supplied<br>Not Supplied<br>Swiss Cottage Open Space, Winchester Road, London.<br>01 January<br>31 December<br>1st April 2008<br>Not Supplied<br>Located by supplier to within 10m | A9SE<br>(SE)                                    | 1032                               | 2       | 526800<br>184280 |
|           | Groundwater Vulne<br>Soil Classification:<br>Map Sheet:<br>Scale:                                                                                                                                                                                                                                                      | <b>rability</b><br>Not classified<br>Sheet 39 West London<br>1:100,000                                                                                                                                                                                                                                                                                                                                                            | A13SE<br>(N)                                    | 0                                  | 2       | 526069<br>185032 |
|           | Drift Deposits<br>None                                                                                                                                                                                                                                                                                                 |                                                                                                                                                                                                                                                                                                                                                                                                                                   |                                                 |                                    |         |                  |
|           | Bedrock Aquifer De<br>Aquifer Desination:                                                                                                                                                                                                                                                                              | signations<br>Unproductive Strata                                                                                                                                                                                                                                                                                                                                                                                                 | A13SE<br>(N)                                    | 0                                  | 3       | 526069<br>185032 |
|           | Superficial Aquifer<br>No Data Available                                                                                                                                                                                                                                                                               | Designations                                                                                                                                                                                                                                                                                                                                                                                                                      |                                                 |                                    |         |                  |

| Map<br>ID |                                         | Details                                                                                                                                                                     | Quadrant<br>Reference<br>(Compass<br>Direction) | Estimated<br>Distance<br>From Site | Contact | NGR              |
|-----------|-----------------------------------------|-----------------------------------------------------------------------------------------------------------------------------------------------------------------------------|-------------------------------------------------|------------------------------------|---------|------------------|
|           | Source Protectio                        | n Zones                                                                                                                                                                     |                                                 |                                    |         |                  |
| 14        | Name:<br>Source:<br>Reference:<br>Type: | Barrow Hill<br>Environment Agency, Head Office<br>Th405<br>Zone II (Outer Protection Zone): Either 25% of the source area or a 400 day<br>travel time whichever is greater. | A9NW<br>(SE)                                    | 795                                | 2       | 526686<br>184502 |
|           | Extreme Flooding                        | g from Rivers or Sea without Defences                                                                                                                                       |                                                 |                                    |         |                  |
|           | None                                    |                                                                                                                                                                             |                                                 |                                    |         |                  |
|           | Flooding from Ri                        | vers or Sea without Defences                                                                                                                                                |                                                 |                                    |         |                  |
|           | None                                    |                                                                                                                                                                             |                                                 |                                    |         |                  |
|           | Areas Benefiting                        | from Flood Defences                                                                                                                                                         |                                                 |                                    |         |                  |
|           | None                                    |                                                                                                                                                                             |                                                 |                                    |         |                  |
|           | Flood Water Stor                        | age Areas                                                                                                                                                                   |                                                 |                                    |         |                  |
|           | None                                    |                                                                                                                                                                             |                                                 |                                    |         |                  |
|           | Flood Defences                          |                                                                                                                                                                             |                                                 |                                    |         |                  |
|           | None                                    |                                                                                                                                                                             |                                                 |                                    |         |                  |

#### Waste

| Map<br>ID |                                                                                                                                                                                                                                                                                                                                             | Details                                                                                                                                                                                                                                                                                                                                                                                                                                                                                                                                                                                                                                                                                                                                              | Quadrant<br>Reference<br>(Compass<br>Direction) | Estimated<br>Distance<br>From Site | Contact | NGR              |
|-----------|---------------------------------------------------------------------------------------------------------------------------------------------------------------------------------------------------------------------------------------------------------------------------------------------------------------------------------------------|------------------------------------------------------------------------------------------------------------------------------------------------------------------------------------------------------------------------------------------------------------------------------------------------------------------------------------------------------------------------------------------------------------------------------------------------------------------------------------------------------------------------------------------------------------------------------------------------------------------------------------------------------------------------------------------------------------------------------------------------------|-------------------------------------------------|------------------------------------|---------|------------------|
|           | Historical Landfill S                                                                                                                                                                                                                                                                                                                       | ites                                                                                                                                                                                                                                                                                                                                                                                                                                                                                                                                                                                                                                                                                                                                                 |                                                 |                                    |         |                  |
| 15        | Licence Holder:<br>Location:<br>Name:<br>Operator Location:<br>Boundary Accuracy:<br>Provider Reference:<br>First Input Date:<br>Last Input Date:<br>Specified Waste<br>Type:<br>EA Waste Ref:<br>Regis Ref:<br>WRC Ref:<br>BGS Ref:<br>Other Ref:                                                                                          |                                                                                                                                                                                                                                                                                                                                                                                                                                                                                                                                                                                                                                                                                                                                                      | A13SE<br>(S)                                    | 210                                | 2       | 526072<br>184813 |
|           | Local Authority Lan                                                                                                                                                                                                                                                                                                                         | dfill Coverage                                                                                                                                                                                                                                                                                                                                                                                                                                                                                                                                                                                                                                                                                                                                       |                                                 |                                    |         |                  |
|           | Name:                                                                                                                                                                                                                                                                                                                                       | London Borough of Camden<br>- Has no landfill data to supply                                                                                                                                                                                                                                                                                                                                                                                                                                                                                                                                                                                                                                                                                         |                                                 | 0                                  | 6       | 526069<br>185032 |
|           | Registered Waste T                                                                                                                                                                                                                                                                                                                          | ransfer Sites                                                                                                                                                                                                                                                                                                                                                                                                                                                                                                                                                                                                                                                                                                                                        |                                                 |                                    |         | 7                |
| 16        | Licence Holder:<br>Licence Reference:<br>Site Location:<br>Operator Location:<br>Authority:<br>Site Category:<br>Max Input Rate:<br>Waste Source<br>Restrictions:<br>Licence Status:<br>Dated:<br>Preceded By<br>Licence:<br>Superseded By<br>Licence:<br>Positional Accuracy:<br>Boundary Quality:<br>Authorised Waste<br>Prohibited Waste | P B Donoghue<br>DL140<br>BR Goods Yard at 269 Finchley Road, CAMDEN, London, NW3<br>As Site Address<br>Environment Agency - Thames Region, North East Area<br>Transfer<br>Medium (Equal to or greater than 25,000 and less than 75,000 tonnes per<br>year)<br>No known restriction on source of waste<br>Licence lapsed/cancelled/defunct/not applicable/surrenderedCancelled<br>1st February 1992<br>DL140<br>Not Given<br>Manually positioned to the address or location<br>Not Supplied<br>Lwra Cat. A = Inert Wastes<br>Lwra Cat. Bi Gen.Non-Putresc<br>Max.Waste Permitted By Licence-Stated<br>Clinical - As In Coll/Disp.Regs Of '88<br>Liquid/Slurry/Sludge Wastes<br>Poisonous, Noxious, Polluting Wastes<br>Special Wastes<br>Waste N.O.S. | A13SE<br>(SE)                                   | 274                                | 2       | 526200<br>184780 |
|           | Registered Waste T                                                                                                                                                                                                                                                                                                                          | ransfer Sites                                                                                                                                                                                                                                                                                                                                                                                                                                                                                                                                                                                                                                                                                                                                        |                                                 |                                    |         |                  |
| 16        | Licence Holder:<br>Licence Reference:<br>Site Location:<br>Operator Location:<br>Authority:<br>Site Category:<br>Max Input Rate:<br>Waste Source<br>Restrictions:<br>Licence Status:<br>Dated:<br>Preceded By<br>Licence:<br>Superseded By<br>Licence:                                                                                      | P B Donoghue                                                                                                                                                                                                                                                                                                                                                                                                                                                                                                                                                                                                                                                                                                                                         | A13SE<br>(SE)                                   | 274                                | 2       | 526200<br>184780 |

#### Waste

| Map<br>ID |                                                                                                                                                                                                                                                        | Details                    |               | Estimated<br>Distance<br>From Site | Contact | NGR              |
|-----------|--------------------------------------------------------------------------------------------------------------------------------------------------------------------------------------------------------------------------------------------------------|----------------------------|---------------|------------------------------------|---------|------------------|
|           | Registered Waste T                                                                                                                                                                                                                                     | ransfer Sites              |               |                                    |         |                  |
| 17        | Licence Holder:<br>Licence Reference:<br>Site Location:<br>Operator Location:<br>Authority:<br>Site Category:<br>Max Input Rate:<br>Waste Source<br>Restrictions:<br>Licence Status:<br>Dated:<br>Preceded By<br>Licence:<br>Superseded By<br>Licence: | L.B. of Camden             | A12SE<br>(SW) | 566                                | 2       | 525530<br>184790 |
|           | Registered Waste T                                                                                                                                                                                                                                     | reatment or Disposal Sites |               |                                    |         |                  |
| 18        | Licence Holder:<br>Licence Reference:<br>Site Location:<br>Operator Location:<br>Authority:<br>Site Category:<br>Max Input Rate:<br>Waste Source<br>Restrictions:<br>Licence Status:<br>Dated:<br>Preceded By<br>Licence:<br>Superseded By<br>Licence: | T H Beardon & Son Ltd      | A12SW<br>(W)  | 860                                | 2       | 525210<br>184820 |