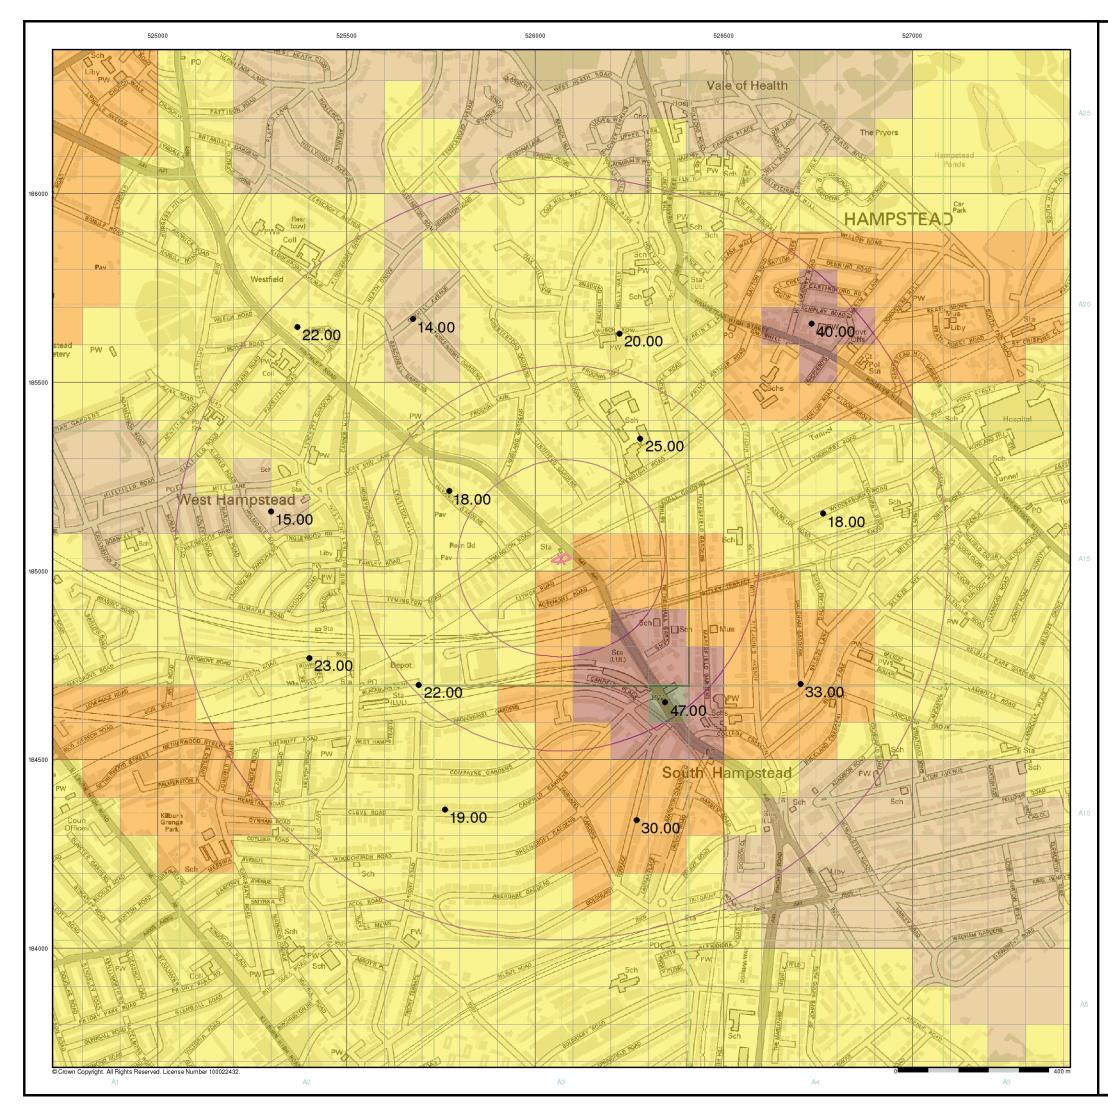

| Map<br>ID |                                                                                                                                                                             | Details                                                                                                       | Quadrant<br>Reference<br>(Compass<br>Direction) | Estimated<br>Distance<br>From Site | Contact | NGR              |
|-----------|-----------------------------------------------------------------------------------------------------------------------------------------------------------------------------|---------------------------------------------------------------------------------------------------------------|-------------------------------------------------|------------------------------------|---------|------------------|
|           | BGS 1:625,000 Solid                                                                                                                                                         | d Geology                                                                                                     |                                                 |                                    |         |                  |
|           | Description:                                                                                                                                                                | London Clay                                                                                                   | A13SE<br>(N)                                    | 0                                  | 3       | 526069<br>185032 |
|           | BGS Estimated Soil                                                                                                                                                          | Chemistry                                                                                                     |                                                 |                                    |         | 100002           |
|           | Source:<br>Soil Sample Type:<br>Arsenic<br>Concentration:<br>Cadmium                                                                                                        | British Geological Survey, National Geoscience Information Service<br>London<br>no data                       | A13SE<br>(N)                                    | 0                                  | 4       | 526069<br>185032 |
|           | Concentration:<br>Chromium<br>Concentration:<br>Lead Concentration:<br>Nickel                                                                                               | no data<br>no data                                                                                            |                                                 |                                    |         |                  |
|           | Concentration:                                                                                                                                                              | no data                                                                                                       |                                                 |                                    |         |                  |
|           | BGS Estimated Soil                                                                                                                                                          | Chemistry                                                                                                     |                                                 |                                    |         |                  |
|           | Source:<br>Soil Sample Type:<br>Arsenic<br>Concentration:<br>Cadmium                                                                                                        | British Geological Survey, National Geoscience Information Service<br>London<br>no data<br>no data            | A13SE<br>(S)                                    | 23                                 | 4       | 526069<br>185000 |
|           | Concentration:<br>Chromium<br>Concentration:                                                                                                                                | no data                                                                                                       |                                                 |                                    |         |                  |
|           | Lead Concentration:<br>Nickel<br>Concentration:                                                                                                                             | no data<br>no data                                                                                            |                                                 |                                    |         |                  |
|           | BGS Estimated Soil                                                                                                                                                          |                                                                                                               |                                                 |                                    |         |                  |
|           | Source:<br>Soil Sample Type:<br>Arsenic<br>Concentration:                                                                                                                   | British Geological Survey, National Geoscience Information Service<br>London<br>no data                       | A13SW<br>(W)                                    | 44                                 | 4       | 526000<br>185032 |
|           | Cadmium<br>Concentration:<br>Chromium                                                                                                                                       | no data<br>no data                                                                                            |                                                 |                                    |         |                  |
|           | Concentration:<br>Lead Concentration:<br>Nickel<br>Concentration:                                                                                                           | no data<br>no data                                                                                            |                                                 |                                    |         |                  |
|           | BGS Estimated Soil<br>Source:<br>Soil Sample Type:<br>Arsenic<br>Concentration:<br>Cadmium<br>Concentration:<br>Chromium<br>Concentration:<br>Lead Concentration:<br>Nickel | British Geological Survey, National Geoscience Information Service<br>London<br>no data<br>no data<br>no data | A13SW<br>(SW)                                   | 52                                 | 4       | 526000<br>185000 |
|           | Concentration:                                                                                                                                                              |                                                                                                               |                                                 |                                    |         |                  |
|           | BGS Estimated Soil<br>Source:<br>Soil Sample Type:<br>Arsenic<br>Concentration:<br>Cadmium<br>Concentration:<br>Chromium<br>Concentration:                                  | British Geological Survey, National Geoscience Information Service<br>London<br>no data<br>no data<br>no data | A13NE<br>(N)                                    | 234                                | 4       | 526090<br>185278 |
|           | Lead Concentration:<br>Nickel<br>Concentration:                                                                                                                             | no data<br>no data                                                                                            |                                                 |                                    |         |                  |
|           | BGS Estimated Soil                                                                                                                                                          | -                                                                                                             |                                                 |                                    |         |                  |
|           | Source:<br>Soil Sample Type:<br>Arsenic<br>Concentration:<br>Cadmium<br>Concentration:<br>Chromium<br>Concentration:                                                        | British Geological Survey, National Geoscience Information Service<br>London<br>no data<br>no data<br>no data | A13NW<br>(N)                                    | 294                                | 4       | 526000<br>185329 |
|           | Lead Concentration:<br>Nickel<br>Concentration:                                                                                                                             | no data<br>no data                                                                                            |                                                 |                                    |         |                  |