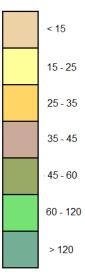

| Map<br>ID |                                                                                                                                                                             | Details                                                                                                       | Quadrant<br>Reference<br>(Compass<br>Direction) | Estimated<br>Distance<br>From Site | Contact | NGR              |
|-----------|-----------------------------------------------------------------------------------------------------------------------------------------------------------------------------|---------------------------------------------------------------------------------------------------------------|-------------------------------------------------|------------------------------------|---------|------------------|
|           | BGS 1:625,000 Solid                                                                                                                                                         | d Geology                                                                                                     |                                                 |                                    |         |                  |
|           | Description:                                                                                                                                                                | London Clay                                                                                                   | A13SE<br>(N)                                    | 0                                  | 3       | 526069<br>185032 |
|           | BGS Estimated Soil                                                                                                                                                          | Chemistry                                                                                                     |                                                 |                                    |         | 100002           |
|           | Source:<br>Soil Sample Type:<br>Arsenic<br>Concentration:<br>Cadmium                                                                                                        | British Geological Survey, National Geoscience Information Service<br>London<br>no data                       | A13SE<br>(N)                                    | 0                                  | 4       | 526069<br>185032 |
|           | Concentration:<br>Chromium<br>Concentration:<br>Lead Concentration:<br>Nickel                                                                                               | no data<br>no data                                                                                            |                                                 |                                    |         |                  |
|           | Concentration:                                                                                                                                                              | no data                                                                                                       |                                                 |                                    |         |                  |
|           | BGS Estimated Soil                                                                                                                                                          | Chemistry                                                                                                     |                                                 |                                    |         |                  |
|           | Source:<br>Soil Sample Type:<br>Arsenic<br>Concentration:<br>Cadmium                                                                                                        | British Geological Survey, National Geoscience Information Service<br>London<br>no data<br>no data            | A13SE<br>(S)                                    | 23                                 | 4       | 526069<br>185000 |
|           | Concentration:<br>Chromium<br>Concentration:                                                                                                                                | no data                                                                                                       |                                                 |                                    |         |                  |
|           | Lead Concentration:<br>Nickel<br>Concentration:                                                                                                                             | no data<br>no data                                                                                            |                                                 |                                    |         |                  |
|           | BGS Estimated Soil                                                                                                                                                          |                                                                                                               |                                                 |                                    |         |                  |
|           | Source:<br>Soil Sample Type:<br>Arsenic<br>Concentration:                                                                                                                   | British Geological Survey, National Geoscience Information Service<br>London<br>no data                       | A13SW<br>(W)                                    | 44                                 | 4       | 526000<br>185032 |
|           | Cadmium<br>Concentration:<br>Chromium                                                                                                                                       | no data<br>no data                                                                                            |                                                 |                                    |         |                  |
|           | Concentration:<br>Lead Concentration:<br>Nickel<br>Concentration:                                                                                                           | no data<br>no data                                                                                            |                                                 |                                    |         |                  |
|           | BGS Estimated Soil<br>Source:<br>Soil Sample Type:<br>Arsenic<br>Concentration:<br>Cadmium<br>Concentration:<br>Chromium<br>Concentration:<br>Lead Concentration:<br>Nickel | British Geological Survey, National Geoscience Information Service<br>London<br>no data<br>no data<br>no data | A13SW<br>(SW)                                   | 52                                 | 4       | 526000<br>185000 |
|           | Concentration:                                                                                                                                                              |                                                                                                               |                                                 |                                    |         |                  |
|           | BGS Estimated Soil<br>Source:<br>Soil Sample Type:<br>Arsenic<br>Concentration:<br>Cadmium<br>Concentration:<br>Chromium<br>Concentration:                                  | British Geological Survey, National Geoscience Information Service<br>London<br>no data<br>no data<br>no data | A13NE<br>(N)                                    | 234                                | 4       | 526090<br>185278 |
|           | Lead Concentration:<br>Nickel<br>Concentration:                                                                                                                             | no data<br>no data                                                                                            |                                                 |                                    |         |                  |
|           | BGS Estimated Soil                                                                                                                                                          | -                                                                                                             |                                                 |                                    |         |                  |
|           | Source:<br>Soil Sample Type:<br>Arsenic<br>Concentration:<br>Cadmium<br>Concentration:<br>Chromium<br>Concentration:                                                        | British Geological Survey, National Geoscience Information Service<br>London<br>no data<br>no data<br>no data | A13NW<br>(N)                                    | 294                                | 4       | 526000<br>185329 |
|           | Lead Concentration:<br>Nickel<br>Concentration:                                                                                                                             | no data<br>no data                                                                                            |                                                 |                                    |         |                  |