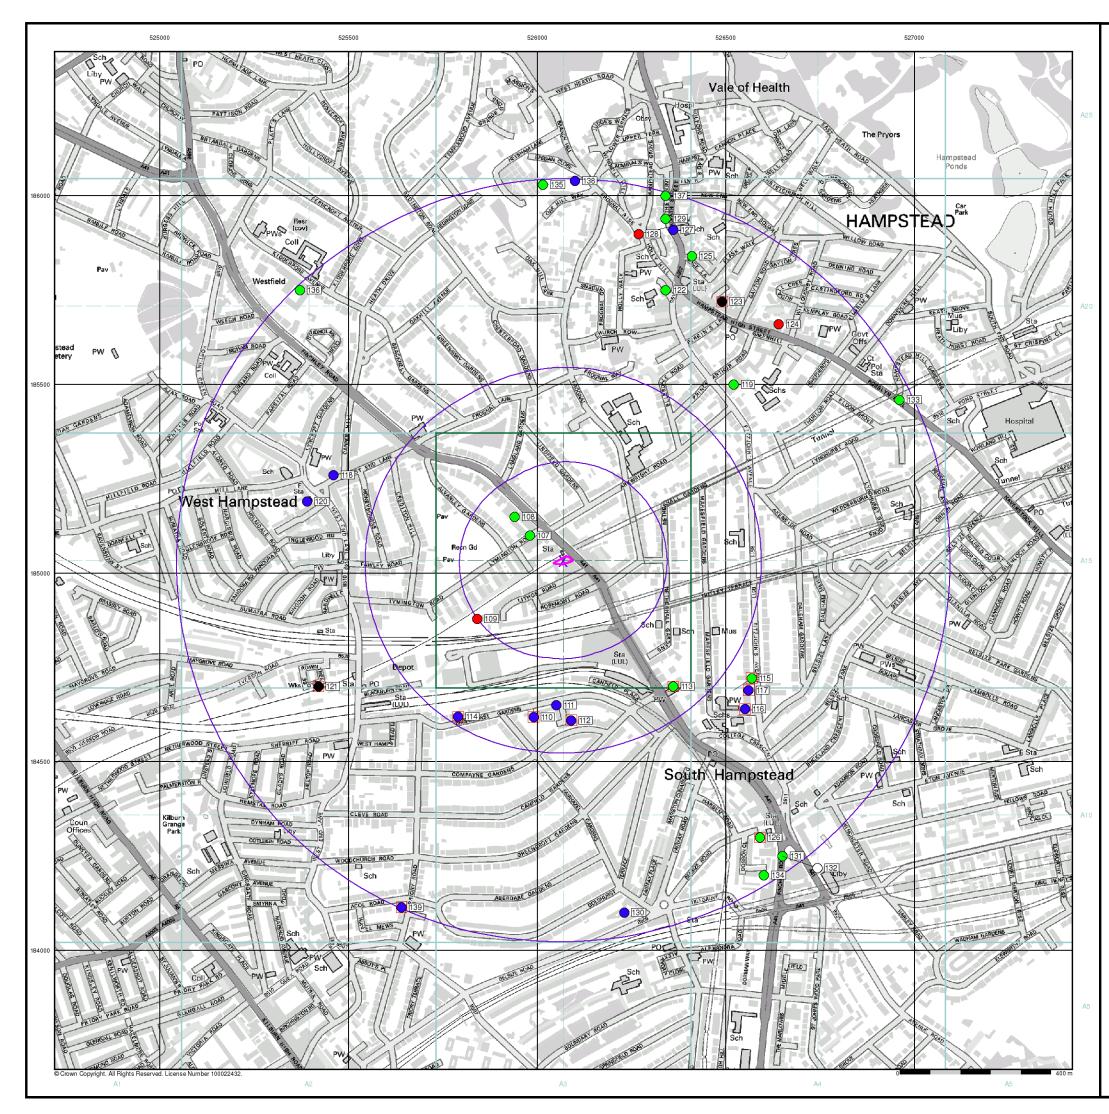

| Map<br>ID |                                                                                                                                            | Details                                                                                                                                                                                                                                                                                        | Quadrant<br>Reference<br>(Compass<br>Direction) | Estimated<br>Distance<br>From Site | Contact | NGR              |
|-----------|--------------------------------------------------------------------------------------------------------------------------------------------|------------------------------------------------------------------------------------------------------------------------------------------------------------------------------------------------------------------------------------------------------------------------------------------------|-------------------------------------------------|------------------------------------|---------|------------------|
|           | Local Authority Pol                                                                                                                        | lution Prevention and Controls                                                                                                                                                                                                                                                                 |                                                 |                                    |         |                  |
| 1         | Name:<br>Location:<br>Authority:<br>Permit Reference:<br>Dated:<br>Process Type:<br>Description:<br><b>Status:</b><br>Positional Accuracy: | Janets Hand Laundry Ltd<br>281a Finchley Road, London, Nw3 6nd<br>London Borough of Camden, Pollution Projects Team<br>PPC/DC14<br>12th January 2007<br>Local Authority Pollution Prevention and Control<br>PG6/46 Dry cleaning<br><b>Permitted</b><br>Located by supplier to within 10m       | A13SE<br>(SE)                                   | 131                                | 1       | 526167<br>184924 |
|           | Local Authority Pol                                                                                                                        | lution Prevention and Controls                                                                                                                                                                                                                                                                 |                                                 |                                    |         |                  |
| 1         | Name:<br>Location:<br>Authority:<br>Permit Reference:<br>Dated:<br>Process Type:<br>Description:<br><b>Status:</b><br>Positional Accuracy: | Hampstead Express Dry Cleaning<br>279a Finchley Road, London, Nw3 6lt<br>London Borough of Camden, Pollution Projects Team<br>PPC/DC6<br>12th January 2007<br>Local Authority Pollution Prevention and Control<br>PG6/46 Dry cleaning<br><b>Permitted</b><br>Located by supplier to within 10m | A13SE<br>(SE)                                   | 155                                | 1       | 526178<br>184902 |
|           | Local Authority Pol                                                                                                                        | Iution Prevention and Controls                                                                                                                                                                                                                                                                 |                                                 |                                    |         |                  |
| 2         | Name:<br>Location:<br>Authority:<br>Permit Reference:<br>Dated:<br>Process Type:<br>Description:<br><b>Status:</b><br>Positional Accuracy: | Is Dry Cleaners<br>6 Canfield Gardens, London, Nw6 3bs<br>London Borough of Camden, Pollution Projects Team<br>PPC/DC18<br>5th February 2007<br>Local Authority Pollution Prevention and Control<br>PG6/46 Dry cleaning<br><b>Permitted</b><br>Located by supplier to within 10m               | A8NE<br>(SE)                                    | 405                                | 1       | 526257<br>184662 |
|           | Local Authority Pol                                                                                                                        | lution Prevention and Controls                                                                                                                                                                                                                                                                 |                                                 |                                    |         |                  |
| 3         | Name:<br>Location:<br>Authority:<br>Permit Reference:<br>Dated:<br>Process Type:<br>Description:<br><b>Status:</b><br>Positional Accuracy: | Shamrock Express Cleaners<br>210 West End Lane, London, Nw6 1uu<br>London Borough of Camden, Pollution Projects Team<br>PPC/DC33<br>12th January 2007<br>Local Authority Pollution Prevention and Control<br>PG6/46 Dry cleaning<br><b>Permitted</b><br>Located by supplier to within 10m      | A12NE<br>(W)                                    | 528                                | 1       | 525517<br>185048 |
|           | Local Authority Pol                                                                                                                        | lution Prevention and Controls                                                                                                                                                                                                                                                                 |                                                 |                                    |         |                  |
| 4         | Name:<br>Location:<br>Authority:<br>Permit Reference:<br>Dated:<br>Process Type:<br>Description:<br><b>Status:</b>                         | Madame George Dry Cleaners<br>227 West End Lane, London, Nw6 1xj<br>London Borough of Camden, Pollution Projects Team<br>PPC/DC15<br>12th January 2007<br>Local Authority Pollution Prevention and Control<br>PG6/46 Dry cleaning<br><b>Permitted</b><br>Located by supplier to within 10m     | A12SE<br>(W)                                    | 564                                | 1       | 525499<br>184882 |
|           | Local Authority Pol                                                                                                                        | lution Prevention and Controls                                                                                                                                                                                                                                                                 |                                                 |                                    |         |                  |
| 5         | Name:<br>Location:<br>Authority:<br>Permit Reference:<br>Dated:<br>Process Type:<br>Description:<br><b>Status:</b><br>Positional Accuracy: | B P Harmony<br>104a Finchley Road, London, NW3 5EY<br>London Borough of Camden, Pollution Projects Team<br>Not Given<br>1st July 1999<br>Local Authority Air Pollution Control<br>PG1/14 Petrol filling station<br><b>Authorised</b><br>Automatically positioned to the address                | A9NW<br>(SE)                                    | 609                                | 1       | 526471<br>184554 |
|           | Local Authority Pol                                                                                                                        | lution Prevention and Controls                                                                                                                                                                                                                                                                 |                                                 |                                    |         |                  |
| 5         | Name:<br>Location:<br>Authority:<br>Permit Reference:<br>Dated:<br>Process Type:<br>Description:<br><b>Status:</b><br>Positional Accuracy: | Bp Harmony<br>104a Finchley Road, LONDON, NW3 5EY<br>London Borough of Camden, Pollution Projects Team<br>PPC18<br>1st July 1999<br>Local Authority Pollution Prevention and Control<br>PG1/14 Petrol filling station<br><b>Permitted</b><br>Automatically positioned to the address           | A9NW<br>(SE)                                    | 609                                | 1       | 526471<br>184554 |

| Map<br>ID |                                                                                                                                            | Details                                                                                                                                                                                                                                                                                                                | Quadrant<br>Reference<br>(Compass<br>Direction) | Estimated<br>Distance<br>From Site | Contact | NGR              |
|-----------|--------------------------------------------------------------------------------------------------------------------------------------------|------------------------------------------------------------------------------------------------------------------------------------------------------------------------------------------------------------------------------------------------------------------------------------------------------------------------|-------------------------------------------------|------------------------------------|---------|------------------|
|           | Local Authority Pol                                                                                                                        | Iution Prevention and Controls                                                                                                                                                                                                                                                                                         |                                                 |                                    |         |                  |
| 6         | Name:<br>Location:<br>Authority:<br>Permit Reference:<br>Dated:<br>Process Type:<br>Description:<br><b>Status:</b><br>Positional Accuracy: | William J Humpage<br>12-13 West Hampstead Mews, LONDON, NW6 3BB<br>London Borough of Camden, Pollution Projects Team<br>Not Given<br>Not Supplied<br>Local Authority Air Pollution Control<br>Part B process (no specific reference)<br><b>Application Withdrawn</b><br>Manually positioned to the address or location | A7NE<br>(SW)                                    | 679                                | 1       | 525567<br>184544 |
|           | Local Authority Pol                                                                                                                        | lution Prevention and Controls                                                                                                                                                                                                                                                                                         |                                                 |                                    |         |                  |
| 7         | -                                                                                                                                          | Sparkle Dry Cleaning<br>329 West End Lane, London, Nw6 1rs<br>London Borough of Camden, Pollution Projects Team<br>PPC/DC34<br>12th January 2007<br>Local Authority Pollution Prevention and Control<br>PG6/46 Dry cleaning<br><b>Permitted</b><br>Located by supplier to within 10m                                   | A12NW<br>(W)                                    | 683                                | 1       | 525385<br>185205 |
|           | -                                                                                                                                          | lution Prevention and Controls                                                                                                                                                                                                                                                                                         |                                                 |                                    |         |                  |
| 8         | -                                                                                                                                          | Perkins Dry Cleaners<br>40 Heath Street, London, Nw3 6te<br>London Borough of Camden, Pollution Projects Team<br>PPC/DC9<br>12th January 2007<br>Local Authority Pollution Prevention and Control<br>PG6/46 Dry cleaning<br><b>Permitted</b><br>Located by supplier to within 10m                                      | A18NE<br>(NE)                                   | 740                                | 1       | 526374<br>185724 |
|           | Local Authority Pol                                                                                                                        | lution Prevention and Controls                                                                                                                                                                                                                                                                                         |                                                 |                                    |         |                  |
| 9         | Name:<br>Location:<br>Authority:<br>Permit Reference:<br>Dated:<br>Process Type:<br>Description:<br><b>Status:</b><br>Positional Accuracy: | Cottontail Cleaners<br>509 Finchley Road, London, Nw3 7bb<br>London Borough of Camden, Pollution Projects Team<br>PPC/DC19<br>5th February 2007<br>Local Authority Pollution Prevention and Control<br>PG6/46 Dry cleaning<br><b>Permitted</b><br>Located by supplier to within 10m                                    | A17SE<br>(NW)                                   | 745                                | 1       | 525456<br>185484 |
|           | Local Authority Pol                                                                                                                        | lution Prevention and Controls                                                                                                                                                                                                                                                                                         |                                                 |                                    |         |                  |
| 9         | Process Type:<br>Description:<br><b>Status:</b>                                                                                            | Cottontail Cleaners<br>509 Finchley Road, London, Nw3 7bb<br>London Borough of Camden, Pollution Projects Team<br>PPC/DC48<br>1st January 2007<br>Local Authority Pollution Prevention and Control<br>PG6/46 Dry cleaning<br><b>Permitted</b><br>Manually positioned to the address or location                        | A17SE<br>(NW)                                   | 747                                | 1       | 525454<br>185484 |
|           | Local Authority Pol                                                                                                                        | lution Prevention and Controls                                                                                                                                                                                                                                                                                         |                                                 |                                    |         |                  |
| 9         | Name:<br>Location:<br>Authority:<br>Permit Reference:<br>Dated:<br>Process Type:<br>Description:<br><b>Status:</b><br>Positional Accuracy: | The London Dry Cleaning Company<br>519a Finchley Road, London, Nw3 7bb<br>London Borough of Camden, Pollution Projects Team<br>PPC/DC51<br>1st March 2008<br>Local Authority Pollution Prevention and Control<br>PG6/46 Dry cleaning<br><b>Permitted</b><br>Manually positioned to the address or location             | A17SE<br>(NW)                                   | 781                                | 1       | 525432<br>185511 |
|           | Local Authority Pol                                                                                                                        | lution Prevention and Controls                                                                                                                                                                                                                                                                                         |                                                 |                                    |         |                  |
| 10        | Name:<br>Location:<br>Authority:<br>Permit Reference:<br>Dated:<br>Process Type:<br>Description:<br><b>Status:</b><br>Positional Accuracy: | Pyramid Cleaners<br>52 Besize Lane, London, Nw3 5ar<br>London Borough of Camden, Pollution Projects Team<br>PPC/DC8<br>1st January 2007<br>Local Authority Pollution Prevention and Control<br>PG6/46 Dry cleaning<br><b>Permitted</b><br>Located by supplier to within 10m                                            | A14SE<br>(E)                                    | 780                                | 1       | 526872<br>184985 |

| Map<br>ID |                                                                                                                                                                                                                                                                                                                        | Details                                                                                                                                                                                                                                                                                                                                                                                                                           | Quadrant<br>Reference<br>(Compass<br>Direction) | Estimated<br>Distance<br>From Site | Contact | NGR              |
|-----------|------------------------------------------------------------------------------------------------------------------------------------------------------------------------------------------------------------------------------------------------------------------------------------------------------------------------|-----------------------------------------------------------------------------------------------------------------------------------------------------------------------------------------------------------------------------------------------------------------------------------------------------------------------------------------------------------------------------------------------------------------------------------|-------------------------------------------------|------------------------------------|---------|------------------|
| 11        | Name:<br>Location:<br>Authority:<br>Permit Reference:<br>Dated:<br>Process Type:<br>Description:<br>Status:                                                                                                                                                                                                            | Iution Prevention and Controls<br>Sqweaky Clean Professional Dry Cleaners<br>13 Fairhazel Gardens, London, Nw6 3qe<br>London Borough of Camden, Pollution Projects Team<br>PPC/DC37<br>12th January 2007<br>Local Authority Pollution Prevention and Control<br>PG6/46 Dry cleaning<br>Permitted<br>Located by supplier to within 10m                                                                                             | A8SE<br>(S)                                     | 905                                | 1       | 526237<br>184134 |
| 11        | Name:<br>Location:<br>Authority:<br>Permit Reference:<br>Dated:<br>Process Type:<br>Description:<br>Status:                                                                                                                                                                                                            | Iution Prevention and Controls<br>Connoisseur Dry Cleaners<br>3-5 Fairhazel Gardens, London, Nw6 3qe<br>London Borough of Camden, Pollution Projects Team<br>PPC/DC11<br>12th January 2007<br>Local Authority Pollution Prevention and Control<br>PG6/46 Dry cleaning<br>Permitted<br>Located by supplier to within 10m                                                                                                           | A8SE<br>(S)                                     | 925                                | 1       | 526262<br>184119 |
| 12        | Name:<br>Location:<br>Authority:<br>Permit Reference:<br>Dated:<br>Process Type:<br>Description:<br><b>Status:</b>                                                                                                                                                                                                     | Iution Prevention and Controls<br>Swiss Cottage Dry Cleaners<br>121 Finchley Road, London, Nw3 6hy<br>London Borough of Camden, Pollution Projects Team<br>PPC/DC10<br>12th January 2007<br>Local Authority Pollution Prevention and Control<br>PG6/46 Dry cleaning<br><b>Permitted</b><br>Located by supplier to within 10m                                                                                                      | A9SW<br>(SE)                                    | 930                                | 1       | 526626<br>184270 |
| 13        | Name:<br>Location:<br>Authority:<br>Permit Reference:<br>Dated:<br>Process Type:<br>Description:<br><b>Status:</b>                                                                                                                                                                                                     | Iution Prevention and Controls<br>Cotton Club Dry Cleaners<br>57 Mill Lane, London, Nw6 1nb<br>London Borough of Camden, Pollution Projects Team<br>PPC/DC19<br>5th February 2007<br>Local Authority Pollution Prevention and Control<br>PG6/46 Dry cleaning<br><b>Permitted</b><br>Located by supplier to within 10m                                                                                                             | A12NW<br>(W)                                    | 948                                | 1       | 525119<br>185231 |
|           | Nearest Surface Wa                                                                                                                                                                                                                                                                                                     | ter Feature                                                                                                                                                                                                                                                                                                                                                                                                                       | A9SE<br>(SE)                                    | 984                                | -       | 526752<br>184301 |
|           | Water Abstractions<br>Operator:<br>Licence Number:<br>Permit Version:<br>Location:<br>Authority:<br>Abstraction Type:<br>Source:<br>Daily Rate (m3):<br>Yearly Rate (m3):<br>Details:<br>Authorised Start:<br>Authorised Start:<br>Authorised Start:<br>Permit Start Date:<br>Permit End Date:<br>Positional Accuracy: | London Borough Of Camden<br>28/39/39/0219<br>1<br>Swiss Cottage Open Space- Borehole<br>Environment Agency, Thames Region<br>Municipal Grounds: Spray Irrigation - Direct<br>Water may be abstracted from a single point<br>Groundwater<br>Not Supplied<br>Not Supplied<br>Swiss Cottage Open Space, Winchester Road, London.<br>01 January<br>31 December<br>1st April 2008<br>Not Supplied<br>Located by supplier to within 10m | A9SE<br>(SE)                                    | 1032                               | 2       | 526800<br>184280 |
|           | Groundwater Vulne<br>Soil Classification:<br>Map Sheet:<br>Scale:                                                                                                                                                                                                                                                      | <b>rability</b><br>Not classified<br>Sheet 39 West London<br>1:100,000                                                                                                                                                                                                                                                                                                                                                            | A13SE<br>(N)                                    | 0                                  | 2       | 526069<br>185032 |
|           | Drift Deposits<br>None                                                                                                                                                                                                                                                                                                 |                                                                                                                                                                                                                                                                                                                                                                                                                                   |                                                 |                                    |         |                  |
|           | Bedrock Aquifer De<br>Aquifer Desination:                                                                                                                                                                                                                                                                              | signations<br>Unproductive Strata                                                                                                                                                                                                                                                                                                                                                                                                 | A13SE<br>(N)                                    | 0                                  | 3       | 526069<br>185032 |
|           | Superficial Aquifer<br>No Data Available                                                                                                                                                                                                                                                                               | Designations                                                                                                                                                                                                                                                                                                                                                                                                                      |                                                 |                                    |         |                  |

| Map<br>ID |                                         | Details                                                                                                                                                                     | Quadrant<br>Reference<br>(Compass<br>Direction) | Estimated<br>Distance<br>From Site | Contact | NGR              |
|-----------|-----------------------------------------|-----------------------------------------------------------------------------------------------------------------------------------------------------------------------------|-------------------------------------------------|------------------------------------|---------|------------------|
|           | Source Protectio                        | n Zones                                                                                                                                                                     |                                                 |                                    |         |                  |
| 14        | Name:<br>Source:<br>Reference:<br>Type: | Barrow Hill<br>Environment Agency, Head Office<br>Th405<br>Zone II (Outer Protection Zone): Either 25% of the source area or a 400 day<br>travel time whichever is greater. | A9NW<br>(SE)                                    | 795                                | 2       | 526686<br>184502 |
|           | Extreme Flooding                        | g from Rivers or Sea without Defences                                                                                                                                       |                                                 |                                    |         |                  |
|           | None                                    |                                                                                                                                                                             |                                                 |                                    |         |                  |
|           | Flooding from Ri                        | vers or Sea without Defences                                                                                                                                                |                                                 |                                    |         |                  |
|           | None                                    |                                                                                                                                                                             |                                                 |                                    |         |                  |
|           | Areas Benefiting                        | from Flood Defences                                                                                                                                                         |                                                 |                                    |         |                  |
|           | None                                    |                                                                                                                                                                             |                                                 |                                    |         |                  |
|           | Flood Water Stor                        | age Areas                                                                                                                                                                   |                                                 |                                    |         |                  |
|           | None                                    |                                                                                                                                                                             |                                                 |                                    |         |                  |
|           | Flood Defences                          |                                                                                                                                                                             |                                                 |                                    |         |                  |
|           | None                                    |                                                                                                                                                                             |                                                 |                                    |         |                  |

#### Waste

| Map<br>ID |                                                                                                                                                                                                                                                                                                                                             | Details                                                                                                                                                                                                                                                                                                                                                                                                                                                                                                                                                                                                                                                                                                                                              | Quadrant<br>Reference<br>(Compass<br>Direction) | Estimated<br>Distance<br>From Site | Contact | NGR              |
|-----------|---------------------------------------------------------------------------------------------------------------------------------------------------------------------------------------------------------------------------------------------------------------------------------------------------------------------------------------------|------------------------------------------------------------------------------------------------------------------------------------------------------------------------------------------------------------------------------------------------------------------------------------------------------------------------------------------------------------------------------------------------------------------------------------------------------------------------------------------------------------------------------------------------------------------------------------------------------------------------------------------------------------------------------------------------------------------------------------------------------|-------------------------------------------------|------------------------------------|---------|------------------|
|           | Historical Landfill S                                                                                                                                                                                                                                                                                                                       | ites                                                                                                                                                                                                                                                                                                                                                                                                                                                                                                                                                                                                                                                                                                                                                 |                                                 |                                    |         |                  |
| 15        | Licence Holder:<br>Location:<br>Name:<br>Operator Location:<br>Boundary Accuracy:<br>Provider Reference:<br>First Input Date:<br>Last Input Date:<br>Specified Waste<br>Type:<br>EA Waste Ref:<br>Regis Ref:<br>WRC Ref:<br>BGS Ref:<br>Other Ref:                                                                                          |                                                                                                                                                                                                                                                                                                                                                                                                                                                                                                                                                                                                                                                                                                                                                      | A13SE<br>(S)                                    | 210                                | 2       | 526072<br>184813 |
|           | Local Authority Lan                                                                                                                                                                                                                                                                                                                         | dfill Coverage                                                                                                                                                                                                                                                                                                                                                                                                                                                                                                                                                                                                                                                                                                                                       |                                                 |                                    |         |                  |
|           | Name:                                                                                                                                                                                                                                                                                                                                       | London Borough of Camden<br>- Has no landfill data to supply                                                                                                                                                                                                                                                                                                                                                                                                                                                                                                                                                                                                                                                                                         |                                                 | 0                                  | 6       | 526069<br>185032 |
|           | Registered Waste T                                                                                                                                                                                                                                                                                                                          | ransfer Sites                                                                                                                                                                                                                                                                                                                                                                                                                                                                                                                                                                                                                                                                                                                                        |                                                 |                                    |         | 7                |
| 16        | Licence Holder:<br>Licence Reference:<br>Site Location:<br>Operator Location:<br>Authority:<br>Site Category:<br>Max Input Rate:<br>Waste Source<br>Restrictions:<br>Licence Status:<br>Dated:<br>Preceded By<br>Licence:<br>Superseded By<br>Licence:<br>Positional Accuracy:<br>Boundary Quality:<br>Authorised Waste<br>Prohibited Waste | P B Donoghue<br>DL140<br>BR Goods Yard at 269 Finchley Road, CAMDEN, London, NW3<br>As Site Address<br>Environment Agency - Thames Region, North East Area<br>Transfer<br>Medium (Equal to or greater than 25,000 and less than 75,000 tonnes per<br>year)<br>No known restriction on source of waste<br>Licence lapsed/cancelled/defunct/not applicable/surrenderedCancelled<br>1st February 1992<br>DL140<br>Not Given<br>Manually positioned to the address or location<br>Not Supplied<br>Lwra Cat. A = Inert Wastes<br>Lwra Cat. Bi Gen.Non-Putresc<br>Max.Waste Permitted By Licence-Stated<br>Clinical - As In Coll/Disp.Regs Of '88<br>Liquid/Slurry/Sludge Wastes<br>Poisonous, Noxious, Polluting Wastes<br>Special Wastes<br>Waste N.O.S. | A13SE<br>(SE)                                   | 274                                | 2       | 526200<br>184780 |
|           | Registered Waste T                                                                                                                                                                                                                                                                                                                          | ransfer Sites                                                                                                                                                                                                                                                                                                                                                                                                                                                                                                                                                                                                                                                                                                                                        |                                                 |                                    |         |                  |
| 16        | Licence Holder:<br>Licence Reference:<br>Site Location:<br>Operator Location:<br>Authority:<br>Site Category:<br>Max Input Rate:<br>Waste Source<br>Restrictions:<br>Licence Status:<br>Dated:<br>Preceded By<br>Licence:<br>Superseded By<br>Licence:                                                                                      | P B Donoghue                                                                                                                                                                                                                                                                                                                                                                                                                                                                                                                                                                                                                                                                                                                                         | A13SE<br>(SE)                                   | 274                                | 2       | 526200<br>184780 |

#### Waste

| Map<br>ID |                                                                                                                                                                                                                                                        | Details                    |               | Estimated<br>Distance<br>From Site | Contact | NGR              |
|-----------|--------------------------------------------------------------------------------------------------------------------------------------------------------------------------------------------------------------------------------------------------------|----------------------------|---------------|------------------------------------|---------|------------------|
|           | Registered Waste T                                                                                                                                                                                                                                     | ransfer Sites              |               |                                    |         |                  |
| 17        | Licence Holder:<br>Licence Reference:<br>Site Location:<br>Operator Location:<br>Authority:<br>Site Category:<br>Max Input Rate:<br>Waste Source<br>Restrictions:<br>Licence Status:<br>Dated:<br>Preceded By<br>Licence:<br>Superseded By<br>Licence: | L.B. of Camden             | A12SE<br>(SW) | 566                                | 2       | 525530<br>184790 |
|           | Registered Waste T                                                                                                                                                                                                                                     | reatment or Disposal Sites |               |                                    |         |                  |
| 18        | Licence Holder:<br>Licence Reference:<br>Site Location:<br>Operator Location:<br>Authority:<br>Site Category:<br>Max Input Rate:<br>Waste Source<br>Restrictions:<br>Licence Status:<br>Dated:<br>Preceded By<br>Licence:<br>Superseded By<br>Licence: | T H Beardon & Son Ltd      | A12SW<br>(W)  | 860                                | 2       | 525210<br>184820 |