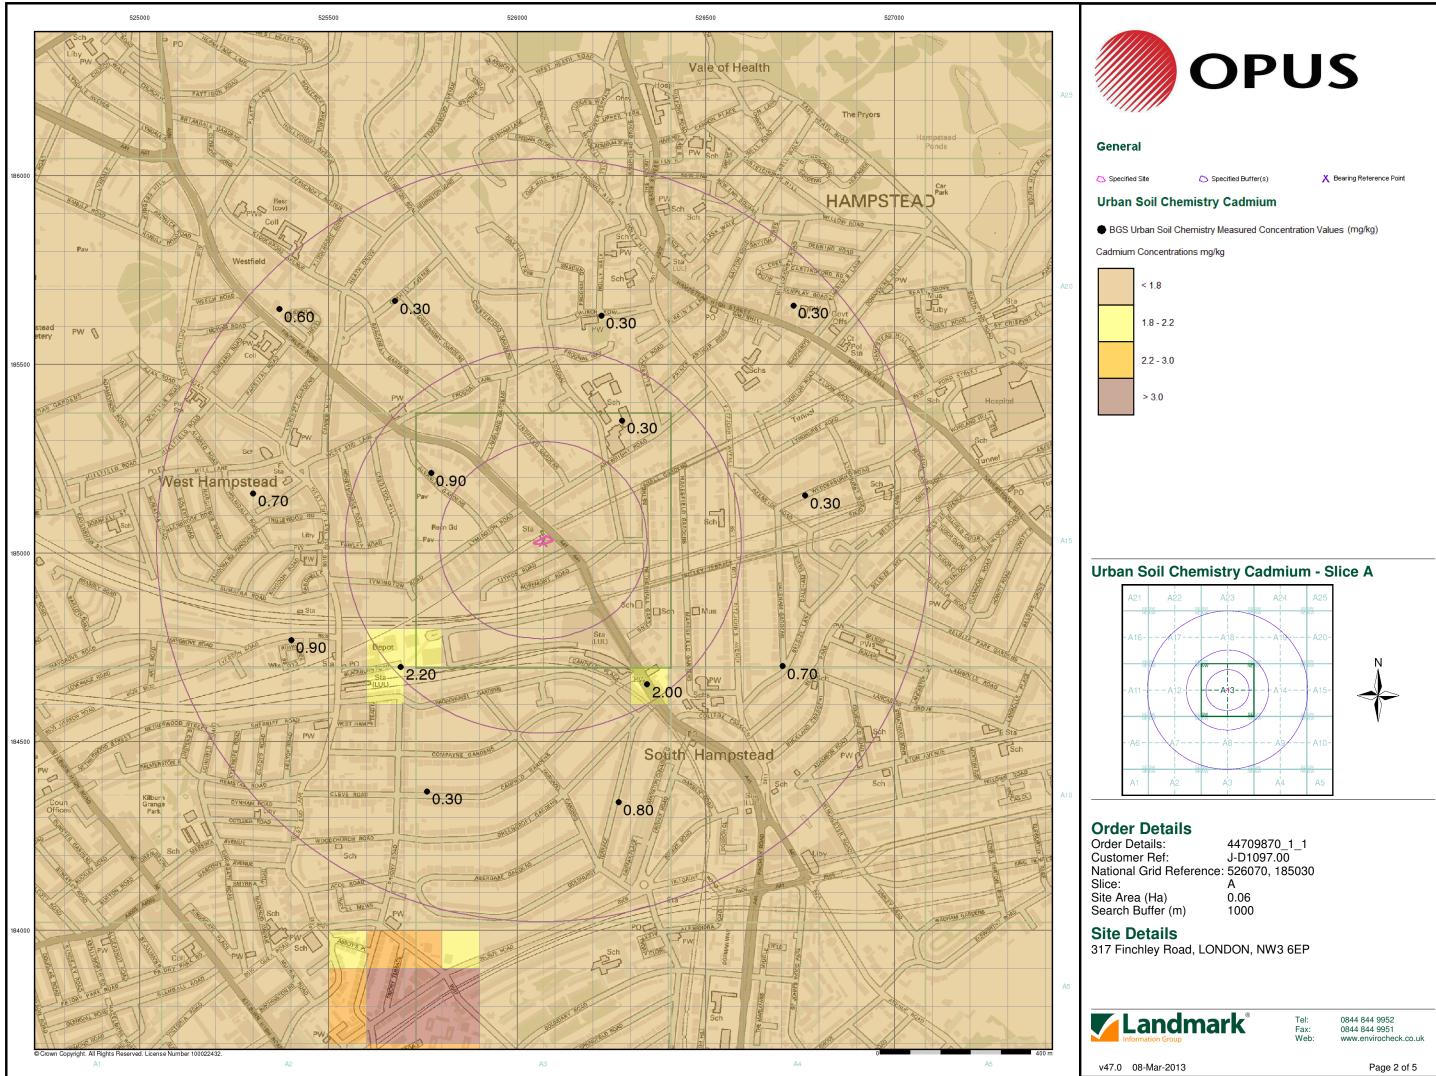

### Summary

| Data Type                                                           | Page<br>Number | On Site | 0 to 250m | 251 to 500m | 501 to 1000m<br>(*up to 2000m) |
|---------------------------------------------------------------------|----------------|---------|-----------|-------------|--------------------------------|
| Hazardous Substances                                                |                |         |           |             |                                |
| Control of Major Accident Hazards Sites (COMAH)                     |                |         |           |             |                                |
| Explosive Sites                                                     |                |         |           |             |                                |
| Notification of Installations Handling Hazardous Substances (NIHHS) |                |         |           |             |                                |
| Planning Hazardous Substance Consents                               |                |         |           |             |                                |
| Planning Hazardous Substance Enforcements                           |                |         |           |             |                                |
| Geological                                                          |                |         |           |             |                                |
| BGS 1:625,000 Solid Geology                                         | pg 7           | Yes     | n/a       | n/a         | n/a                            |
| BGS Estimated Soil Chemistry                                        | pg 7           | Yes     | Yes       | Yes         | Yes                            |
| BGS Recorded Mineral Sites                                          |                |         |           |             |                                |
| BGS Urban Soil Chemistry                                            | pg 9           |         |           | Yes         | Yes                            |
| BGS Urban Soil Chemistry Averages                                   | pg 12          | Yes     |           |             |                                |
| Brine Compensation Area                                             |                |         | n/a       | n/a         | n/a                            |
| Coal Mining Affected Areas                                          |                |         | n/a       | n/a         | n/a                            |
| Mining Instability                                                  |                |         | n/a       | n/a         | n/a                            |
| Man-Made Mining Cavities                                            |                |         |           |             |                                |
| Natural Cavities                                                    |                |         |           |             |                                |
| Non Coal Mining Areas of Great Britain                              |                |         |           | n/a         | n/a                            |
| Potential for Collapsible Ground Stability Hazards                  | pg 12          | Yes     | Yes       | n/a         | n/a                            |
| Potential for Compressible Ground Stability Hazards                 |                |         |           | n/a         | n/a                            |
| Potential for Ground Dissolution Stability Hazards                  |                |         |           | n/a         | n/a                            |
| Potential for Landslide Ground Stability Hazards                    | pg 12          | Yes     | Yes       | n/a         | n/a                            |
| Potential for Running Sand Ground Stability Hazards                 | pg 13          |         | Yes       | n/a         | n/a                            |
| Potential for Shrinking or Swelling Clay Ground Stability Hazards   | pg 13          | Yes     | Yes       | n/a         | n/a                            |
| Radon Potential - Radon Affected Areas                              |                |         | n/a       | n/a         | n/a                            |
| Radon Potential - Radon Protection Measures                         |                |         | n/a       | n/a         | n/a                            |
| Industrial Land Use                                                 |                |         |           |             |                                |
| Contemporary Trade Directory Entries                                | pg 14          |         | 33        | 20          | 158                            |
| Fuel Station Entries                                                | pg 31          |         |           |             | 2                              |