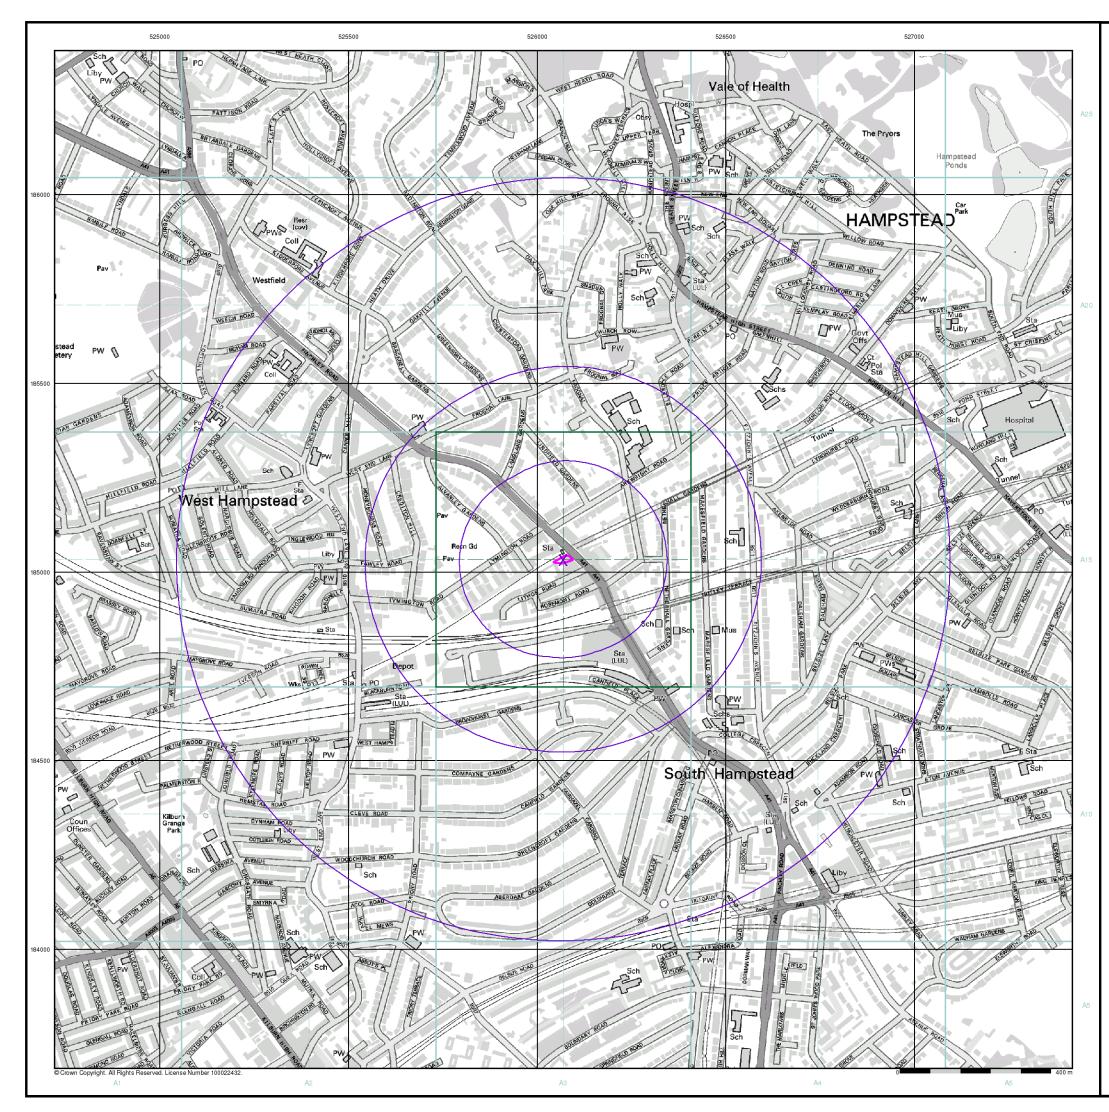

# National Grid Reference: 526070, 185030

Slice:

Site Area (Ha): 0.06

Search Buffer (m): 1000

| Map<br>ID |                                                                                                                                            | Details                                                                                                                                                                                                                                                                                        | Quadrant<br>Reference<br>(Compass<br>Direction) | Estimated<br>Distance<br>From Site | Contact | NGR              |
|-----------|--------------------------------------------------------------------------------------------------------------------------------------------|------------------------------------------------------------------------------------------------------------------------------------------------------------------------------------------------------------------------------------------------------------------------------------------------|-------------------------------------------------|------------------------------------|---------|------------------|
|           | Local Authority Pol                                                                                                                        | lution Prevention and Controls                                                                                                                                                                                                                                                                 |                                                 |                                    |         |                  |
| 1         | Name:<br>Location:<br>Authority:<br>Permit Reference:<br>Dated:<br>Process Type:<br>Description:<br><b>Status:</b><br>Positional Accuracy: | Janets Hand Laundry Ltd<br>281a Finchley Road, London, Nw3 6nd<br>London Borough of Camden, Pollution Projects Team<br>PPC/DC14<br>12th January 2007<br>Local Authority Pollution Prevention and Control<br>PG6/46 Dry cleaning<br><b>Permitted</b><br>Located by supplier to within 10m       | A13SE<br>(SE)                                   | 131                                | 1       | 526167<br>184924 |
|           | Local Authority Pol                                                                                                                        | lution Prevention and Controls                                                                                                                                                                                                                                                                 |                                                 |                                    |         |                  |
| 1         | Name:<br>Location:<br>Authority:<br>Permit Reference:<br>Dated:<br>Process Type:<br>Description:<br><b>Status:</b><br>Positional Accuracy: | Hampstead Express Dry Cleaning<br>279a Finchley Road, London, Nw3 6lt<br>London Borough of Camden, Pollution Projects Team<br>PPC/DC6<br>12th January 2007<br>Local Authority Pollution Prevention and Control<br>PG6/46 Dry cleaning<br><b>Permitted</b><br>Located by supplier to within 10m | A13SE<br>(SE)                                   | 155                                | 1       | 526178<br>184902 |
|           | Local Authority Pol                                                                                                                        | Iution Prevention and Controls                                                                                                                                                                                                                                                                 |                                                 |                                    |         |                  |
| 2         | Name:<br>Location:<br>Authority:<br>Permit Reference:<br>Dated:<br>Process Type:<br>Description:<br><b>Status:</b><br>Positional Accuracy: | Is Dry Cleaners<br>6 Canfield Gardens, London, Nw6 3bs<br>London Borough of Camden, Pollution Projects Team<br>PPC/DC18<br>5th February 2007<br>Local Authority Pollution Prevention and Control<br>PG6/46 Dry cleaning<br><b>Permitted</b><br>Located by supplier to within 10m               | A8NE<br>(SE)                                    | 405                                | 1       | 526257<br>184662 |
|           | Local Authority Pol                                                                                                                        | lution Prevention and Controls                                                                                                                                                                                                                                                                 |                                                 |                                    |         |                  |
| 3         | Name:<br>Location:<br>Authority:<br>Permit Reference:<br>Dated:<br>Process Type:<br>Description:<br><b>Status:</b><br>Positional Accuracy: | Shamrock Express Cleaners<br>210 West End Lane, London, Nw6 1uu<br>London Borough of Camden, Pollution Projects Team<br>PPC/DC33<br>12th January 2007<br>Local Authority Pollution Prevention and Control<br>PG6/46 Dry cleaning<br><b>Permitted</b><br>Located by supplier to within 10m      | A12NE<br>(W)                                    | 528                                | 1       | 525517<br>185048 |
|           | Local Authority Pol                                                                                                                        | lution Prevention and Controls                                                                                                                                                                                                                                                                 |                                                 |                                    |         |                  |
| 4         | Name:<br>Location:<br>Authority:<br>Permit Reference:<br>Dated:<br>Process Type:<br>Description:<br><b>Status:</b>                         | Madame George Dry Cleaners<br>227 West End Lane, London, Nw6 1xj<br>London Borough of Camden, Pollution Projects Team<br>PPC/DC15<br>12th January 2007<br>Local Authority Pollution Prevention and Control<br>PG6/46 Dry cleaning<br><b>Permitted</b><br>Located by supplier to within 10m     | A12SE<br>(W)                                    | 564                                | 1       | 525499<br>184882 |
|           | Local Authority Pol                                                                                                                        | lution Prevention and Controls                                                                                                                                                                                                                                                                 |                                                 |                                    |         |                  |
| 5         | Name:<br>Location:<br>Authority:<br>Permit Reference:<br>Dated:<br>Process Type:<br>Description:<br><b>Status:</b><br>Positional Accuracy: | B P Harmony<br>104a Finchley Road, London, NW3 5EY<br>London Borough of Camden, Pollution Projects Team<br>Not Given<br>1st July 1999<br>Local Authority Air Pollution Control<br>PG1/14 Petrol filling station<br><b>Authorised</b><br>Automatically positioned to the address                | A9NW<br>(SE)                                    | 609                                | 1       | 526471<br>184554 |
|           | Local Authority Pol                                                                                                                        | lution Prevention and Controls                                                                                                                                                                                                                                                                 |                                                 |                                    |         |                  |
| 5         | Name:<br>Location:<br>Authority:<br>Permit Reference:<br>Dated:<br>Process Type:<br>Description:<br><b>Status:</b><br>Positional Accuracy: | Bp Harmony<br>104a Finchley Road, LONDON, NW3 5EY<br>London Borough of Camden, Pollution Projects Team<br>PPC18<br>1st July 1999<br>Local Authority Pollution Prevention and Control<br>PG1/14 Petrol filling station<br><b>Permitted</b><br>Automatically positioned to the address           | A9NW<br>(SE)                                    | 609                                | 1       | 526471<br>184554 |

| Map<br>ID |                                                                                                                                            | Details                                                                                                                                                                                                                                                                                                                | Quadrant<br>Reference<br>(Compass<br>Direction) | Estimated<br>Distance<br>From Site | Contact | NGR              |
|-----------|--------------------------------------------------------------------------------------------------------------------------------------------|------------------------------------------------------------------------------------------------------------------------------------------------------------------------------------------------------------------------------------------------------------------------------------------------------------------------|-------------------------------------------------|------------------------------------|---------|------------------|
|           | Local Authority Pol                                                                                                                        | Iution Prevention and Controls                                                                                                                                                                                                                                                                                         |                                                 |                                    |         |                  |
| 6         | Name:<br>Location:<br>Authority:<br>Permit Reference:<br>Dated:<br>Process Type:<br>Description:<br><b>Status:</b><br>Positional Accuracy: | William J Humpage<br>12-13 West Hampstead Mews, LONDON, NW6 3BB<br>London Borough of Camden, Pollution Projects Team<br>Not Given<br>Not Supplied<br>Local Authority Air Pollution Control<br>Part B process (no specific reference)<br><b>Application Withdrawn</b><br>Manually positioned to the address or location | A7NE<br>(SW)                                    | 679                                | 1       | 525567<br>184544 |
|           | Local Authority Pol                                                                                                                        | lution Prevention and Controls                                                                                                                                                                                                                                                                                         |                                                 |                                    |         |                  |
| 7         | -                                                                                                                                          | Sparkle Dry Cleaning<br>329 West End Lane, London, Nw6 1rs<br>London Borough of Camden, Pollution Projects Team<br>PPC/DC34<br>12th January 2007<br>Local Authority Pollution Prevention and Control<br>PG6/46 Dry cleaning<br><b>Permitted</b><br>Located by supplier to within 10m                                   | A12NW<br>(W)                                    | 683                                | 1       | 525385<br>185205 |
|           | -                                                                                                                                          | lution Prevention and Controls                                                                                                                                                                                                                                                                                         |                                                 |                                    |         |                  |
| 8         | -                                                                                                                                          | Perkins Dry Cleaners<br>40 Heath Street, London, Nw3 6te<br>London Borough of Camden, Pollution Projects Team<br>PPC/DC9<br>12th January 2007<br>Local Authority Pollution Prevention and Control<br>PG6/46 Dry cleaning<br><b>Permitted</b><br>Located by supplier to within 10m                                      | A18NE<br>(NE)                                   | 740                                | 1       | 526374<br>185724 |
|           | Local Authority Pol                                                                                                                        | lution Prevention and Controls                                                                                                                                                                                                                                                                                         |                                                 |                                    |         |                  |
| 9         | Name:<br>Location:<br>Authority:<br>Permit Reference:<br>Dated:<br>Process Type:<br>Description:<br><b>Status:</b><br>Positional Accuracy: | Cottontail Cleaners<br>509 Finchley Road, London, Nw3 7bb<br>London Borough of Camden, Pollution Projects Team<br>PPC/DC19<br>5th February 2007<br>Local Authority Pollution Prevention and Control<br>PG6/46 Dry cleaning<br><b>Permitted</b><br>Located by supplier to within 10m                                    | A17SE<br>(NW)                                   | 745                                | 1       | 525456<br>185484 |
|           | Local Authority Pol                                                                                                                        | lution Prevention and Controls                                                                                                                                                                                                                                                                                         |                                                 |                                    |         |                  |
| 9         | Process Type:<br>Description:<br><b>Status:</b>                                                                                            | Cottontail Cleaners<br>509 Finchley Road, London, Nw3 7bb<br>London Borough of Camden, Pollution Projects Team<br>PPC/DC48<br>1st January 2007<br>Local Authority Pollution Prevention and Control<br>PG6/46 Dry cleaning<br><b>Permitted</b><br>Manually positioned to the address or location                        | A17SE<br>(NW)                                   | 747                                | 1       | 525454<br>185484 |
|           | Local Authority Pol                                                                                                                        | lution Prevention and Controls                                                                                                                                                                                                                                                                                         |                                                 |                                    |         |                  |
| 9         | Name:<br>Location:<br>Authority:<br>Permit Reference:<br>Dated:<br>Process Type:<br>Description:<br><b>Status:</b><br>Positional Accuracy: | The London Dry Cleaning Company<br>519a Finchley Road, London, Nw3 7bb<br>London Borough of Camden, Pollution Projects Team<br>PPC/DC51<br>1st March 2008<br>Local Authority Pollution Prevention and Control<br>PG6/46 Dry cleaning<br><b>Permitted</b><br>Manually positioned to the address or location             | A17SE<br>(NW)                                   | 781                                | 1       | 525432<br>185511 |
|           | Local Authority Pol                                                                                                                        | lution Prevention and Controls                                                                                                                                                                                                                                                                                         |                                                 |                                    |         |                  |
| 10        | Name:<br>Location:<br>Authority:<br>Permit Reference:<br>Dated:<br>Process Type:<br>Description:<br><b>Status:</b><br>Positional Accuracy: | Pyramid Cleaners<br>52 Besize Lane, London, Nw3 5ar<br>London Borough of Camden, Pollution Projects Team<br>PPC/DC8<br>1st January 2007<br>Local Authority Pollution Prevention and Control<br>PG6/46 Dry cleaning<br><b>Permitted</b><br>Located by supplier to within 10m                                            | A14SE<br>(E)                                    | 780                                | 1       | 526872<br>184985 |

| Map<br>ID |                                                                                                                                                                                                                                                                                                                        | Details                                                                                                                                                                                                                                                                                                                                                                                                                           | Quadrant<br>Reference<br>(Compass<br>Direction) | Estimated<br>Distance<br>From Site | Contact | NGR              |
|-----------|------------------------------------------------------------------------------------------------------------------------------------------------------------------------------------------------------------------------------------------------------------------------------------------------------------------------|-----------------------------------------------------------------------------------------------------------------------------------------------------------------------------------------------------------------------------------------------------------------------------------------------------------------------------------------------------------------------------------------------------------------------------------|-------------------------------------------------|------------------------------------|---------|------------------|
| 11        | Name:<br>Location:<br>Authority:<br>Permit Reference:<br>Dated:<br>Process Type:<br>Description:<br>Status:                                                                                                                                                                                                            | Iution Prevention and Controls<br>Sqweaky Clean Professional Dry Cleaners<br>13 Fairhazel Gardens, London, Nw6 3qe<br>London Borough of Camden, Pollution Projects Team<br>PPC/DC37<br>12th January 2007<br>Local Authority Pollution Prevention and Control<br>PG6/46 Dry cleaning<br>Permitted<br>Located by supplier to within 10m                                                                                             | A8SE<br>(S)                                     | 905                                | 1       | 526237<br>184134 |
| 11        | Name:<br>Location:<br>Authority:<br>Permit Reference:<br>Dated:<br>Process Type:<br>Description:<br>Status:                                                                                                                                                                                                            | Iution Prevention and Controls<br>Connoisseur Dry Cleaners<br>3-5 Fairhazel Gardens, London, Nw6 3qe<br>London Borough of Camden, Pollution Projects Team<br>PPC/DC11<br>12th January 2007<br>Local Authority Pollution Prevention and Control<br>PG6/46 Dry cleaning<br>Permitted<br>Located by supplier to within 10m                                                                                                           | A8SE<br>(S)                                     | 925                                | 1       | 526262<br>184119 |
| 12        | Name:<br>Location:<br>Authority:<br>Permit Reference:<br>Dated:<br>Process Type:<br>Description:<br><b>Status:</b>                                                                                                                                                                                                     | Iution Prevention and Controls<br>Swiss Cottage Dry Cleaners<br>121 Finchley Road, London, Nw3 6hy<br>London Borough of Camden, Pollution Projects Team<br>PPC/DC10<br>12th January 2007<br>Local Authority Pollution Prevention and Control<br>PG6/46 Dry cleaning<br><b>Permitted</b><br>Located by supplier to within 10m                                                                                                      | A9SW<br>(SE)                                    | 930                                | 1       | 526626<br>184270 |
| 13        | Name:<br>Location:<br>Authority:<br>Permit Reference:<br>Dated:<br>Process Type:<br>Description:<br><b>Status:</b>                                                                                                                                                                                                     | Iution Prevention and Controls<br>Cotton Club Dry Cleaners<br>57 Mill Lane, London, Nw6 1nb<br>London Borough of Camden, Pollution Projects Team<br>PPC/DC19<br>5th February 2007<br>Local Authority Pollution Prevention and Control<br>PG6/46 Dry cleaning<br><b>Permitted</b><br>Located by supplier to within 10m                                                                                                             | A12NW<br>(W)                                    | 948                                | 1       | 525119<br>185231 |
|           | Nearest Surface Wa                                                                                                                                                                                                                                                                                                     | ter Feature                                                                                                                                                                                                                                                                                                                                                                                                                       | A9SE<br>(SE)                                    | 984                                | -       | 526752<br>184301 |
|           | Water Abstractions<br>Operator:<br>Licence Number:<br>Permit Version:<br>Location:<br>Authority:<br>Abstraction Type:<br>Source:<br>Daily Rate (m3):<br>Yearly Rate (m3):<br>Details:<br>Authorised Start:<br>Authorised Start:<br>Authorised Start:<br>Permit Start Date:<br>Permit End Date:<br>Positional Accuracy: | London Borough Of Camden<br>28/39/39/0219<br>1<br>Swiss Cottage Open Space- Borehole<br>Environment Agency, Thames Region<br>Municipal Grounds: Spray Irrigation - Direct<br>Water may be abstracted from a single point<br>Groundwater<br>Not Supplied<br>Not Supplied<br>Swiss Cottage Open Space, Winchester Road, London.<br>01 January<br>31 December<br>1st April 2008<br>Not Supplied<br>Located by supplier to within 10m | A9SE<br>(SE)                                    | 1032                               | 2       | 526800<br>184280 |
|           | Groundwater Vulne<br>Soil Classification:<br>Map Sheet:<br>Scale:                                                                                                                                                                                                                                                      | <b>rability</b><br>Not classified<br>Sheet 39 West London<br>1:100,000                                                                                                                                                                                                                                                                                                                                                            | A13SE<br>(N)                                    | 0                                  | 2       | 526069<br>185032 |
|           | Drift Deposits<br>None                                                                                                                                                                                                                                                                                                 |                                                                                                                                                                                                                                                                                                                                                                                                                                   |                                                 |                                    |         |                  |
|           | Bedrock Aquifer De<br>Aquifer Desination:                                                                                                                                                                                                                                                                              | signations<br>Unproductive Strata                                                                                                                                                                                                                                                                                                                                                                                                 | A13SE<br>(N)                                    | 0                                  | 3       | 526069<br>185032 |
|           | Superficial Aquifer<br>No Data Available                                                                                                                                                                                                                                                                               | Designations                                                                                                                                                                                                                                                                                                                                                                                                                      |                                                 |                                    |         |                  |

| Map<br>ID |                                         | Details                                                                                                                                                                     | Quadrant<br>Reference<br>(Compass<br>Direction) | Estimated<br>Distance<br>From Site | Contact | NGR              |
|-----------|-----------------------------------------|-----------------------------------------------------------------------------------------------------------------------------------------------------------------------------|-------------------------------------------------|------------------------------------|---------|------------------|
|           | Source Protectio                        | n Zones                                                                                                                                                                     |                                                 |                                    |         |                  |
| 14        | Name:<br>Source:<br>Reference:<br>Type: | Barrow Hill<br>Environment Agency, Head Office<br>Th405<br>Zone II (Outer Protection Zone): Either 25% of the source area or a 400 day<br>travel time whichever is greater. | A9NW<br>(SE)                                    | 795                                | 2       | 526686<br>184502 |
|           | Extreme Flooding                        | g from Rivers or Sea without Defences                                                                                                                                       |                                                 |                                    |         |                  |
|           | None                                    |                                                                                                                                                                             |                                                 |                                    |         |                  |
|           | Flooding from Ri                        | vers or Sea without Defences                                                                                                                                                |                                                 |                                    |         |                  |
|           | None                                    |                                                                                                                                                                             |                                                 |                                    |         |                  |
|           | Areas Benefiting                        | from Flood Defences                                                                                                                                                         |                                                 |                                    |         |                  |
|           | None                                    |                                                                                                                                                                             |                                                 |                                    |         |                  |
|           | Flood Water Stor                        | age Areas                                                                                                                                                                   |                                                 |                                    |         |                  |
|           | None                                    |                                                                                                                                                                             |                                                 |                                    |         |                  |
|           | Flood Defences                          |                                                                                                                                                                             |                                                 |                                    |         |                  |
|           | None                                    |                                                                                                                                                                             |                                                 |                                    |         |                  |

#### Waste

| Map<br>ID |                                                                                                                                                                                                                                                                                                                                             | Details                                                                                                                                                                                                                                                                                                                                                                                                                                                                                                                                                                                                                                                                                                                                              | Quadrant<br>Reference<br>(Compass<br>Direction) | Estimated<br>Distance<br>From Site | Contact | NGR              |
|-----------|---------------------------------------------------------------------------------------------------------------------------------------------------------------------------------------------------------------------------------------------------------------------------------------------------------------------------------------------|------------------------------------------------------------------------------------------------------------------------------------------------------------------------------------------------------------------------------------------------------------------------------------------------------------------------------------------------------------------------------------------------------------------------------------------------------------------------------------------------------------------------------------------------------------------------------------------------------------------------------------------------------------------------------------------------------------------------------------------------------|-------------------------------------------------|------------------------------------|---------|------------------|
|           | Historical Landfill S                                                                                                                                                                                                                                                                                                                       | ites                                                                                                                                                                                                                                                                                                                                                                                                                                                                                                                                                                                                                                                                                                                                                 |                                                 |                                    |         |                  |
| 15        | Licence Holder:<br>Location:<br>Name:<br>Operator Location:<br>Boundary Accuracy:<br>Provider Reference:<br>First Input Date:<br>Last Input Date:<br>Specified Waste<br>Type:<br>EA Waste Ref:<br>Regis Ref:<br>WRC Ref:<br>BGS Ref:<br>Other Ref:                                                                                          |                                                                                                                                                                                                                                                                                                                                                                                                                                                                                                                                                                                                                                                                                                                                                      | A13SE<br>(S)                                    | 210                                | 2       | 526072<br>184813 |
|           | Local Authority Lan                                                                                                                                                                                                                                                                                                                         | dfill Coverage                                                                                                                                                                                                                                                                                                                                                                                                                                                                                                                                                                                                                                                                                                                                       |                                                 |                                    |         |                  |
|           | Name:                                                                                                                                                                                                                                                                                                                                       | London Borough of Camden<br>- Has no landfill data to supply                                                                                                                                                                                                                                                                                                                                                                                                                                                                                                                                                                                                                                                                                         |                                                 | 0                                  | 6       | 526069<br>185032 |
|           | Registered Waste T                                                                                                                                                                                                                                                                                                                          | ransfer Sites                                                                                                                                                                                                                                                                                                                                                                                                                                                                                                                                                                                                                                                                                                                                        |                                                 |                                    |         | 7                |
| 16        | Licence Holder:<br>Licence Reference:<br>Site Location:<br>Operator Location:<br>Authority:<br>Site Category:<br>Max Input Rate:<br>Waste Source<br>Restrictions:<br>Licence Status:<br>Dated:<br>Preceded By<br>Licence:<br>Superseded By<br>Licence:<br>Positional Accuracy:<br>Boundary Quality:<br>Authorised Waste<br>Prohibited Waste | P B Donoghue<br>DL140<br>BR Goods Yard at 269 Finchley Road, CAMDEN, London, NW3<br>As Site Address<br>Environment Agency - Thames Region, North East Area<br>Transfer<br>Medium (Equal to or greater than 25,000 and less than 75,000 tonnes per<br>year)<br>No known restriction on source of waste<br>Licence lapsed/cancelled/defunct/not applicable/surrenderedCancelled<br>1st February 1992<br>DL140<br>Not Given<br>Manually positioned to the address or location<br>Not Supplied<br>Lwra Cat. A = Inert Wastes<br>Lwra Cat. Bi Gen.Non-Putresc<br>Max.Waste Permitted By Licence-Stated<br>Clinical - As In Coll/Disp.Regs Of '88<br>Liquid/Slurry/Sludge Wastes<br>Poisonous, Noxious, Polluting Wastes<br>Special Wastes<br>Waste N.O.S. | A13SE<br>(SE)                                   | 274                                | 2       | 526200<br>184780 |
|           | Registered Waste T                                                                                                                                                                                                                                                                                                                          | ransfer Sites                                                                                                                                                                                                                                                                                                                                                                                                                                                                                                                                                                                                                                                                                                                                        |                                                 |                                    |         |                  |
| 16        | Licence Holder:<br>Licence Reference:<br>Site Location:<br>Operator Location:<br>Authority:<br>Site Category:<br>Max Input Rate:<br>Waste Source<br>Restrictions:<br>Licence Status:<br>Dated:<br>Preceded By<br>Licence:<br>Superseded By<br>Licence:                                                                                      | P B Donoghue                                                                                                                                                                                                                                                                                                                                                                                                                                                                                                                                                                                                                                                                                                                                         | A13SE<br>(SE)                                   | 274                                | 2       | 526200<br>184780 |

#### Waste

| Map<br>ID |                                                                                                                                                                                                                                                        | Details                    |               | Estimated<br>Distance<br>From Site | Contact | NGR              |
|-----------|--------------------------------------------------------------------------------------------------------------------------------------------------------------------------------------------------------------------------------------------------------|----------------------------|---------------|------------------------------------|---------|------------------|
|           | Registered Waste T                                                                                                                                                                                                                                     | ransfer Sites              |               |                                    |         |                  |
| 17        | Licence Holder:<br>Licence Reference:<br>Site Location:<br>Operator Location:<br>Authority:<br>Site Category:<br>Max Input Rate:<br>Waste Source<br>Restrictions:<br>Licence Status:<br>Dated:<br>Preceded By<br>Licence:<br>Superseded By<br>Licence: | L.B. of Camden             | A12SE<br>(SW) | 566                                | 2       | 525530<br>184790 |
|           | Registered Waste T                                                                                                                                                                                                                                     | reatment or Disposal Sites |               |                                    |         |                  |
| 18        | Licence Holder:<br>Licence Reference:<br>Site Location:<br>Operator Location:<br>Authority:<br>Site Category:<br>Max Input Rate:<br>Waste Source<br>Restrictions:<br>Licence Status:<br>Dated:<br>Preceded By<br>Licence:<br>Superseded By<br>Licence: | T H Beardon & Son Ltd      | A12SW<br>(W)  | 860                                | 2       | 525210<br>184820 |