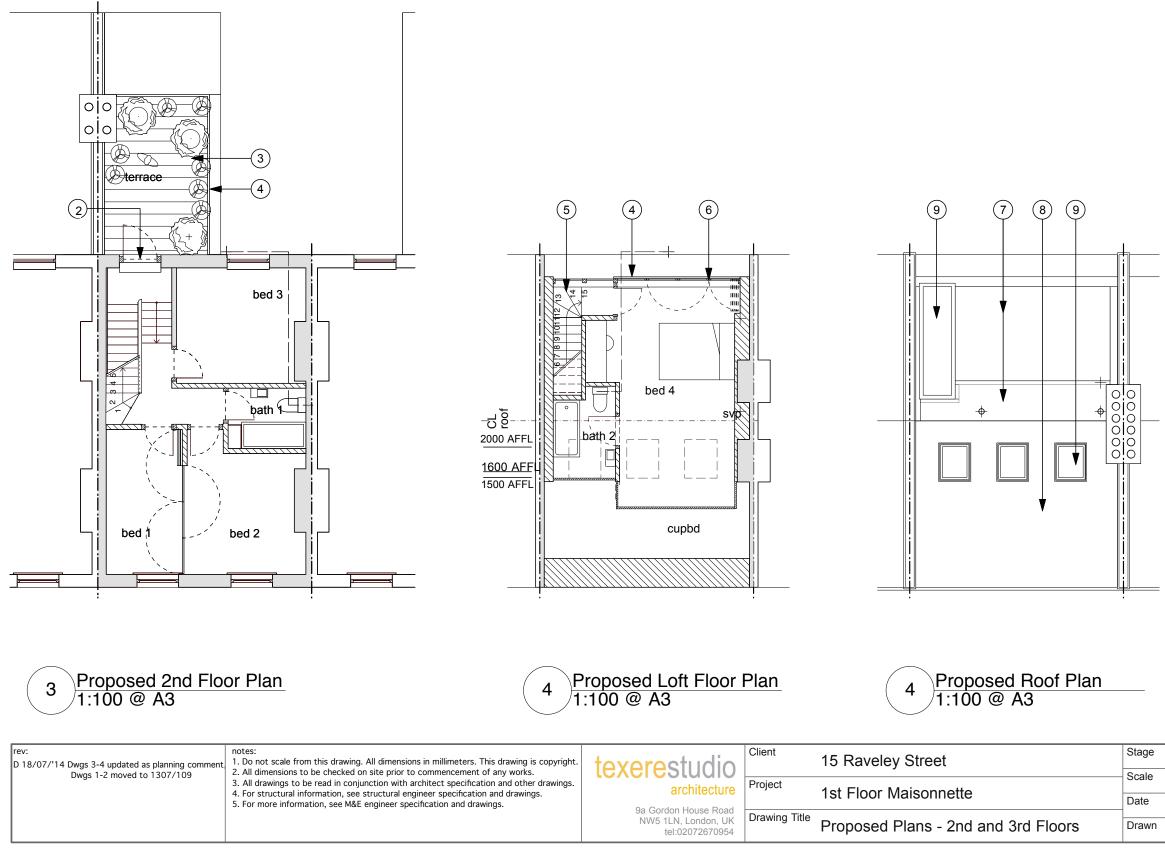

| 1 | new boiler tbc                   |
|---|----------------------------------|
| 2 | new timber framed door           |
| 3 | new timber decking               |
| 4 | new dark grey metal railing      |
| 5 | new timber stairs                |
| 6 | new mid-grey metal framed window |
| 7 | new extension roof               |
| 8 | new tiled roof                   |
| 9 | new mid-grey framed rooflight    |
|   |                                  |

existing wall / structure

new wall / structure

| 0 | 0 | .5m | 1m | 2m |
|---|---|-----|----|----|
|   |   |     |    |    |

All dimensions must be checked on site and not scaled from this drawing. This drawing is copyright.