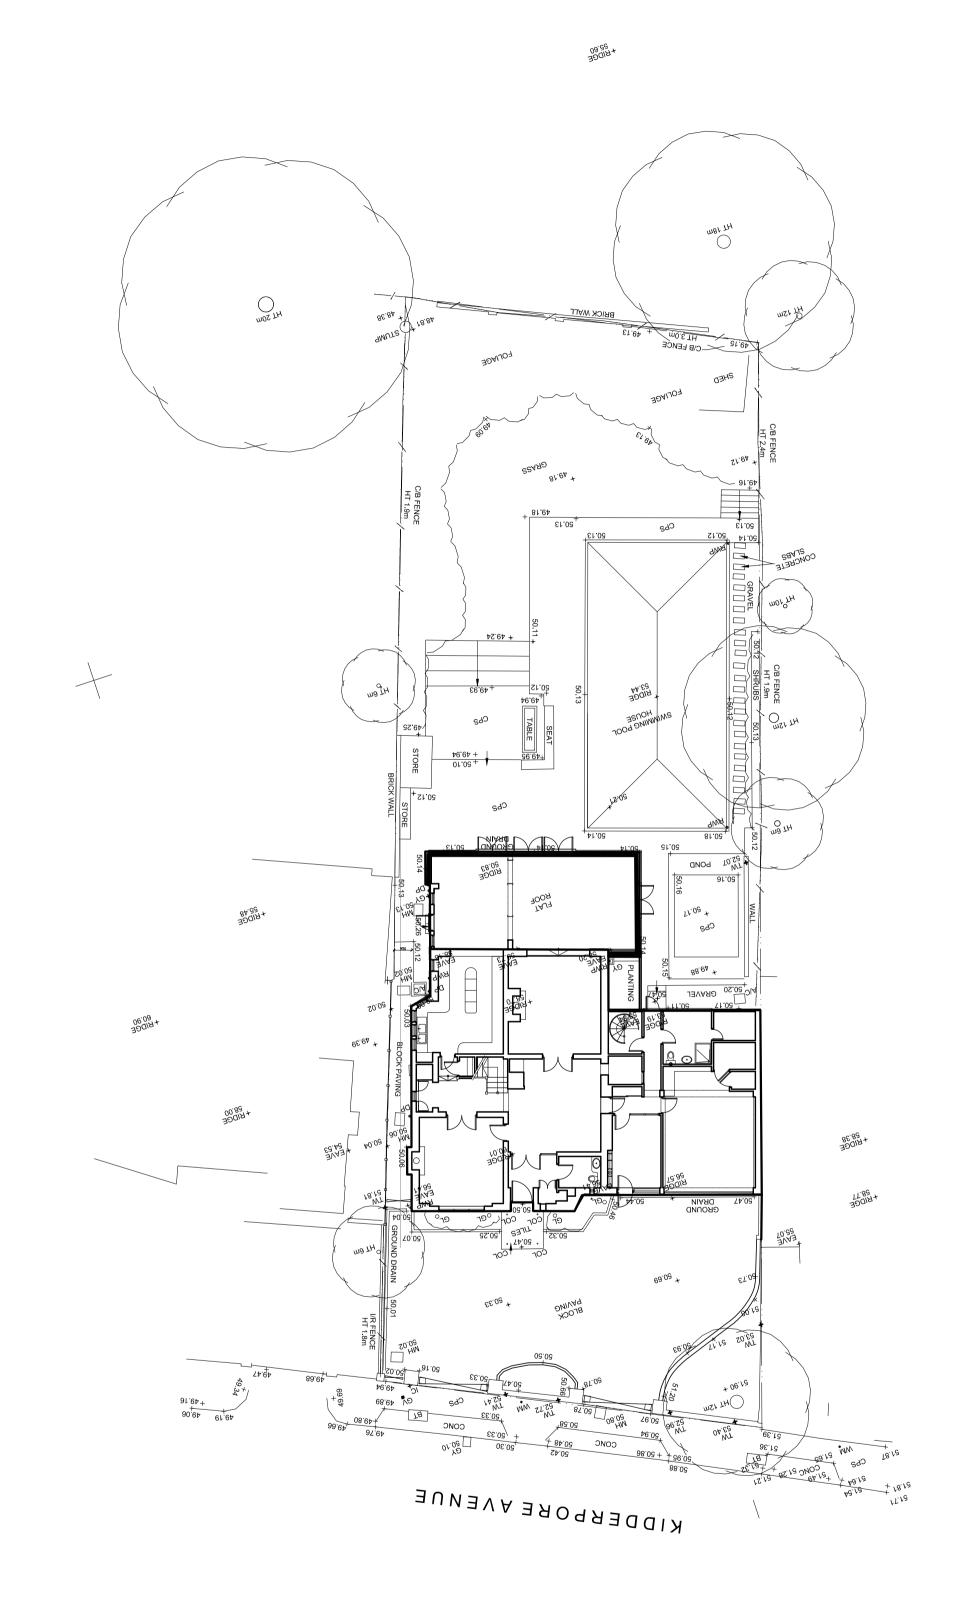

|  | PROJECT             |
|--|---------------------|
|  | PRIVATE HOUSE       |
|  | 3 KIDDERPORE AVENUE |
|  | LONDON, NW3 7SX     |
|  |                     |
|  |                     |
|  | CLIENT              |
|  | MR & MRS MICHAELSON |
|  |                     |

| ZONE           | DISCIPLINE<br>ARCHITECTURE |             | STATUS<br>PLANNING |  |  |  |
|----------------|----------------------------|-------------|--------------------|--|--|--|
| LEVEL          | DRAWING NUMBER KA14-PP-03  |             | REVISION           |  |  |  |
| CAD FILE       |                            | XREF FILE   |                    |  |  |  |
| JOB NO.        |                            | CI/SfB      |                    |  |  |  |
| DRAWING TITLE  |                            |             |                    |  |  |  |
| GROUND SURVEY  |                            |             |                    |  |  |  |
| SCALE<br>1:200 | DATE<br>AUG 2014           | DRAWN<br>LS | CHECKED<br>IS      |  |  |  |