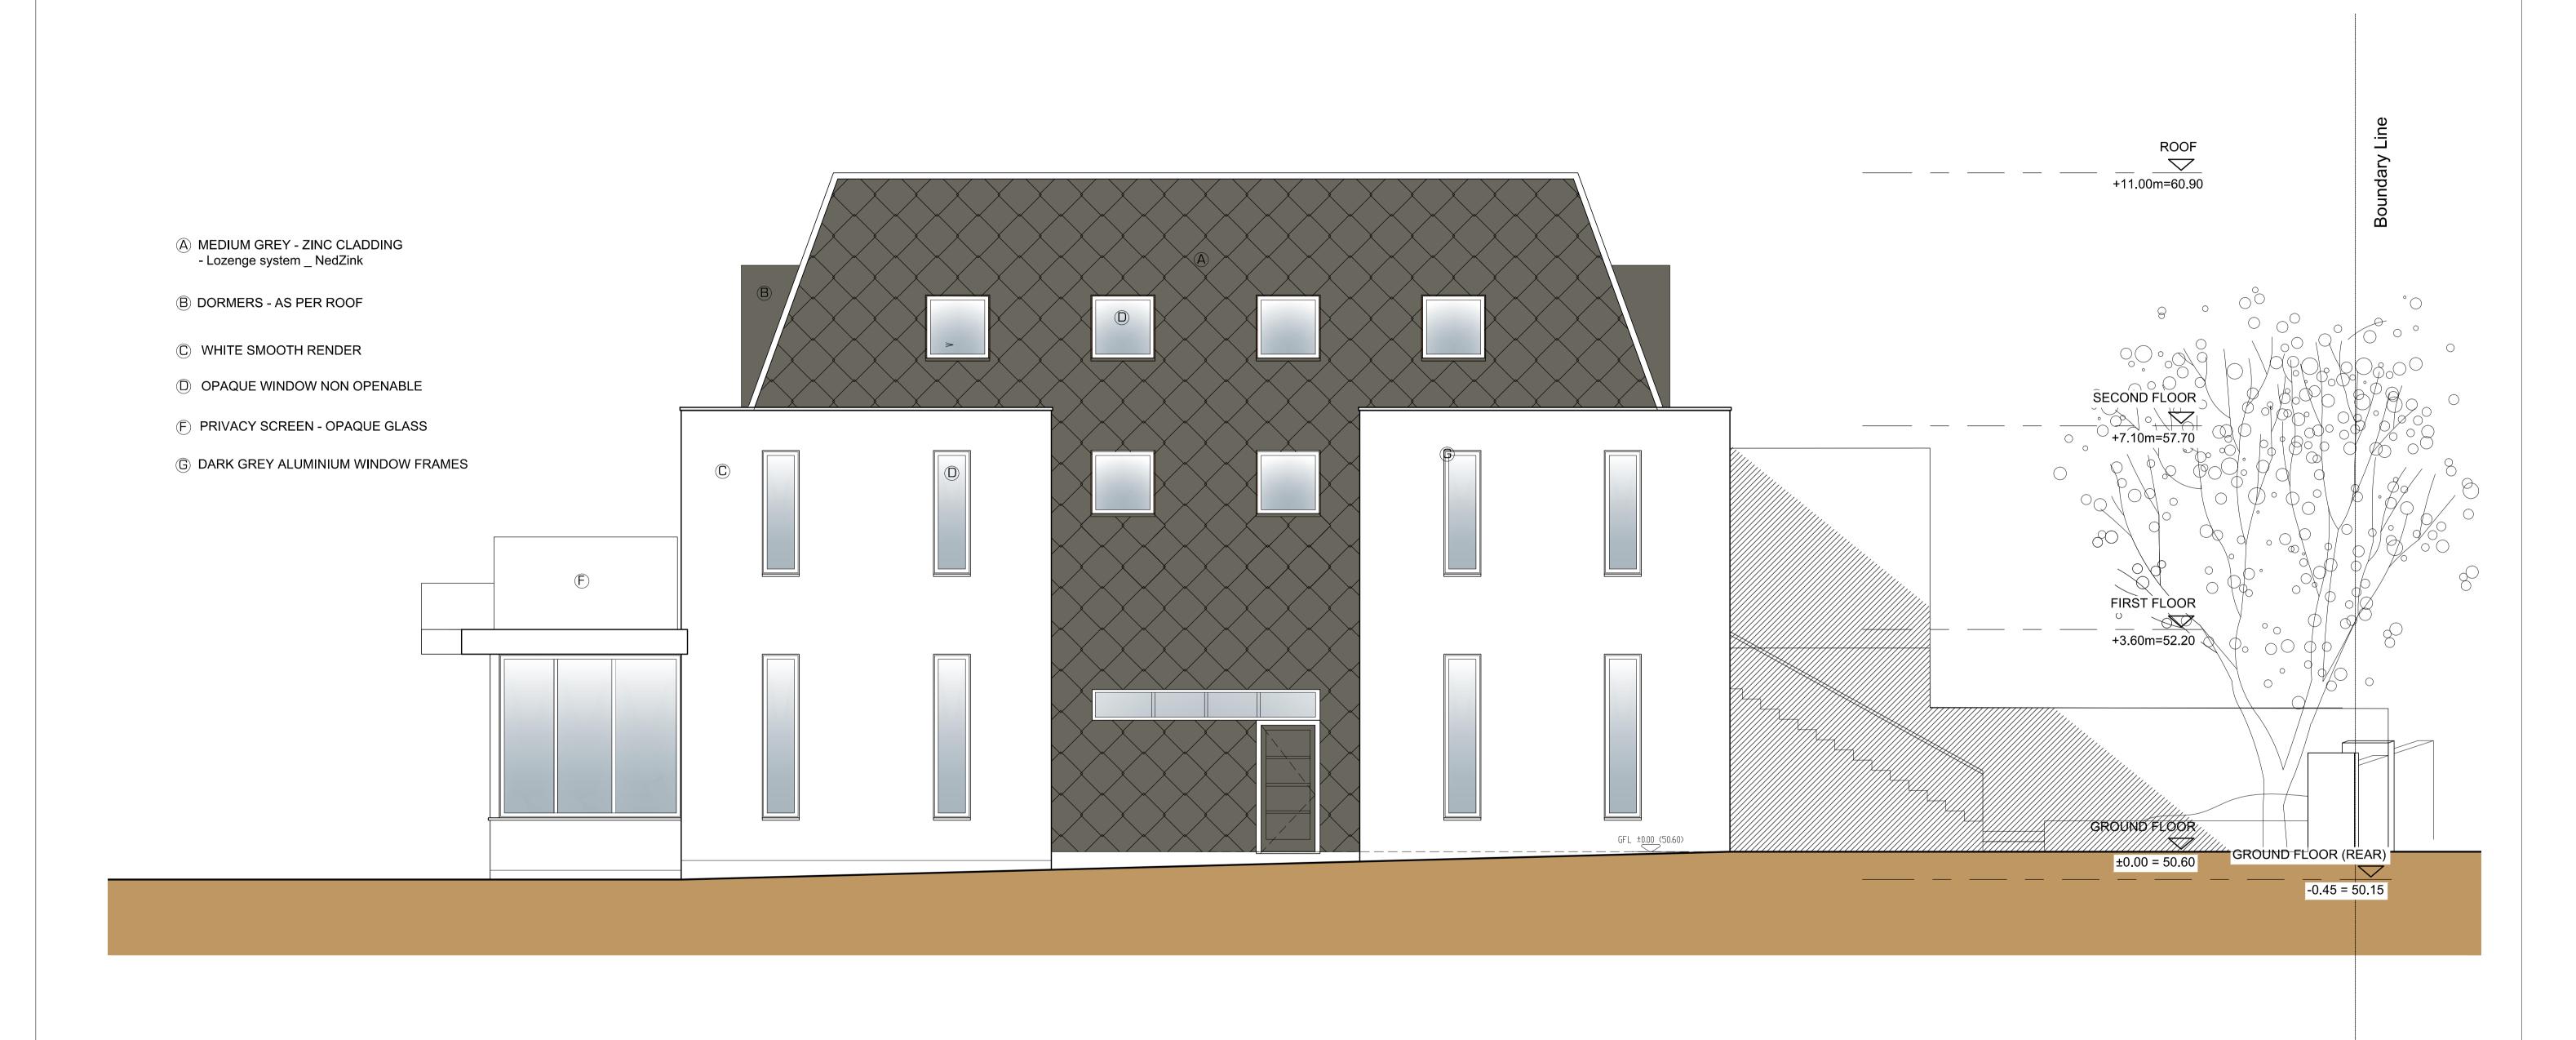

SIDE ELEVATION Scale 1:50

Rev Date Initials REVISION PROJECT NOTES General Notes: PRIVATE HOUSE Report all errors, ommission and descrepancies. 3 KIDDERPORE AVENUE Verify all dimensions on site before commencing any LONDON, NW3 7SX work on site or preparing any shop drawings. All materials, components and workmanship are to comply with the relevant British Standarts, Codes of Practice and appropriate manufacturers' MR & MRS MICHAELSON recommendations that from time to time shall apply. this drawing and design remains the property of SIAW and may not be reproduced in any way without prior

PRIVATE HOUSE

REVISION

CHECKED