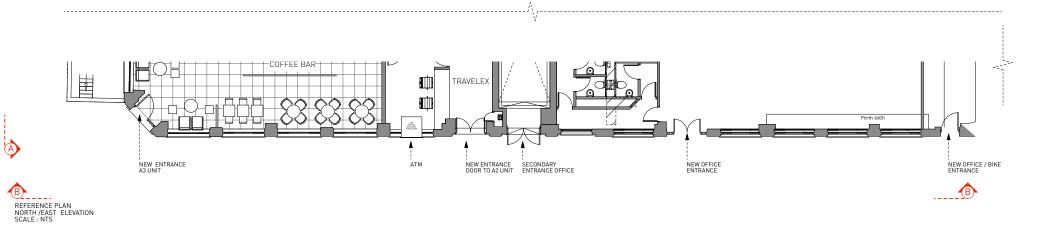

RUSSELL SQUARE HOUSE • = SECONDARY ENTRANCE NEW POSITION DR DOORS OFFICES RISER INLET NEW OFFICE SIDE ENTRANCE DOOR NEW OFFICE ALLOW FOR NEW ENTRANCE DOORS TO A3 UNIT RETAIN EXISTING RENDER & MAKE GOOD NEW ENTRANCE

B RUSSELL SQUARE HOUSE NORTH EAST ELEVATION SCALE 1:50 Check drawing on receipt and immediately report any discrepancies to the Architect.

Verify all dimensions and levels on site prior to construction.

PROPOSED NORTH / EAST ELEVATION