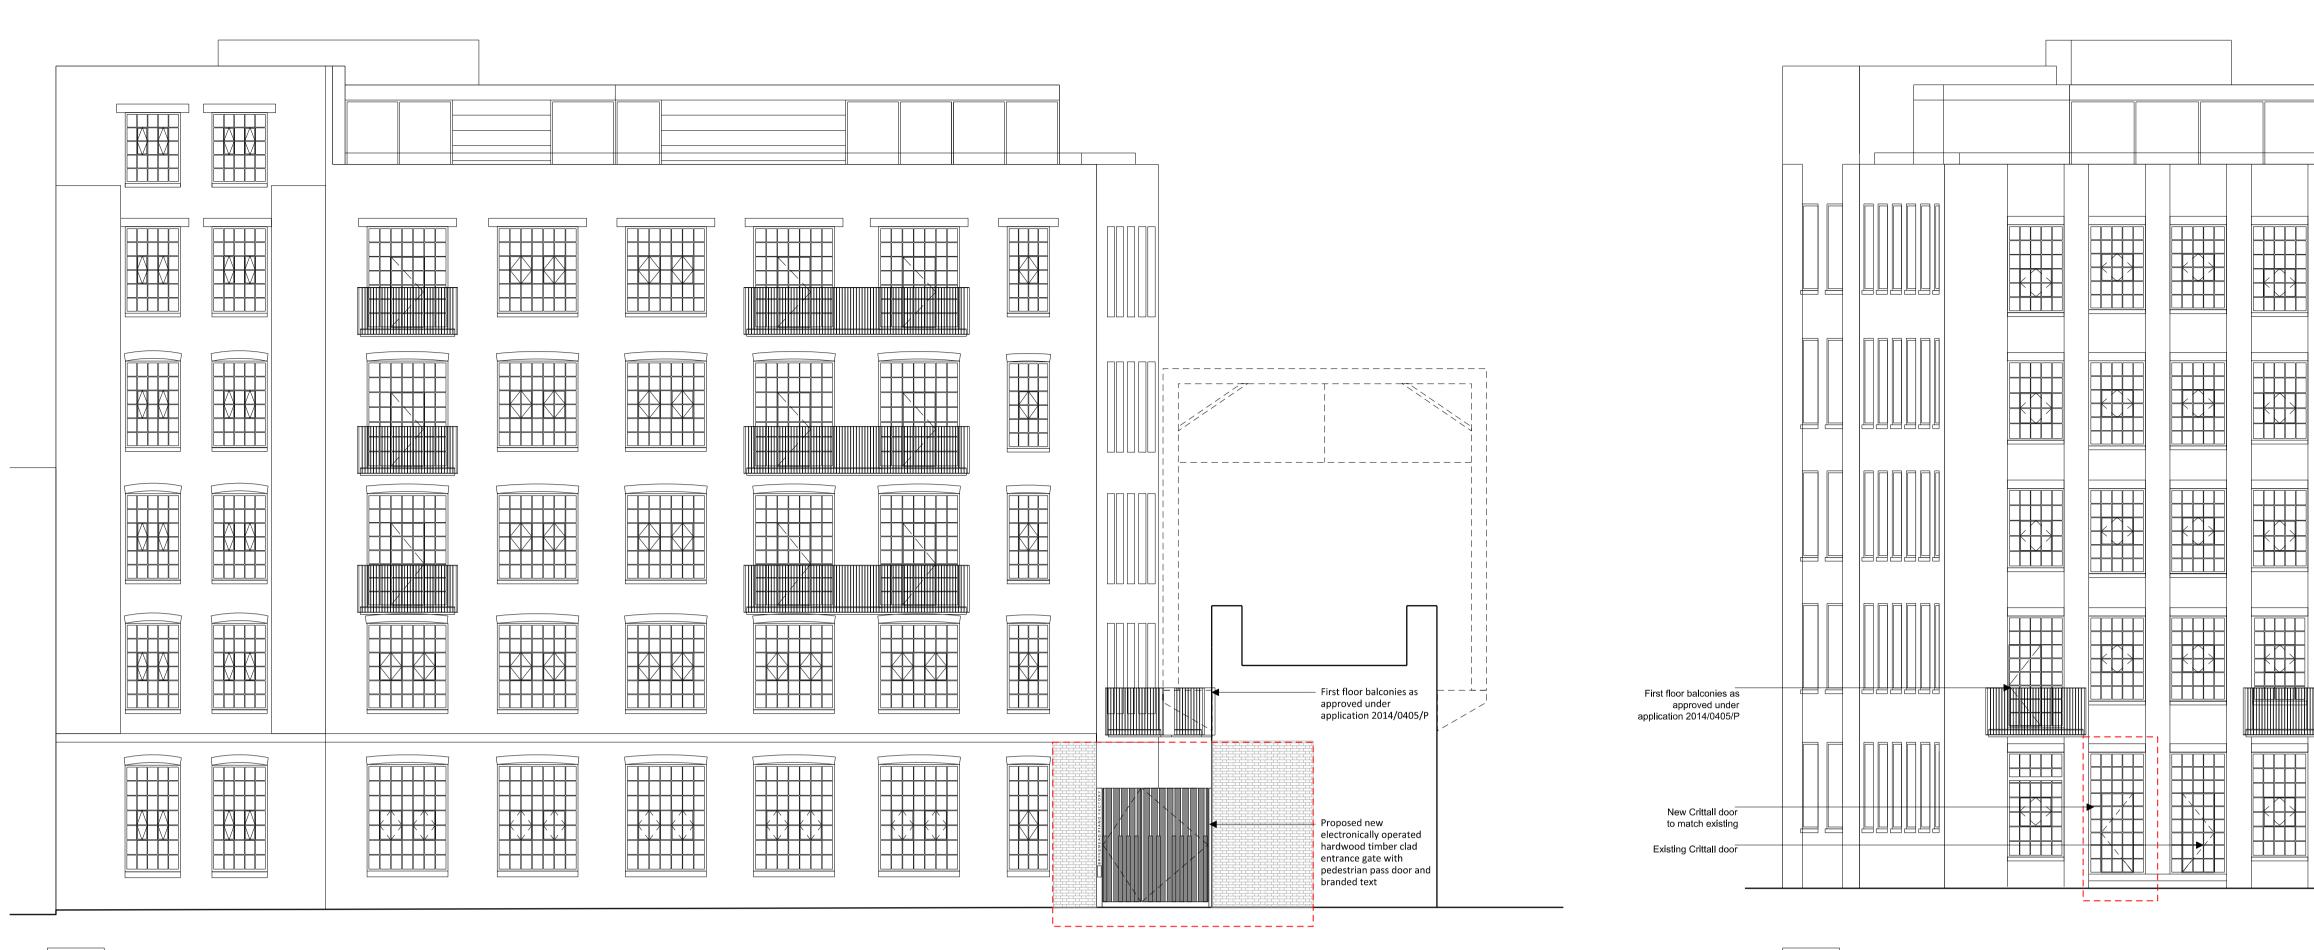

2 North elevation as proposed (Wilkin Street) 202\_300 Scale 1:100 @ A1

South elevation as proposed (From car park)

3

West elevation as proposed (From viaduct) 202\_300 Scale 1:100 @ A1

Proposed New planter to match existing