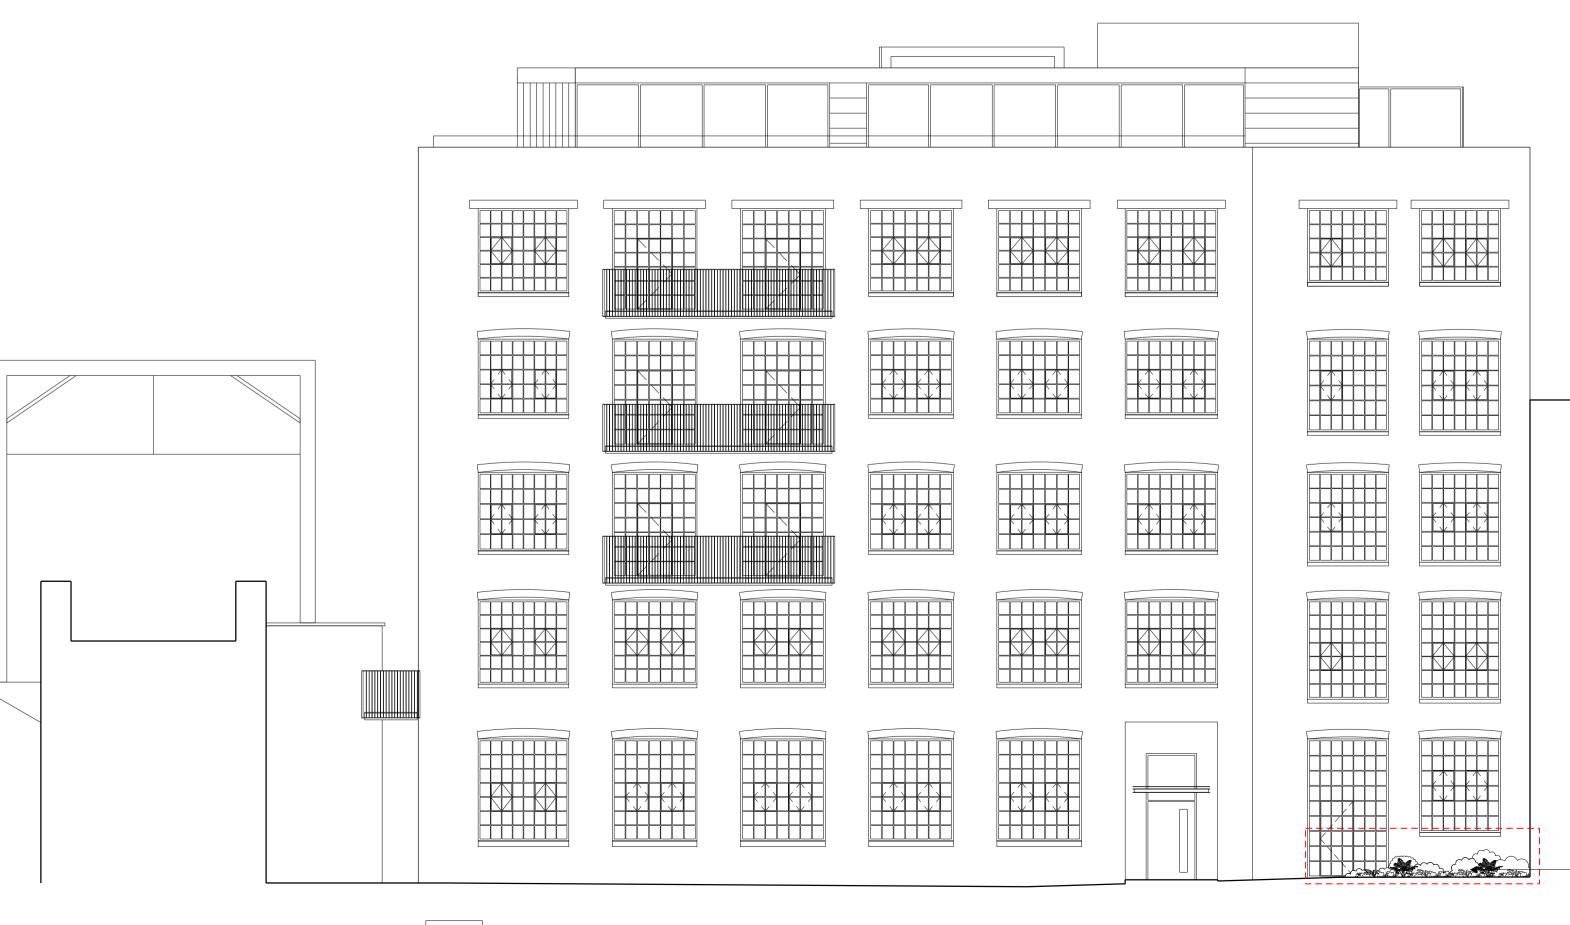

2 North elevation as proposed (Wilkin Street) 202\_300 Scale 1:100 @ A1

South elevation as proposed (From car park)

3

West elevation as proposed (From viaduct) 202\_300 Scale 1:100 @ A1

Proposed New planter to match existing