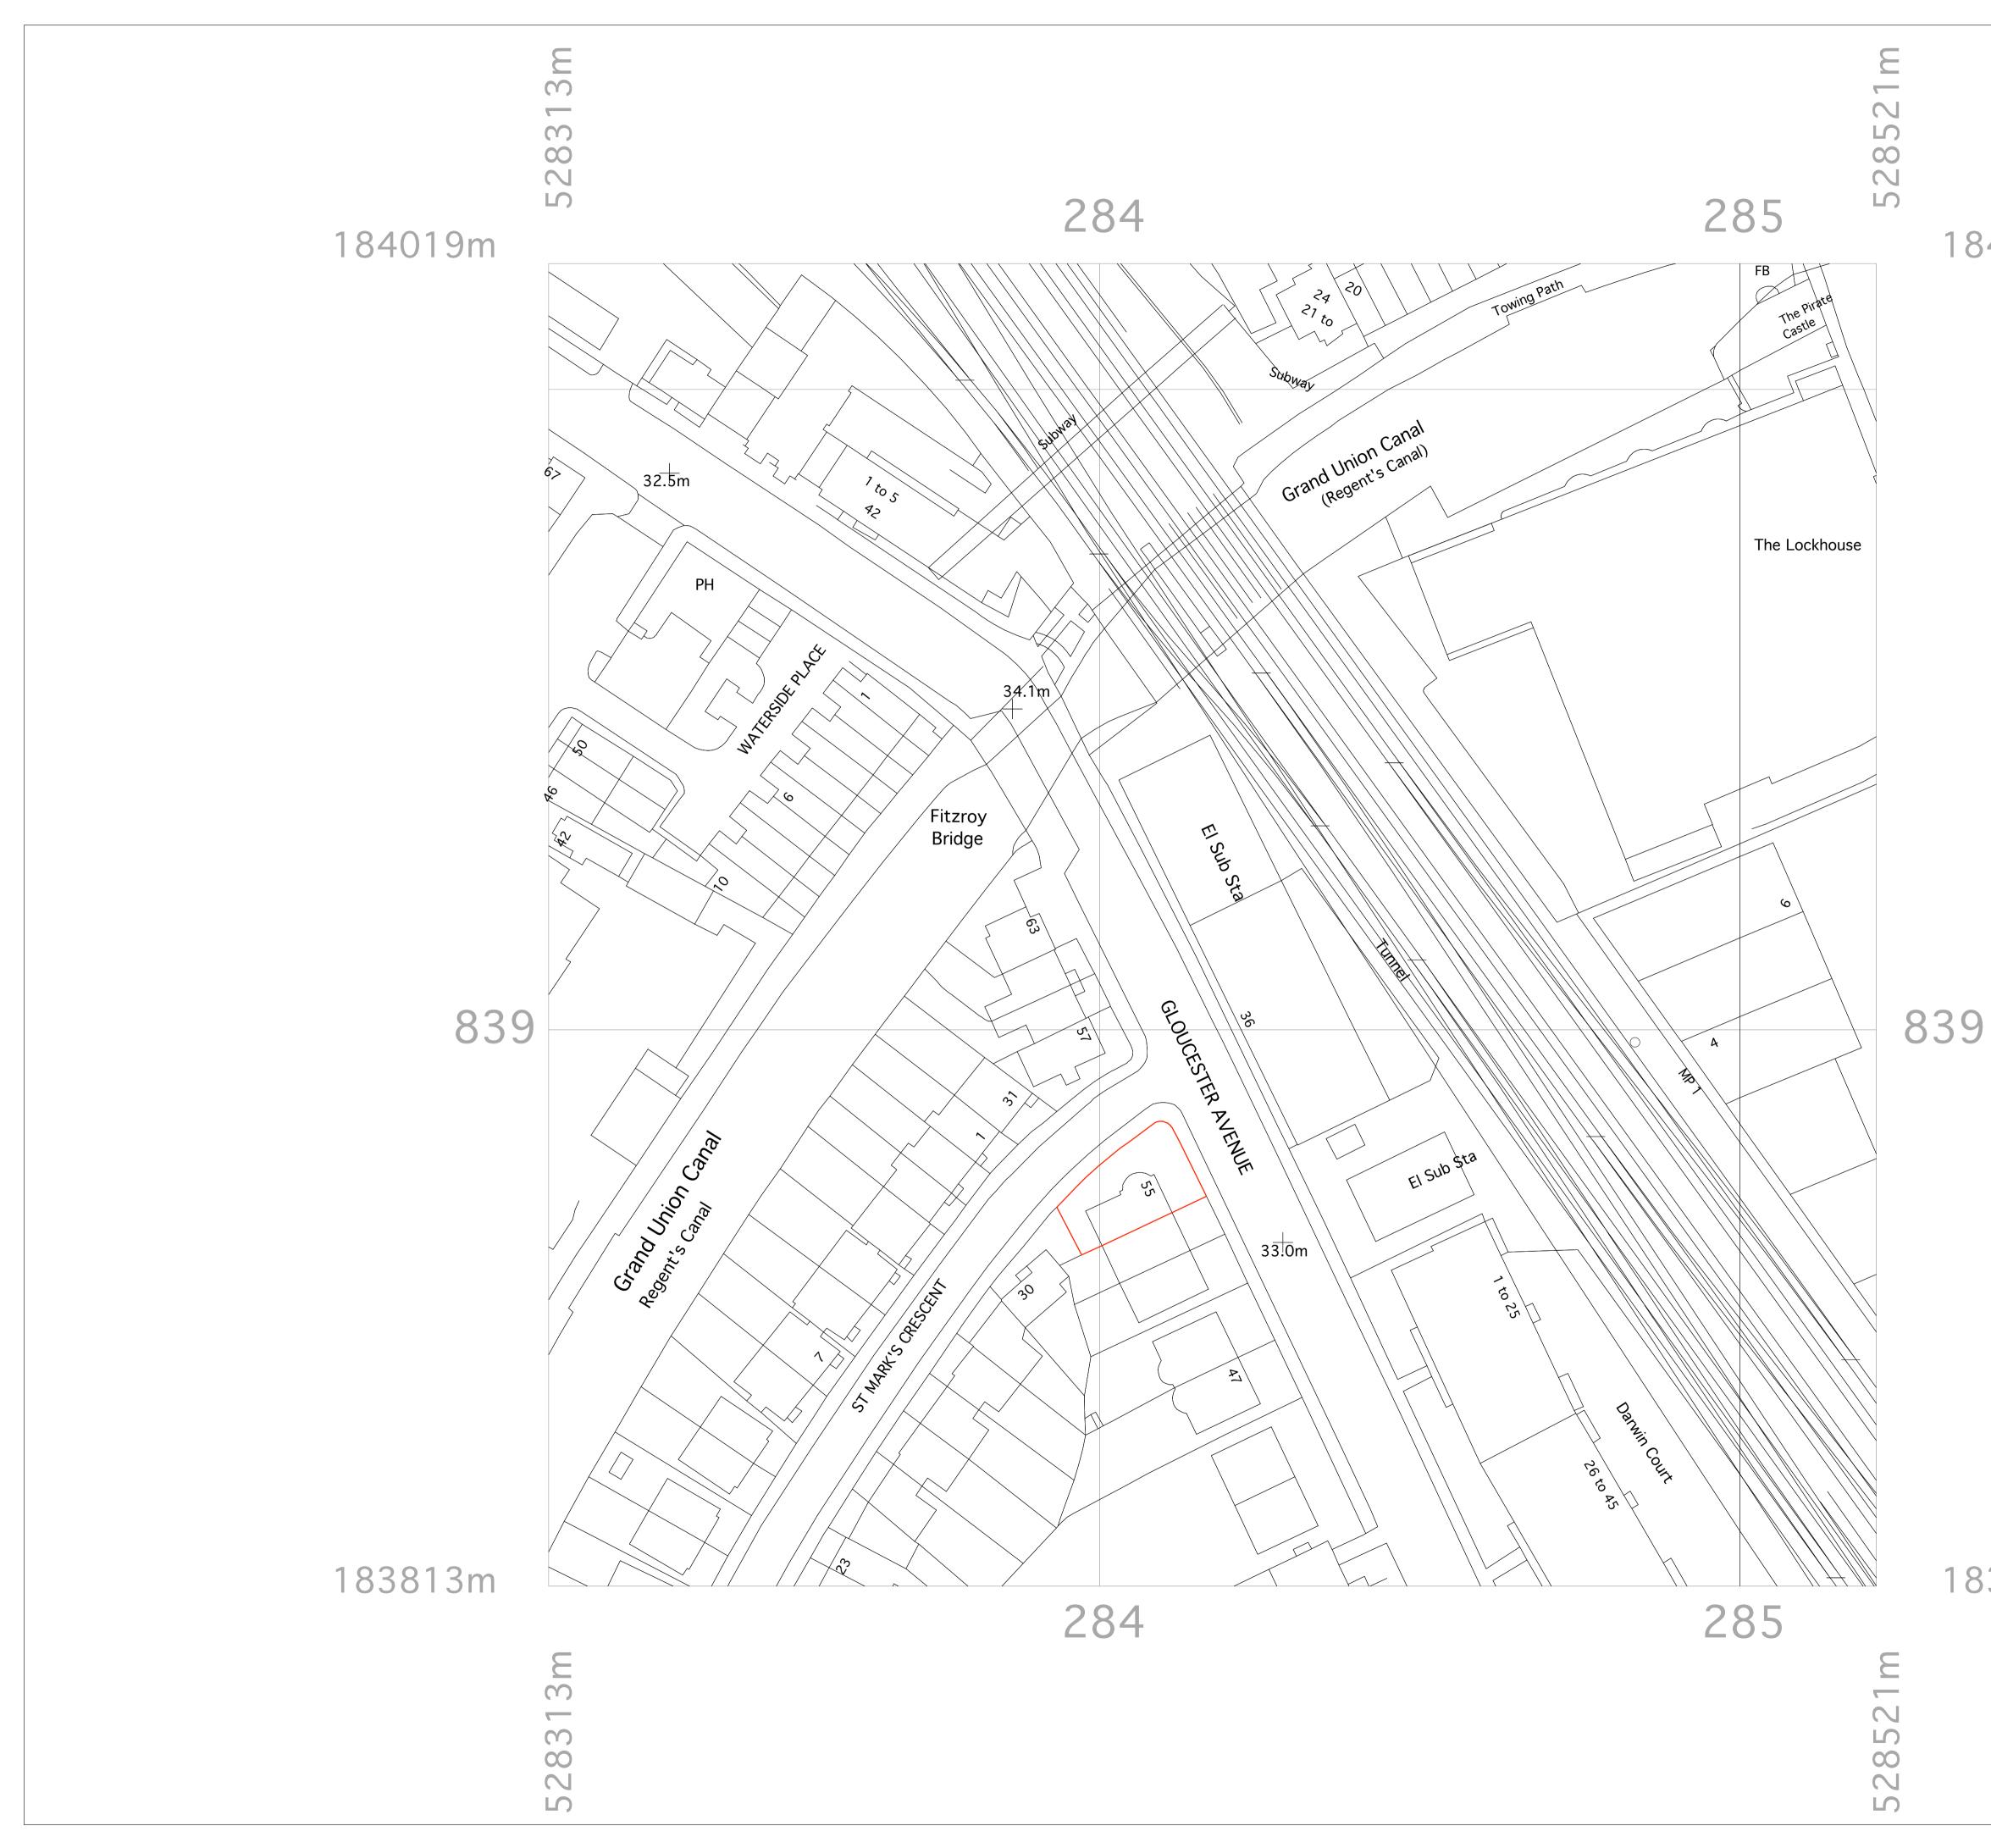

## 184019m

James Wyman Architects

Studio 100 Woodstock Rd Oxford OX2 7NE +44 (0)1865 433 606 info@jameswyman.co.uk www.jameswyman.co.uk

**PROJECT TITLE** 55 Gloucester Avenue

### DRAWING TITLE

Location Plan

| SCALE  | 1:500        |
|--------|--------------|
| SIZE   | A1           |
| STATUS | For Planning |

| NUMBER | 0037_A_02_201_B |
|--------|-----------------|