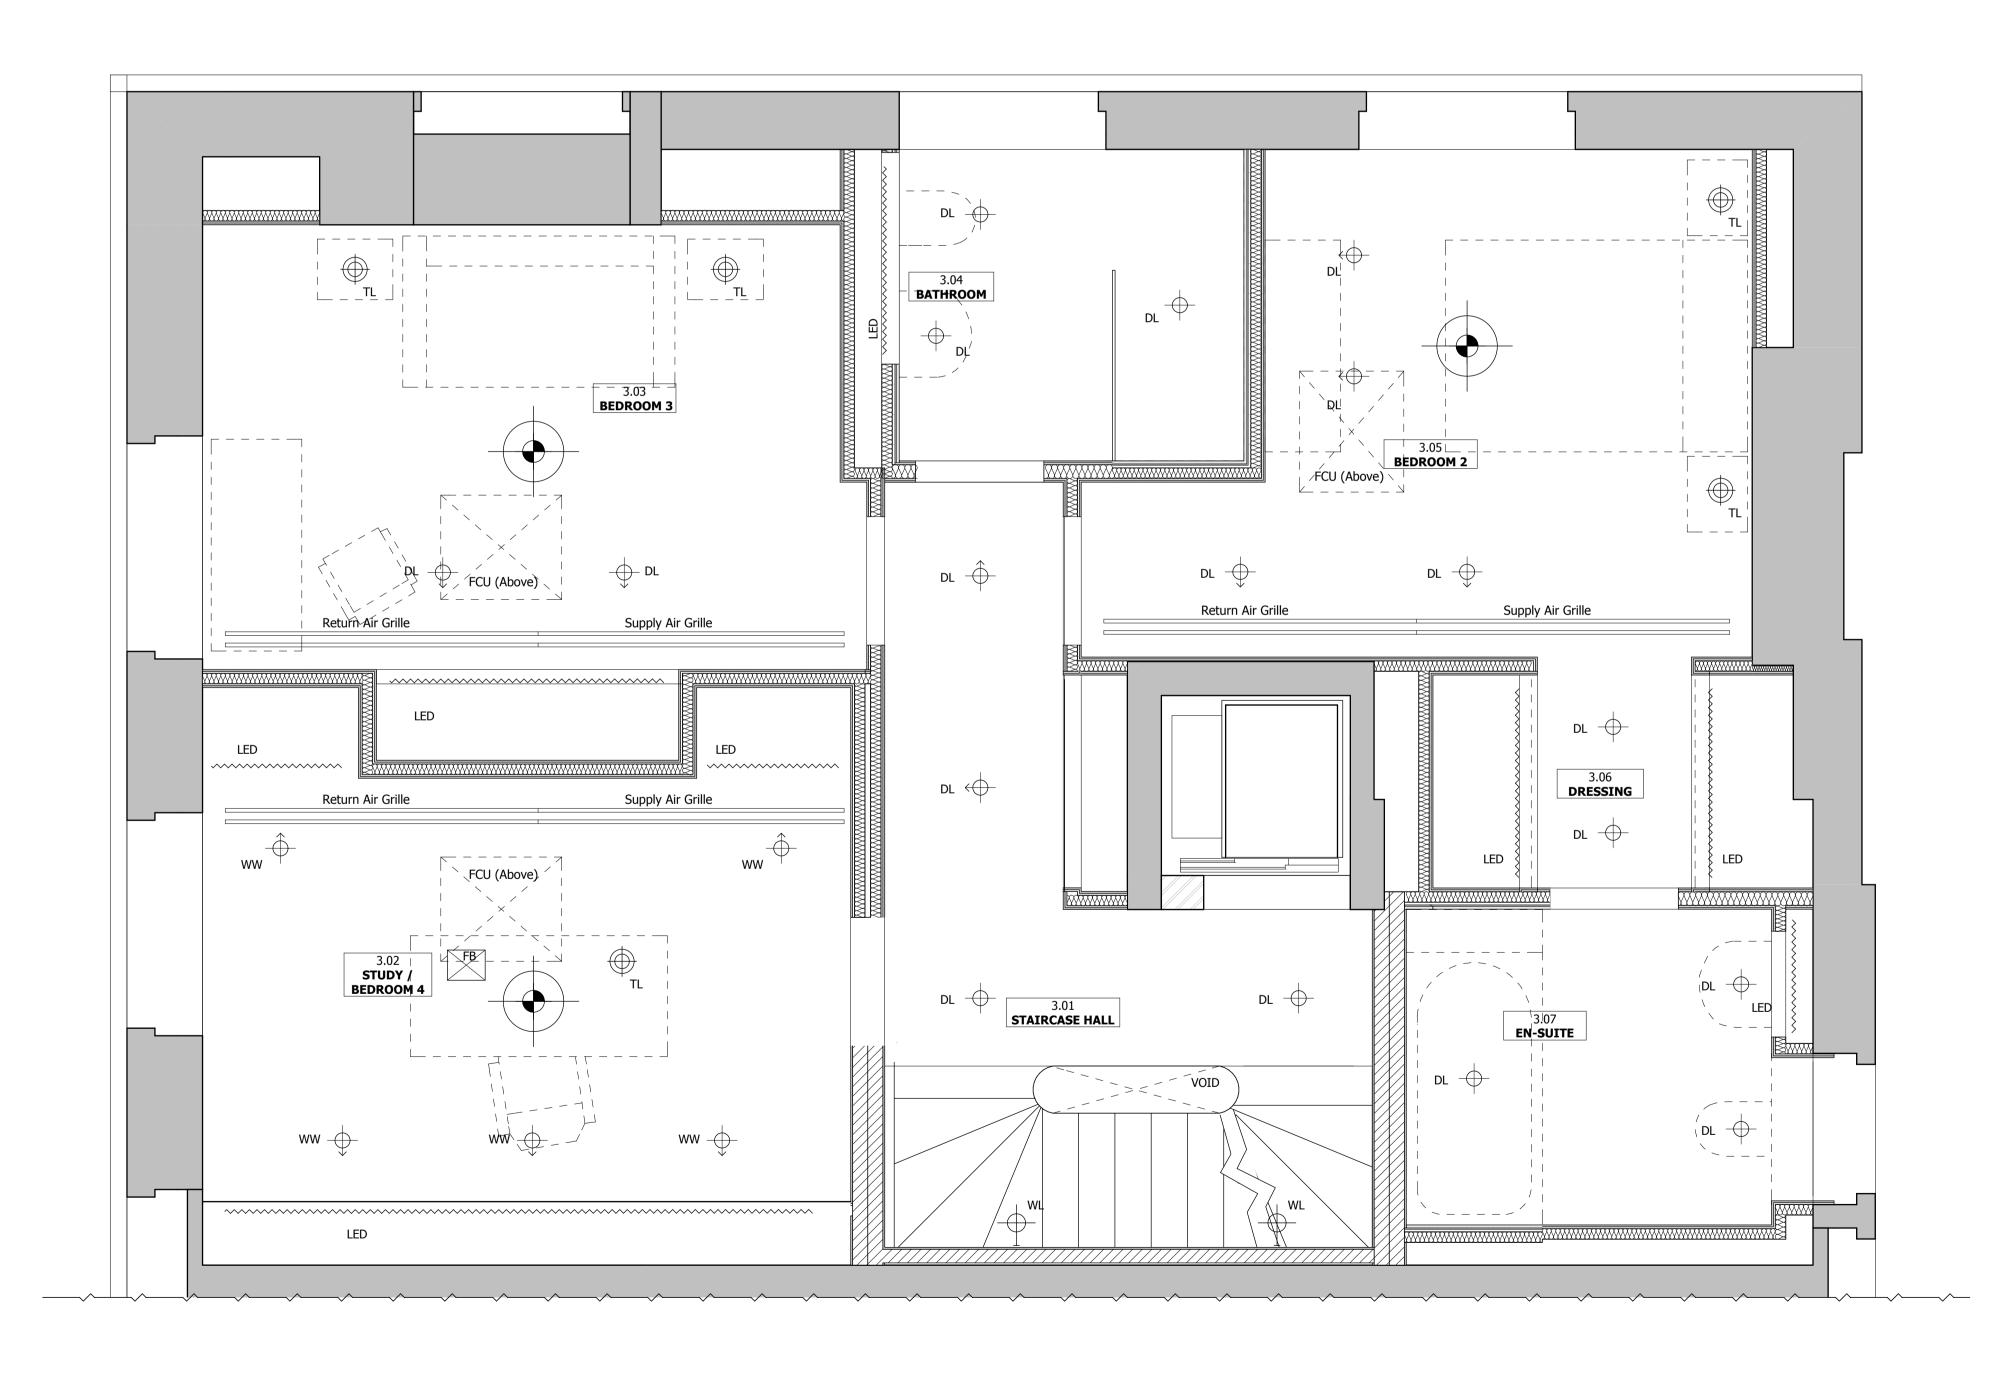

P:\700-749\0744 - 2 Chester Terrace\01 Drawings\Archive\20140728 New Planning Submission\744(LAYOUT BOOK).pln

DO NOT SCALE FROM THIS DRAWING Figured dimensions only are to be taken from this drawing. All dimensions are to be checked on site before any work is put in hand. If in doubt, ask.

1000mm

1:25 0 500

Legends & Notes:

| LIGHTING & ELECTRICAL LEGEND                                                                                                                           |                                                   |       |  |
|--------------------------------------------------------------------------------------------------------------------------------------------------------|---------------------------------------------------|-------|--|
|                                                                                                                                                        | Pendant light / Chandelier                        |       |  |
|                                                                                                                                                        | Downlight                                         |       |  |
| → WW                                                                                                                                                   | Wall washer                                       |       |  |
|                                                                                                                                                        | Joinery fixture                                   |       |  |
|                                                                                                                                                        | Floor Up lighter                                  |       |  |
|                                                                                                                                                        | Wall light                                        |       |  |
|                                                                                                                                                        | Table lamp                                        |       |  |
| FL                                                                                                                                                     | Floor lamp                                        |       |  |
| LED                                                                                                                                                    | LED strip lighting                                |       |  |
| SP                                                                                                                                                     | Speakers                                          |       |  |
| IP                                                                                                                                                     | IP Rated Fluorescent light                        |       |  |
|                                                                                                                                                        | Concealed ceiling mounted<br>fan coil unit        | t     |  |
| FB                                                                                                                                                     | Floor box                                         |       |  |
| IP                                                                                                                                                     | Outdoor IP rated light<br>(ceiling mounted)       |       |  |
| WUL                                                                                                                                                    | Wall mounted uplight to s                         | tore  |  |
|                                                                                                                                                        | Outdoor wall mounted light (IP rated)             |       |  |
| AL                                                                                                                                                     | Art Light                                         |       |  |
| LT                                                                                                                                                     | Lutron or similar<br>'in room' control panel loca | ation |  |
| IP                                                                                                                                                     | IP Rated switch for vaults                        |       |  |
| SF IP Surface mounted light<br>Outdoor IP rated                                                                                                        |                                                   |       |  |
|                                                                                                                                                        |                                                   |       |  |
| LIGHTING NOTES<br>All pendant lights shown to be supported as<br>per detail C07/541. Contractor to install<br>support prior to relaying floor above.   |                                                   |       |  |
|                                                                                                                                                        |                                                   |       |  |
|                                                                                                                                                        |                                                   |       |  |
|                                                                                                                                                        |                                                   |       |  |
| PL02 27.08.14 Fo                                                                                                                                       | r Planning                                        | РВ    |  |
| Rev Date De                                                                                                                                            | scriptor                                          | Athr. |  |
| SHHARCHITECTS INTERIOR DESIGNERS                                                                                                                       |                                                   |       |  |
|                                                                                                                                                        |                                                   |       |  |
| Chartered Practice<br>1 Vencourt Place, Ravenscourt Park<br>Hammersmith, London W6 9NU<br>Phone +44 (0) 20 8600 4171 Email info@shh.co.uk<br>shh.co.uk |                                                   |       |  |
| Project:                                                                                                                                               |                                                   |       |  |
| 2 Chester Terrace<br>Regents Park, London<br>NW1 4NL                                                                                                   |                                                   |       |  |
| <sup>Client:</sup><br>Private Client                                                                                                                   |                                                   |       |  |
| Drawing Title:                                                                                                                                         | Drawing Title:                                    |       |  |
| Proposed Lighti                                                                                                                                        | Proposed Lighting/RCP                             |       |  |
| Third Flo                                                                                                                                              | VG number_Revision                                |       |  |
| (744)04                                                                                                                                                | 5_P02                                             |       |  |