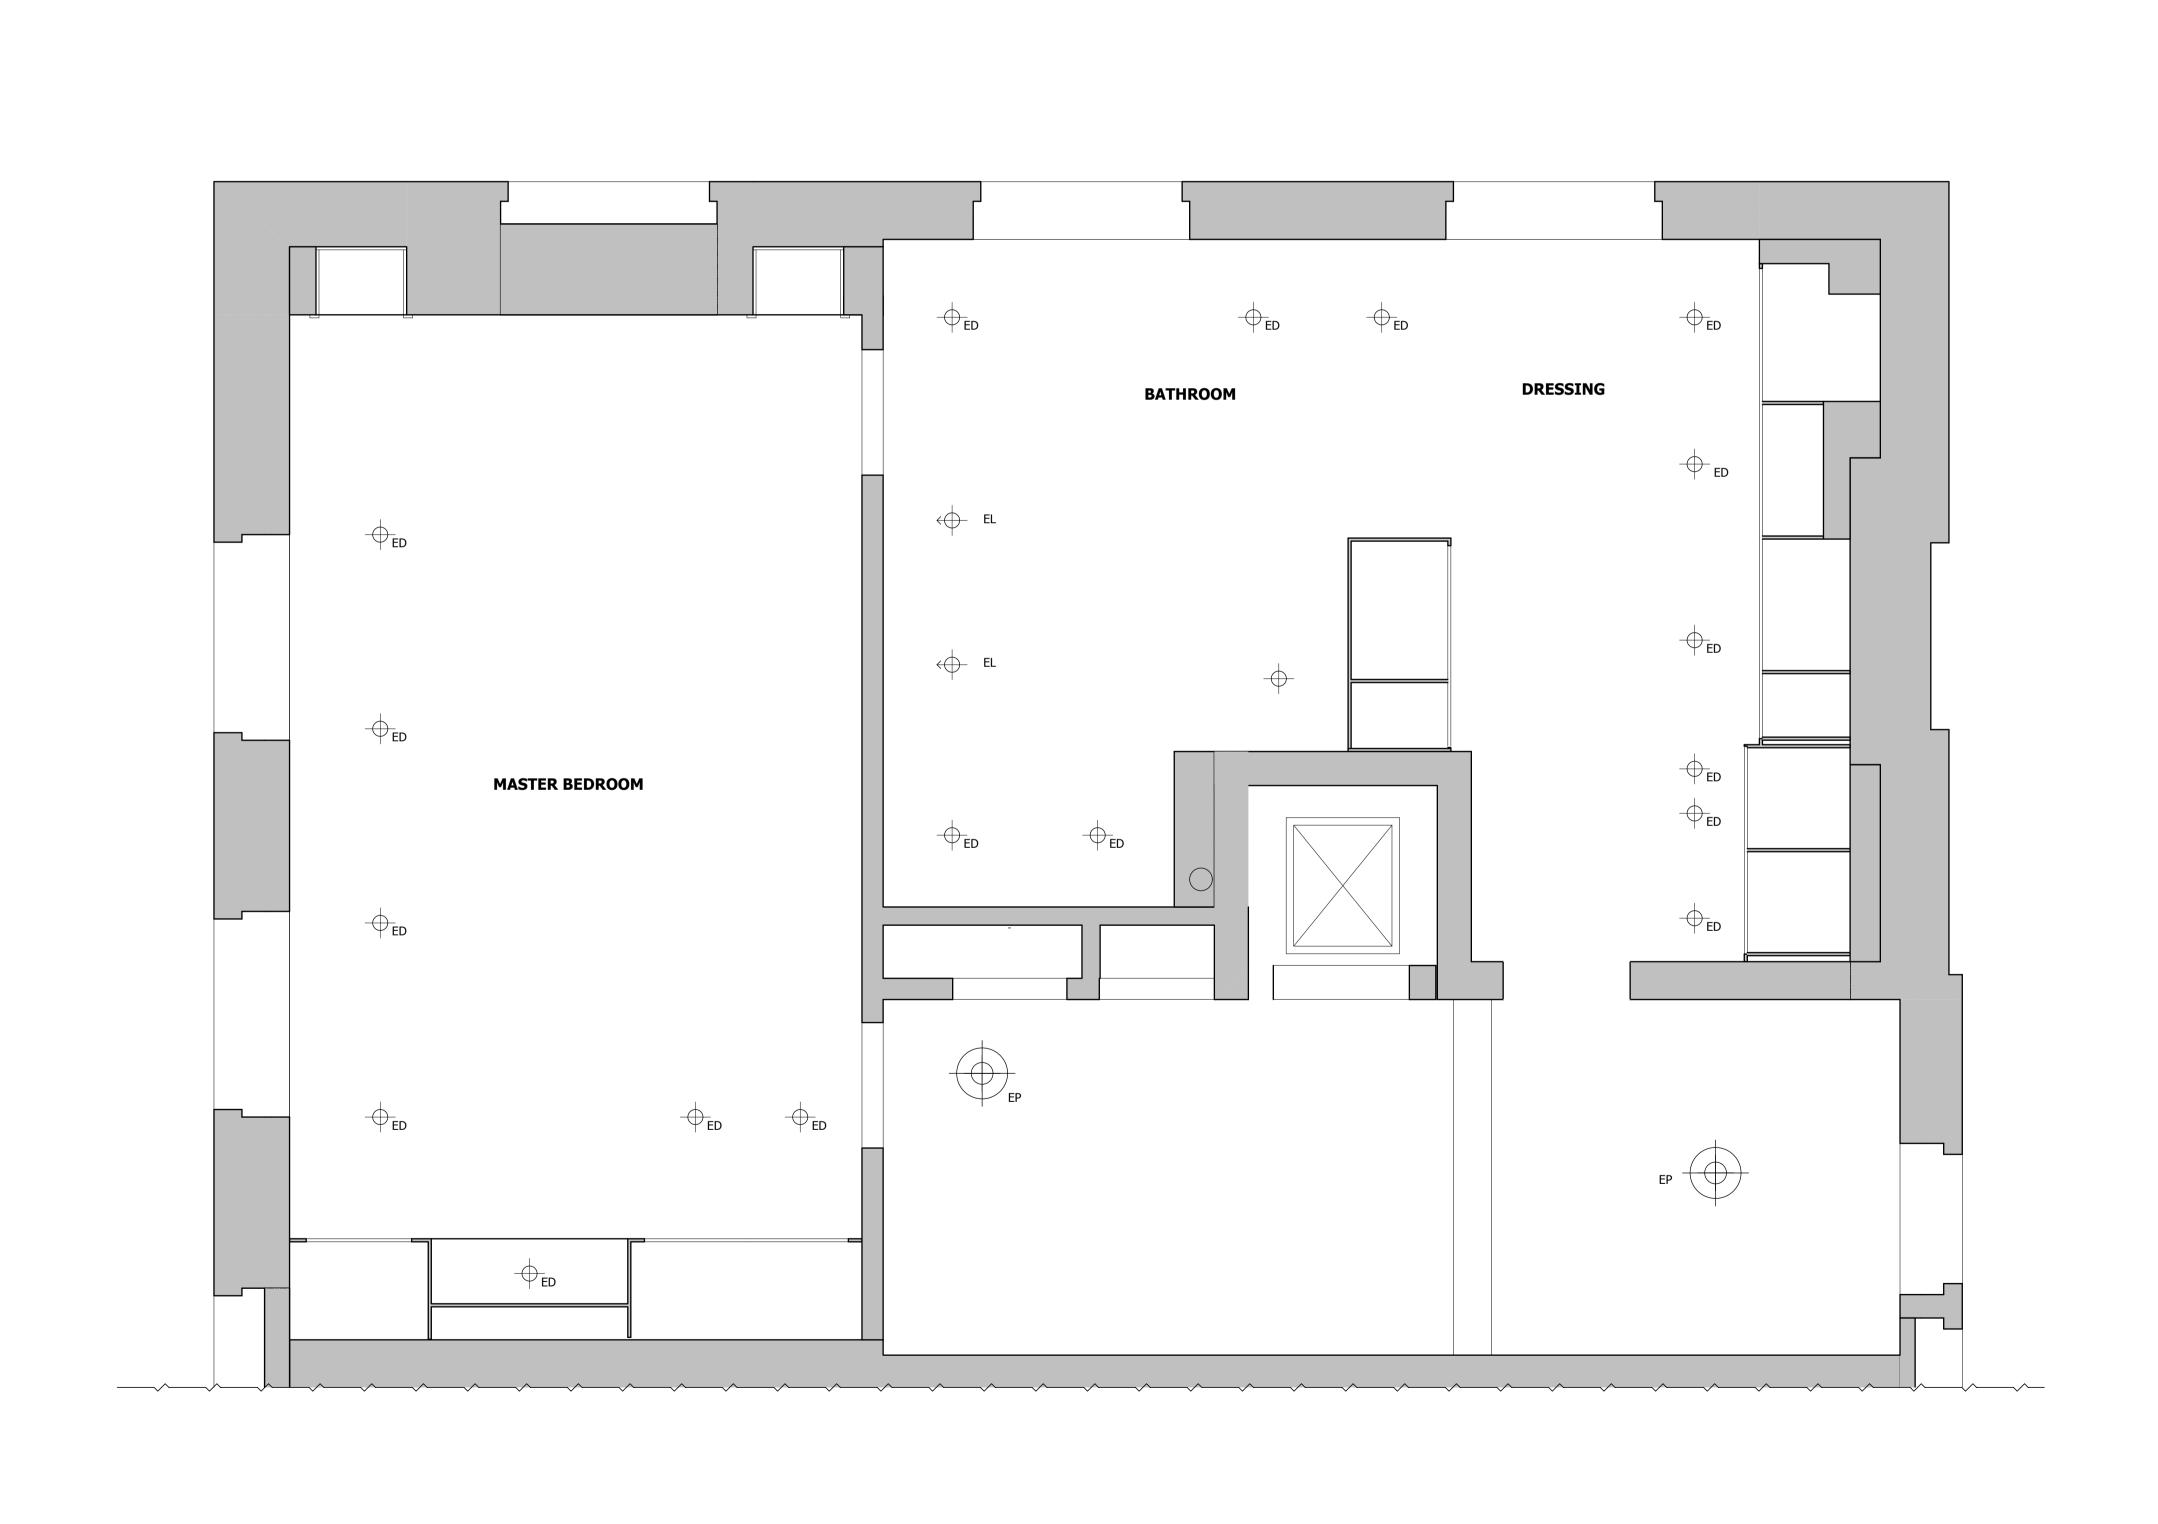

## 2 Chester Terrace

Regents Park, London NW1 4NL

Private Client Drawing Title:

Existing Lighting/RCP

**Second Floor** 

(Project number)DWG number\_Revision

(744)034\_P02

P:\700-749\0744 - 2 Chester Terrace\01 Drawings\Archive\20140728 New Planning Submission\744(LAYOUT BOOK).pln