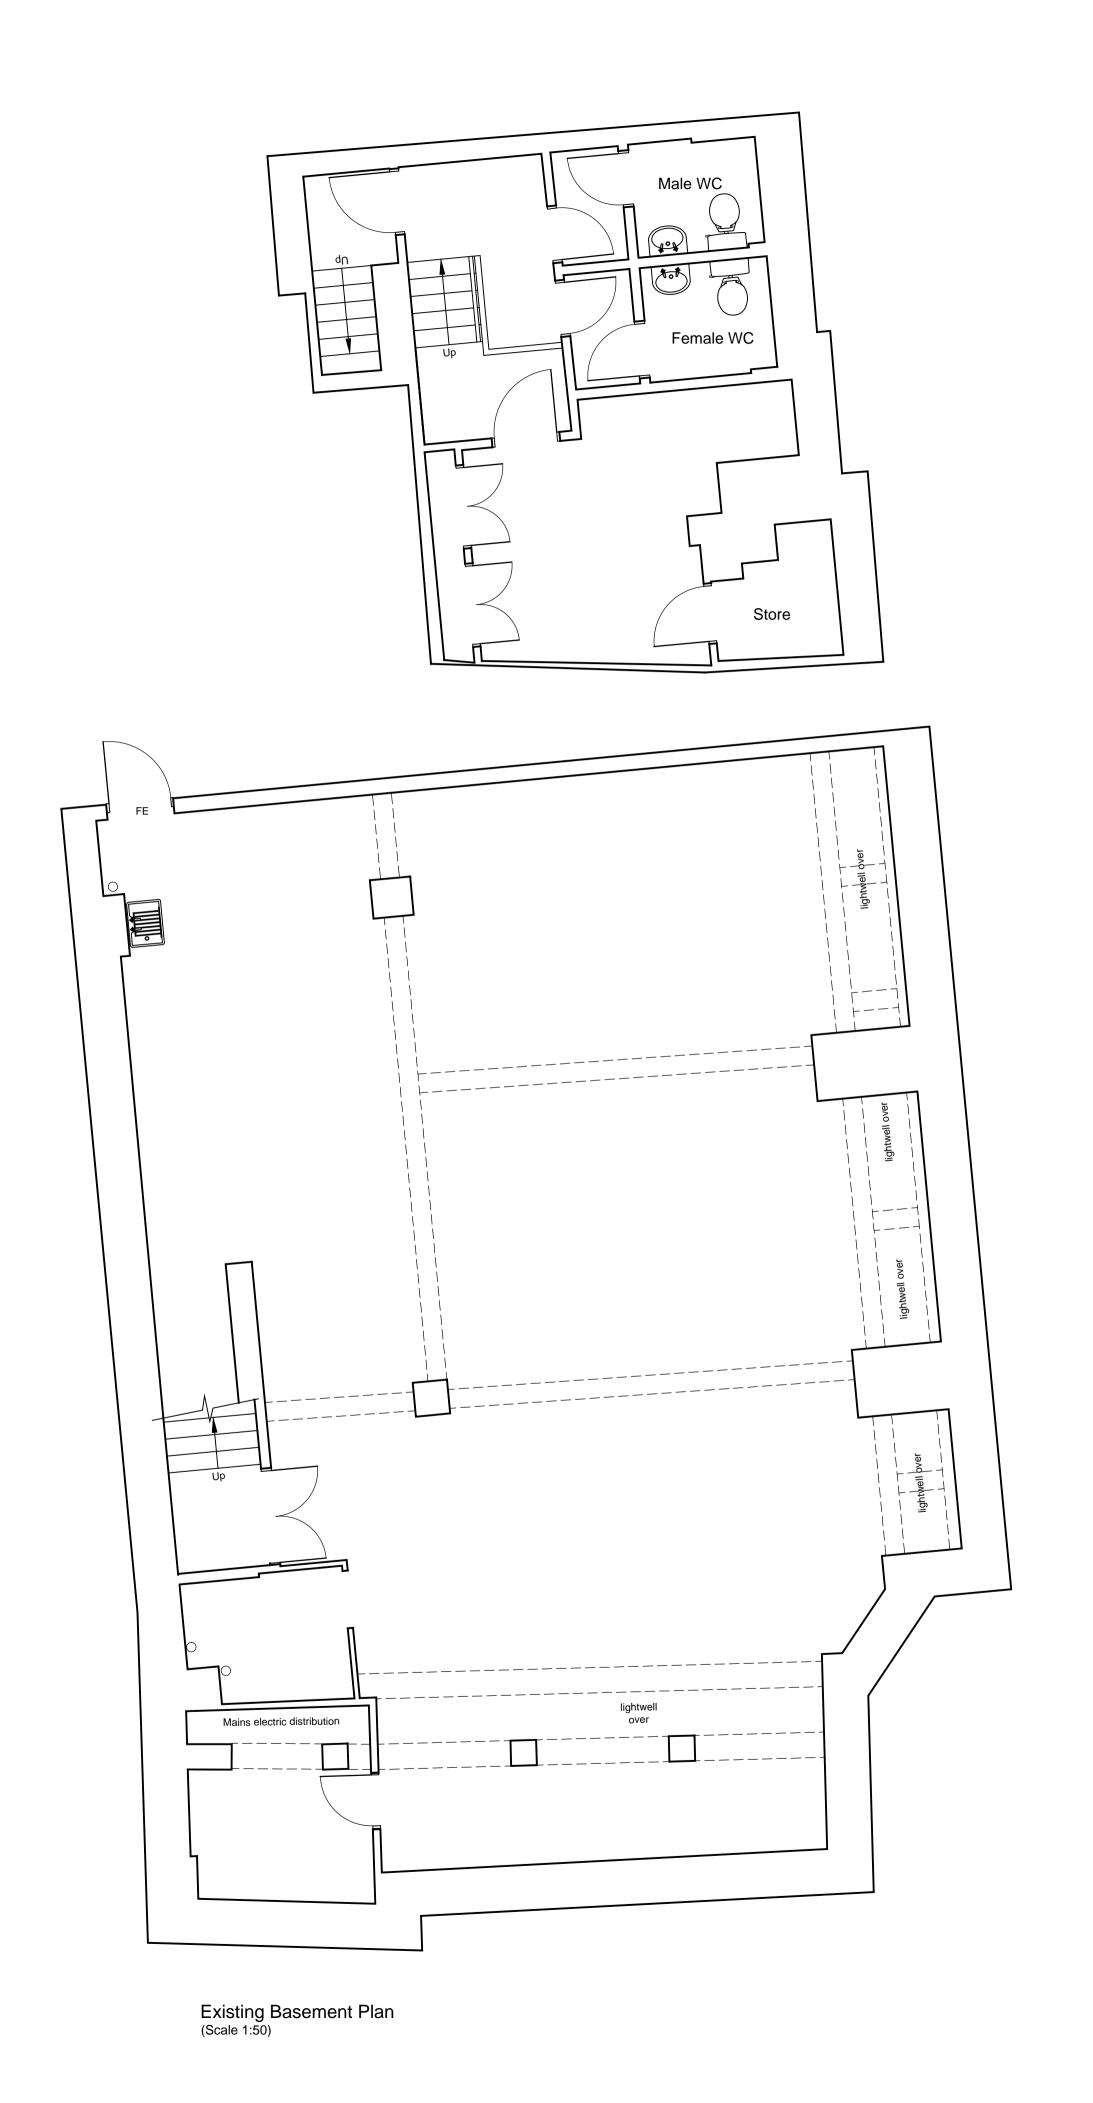

Existing Ground Floor Plan (Scale 1:50)

General Notes

This drawing is copyright. It may not be reproduced or disclosed either wholly or in part without written consent from DALE ROBERTS DESIGN.
All dimensions are to be checked on site prior to commencement of work.
Figured dimensions are to be taken in preference to scaled dimensions. If in doubt ask DALE ROBERTS DESIGN. This drawing could be subject to a Planning / Building Regulations application and should this be the case all works undertaken prior to approval are at the contractors / clients risk.

Drawing Title

EXISTING FLOOR PLANS

The Studio
77 Castle Road
Salisbury
Wiltshire
SP1 3RN

Scale
Date
1:50 @ A1
JUN 14

Drawn
Checked **T** 01722 322600 **F** 01722 341017 **E** info@drdesigns.co.uk **W** www.drdesigns.co.uk