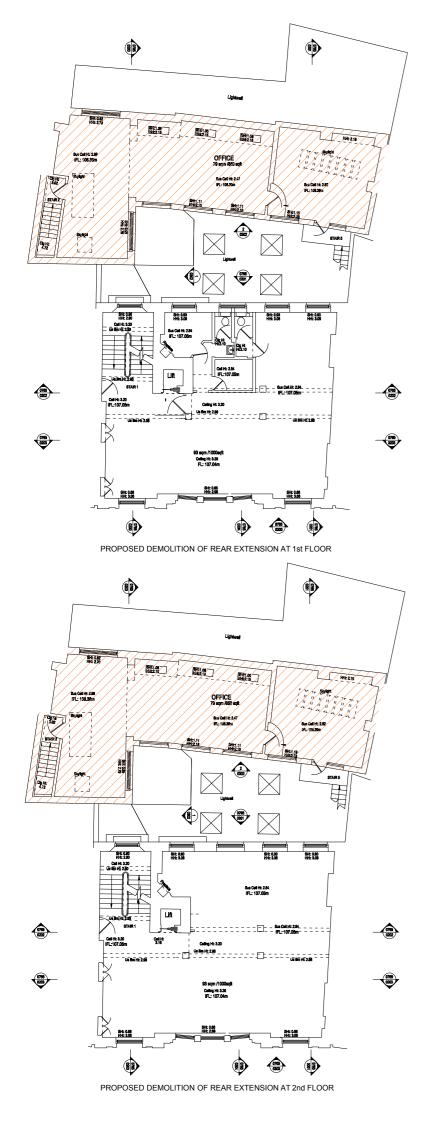

SECTION SHOWING PROPOSED DEMOLITIONS

Q.IE

STABILITY INVESTMENTS LTD

PROPOSED DEMOLITION PLANS

PROJECT:

GREAT QUEEN STREET

SCALE
1:200@A3

DRGNO:
0054\_GA\_18

DRAWN: CHECKED: DATE
AS KP 27/08/2014

NOTES:

Proposed demolitions.

This drawing is the Copy right of LATIS limited.

This drawing has been produced electronically and may have been photo reduced or enlarged when copied. Do not scale from drawing. Work only to figured dimensions