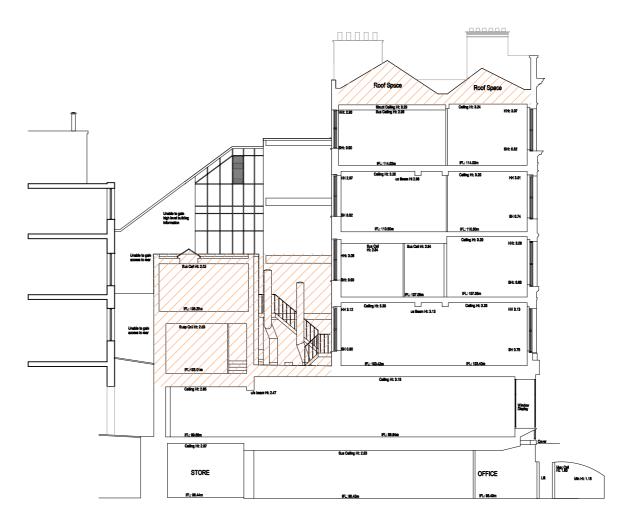

SECTION SHOWING PROPOSED DEMOLITIONS

Q.IE

STABILITY INVESTMENTS LTD

PROPOSED DEMOLITION PLANS

PROJECT:

GREAT QUEEN STREET

SCALE
1:200@A3

DRGNO:
0054\_GA\_18

DRAWN: CHECKED: DATE
AS KP 27/08/2014

NOTES:

Proposed demolitions.

This drawing is the Copy right of LATIS limited.

This drawing has been produced electronically and may have been photo reduced or enlarged when copied. Do not scale from drawing. Work only to figured dimensions