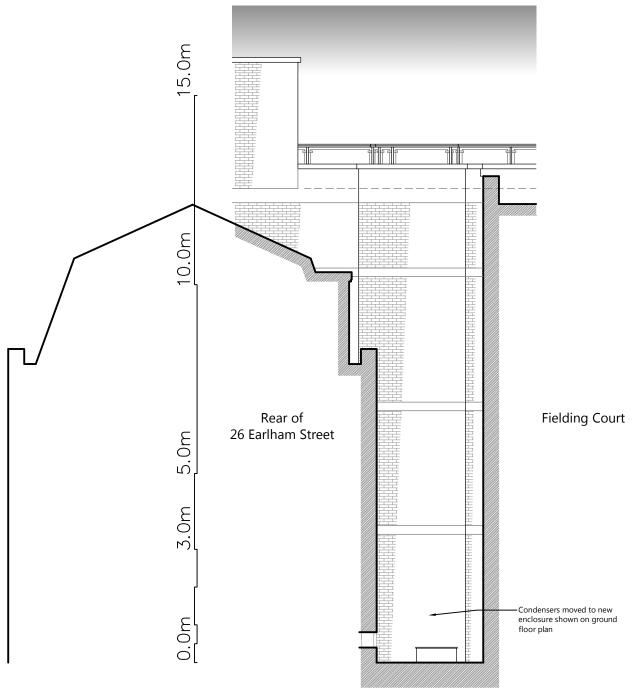

Fresson&Tee

1 SANDWICH STREET LONDON WC1H 9PF Tel: (020) 7391 7100 Fax: (020) 7391 7121 revC

**SECTION A-A** 

0.0m3.0m 5.0m

92 1 to 15 54 Fielding 36 SS Court 40 38 I 40 **NOTES:** LOCATION PLAN @ 1:500 SCALE. ALL SCALES/DIMENSIONS FOR PLANNING PURPOSES ONLY. 10.0m 06.05.14 revA Amended Section A-A & Plan as Proposed Fielding Court London WC2 March 2014 **Duct Extension** 1:100 @ A3 **ROOF PLAN** 21599-P03 **Shaftesbury Covent Garden Ltd** revA 1 SANDWICH STREET LONDON WC1H 9PF Tel: (020) 7391 7100 Fax: (020) 7391 7121