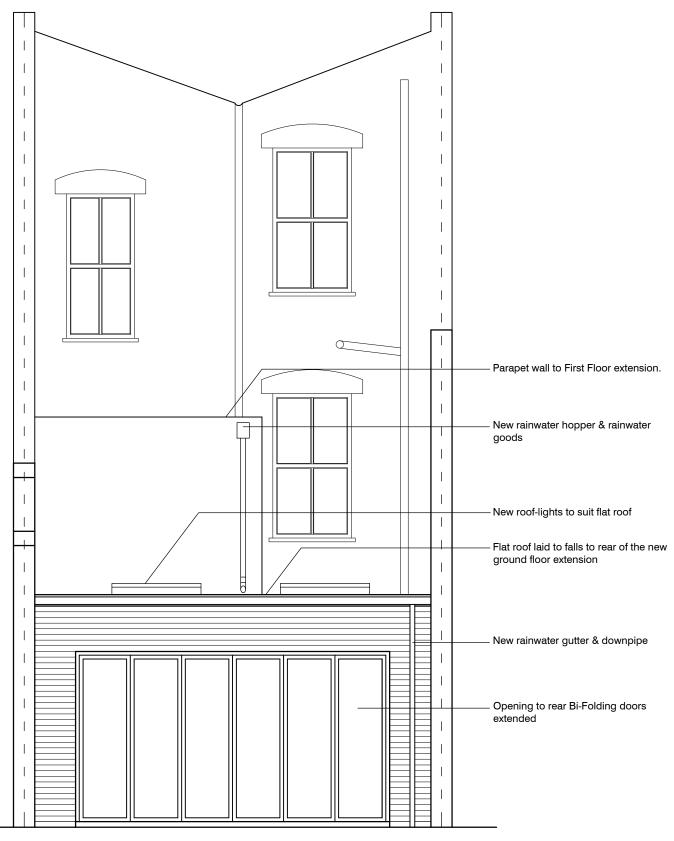

PROPOSED REAR ELEVATION

Scale 1:50

| Title: Proposed minor material to existing Mid-Terraced dwelling at No.8 Evangelist Rd, London, NW5 1UB | Drawn by: Paul Brown 133 Fordwych Road Cricklewood London NW2 3ND  MOB: 07976 453 594 |        |              |
|---------------------------------------------------------------------------------------------------------|---------------------------------------------------------------------------------------|--------|--------------|
| Client: Miss Holy Pye                                                                                   |                                                                                       |        |              |
| Drawing Title:                                                                                          | Drawing No:                                                                           | Date:  | Scale:       |
| Rear Elevation                                                                                          | MM-04                                                                                 | Aug 14 | 1:50<br>@ A3 |