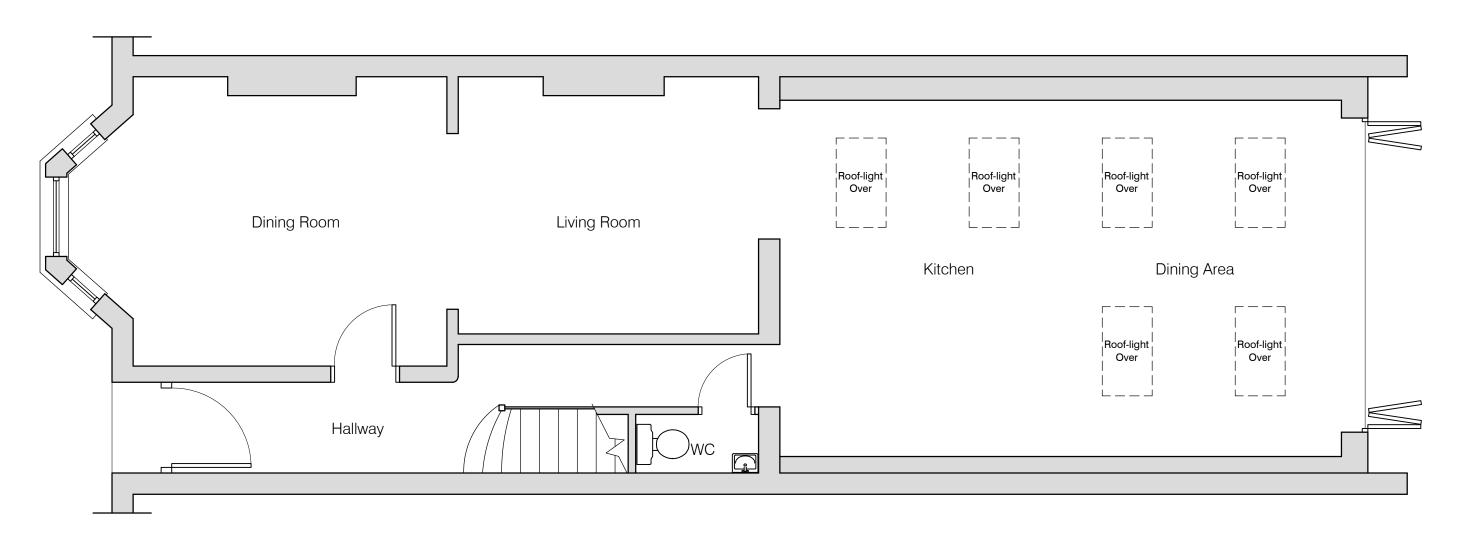

## PROPOSED GROUND FLOOR PLAN Scale 1:50

| Title:                                                                                           |            | Drawn by:                                               |        |              |
|--------------------------------------------------------------------------------------------------|------------|---------------------------------------------------------|--------|--------------|
| Proposed minor material to existing Mid-Terraced dwelling at No.8 Evangelist Rd, London, NW5 1UB |            | Paul Brown 133 Fordwych Road Cricklewood London NW2 3ND |        |              |
| Client: Miss Hol                                                                                 | y Pye      |                                                         |        |              |
|                                                                                                  |            | MOB: 07976 453 594                                      |        |              |
| Drawing Titl                                                                                     | e:         | Drawing No:                                             | Date:  | Scale:       |
| Ground I                                                                                         | Floor Plan | MM-01                                                   | Aug 14 | 1:50<br>@ A3 |