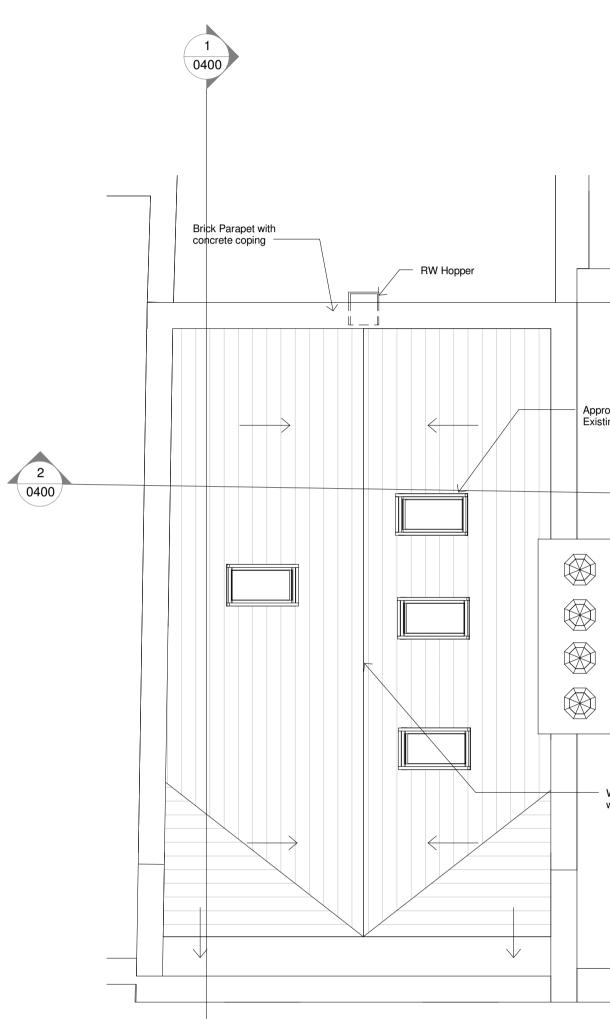

 $\neg$ 

**04 Existing - Roof View** 1:50

Notes

This drawing may be scaled for the purposes of Planning Applications, Land Registry and for Legal plans where the scale bar is used, and where it verifies that the drawing is an original or an accurate copy. It may not be scaled for construction purposes. Always refer to figured dimensions. All dimensions are to be checked on site. Discrepancies and/or ambiguities between this drawing and information given elsewhere must be reported immediately to this office for clarification before proceeding. All drawings are to be read in conjunction with the specification and all works to be carried out in accordance with latest British Standards / Codes of Practice.

## Approximate location of Existing Velux Rooflights

Velux Rooflights

## Wide Gutter Approx 300/350 wide

5m

\_

Rev Date Init Notes

Chkd