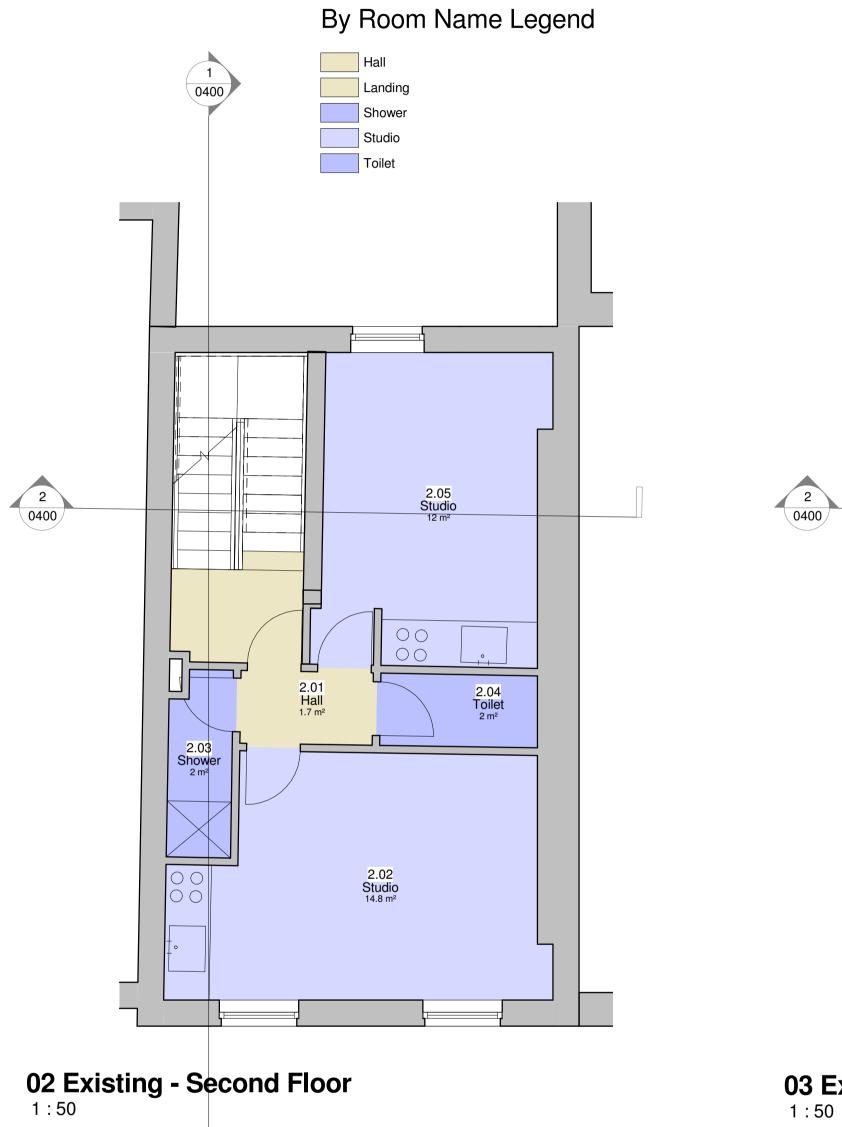

$\neg$ 



**04 Existing - Roof View** 1:50



Notes

This drawing may be scaled for the purposes of Planning Applications, Land Registry and for Legal plans where the scale bar is used, and where it verifies that the drawing is an original or an accurate copy. It may not be scaled for construction purposes. Always refer to figured dimensions. All dimensions are to be checked on site. Discrepancies and/or ambiguities between this drawing and information given elsewhere must be reported immediately to this office for clarification before proceeding. All drawings are to be read in conjunction with the specification and all works to be carried out in accordance with latest British Standards / Codes of Practice.



## Approximate location of Existing Velux Rooflights

Velux Rooflights