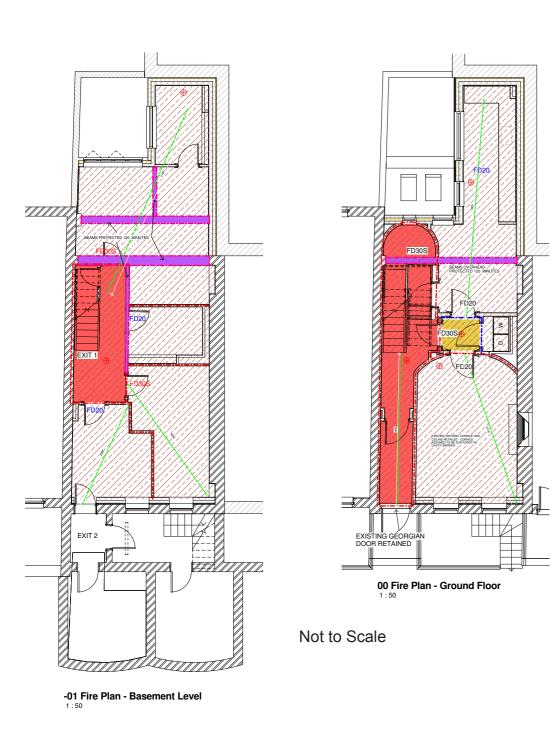

Fireplaces

Fireplace surrounds from 80 Guilford Street.
82 to have same surrounds built from softwood to compliment proposed skirting on that floor.

Fire & Acoustic Details

03 Fire Plan - Third Floor

Fire & Acoustic Details