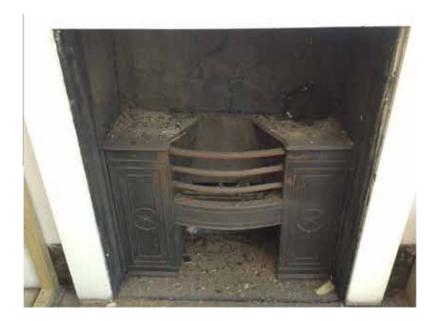

Fireplaces

Fireplace surrounds from 80 Guilford Street.
82 to have same surrounds built from softwood to compliment proposed skirting on that floor.

Fire & Acoustic Details

03 Fire Plan - Third Floor

Fire & Acoustic Details