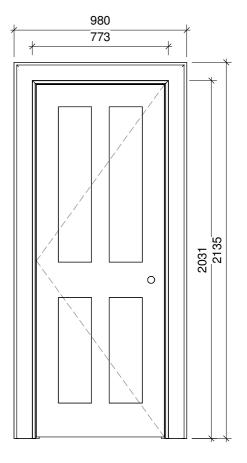

The ground floor hallway to have built in a new draft lobby door with glazed transom. The top four panels also to be glazed.

Predominantly the ground and first floor will contain 6 panel doors with the full architrave type AR-01.

In several locations, such as for utility rooms, modern flush mounted single panel doors to be fitted, painted the same colour as the walls so that they do not distract from the period detailing.

The second, third and basement floors to have 4 panel doors with less elaborate architraves.