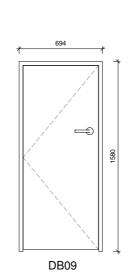

stringer detail to be retained

banister post detail to be retained

be retained

Doors

|      |          |             |              | Proposed Door | Schedule |       |                              |
|------|----------|-------------|--------------|---------------|----------|-------|------------------------------|
| Mark | Comments | Fire Rating | Type<br>Mark | Level         | Height   | Width | Туре                         |
| DB01 |          | 1           | E1           | -01 Basement  | 2050     | 910   | 910x2050mm Basement Ext      |
| DB02 |          |             | E2           | -01 Basement  | 2050     | 810   | 810x2050mm Basement Lobby    |
| DB03 |          |             | E52          | -01 Basement  | 2050     | 810   | 810 x 2050mm Basement Store  |
| DB04 |          |             | E52          | -01 Basement  | 2050     | 810   | 810 x 2050mm Basement Store  |
| DB05 |          | FD20        | E21          | -01 Basement  | 2050     | 810   | 810x2050mm Base-Second-Third |
| DB06 |          | FD30S       | E21          | -01 Basement  | 2050     | 810   | 810x2050mm Base-Second-Third |
| DB07 |          | FD20        | E21          | -01 Basement  | 2050     | 810   | 810x2050mm Base-Second-Third |
| DB08 |          |             | E21          | -01 Basement  | 2050     | 810   | 810x2050mm Base-Second-Third |
| DB09 |          |             | E70          | -01 Basement  | 1600     | 710   | 710 x1600mm Under Stairs     |
| DB10 |          |             | E50          | -01_Basement  | 2050     | 1400  | 1400x2050mm Folding          |
| DB11 |          |             | E21          | -01_Basement  | 2050     | 810   | 810x2050mm Base-Second-Third |
| DB12 |          |             | SF1          | -01_Basement  | 2200     | 2100  | Sliding Folding 4 Leaves     |
| DG01 | EXISTING |             | E76          | 00_Ground     | 2400     | 1110  | 1110x2400mm Front            |
| DG02 |          |             | E42          | 00_Ground     | 2400     | 910   | 910x2400mm                   |
| DG03 |          | FD20        | E33          | 00_Ground     | 2400     | 860   | 860x2400mm                   |
| DG04 |          |             | E27          | 00_Ground     | 2400     | 910   | 910x2400mm                   |
| DG05 |          | FD20        | E27          | 00_Ground     | 2400     | 910   | 910x2400mm                   |
| DG06 |          |             | E73          | 00_Ground     | 2400     | 910   | 910 x 2400 Ground            |
| DG07 |          | FD20        | E27          | 00_Ground     | 2400     | 910   | 910x2400mm                   |
| DF01 |          | FD30S       | E75          | 01_First      | 2400     | 810   | 810x2400mm                   |
| DF02 |          | FD20        | E26          | 01_First      | 2400     | 910   | 810x2400mm                   |

Doors

|      |          |             |              | Proposed Do  | oor Schedule |       |                              |
|------|----------|-------------|--------------|--------------|--------------|-------|------------------------------|
| Mark | Comments | Fire Rating | Type<br>Mark | Level        | Height       | Width | Туре                         |
|      |          |             |              |              |              |       |                              |
| DB01 |          |             | E1           | -01_Basement | 2050         | 910   | 910x2050mm Basement Ext      |
| DB02 |          |             | E2           | -01_Basement | 2050         | 810   | 810x2050mm Basement Lobby    |
| DB03 |          |             | E52          | -01_Basement | 2050         | 810   | 810 x 2050mm Basement Store  |
| DB04 |          |             | E52          | -01_Basement | 2050         | 810   | 810 x 2050mm Basement Store  |
| DB05 |          | FD20        | E21          | -01_Basement | 2050         | 810   | 810x2050mm Base-Second-Third |
| DB06 |          | FD30S       | E21          | -01_Basement | 2050         | 810   | 810x2050mm Base-Second-Third |
| DB07 |          | FD20        | E21          | -01_Basement | 2050         | 810   | 810x2050mm Base-Second-Third |
| DB08 |          |             | E21          | -01_Basement | 2050         | 810   | 810x2050mm Base-Second-Third |
| DB09 |          |             | E70          | -01_Basement | 1600         | 710   | 710 x1600mm Under Stairs     |
| DB10 |          |             | E50          | -01_Basement | 2050         | 1400  | 1400x2050mm Folding          |
| DB11 |          |             | E21          | -01_Basement | 2050         | 810   | 810x2050mm Base-Second-Third |
| DB12 |          |             | SF1          | -01_Basement | 2200         | 2100  | Sliding Folding 4 Leaves     |
| DG01 | EXISTING |             | E76          | 00_Ground    | 2400         | 1110  | 1110x2400mm Front            |
| DG02 |          |             | E42          | 00_Ground    | 2400         | 910   | 910x2400mm                   |
| DG03 |          | FD20        | E33          | 00_Ground    | 2400         | 860   | 860x2400mm                   |
| DG04 |          |             | E27          | 00_Ground    | 2400         | 910   | 910x2400mm                   |
| DG05 |          | FD20        | E27          | 00_Ground    | 2400         | 910   | 910x2400mm                   |
| DG06 |          |             | E73          | 00_Ground    | 2400         | 910   | 910 x 2400 Ground            |
| DG07 |          | FD20        | E27          | 00_Ground    | 2400         | 910   | 910x2400mm                   |
| DF01 |          | FD30S       | E75          | 01_First     | 2400         | 810   | 810x2400mm                   |
| DF02 |          | FD20        | E26          | 01_First     | 2400         | 910   | 810x2400mm                   |