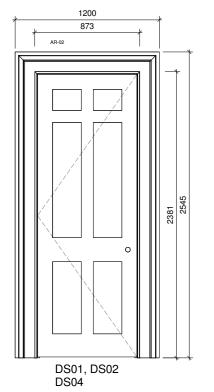

stringer detail to be retained

banister post detail to be retained

be retained

Doors

|      |          |             |              | Proposed Door | Schedule |       |                              |
|------|----------|-------------|--------------|---------------|----------|-------|------------------------------|
| Mark | Comments | Fire Rating | Type<br>Mark | Level         | Height   | Width | Туре                         |
| DB01 |          | 1           | E1           | -01 Basement  | 2050     | 910   | 910x2050mm Basement Ext      |
| DB02 |          |             | E2           | -01 Basement  | 2050     | 810   | 810x2050mm Basement Lobby    |
| DB03 |          |             | E52          | -01 Basement  | 2050     | 810   | 810 x 2050mm Basement Store  |
| DB04 |          |             | E52          | -01 Basement  | 2050     | 810   | 810 x 2050mm Basement Store  |
| DB05 |          | FD20        | E21          | -01 Basement  | 2050     | 810   | 810x2050mm Base-Second-Third |
| DB06 |          | FD30S       | E21          | -01 Basement  | 2050     | 810   | 810x2050mm Base-Second-Third |
| DB07 |          | FD20        | E21          | -01 Basement  | 2050     | 810   | 810x2050mm Base-Second-Third |
| DB08 |          |             | E21          | -01 Basement  | 2050     | 810   | 810x2050mm Base-Second-Third |
| DB09 |          |             | E70          | -01 Basement  | 1600     | 710   | 710 x1600mm Under Stairs     |
| DB10 |          |             | E50          | -01_Basement  | 2050     | 1400  | 1400x2050mm Folding          |
| DB11 |          |             | E21          | -01_Basement  | 2050     | 810   | 810x2050mm Base-Second-Third |
| DB12 |          |             | SF1          | -01_Basement  | 2200     | 2100  | Sliding Folding 4 Leaves     |
| DG01 | EXISTING |             | E76          | 00_Ground     | 2400     | 1110  | 1110x2400mm Front            |
| DG02 |          |             | E42          | 00_Ground     | 2400     | 910   | 910x2400mm                   |
| DG03 |          | FD20        | E33          | 00_Ground     | 2400     | 860   | 860x2400mm                   |
| DG04 |          |             | E27          | 00_Ground     | 2400     | 910   | 910x2400mm                   |
| DG05 |          | FD20        | E27          | 00_Ground     | 2400     | 910   | 910x2400mm                   |
| DG06 |          |             | E73          | 00_Ground     | 2400     | 910   | 910 x 2400 Ground            |
| DG07 |          | FD20        | E27          | 00_Ground     | 2400     | 910   | 910x2400mm                   |
| DF01 |          | FD30S       | E75          | 01_First      | 2400     | 810   | 810x2400mm                   |
| DF02 |          | FD20        | E26          | 01_First      | 2400     | 910   | 810x2400mm                   |

|      |          |             |              | Proposed Door | Schedule |       |                                 |
|------|----------|-------------|--------------|---------------|----------|-------|---------------------------------|
| Mark | Comments | Fire Rating | Type<br>Mark | Level         | Height   | Width | Туре                            |
| DF03 |          |             | C3           | 01_First      | 2400     | 560   | 560x2400mm Cupboard             |
| DF04 |          | FD20        | E26          | 01_First      | 2400     | 910   | 810x2400mm                      |
| DF05 |          |             | W2           | 01_First      | 2400     | 1210  | 1210x2400mm Wardrobe            |
| DF06 |          |             | 16           | 01_First      | 2400     | 810   | 810x2400mm                      |
| DF07 |          |             | W1           | 01_First      | 2400     | 1400  | 1400x2400mm Folding             |
| DF08 |          |             | E4           | 01_First      | 2400     | 810   | 810x2400mm Balcony Door         |
| DS01 |          | FD30S       | E13          | 02_Second     | 2050     | 810   | 810x2050mm Base-Second-Third    |
| DS02 |          | FD20        | E13          | 02_Second     | 2050     | 810   | 810x2050mm Base-Second-Third    |
| DS03 |          |             | D2           | 02_Second     | 2050     | 610   | 610x2050mm Cupboard             |
| DS04 |          | FD20        | E13          | 02_Second     | 2050     | 810   | 810x2050mm Base-Second-Third    |
| DS05 |          |             | W3           | 02_Second     | 2050     | 1210  | 1210x2050mm Wardrobe            |
| DS06 |          | FD20        | l1           | 02_Second     | 2050     | 810   | 810x2050mm Base-Second-Third    |
| DS07 |          |             | D1           | 02_Second     | 2050     | 1400  | 1400x2050mm Folding             |
| DT01 |          | FD30S       | E21          | 03_Third      | 2050     | 810   | 810x2050mm Base-Second-Third    |
| DT02 |          |             | E46          | 03_Third      | 2050     | 800   | 800x2050mm                      |
| DT03 |          | FD20        | E36          | 03_Third      | 2050     | 1210  | 1210x2050mm                     |
| DT04 |          |             | E64          | 03_Third      | 2050     | 710   | 710 x 2050mm 2nd 3rd + Basement |
| DT05 |          |             | l1           | 03_Third      | 2050     | 810   | 810x2050mm Base-Second-Third    |
| DT06 |          | FD20        | 18           | 03_Third      | 2050     | 710   | 710x2050mm                      |
| DT07 |          |             | E5           | 03_Third      | 2050     | 910   | 910x2050mm                      |

Doors

|      |          |             |              | Proposed Do  | oor Schedule |       |                              |
|------|----------|-------------|--------------|--------------|--------------|-------|------------------------------|
| Mark | Comments | Fire Rating | Type<br>Mark | Level        | Height       | Width | Туре                         |
|      |          |             |              |              |              |       |                              |
| DB01 |          |             | E1           | -01_Basement | 2050         | 910   | 910x2050mm Basement Ext      |
| DB02 |          |             | E2           | -01_Basement | 2050         | 810   | 810x2050mm Basement Lobby    |
| DB03 |          |             | E52          | -01_Basement | 2050         | 810   | 810 x 2050mm Basement Store  |
| DB04 |          |             | E52          | -01_Basement | 2050         | 810   | 810 x 2050mm Basement Store  |
| DB05 |          | FD20        | E21          | -01_Basement | 2050         | 810   | 810x2050mm Base-Second-Third |
| DB06 |          | FD30S       | E21          | -01_Basement | 2050         | 810   | 810x2050mm Base-Second-Third |
| DB07 |          | FD20        | E21          | -01_Basement | 2050         | 810   | 810x2050mm Base-Second-Third |
| DB08 |          |             | E21          | -01_Basement | 2050         | 810   | 810x2050mm Base-Second-Third |
| DB09 |          |             | E70          | -01_Basement | 1600         | 710   | 710 x1600mm Under Stairs     |
| DB10 |          |             | E50          | -01_Basement | 2050         | 1400  | 1400x2050mm Folding          |
| DB11 |          |             | E21          | -01_Basement | 2050         | 810   | 810x2050mm Base-Second-Third |
| DB12 |          |             | SF1          | -01_Basement | 2200         | 2100  | Sliding Folding 4 Leaves     |
| DG01 | EXISTING |             | E76          | 00_Ground    | 2400         | 1110  | 1110x2400mm Front            |
| DG02 |          |             | E42          | 00_Ground    | 2400         | 910   | 910x2400mm                   |
| DG03 |          | FD20        | E33          | 00_Ground    | 2400         | 860   | 860x2400mm                   |
| DG04 |          |             | E27          | 00_Ground    | 2400         | 910   | 910x2400mm                   |
| DG05 |          | FD20        | E27          | 00_Ground    | 2400         | 910   | 910x2400mm                   |
| DG06 |          |             | E73          | 00_Ground    | 2400         | 910   | 910 x 2400 Ground            |
| DG07 |          | FD20        | E27          | 00_Ground    | 2400         | 910   | 910x2400mm                   |
| DF01 |          | FD30S       | E75          | 01_First     | 2400         | 810   | 810x2400mm                   |
| DF02 |          | FD20        | E26          | 01_First     | 2400         | 910   | 810x2400mm                   |

|      |          |             |              | Proposed D | oor Schedule |       |                                 |
|------|----------|-------------|--------------|------------|--------------|-------|---------------------------------|
| Mark | Comments | Fire Rating | Type<br>Mark | Level      | Height       | Width | Туре                            |
| DF03 |          |             | C3           | 01 First   | 2400         | 560   | 560x2400mm Cupboard             |
| DF04 |          | FD20        | E26          | 01 First   | 2400         | 910   | 810x2400mm                      |
| DF05 |          |             | W2           | 01 First   | 2400         | 1210  | 1210x2400mm Wardrobe            |
| DF06 |          |             | 16           | 01_First   | 2400         | 810   | 810x2400mm                      |
| DF07 |          |             | W1           | 01_First   | 2400         | 1400  | 1400x2400mm Folding             |
| DF08 |          |             | E4           | 01_First   | 2400         | 810   | 810x2400mm Balcony Door         |
| DS01 |          | FD30S       | E13          | 02_Second  | 2050         | 810   | 810x2050mm Base-Second-Third    |
| DS02 |          | FD20        | E13          | 02_Second  | 2050         | 810   | 810x2050mm Base-Second-Third    |
| DS03 |          |             | D2           | 02_Second  | 2050         | 610   | 610x2050mm Cupboard             |
| DS04 |          | FD20        | E13          | 02_Second  | 2050         | 810   | 810x2050mm Base-Second-Third    |
| DS05 |          |             | W3           | 02_Second  | 2050         | 1210  | 1210x2050mm Wardrobe            |
| DS06 |          | FD20        | l1           | 02_Second  | 2050         | 810   | 810x2050mm Base-Second-Third    |
| DS07 |          |             | D1           | 02_Second  | 2050         | 1400  | 1400x2050mm Folding             |
| DT01 |          | FD30S       | E21          | 03_Third   | 2050         | 810   | 810x2050mm Base-Second-Third    |
| DT02 |          |             | E46          | 03_Third   | 2050         | 800   | 800x2050mm                      |
| DT03 |          | FD20        | E36          | 03_Third   | 2050         | 1210  | 1210x2050mm                     |
| DT04 |          |             | E64          | 03_Third   | 2050         | 710   | 710 x 2050mm 2nd 3rd + Basement |
| DT05 |          |             | l1           | 03_Third   | 2050         | 810   | 810x2050mm Base-Second-Third    |
| DT06 |          | FD20        | 18           | 03_Third   | 2050         | 710   | 710x2050mm                      |
| DT07 |          |             | E5           | 03_Third   | 2050         | 910   | 910x2050mm                      |