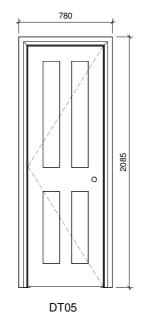

|      |          |             |              | Proposed Door | Schedule |       |                                 |
|------|----------|-------------|--------------|---------------|----------|-------|---------------------------------|
| Mark | Comments | Fire Rating | Type<br>Mark | Level         | Height   | Width | Туре                            |
| DF03 |          |             | C3           | 01_First      | 2400     | 560   | 560x2400mm Cupboard             |
| DF04 |          | FD20        | E26          | 01_First      | 2400     | 910   | 810x2400mm                      |
| DF05 |          |             | W2           | 01_First      | 2400     | 1210  | 1210x2400mm Wardrobe            |
| DF06 |          |             | 16           | 01_First      | 2400     | 810   | 810x2400mm                      |
| DF07 |          |             | W1           | 01_First      | 2400     | 1400  | 1400x2400mm Folding             |
| DF08 |          |             | E4           | 01_First      | 2400     | 810   | 810x2400mm Balcony Door         |
| DS01 |          | FD30S       | E13          | 02_Second     | 2050     | 810   | 810x2050mm Base-Second-Third    |
| DS02 |          | FD20        | E13          | 02_Second     | 2050     | 810   | 810x2050mm Base-Second-Third    |
| DS03 |          |             | D2           | 02_Second     | 2050     | 610   | 610x2050mm Cupboard             |
| DS04 |          | FD20        | E13          | 02_Second     | 2050     | 810   | 810x2050mm Base-Second-Third    |
| DS05 |          |             | W3           | 02_Second     | 2050     | 1210  | 1210x2050mm Wardrobe            |
| DS06 |          | FD20        | l1           | 02_Second     | 2050     | 810   | 810x2050mm Base-Second-Third    |
| DS07 |          |             | D1           | 02_Second     | 2050     | 1400  | 1400x2050mm Folding             |
| DT01 |          | FD30S       | E21          | 03_Third      | 2050     | 810   | 810x2050mm Base-Second-Third    |
| DT02 |          |             | E46          | 03_Third      | 2050     | 800   | 800x2050mm                      |
| DT03 |          | FD20        | E36          | 03_Third      | 2050     | 1210  | 1210x2050mm                     |
| DT04 |          |             | E64          | 03_Third      | 2050     | 710   | 710 x 2050mm 2nd 3rd + Basement |
| DT05 |          |             | l1           | 03_Third      | 2050     | 810   | 810x2050mm Base-Second-Third    |
| DT06 |          | FD20        | 18           | 03_Third      | 2050     | 710   | 710x2050mm                      |
| DT07 |          |             | E5           | 03_Third      | 2050     | 910   | 910x2050mm                      |

|      |          |             |              | Proposed D | oor Schedule |       |                                 |
|------|----------|-------------|--------------|------------|--------------|-------|---------------------------------|
| Mark | Comments | Fire Rating | Type<br>Mark | Level      | Height       | Width | Туре                            |
| DF03 |          |             | C3           | 01 First   | 2400         | 560   | 560x2400mm Cupboard             |
| DF04 |          | FD20        | E26          | 01 First   | 2400         | 910   | 810x2400mm                      |
| DF05 |          |             | W2           | 01 First   | 2400         | 1210  | 1210x2400mm Wardrobe            |
| DF06 |          |             | 16           | 01_First   | 2400         | 810   | 810x2400mm                      |
| DF07 |          |             | W1           | 01_First   | 2400         | 1400  | 1400x2400mm Folding             |
| DF08 |          |             | E4           | 01_First   | 2400         | 810   | 810x2400mm Balcony Door         |
| DS01 |          | FD30S       | E13          | 02_Second  | 2050         | 810   | 810x2050mm Base-Second-Third    |
| DS02 |          | FD20        | E13          | 02_Second  | 2050         | 810   | 810x2050mm Base-Second-Third    |
| DS03 |          |             | D2           | 02_Second  | 2050         | 610   | 610x2050mm Cupboard             |
| DS04 |          | FD20        | E13          | 02_Second  | 2050         | 810   | 810x2050mm Base-Second-Third    |
| DS05 |          |             | W3           | 02_Second  | 2050         | 1210  | 1210x2050mm Wardrobe            |
| DS06 |          | FD20        | l1           | 02_Second  | 2050         | 810   | 810x2050mm Base-Second-Third    |
| DS07 |          |             | D1           | 02_Second  | 2050         | 1400  | 1400x2050mm Folding             |
| DT01 |          | FD30S       | E21          | 03_Third   | 2050         | 810   | 810x2050mm Base-Second-Third    |
| DT02 |          |             | E46          | 03_Third   | 2050         | 800   | 800x2050mm                      |
| DT03 |          | FD20        | E36          | 03_Third   | 2050         | 1210  | 1210x2050mm                     |
| DT04 |          |             | E64          | 03_Third   | 2050         | 710   | 710 x 2050mm 2nd 3rd + Basement |
| DT05 |          |             | l1           | 03_Third   | 2050         | 810   | 810x2050mm Base-Second-Third    |
| DT06 |          | FD20        | 18           | 03_Third   | 2050         | 710   | 710x2050mm                      |
| DT07 |          |             | E5           | 03_Third   | 2050         | 910   | 910x2050mm                      |