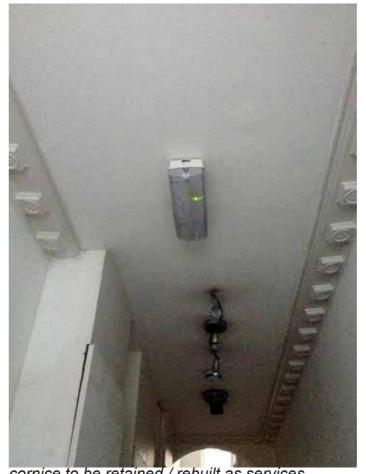

# Front Door and Entrance Hallway

to be retained

hallway arch moulding to be retained

cornice to be retained / rebuilt as services boxing is removed

cornice detail