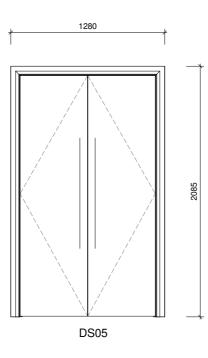

|      |          |             |              | Proposed Door | Schedule |       |                                 |
|------|----------|-------------|--------------|---------------|----------|-------|---------------------------------|
| Mark | Comments | Fire Rating | Type<br>Mark | Level         | Height   | Width | Туре                            |
| DF03 |          |             | C3           | 01_First      | 2400     | 560   | 560x2400mm Cupboard             |
| DF04 |          | FD20        | E26          | 01_First      | 2400     | 910   | 810x2400mm                      |
| DF05 |          |             | W2           | 01_First      | 2400     | 1210  | 1210x2400mm Wardrobe            |
| DF06 |          |             | 16           | 01_First      | 2400     | 810   | 810x2400mm                      |
| DF07 |          |             | W1           | 01_First      | 2400     | 1400  | 1400x2400mm Folding             |
| DF08 |          |             | E4           | 01_First      | 2400     | 810   | 810x2400mm Balcony Door         |
| DS01 |          | FD30S       | E13          | 02_Second     | 2050     | 810   | 810x2050mm Base-Second-Third    |
| DS02 |          | FD20        | E13          | 02_Second     | 2050     | 810   | 810x2050mm Base-Second-Third    |
| DS03 |          |             | D2           | 02_Second     | 2050     | 610   | 610x2050mm Cupboard             |
| DS04 |          | FD20        | E13          | 02_Second     | 2050     | 810   | 810x2050mm Base-Second-Third    |
| DS05 |          |             | W3           | 02_Second     | 2050     | 1210  | 1210x2050mm Wardrobe            |
| DS06 |          | FD20        | l1           | 02_Second     | 2050     | 810   | 810x2050mm Base-Second-Third    |
| DS07 |          |             | D1           | 02_Second     | 2050     | 1400  | 1400x2050mm Folding             |
| DT01 |          | FD30S       | E21          | 03_Third      | 2050     | 810   | 810x2050mm Base-Second-Third    |
| DT02 |          |             | E46          | 03_Third      | 2050     | 800   | 800x2050mm                      |
| DT03 |          | FD20        | E36          | 03_Third      | 2050     | 1210  | 1210x2050mm                     |
| DT04 |          |             | E64          | 03_Third      | 2050     | 710   | 710 x 2050mm 2nd 3rd + Basement |
| DT05 |          |             | l1           | 03_Third      | 2050     | 810   | 810x2050mm Base-Second-Third    |
| DT06 |          | FD20        | 18           | 03_Third      | 2050     | 710   | 710x2050mm                      |
| DT07 |          |             | E5           | 03_Third      | 2050     | 910   | 910x2050mm                      |

|      |          |             |              | Proposed D | oor Schedule |       |                                 |
|------|----------|-------------|--------------|------------|--------------|-------|---------------------------------|
| Mark | Comments | Fire Rating | Type<br>Mark | Level      | Height       | Width | Туре                            |
| DF03 |          |             | C3           | 01 First   | 2400         | 560   | 560x2400mm Cupboard             |
| DF04 |          | FD20        | E26          | 01 First   | 2400         | 910   | 810x2400mm                      |
| DF05 |          |             | W2           | 01 First   | 2400         | 1210  | 1210x2400mm Wardrobe            |
| DF06 |          |             | 16           | 01_First   | 2400         | 810   | 810x2400mm                      |
| DF07 |          |             | W1           | 01_First   | 2400         | 1400  | 1400x2400mm Folding             |
| DF08 |          |             | E4           | 01_First   | 2400         | 810   | 810x2400mm Balcony Door         |
| DS01 |          | FD30S       | E13          | 02_Second  | 2050         | 810   | 810x2050mm Base-Second-Third    |
| DS02 |          | FD20        | E13          | 02_Second  | 2050         | 810   | 810x2050mm Base-Second-Third    |
| DS03 |          |             | D2           | 02_Second  | 2050         | 610   | 610x2050mm Cupboard             |
| DS04 |          | FD20        | E13          | 02_Second  | 2050         | 810   | 810x2050mm Base-Second-Third    |
| DS05 |          |             | W3           | 02_Second  | 2050         | 1210  | 1210x2050mm Wardrobe            |
| DS06 |          | FD20        | l1           | 02_Second  | 2050         | 810   | 810x2050mm Base-Second-Third    |
| DS07 |          |             | D1           | 02_Second  | 2050         | 1400  | 1400x2050mm Folding             |
| DT01 |          | FD30S       | E21          | 03_Third   | 2050         | 810   | 810x2050mm Base-Second-Third    |
| DT02 |          |             | E46          | 03_Third   | 2050         | 800   | 800x2050mm                      |
| DT03 |          | FD20        | E36          | 03_Third   | 2050         | 1210  | 1210x2050mm                     |
| DT04 |          |             | E64          | 03_Third   | 2050         | 710   | 710 x 2050mm 2nd 3rd + Basement |
| DT05 |          |             | l1           | 03_Third   | 2050         | 810   | 810x2050mm Base-Second-Third    |
| DT06 |          | FD20        | 18           | 03_Third   | 2050         | 710   | 710x2050mm                      |
| DT07 |          |             | E5           | 03_Third   | 2050         | 910   | 910x2050mm                      |