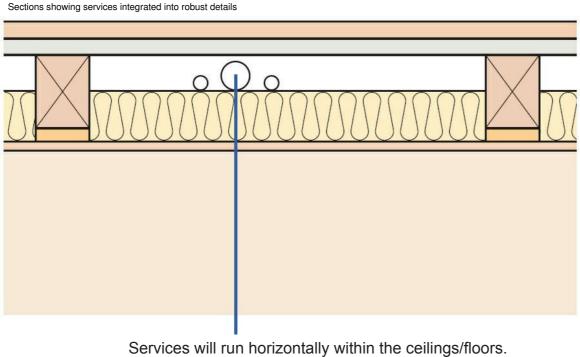

- resilient layer must be continuous and pre-bonded
- mineral wool quilt laid between battens
- ensure any services do not bridge the resilient layer

SERVICES BOXING (VER4TICAL RISERS)

-01 Services - Basement Level

00 Services - Ground Floor

01 Services - First Floor

02 Services - Second Floor

03 Services - Third Floor 1:100

Not to Scale