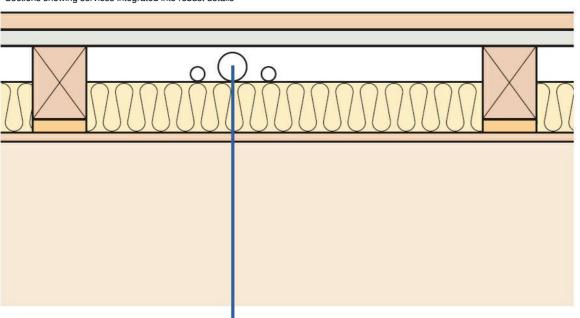

- resilient layer must be continuous and pre-bonded
- mineral wool quilt laid between battens
- ensure any services do not bridge the resilient layer

SERVICES BOXING (VER4TICAL RISERS)

-01 Services - Basement Level

00 Services - Ground Floor

01 Services - First Floor

02 Services - Second Floor

03 Services - Third Floor 1:100

Not to Scale