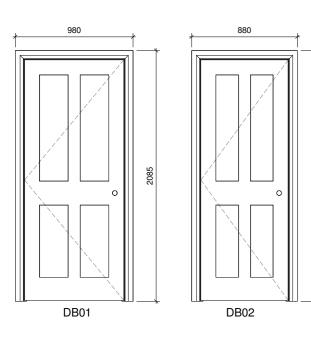

stringer detail to be retained

banister post detail to be retained

be retained

Doors

|      |          |             |              | Proposed Door | Schedule |       |                              |
|------|----------|-------------|--------------|---------------|----------|-------|------------------------------|
| Mark | Comments | Fire Rating | Type<br>Mark | Level         | Height   | Width | Туре                         |
| DB01 |          | 1           | E1           | -01 Basement  | 2050     | 910   | 910x2050mm Basement Ext      |
| DB02 |          |             | E2           | -01 Basement  | 2050     | 810   | 810x2050mm Basement Lobby    |
| DB03 |          |             | E52          | -01 Basement  | 2050     | 810   | 810 x 2050mm Basement Store  |
| DB04 |          |             | E52          | -01 Basement  | 2050     | 810   | 810 x 2050mm Basement Store  |
| DB05 |          | FD20        | E21          | -01 Basement  | 2050     | 810   | 810x2050mm Base-Second-Third |
| DB06 |          | FD30S       | E21          | -01 Basement  | 2050     | 810   | 810x2050mm Base-Second-Third |
| DB07 |          | FD20        | E21          | -01 Basement  | 2050     | 810   | 810x2050mm Base-Second-Third |
| DB08 |          |             | E21          | -01 Basement  | 2050     | 810   | 810x2050mm Base-Second-Third |
| DB09 |          |             | E70          | -01 Basement  | 1600     | 710   | 710 x1600mm Under Stairs     |
| DB10 |          |             | E50          | -01_Basement  | 2050     | 1400  | 1400x2050mm Folding          |
| DB11 |          |             | E21          | -01_Basement  | 2050     | 810   | 810x2050mm Base-Second-Third |
| DB12 |          |             | SF1          | -01_Basement  | 2200     | 2100  | Sliding Folding 4 Leaves     |
| DG01 | EXISTING |             | E76          | 00_Ground     | 2400     | 1110  | 1110x2400mm Front            |
| DG02 |          |             | E42          | 00_Ground     | 2400     | 910   | 910x2400mm                   |
| DG03 |          | FD20        | E33          | 00_Ground     | 2400     | 860   | 860x2400mm                   |
| DG04 |          |             | E27          | 00_Ground     | 2400     | 910   | 910x2400mm                   |
| DG05 |          | FD20        | E27          | 00_Ground     | 2400     | 910   | 910x2400mm                   |
| DG06 |          |             | E73          | 00_Ground     | 2400     | 910   | 910 x 2400 Ground            |
| DG07 |          | FD20        | E27          | 00_Ground     | 2400     | 910   | 910x2400mm                   |
| DF01 |          | FD30S       | E75          | 01_First      | 2400     | 810   | 810x2400mm                   |
| DF02 |          | FD20        | E26          | 01_First      | 2400     | 910   | 810x2400mm                   |

In several locations, such as for utility rooms, modern flush mounted single panel doors to be fitted, painted the same colour as the walls so that they do not distract from the period detailing.

The second, third and basement floors to have 4 panel doors with less elaborate architraves.