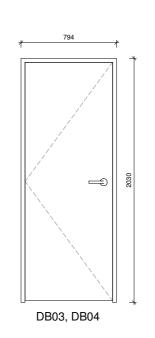

stringer detail to be retained

banister post detail to be retained

be retained

Doors

|      |          |             |              | Proposed Door | Schedule |       |                              |
|------|----------|-------------|--------------|---------------|----------|-------|------------------------------|
| Mark | Comments | Fire Rating | Type<br>Mark | Level         | Height   | Width | Туре                         |
| DB01 |          | 1           | E1           | -01 Basement  | 2050     | 910   | 910x2050mm Basement Ext      |
| DB02 |          |             | E2           | -01 Basement  | 2050     | 810   | 810x2050mm Basement Lobby    |
| DB03 |          |             | E52          | -01 Basement  | 2050     | 810   | 810 x 2050mm Basement Store  |
| DB04 |          |             | E52          | -01 Basement  | 2050     | 810   | 810 x 2050mm Basement Store  |
| DB05 |          | FD20        | E21          | -01 Basement  | 2050     | 810   | 810x2050mm Base-Second-Third |
| DB06 |          | FD30S       | E21          | -01 Basement  | 2050     | 810   | 810x2050mm Base-Second-Third |
| DB07 |          | FD20        | E21          | -01 Basement  | 2050     | 810   | 810x2050mm Base-Second-Third |
| DB08 |          |             | E21          | -01 Basement  | 2050     | 810   | 810x2050mm Base-Second-Third |
| DB09 |          |             | E70          | -01 Basement  | 1600     | 710   | 710 x1600mm Under Stairs     |
| DB10 |          |             | E50          | -01_Basement  | 2050     | 1400  | 1400x2050mm Folding          |
| DB11 |          |             | E21          | -01_Basement  | 2050     | 810   | 810x2050mm Base-Second-Third |
| DB12 |          |             | SF1          | -01_Basement  | 2200     | 2100  | Sliding Folding 4 Leaves     |
| DG01 | EXISTING |             | E76          | 00_Ground     | 2400     | 1110  | 1110x2400mm Front            |
| DG02 |          |             | E42          | 00_Ground     | 2400     | 910   | 910x2400mm                   |
| DG03 |          | FD20        | E33          | 00_Ground     | 2400     | 860   | 860x2400mm                   |
| DG04 |          |             | E27          | 00_Ground     | 2400     | 910   | 910x2400mm                   |
| DG05 |          | FD20        | E27          | 00_Ground     | 2400     | 910   | 910x2400mm                   |
| DG06 |          |             | E73          | 00_Ground     | 2400     | 910   | 910 x 2400 Ground            |
| DG07 |          | FD20        | E27          | 00_Ground     | 2400     | 910   | 910x2400mm                   |
| DF01 |          | FD30S       | E75          | 01_First      | 2400     | 810   | 810x2400mm                   |
| DF02 |          | FD20        | E26          | 01_First      | 2400     | 910   | 810x2400mm                   |

In several locations, such as for utility rooms, modern flush mounted single panel doors to be fitted, painted the same colour as the walls so that they do not distract from the period detailing.

The second, third and basement floors to have 4 panel doors with less elaborate architraves.