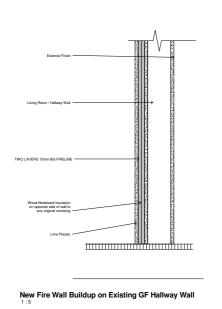

#### Wall Construction Types and Plans

-01 Wall Construction - Basement Level

1 . 10

Service Runs & Boxing Out

25 mm mineral wool quilt (10-36 kg/m³) around pipe

Pipe boxed in with two layers of gypsum-based board combined nominal 16  $\mbox{kg/m}^{2}$ 

5mm resilient flanking strip

All voids around pipe sealed

FFT1 - Resilient composite deep batten system for E-FT-1
- 18 mm t&g flooring board
- gypsum-based board nominal 13.5 kg/m²
- FFT-1 resilient composite deep battens

- resilient layer must be continuous and pre-bonded
- mineral wool quilt laid between battens
- ensure any services do not bridge the resilient layer

SERVICES BOXING (VER4TICAL RISERS)

-01 Services - Basement Level