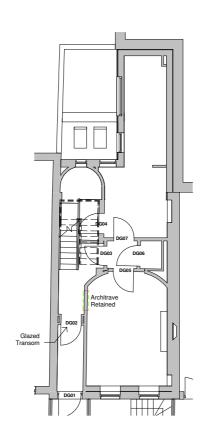

-01 Door Schedule - Basement Level

00 Door Schedule - Ground Floor

01 Door Schedule - First Floor

02 Door Schedule - Second Floor

03 Door Schedule - Third Floor

Doors

Ground Floor Door Infill

Proposed Door Panel Detail

The ground floor hallway to have built in a new draft lobby door with glazed transom. The top four panels also to be glazed.

Predominantly the ground and first floor will contain 6 panel doors with the full architrave type AR-01.