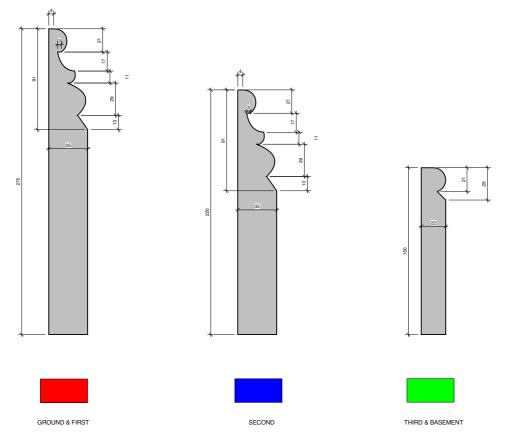

Not to Scale

Skirting Details and Plans

#### Notes:

Skirting to be installed around the full extent of all rooms, corridors and halls, except stores and WC/bathrooms.

Existing skirting around the stairs and ground floor living room to be retained.

Full height skirting will be used on Ground Floor and First Floor.

Second Floor will have the same moulding as the Ground and First, although lower standing at 220 instead of 275mm.

Lower height skirting will be used in the Basement and Third Floor.

-01 Skirting Location - Basement Level

00 Skirting Location - Ground Floor

01 Skirting Location - First Floor

02 Skirting Location - Second Floor

03 Skirting Location - Third Floor

Window Details & Schedules