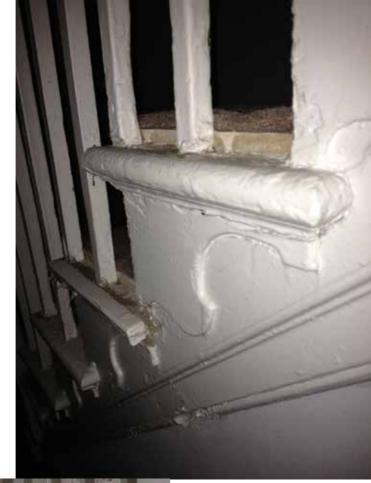

living room

front windows to be restored as original

living room cornice to be retained

window panels

living room skirting and dado rail to be retained

**EXISTING FEATURES** 

Stair Case

stair case to be retained

stringer detail to be retained

banister post detail to be retained

be retained

Doors

|      |          |             |              | Proposed Door | Schedule |       |                              |
|------|----------|-------------|--------------|---------------|----------|-------|------------------------------|
| Mark | Comments | Fire Rating | Type<br>Mark | Level         | Height   | Width | Туре                         |
| DB01 |          | 1           | E1           | -01 Basement  | 2050     | 910   | 910x2050mm Basement Ext      |
| DB02 |          |             | E2           | -01 Basement  | 2050     | 810   | 810x2050mm Basement Lobby    |
| DB03 |          |             | E52          | -01 Basement  | 2050     | 810   | 810 x 2050mm Basement Store  |
| DB04 |          |             | E52          | -01 Basement  | 2050     | 810   | 810 x 2050mm Basement Store  |
| DB05 |          | FD20        | E21          | -01 Basement  | 2050     | 810   | 810x2050mm Base-Second-Third |
| DB06 |          | FD30S       | E21          | -01 Basement  | 2050     | 810   | 810x2050mm Base-Second-Third |
| DB07 |          | FD20        | E21          | -01 Basement  | 2050     | 810   | 810x2050mm Base-Second-Third |
| DB08 |          |             | E21          | -01 Basement  | 2050     | 810   | 810x2050mm Base-Second-Third |
| DB09 |          |             | E70          | -01 Basement  | 1600     | 710   | 710 x1600mm Under Stairs     |
| DB10 |          |             | E50          | -01_Basement  | 2050     | 1400  | 1400x2050mm Folding          |
| DB11 |          |             | E21          | -01_Basement  | 2050     | 810   | 810x2050mm Base-Second-Third |
| DB12 |          |             | SF1          | -01_Basement  | 2200     | 2100  | Sliding Folding 4 Leaves     |
| DG01 | EXISTING |             | E76          | 00_Ground     | 2400     | 1110  | 1110x2400mm Front            |
| DG02 |          |             | E42          | 00_Ground     | 2400     | 910   | 910x2400mm                   |
| DG03 |          | FD20        | E33          | 00_Ground     | 2400     | 860   | 860x2400mm                   |
| DG04 |          |             | E27          | 00_Ground     | 2400     | 910   | 910x2400mm                   |
| DG05 |          | FD20        | E27          | 00_Ground     | 2400     | 910   | 910x2400mm                   |
| DG06 |          |             | E73          | 00_Ground     | 2400     | 910   | 910 x 2400 Ground            |
| DG07 |          | FD20        | E27          | 00_Ground     | 2400     | 910   | 910x2400mm                   |
| DF01 |          | FD30S       | E75          | 01_First      | 2400     | 810   | 810x2400mm                   |
| DF02 |          | FD20        | E26          | 01_First      | 2400     | 910   | 810x2400mm                   |