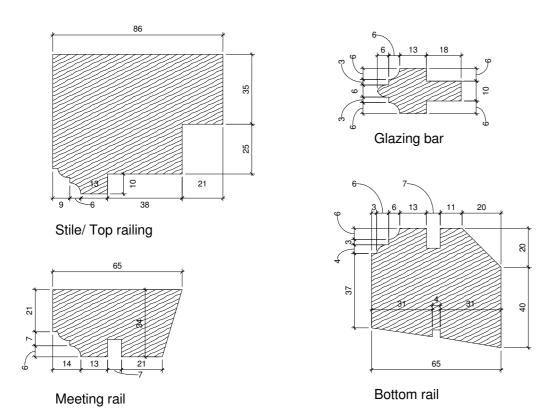

# **Georgian Window Sash Component Profiles**

Box sash sectional detail

#### Window Details & Schedules

No historic glass is present in the front or rear elevations. All windows to be refitted.

Front elevation to have single pane low-e laminate. Style and profiles to match existing. Secondary Glazing to all windows to be SelectaGlaze Historic Casement type.