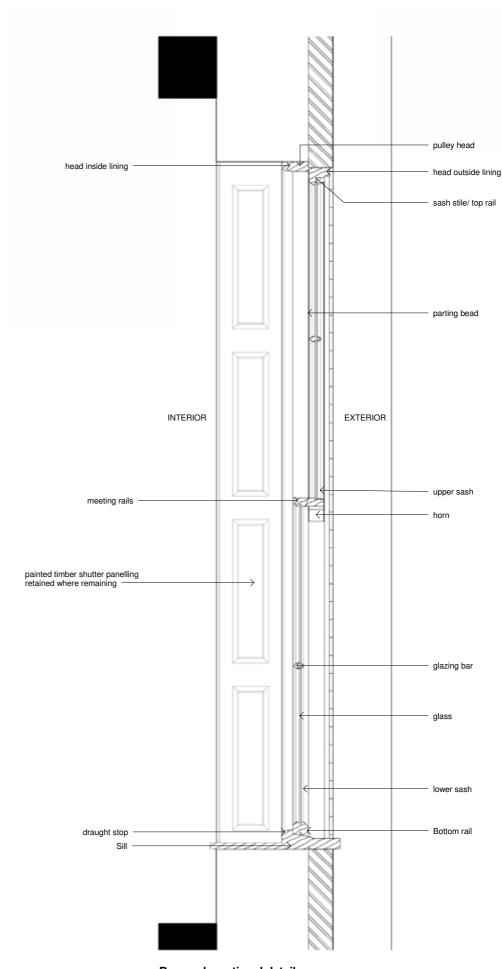

# **Georgian Window Sash Component Profiles**

Box sash sectional detail

#### Window Details & Schedules

No historic glass is present in the front or rear elevations. All windows to be refitted.

Front elevation to have single pane low-e laminate. Style and profiles to match existing. Secondary Glazing to all windows to be SelectaGlaze Historic Casement type.