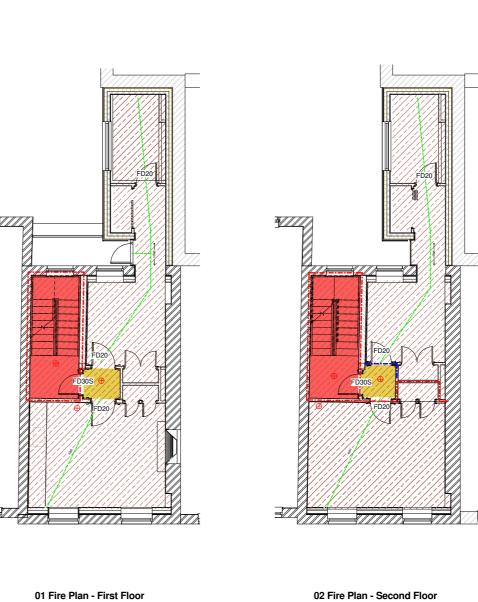

Fireplaces

Fireplace surrounds from 80 Guilford Street.
82 to have same surrounds built from softwood to compliment proposed skirting on that floor.

Fire & Acoustic Details

03 Fire Plan - Third Floor

Fire & Acoustic Details