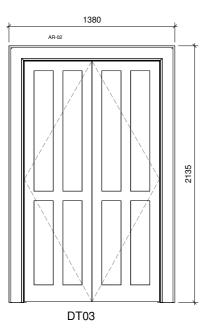

The ground floor hallway to have built in a new draft lobby door with glazed transom. The top four panels also to be glazed.

Predominantly the ground and first floor will contain 6 panel doors with the full architrave type AR-01.