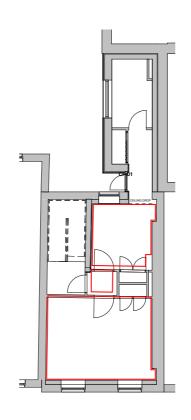

**Proposed Cornice Profiles** 

00 Proposed Cornice Plan - Ground Floor

01 Proposed Cornice Plan - First Floor

02 Proposed Cornice Plan - Second Floor

03 Proposed Cornice Plan - Third Floor

-01 Proposed Cornice Plan - Basement Level

-01 Skirting Location - Basement Level

00 Skirting Location - Ground Floor

01 Skirting Location - First Floor

02 Skirting Location - Second Floor

03 Skirting Location - Third Floor

Window Details & Schedules