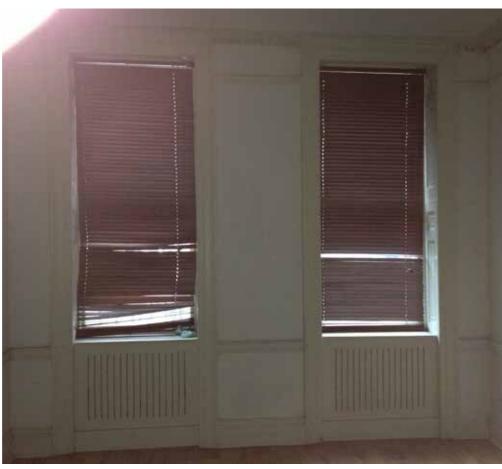

living room

front windows to be restored as original

living room cornice to be retained

window panels

living room skirting and dado rail to be retained

**EXISTING FEATURES** 

Stair Case

stair case to be retained

#### Window Details & Schedules

No historic glass is present in the front or rear elevations. All windows to be refitted.

Front elevation to have single pane low-e laminate. Style and profiles to match existing. Secondary Glazing to all windows to be SelectaGlaze Historic Casement type.