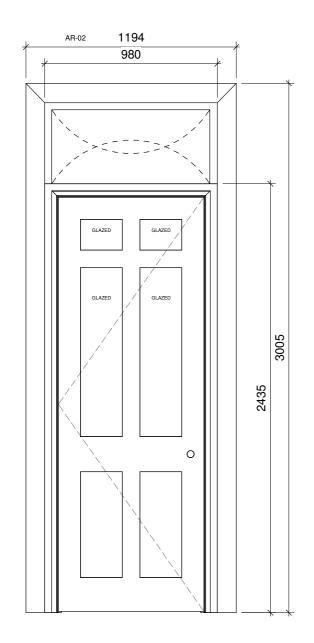

-01 Door Schedule - Basement Level

00 Door Schedule - Ground Floor

01 Door Schedule - First Floor

02 Door Schedule - Second Floor

03 Door Schedule - Third Floor

Doors

Ground Floor Door Infill

Proposed Door Panel Detail

The ground floor hallway to have built in a new draft lobby door with glazed transom. The top four panels also to be glazed.

Predominantly the ground and first floor will contain 6 panel doors with the full architrave type AR-01.

In several locations, such as for utility rooms, modern flush mounted single panel doors to be fitted, painted the same colour as the walls so that they do not distract from the period detailing.

The second, third and basement floors to have 4 panel doors with less elaborate architraves.