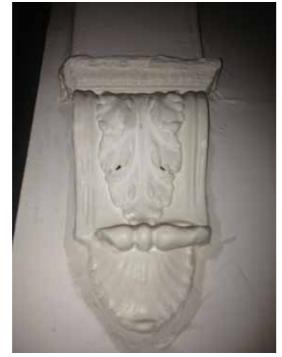

#### Cornice Details and Plans

The Cornices of the ground floor hall way and living room will be retained or refurbished as appropriate.

New cornices fitted in marked locations. At ground floor the use of the middling cornice profile for the rear space intended to compliment the existing living room cornice.

Generally the ceilings of the new extension will not have cornices to create distinction between the old and new. The extension ceilings are generally lower such that the cornice runs continuously across the entranceway of the new extension.