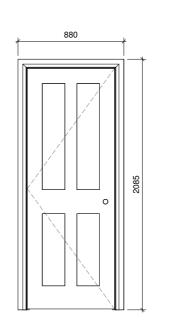

|      |          |             |              | Proposed Door | Schedule |       |                                 |
|------|----------|-------------|--------------|---------------|----------|-------|---------------------------------|
| Mark | Comments | Fire Rating | Type<br>Mark | Level         | Height   | Width | Туре                            |
| DF03 |          |             | C3           | 01_First      | 2400     | 560   | 560x2400mm Cupboard             |
| DF04 |          | FD20        | E26          | 01_First      | 2400     | 910   | 810x2400mm                      |
| DF05 |          |             | W2           | 01_First      | 2400     | 1210  | 1210x2400mm Wardrobe            |
| DF06 |          |             | 16           | 01_First      | 2400     | 810   | 810x2400mm                      |
| DF07 |          |             | W1           | 01_First      | 2400     | 1400  | 1400x2400mm Folding             |
| DF08 |          |             | E4           | 01_First      | 2400     | 810   | 810x2400mm Balcony Door         |
| DS01 |          | FD30S       | E13          | 02_Second     | 2050     | 810   | 810x2050mm Base-Second-Third    |
| DS02 |          | FD20        | E13          | 02_Second     | 2050     | 810   | 810x2050mm Base-Second-Third    |
| DS03 |          |             | D2           | 02_Second     | 2050     | 610   | 610x2050mm Cupboard             |
| DS04 |          | FD20        | E13          | 02_Second     | 2050     | 810   | 810x2050mm Base-Second-Third    |
| DS05 |          |             | W3           | 02_Second     | 2050     | 1210  | 1210x2050mm Wardrobe            |
| DS06 |          | FD20        | l1           | 02_Second     | 2050     | 810   | 810x2050mm Base-Second-Third    |
| DS07 |          |             | D1           | 02_Second     | 2050     | 1400  | 1400x2050mm Folding             |
| DT01 |          | FD30S       | E21          | 03_Third      | 2050     | 810   | 810x2050mm Base-Second-Third    |
| DT02 |          |             | E46          | 03_Third      | 2050     | 800   | 800x2050mm                      |
| DT03 |          | FD20        | E36          | 03_Third      | 2050     | 1210  | 1210x2050mm                     |
| DT04 |          |             | E64          | 03_Third      | 2050     | 710   | 710 x 2050mm 2nd 3rd + Basement |
| DT05 |          |             | l1           | 03_Third      | 2050     | 810   | 810x2050mm Base-Second-Third    |
| DT06 |          | FD20        | 18           | 03_Third      | 2050     | 710   | 710x2050mm                      |
| DT07 |          |             | E5           | 03_Third      | 2050     | 910   | 910x2050mm                      |

|      |          |             |              | Proposed D | oor Schedule |       |                                 |
|------|----------|-------------|--------------|------------|--------------|-------|---------------------------------|
| Mark | Comments | Fire Rating | Type<br>Mark | Level      | Height       | Width | Туре                            |
| DF03 |          |             | C3           | 01 First   | 2400         | 560   | 560x2400mm Cupboard             |
| DF04 |          | FD20        | E26          | 01 First   | 2400         | 910   | 810x2400mm                      |
| DF05 |          |             | W2           | 01 First   | 2400         | 1210  | 1210x2400mm Wardrobe            |
| DF06 |          |             | 16           | 01_First   | 2400         | 810   | 810x2400mm                      |
| DF07 |          |             | W1           | 01_First   | 2400         | 1400  | 1400x2400mm Folding             |
| DF08 |          |             | E4           | 01_First   | 2400         | 810   | 810x2400mm Balcony Door         |
| DS01 |          | FD30S       | E13          | 02_Second  | 2050         | 810   | 810x2050mm Base-Second-Third    |
| DS02 |          | FD20        | E13          | 02_Second  | 2050         | 810   | 810x2050mm Base-Second-Third    |
| DS03 |          |             | D2           | 02_Second  | 2050         | 610   | 610x2050mm Cupboard             |
| DS04 |          | FD20        | E13          | 02_Second  | 2050         | 810   | 810x2050mm Base-Second-Third    |
| DS05 |          |             | W3           | 02_Second  | 2050         | 1210  | 1210x2050mm Wardrobe            |
| DS06 |          | FD20        | l1           | 02_Second  | 2050         | 810   | 810x2050mm Base-Second-Third    |
| DS07 |          |             | D1           | 02_Second  | 2050         | 1400  | 1400x2050mm Folding             |
| DT01 |          | FD30S       | E21          | 03_Third   | 2050         | 810   | 810x2050mm Base-Second-Third    |
| DT02 |          |             | E46          | 03_Third   | 2050         | 800   | 800x2050mm                      |
| DT03 |          | FD20        | E36          | 03_Third   | 2050         | 1210  | 1210x2050mm                     |
| DT04 |          |             | E64          | 03_Third   | 2050         | 710   | 710 x 2050mm 2nd 3rd + Basement |
| DT05 |          |             | l1           | 03_Third   | 2050         | 810   | 810x2050mm Base-Second-Third    |
| DT06 |          | FD20        | 18           | 03_Third   | 2050         | 710   | 710x2050mm                      |
| DT07 |          |             | E5           | 03_Third   | 2050         | 910   | 910x2050mm                      |