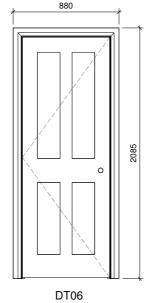

|      |          |             |              | Proposed Door | Schedule |       |                                 |
|------|----------|-------------|--------------|---------------|----------|-------|---------------------------------|
| Mark | Comments | Fire Rating | Type<br>Mark | Level         | Height   | Width | Туре                            |
| DF03 |          |             | C3           | 01_First      | 2400     | 560   | 560x2400mm Cupboard             |
| DF04 |          | FD20        | E26          | 01_First      | 2400     | 910   | 810x2400mm                      |
| DF05 |          |             | W2           | 01_First      | 2400     | 1210  | 1210x2400mm Wardrobe            |
| DF06 |          |             | 16           | 01_First      | 2400     | 810   | 810x2400mm                      |
| DF07 |          |             | W1           | 01_First      | 2400     | 1400  | 1400x2400mm Folding             |
| DF08 |          |             | E4           | 01_First      | 2400     | 810   | 810x2400mm Balcony Door         |
| DS01 |          | FD30S       | E13          | 02_Second     | 2050     | 810   | 810x2050mm Base-Second-Third    |
| DS02 |          | FD20        | E13          | 02_Second     | 2050     | 810   | 810x2050mm Base-Second-Third    |
| DS03 |          |             | D2           | 02_Second     | 2050     | 610   | 610x2050mm Cupboard             |
| DS04 |          | FD20        | E13          | 02_Second     | 2050     | 810   | 810x2050mm Base-Second-Third    |
| DS05 |          |             | W3           | 02_Second     | 2050     | 1210  | 1210x2050mm Wardrobe            |
| DS06 |          | FD20        | l1           | 02_Second     | 2050     | 810   | 810x2050mm Base-Second-Third    |
| DS07 |          |             | D1           | 02_Second     | 2050     | 1400  | 1400x2050mm Folding             |
| DT01 |          | FD30S       | E21          | 03_Third      | 2050     | 810   | 810x2050mm Base-Second-Third    |
| DT02 |          |             | E46          | 03_Third      | 2050     | 800   | 800x2050mm                      |
| DT03 |          | FD20        | E36          | 03_Third      | 2050     | 1210  | 1210x2050mm                     |
| DT04 |          |             | E64          | 03_Third      | 2050     | 710   | 710 x 2050mm 2nd 3rd + Basement |
| DT05 |          |             | l1           | 03_Third      | 2050     | 810   | 810x2050mm Base-Second-Third    |
| DT06 |          | FD20        | 18           | 03_Third      | 2050     | 710   | 710x2050mm                      |
| DT07 |          |             | E5           | 03_Third      | 2050     | 910   | 910x2050mm                      |

|      |          |             |              | Proposed D | oor Schedule |       |                                 |
|------|----------|-------------|--------------|------------|--------------|-------|---------------------------------|
| Mark | Comments | Fire Rating | Type<br>Mark | Level      | Height       | Width | Туре                            |
| DF03 |          |             | C3           | 01 First   | 2400         | 560   | 560x2400mm Cupboard             |
| DF04 |          | FD20        | E26          | 01 First   | 2400         | 910   | 810x2400mm                      |
| DF05 |          |             | W2           | 01 First   | 2400         | 1210  | 1210x2400mm Wardrobe            |
| DF06 |          |             | 16           | 01_First   | 2400         | 810   | 810x2400mm                      |
| DF07 |          |             | W1           | 01_First   | 2400         | 1400  | 1400x2400mm Folding             |
| DF08 |          |             | E4           | 01_First   | 2400         | 810   | 810x2400mm Balcony Door         |
| DS01 |          | FD30S       | E13          | 02_Second  | 2050         | 810   | 810x2050mm Base-Second-Third    |
| DS02 |          | FD20        | E13          | 02_Second  | 2050         | 810   | 810x2050mm Base-Second-Third    |
| DS03 |          |             | D2           | 02_Second  | 2050         | 610   | 610x2050mm Cupboard             |
| DS04 |          | FD20        | E13          | 02_Second  | 2050         | 810   | 810x2050mm Base-Second-Third    |
| DS05 |          |             | W3           | 02_Second  | 2050         | 1210  | 1210x2050mm Wardrobe            |
| DS06 |          | FD20        | l1           | 02_Second  | 2050         | 810   | 810x2050mm Base-Second-Third    |
| DS07 |          |             | D1           | 02_Second  | 2050         | 1400  | 1400x2050mm Folding             |
| DT01 |          | FD30S       | E21          | 03_Third   | 2050         | 810   | 810x2050mm Base-Second-Third    |
| DT02 |          |             | E46          | 03_Third   | 2050         | 800   | 800x2050mm                      |
| DT03 |          | FD20        | E36          | 03_Third   | 2050         | 1210  | 1210x2050mm                     |
| DT04 |          |             | E64          | 03_Third   | 2050         | 710   | 710 x 2050mm 2nd 3rd + Basement |
| DT05 |          |             | l1           | 03_Third   | 2050         | 810   | 810x2050mm Base-Second-Third    |
| DT06 |          | FD20        | 18           | 03_Third   | 2050         | 710   | 710x2050mm                      |
| DT07 |          |             | E5           | 03_Third   | 2050         | 910   | 910x2050mm                      |