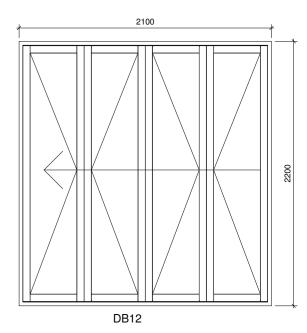

stringer detail to be retained

banister post detail to be retained

be retained

Doors

|      |          |             |              | Proposed Door | Schedule |       |                              |
|------|----------|-------------|--------------|---------------|----------|-------|------------------------------|
| Mark | Comments | Fire Rating | Type<br>Mark | Level         | Height   | Width | Туре                         |
| DB01 |          | 1           | E1           | -01 Basement  | 2050     | 910   | 910x2050mm Basement Ext      |
| DB02 |          |             | E2           | -01 Basement  | 2050     | 810   | 810x2050mm Basement Lobby    |
| DB03 |          |             | E52          | -01 Basement  | 2050     | 810   | 810 x 2050mm Basement Store  |
| DB04 |          |             | E52          | -01 Basement  | 2050     | 810   | 810 x 2050mm Basement Store  |
| DB05 |          | FD20        | E21          | -01 Basement  | 2050     | 810   | 810x2050mm Base-Second-Third |
| DB06 |          | FD30S       | E21          | -01 Basement  | 2050     | 810   | 810x2050mm Base-Second-Third |
| DB07 |          | FD20        | E21          | -01 Basement  | 2050     | 810   | 810x2050mm Base-Second-Third |
| DB08 |          |             | E21          | -01 Basement  | 2050     | 810   | 810x2050mm Base-Second-Third |
| DB09 |          |             | E70          | -01 Basement  | 1600     | 710   | 710 x1600mm Under Stairs     |
| DB10 |          |             | E50          | -01_Basement  | 2050     | 1400  | 1400x2050mm Folding          |
| DB11 |          |             | E21          | -01_Basement  | 2050     | 810   | 810x2050mm Base-Second-Third |
| DB12 |          |             | SF1          | -01_Basement  | 2200     | 2100  | Sliding Folding 4 Leaves     |
| DG01 | EXISTING |             | E76          | 00_Ground     | 2400     | 1110  | 1110x2400mm Front            |
| DG02 |          |             | E42          | 00_Ground     | 2400     | 910   | 910x2400mm                   |
| DG03 |          | FD20        | E33          | 00_Ground     | 2400     | 860   | 860x2400mm                   |
| DG04 |          |             | E27          | 00_Ground     | 2400     | 910   | 910x2400mm                   |
| DG05 |          | FD20        | E27          | 00_Ground     | 2400     | 910   | 910x2400mm                   |
| DG06 |          |             | E73          | 00_Ground     | 2400     | 910   | 910 x 2400 Ground            |
| DG07 |          | FD20        | E27          | 00_Ground     | 2400     | 910   | 910x2400mm                   |
| DF01 |          | FD30S       | E75          | 01_First      | 2400     | 810   | 810x2400mm                   |
| DF02 |          | FD20        | E26          | 01_First      | 2400     | 910   | 810x2400mm                   |

Doors

|      |          |             |              | Proposed Do  | oor Schedule |       |                              |
|------|----------|-------------|--------------|--------------|--------------|-------|------------------------------|
| Mark | Comments | Fire Rating | Type<br>Mark | Level        | Height       | Width | Туре                         |
|      |          |             |              |              |              |       |                              |
| DB01 |          |             | E1           | -01_Basement | 2050         | 910   | 910x2050mm Basement Ext      |
| DB02 |          |             | E2           | -01_Basement | 2050         | 810   | 810x2050mm Basement Lobby    |
| DB03 |          |             | E52          | -01_Basement | 2050         | 810   | 810 x 2050mm Basement Store  |
| DB04 |          |             | E52          | -01_Basement | 2050         | 810   | 810 x 2050mm Basement Store  |
| DB05 |          | FD20        | E21          | -01_Basement | 2050         | 810   | 810x2050mm Base-Second-Third |
| DB06 |          | FD30S       | E21          | -01_Basement | 2050         | 810   | 810x2050mm Base-Second-Third |
| DB07 |          | FD20        | E21          | -01_Basement | 2050         | 810   | 810x2050mm Base-Second-Third |
| DB08 |          |             | E21          | -01_Basement | 2050         | 810   | 810x2050mm Base-Second-Third |
| DB09 |          |             | E70          | -01_Basement | 1600         | 710   | 710 x1600mm Under Stairs     |
| DB10 |          |             | E50          | -01_Basement | 2050         | 1400  | 1400x2050mm Folding          |
| DB11 |          |             | E21          | -01_Basement | 2050         | 810   | 810x2050mm Base-Second-Third |
| DB12 |          |             | SF1          | -01_Basement | 2200         | 2100  | Sliding Folding 4 Leaves     |
| DG01 | EXISTING |             | E76          | 00_Ground    | 2400         | 1110  | 1110x2400mm Front            |
| DG02 |          |             | E42          | 00_Ground    | 2400         | 910   | 910x2400mm                   |
| DG03 |          | FD20        | E33          | 00_Ground    | 2400         | 860   | 860x2400mm                   |
| DG04 |          |             | E27          | 00_Ground    | 2400         | 910   | 910x2400mm                   |
| DG05 |          | FD20        | E27          | 00_Ground    | 2400         | 910   | 910x2400mm                   |
| DG06 |          |             | E73          | 00_Ground    | 2400         | 910   | 910 x 2400 Ground            |
| DG07 |          | FD20        | E27          | 00_Ground    | 2400         | 910   | 910x2400mm                   |
| DF01 |          | FD30S       | E75          | 01_First     | 2400         | 810   | 810x2400mm                   |
| DF02 |          | FD20        | E26          | 01_First     | 2400         | 910   | 810x2400mm                   |