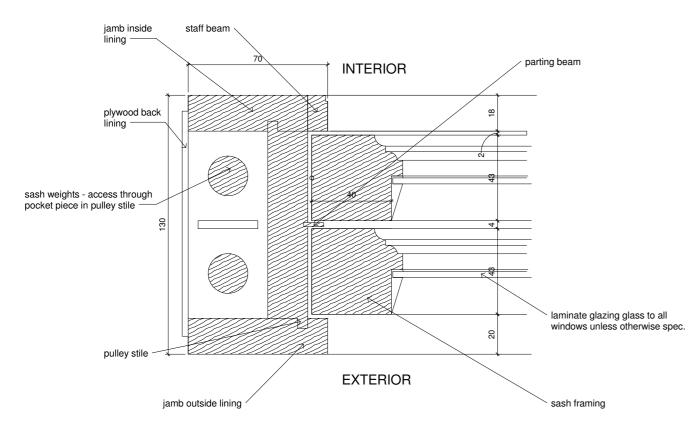

# **Georgian Window Sash Component Profiles**

Box sash sectional detail

#### Window Details & Schedules

No historic glass is present in the front or rear elevations. All windows to be refitted.

Front elevation to have single pane low-e laminate. Style and profiles to match existing. Secondary Glazing to all windows to be SelectaGlaze Historic Casement type.