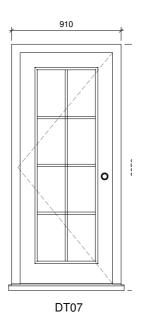

|      |          |             |              | Proposed Door | Schedule |       |                                 |
|------|----------|-------------|--------------|---------------|----------|-------|---------------------------------|
| Mark | Comments | Fire Rating | Type<br>Mark | Level         | Height   | Width | Туре                            |
| DF03 |          |             | C3           | 01_First      | 2400     | 560   | 560x2400mm Cupboard             |
| DF04 |          | FD20        | E26          | 01_First      | 2400     | 910   | 810x2400mm                      |
| DF05 |          |             | W2           | 01_First      | 2400     | 1210  | 1210x2400mm Wardrobe            |
| DF06 |          |             | 16           | 01_First      | 2400     | 810   | 810x2400mm                      |
| DF07 |          |             | W1           | 01_First      | 2400     | 1400  | 1400x2400mm Folding             |
| DF08 |          |             | E4           | 01_First      | 2400     | 810   | 810x2400mm Balcony Door         |
| DS01 |          | FD30S       | E13          | 02_Second     | 2050     | 810   | 810x2050mm Base-Second-Third    |
| DS02 |          | FD20        | E13          | 02_Second     | 2050     | 810   | 810x2050mm Base-Second-Third    |
| DS03 |          |             | D2           | 02_Second     | 2050     | 610   | 610x2050mm Cupboard             |
| DS04 |          | FD20        | E13          | 02_Second     | 2050     | 810   | 810x2050mm Base-Second-Third    |
| DS05 |          |             | W3           | 02_Second     | 2050     | 1210  | 1210x2050mm Wardrobe            |
| DS06 |          | FD20        | l1           | 02_Second     | 2050     | 810   | 810x2050mm Base-Second-Third    |
| DS07 |          |             | D1           | 02_Second     | 2050     | 1400  | 1400x2050mm Folding             |
| DT01 |          | FD30S       | E21          | 03_Third      | 2050     | 810   | 810x2050mm Base-Second-Third    |
| DT02 |          |             | E46          | 03_Third      | 2050     | 800   | 800x2050mm                      |
| DT03 |          | FD20        | E36          | 03_Third      | 2050     | 1210  | 1210x2050mm                     |
| DT04 |          |             | E64          | 03_Third      | 2050     | 710   | 710 x 2050mm 2nd 3rd + Basement |
| DT05 |          |             | l1           | 03_Third      | 2050     | 810   | 810x2050mm Base-Second-Third    |
| DT06 |          | FD20        | 18           | 03_Third      | 2050     | 710   | 710x2050mm                      |
| DT07 |          |             | E5           | 03_Third      | 2050     | 910   | 910x2050mm                      |

|      |          |             |              | Proposed D | oor Schedule |       |                                 |
|------|----------|-------------|--------------|------------|--------------|-------|---------------------------------|
| Mark | Comments | Fire Rating | Type<br>Mark | Level      | Height       | Width | Туре                            |
| DF03 |          |             | C3           | 01 First   | 2400         | 560   | 560x2400mm Cupboard             |
| DF04 |          | FD20        | E26          | 01 First   | 2400         | 910   | 810x2400mm                      |
| DF05 |          |             | W2           | 01 First   | 2400         | 1210  | 1210x2400mm Wardrobe            |
| DF06 |          |             | 16           | 01_First   | 2400         | 810   | 810x2400mm                      |
| DF07 |          |             | W1           | 01_First   | 2400         | 1400  | 1400x2400mm Folding             |
| DF08 |          |             | E4           | 01_First   | 2400         | 810   | 810x2400mm Balcony Door         |
| DS01 |          | FD30S       | E13          | 02_Second  | 2050         | 810   | 810x2050mm Base-Second-Third    |
| DS02 |          | FD20        | E13          | 02_Second  | 2050         | 810   | 810x2050mm Base-Second-Third    |
| DS03 |          |             | D2           | 02_Second  | 2050         | 610   | 610x2050mm Cupboard             |
| DS04 |          | FD20        | E13          | 02_Second  | 2050         | 810   | 810x2050mm Base-Second-Third    |
| DS05 |          |             | W3           | 02_Second  | 2050         | 1210  | 1210x2050mm Wardrobe            |
| DS06 |          | FD20        | l1           | 02_Second  | 2050         | 810   | 810x2050mm Base-Second-Third    |
| DS07 |          |             | D1           | 02_Second  | 2050         | 1400  | 1400x2050mm Folding             |
| DT01 |          | FD30S       | E21          | 03_Third   | 2050         | 810   | 810x2050mm Base-Second-Third    |
| DT02 |          |             | E46          | 03_Third   | 2050         | 800   | 800x2050mm                      |
| DT03 |          | FD20        | E36          | 03_Third   | 2050         | 1210  | 1210x2050mm                     |
| DT04 |          |             | E64          | 03_Third   | 2050         | 710   | 710 x 2050mm 2nd 3rd + Basement |
| DT05 |          |             | l1           | 03_Third   | 2050         | 810   | 810x2050mm Base-Second-Third    |
| DT06 |          | FD20        | 18           | 03_Third   | 2050         | 710   | 710x2050mm                      |
| DT07 |          |             | E5           | 03_Third   | 2050         | 910   | 910x2050mm                      |