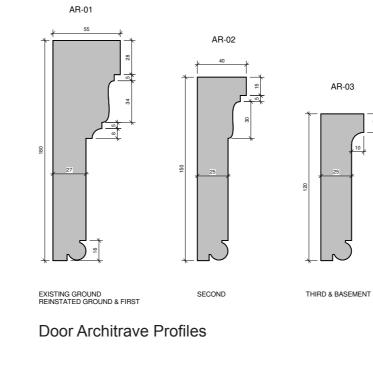

The ground floor hallway to have built in a new draft lobby door with glazed transom. The top four panels also to be glazed.

Predominantly the ground and first floor will contain 6 panel doors with the full architrave type AR-01.

In several locations, such as for utility rooms, modern flush mounted single panel doors to be fitted, painted the same colour as the walls so that they do not distract from the period detailing.

The second, third and basement floors to have 4 panel doors with less elaborate architraves.