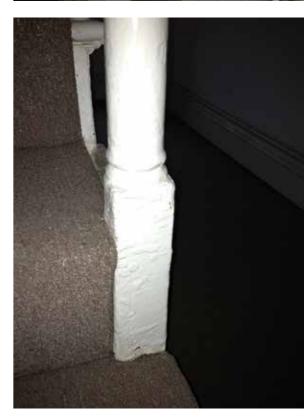

living room

front windows to be restored as original

living room cornice to be retained

window panels

living room skirting and dado rail to be retained

**EXISTING FEATURES** 

Stair Case

stair case to be retained

stringer detail to be retained

banister post detail to be retained

be retained

Doors

|      |          |             |              | Proposed Door | Schedule |       |                              |
|------|----------|-------------|--------------|---------------|----------|-------|------------------------------|
| Mark | Comments | Fire Rating | Type<br>Mark | Level         | Height   | Width | Туре                         |
| DB01 |          | 1           | E1           | -01 Basement  | 2050     | 910   | 910x2050mm Basement Ext      |
| DB02 |          |             | E2           | -01 Basement  | 2050     | 810   | 810x2050mm Basement Lobby    |
| DB03 |          |             | E52          | -01 Basement  | 2050     | 810   | 810 x 2050mm Basement Store  |
| DB04 |          |             | E52          | -01 Basement  | 2050     | 810   | 810 x 2050mm Basement Store  |
| DB05 |          | FD20        | E21          | -01 Basement  | 2050     | 810   | 810x2050mm Base-Second-Third |
| DB06 |          | FD30S       | E21          | -01 Basement  | 2050     | 810   | 810x2050mm Base-Second-Third |
| DB07 |          | FD20        | E21          | -01 Basement  | 2050     | 810   | 810x2050mm Base-Second-Third |
| DB08 |          |             | E21          | -01 Basement  | 2050     | 810   | 810x2050mm Base-Second-Third |
| DB09 |          |             | E70          | -01 Basement  | 1600     | 710   | 710 x1600mm Under Stairs     |
| DB10 |          |             | E50          | -01_Basement  | 2050     | 1400  | 1400x2050mm Folding          |
| DB11 |          |             | E21          | -01_Basement  | 2050     | 810   | 810x2050mm Base-Second-Third |
| DB12 |          |             | SF1          | -01_Basement  | 2200     | 2100  | Sliding Folding 4 Leaves     |
| DG01 | EXISTING |             | E76          | 00_Ground     | 2400     | 1110  | 1110x2400mm Front            |
| DG02 |          |             | E42          | 00_Ground     | 2400     | 910   | 910x2400mm                   |
| DG03 |          | FD20        | E33          | 00_Ground     | 2400     | 860   | 860x2400mm                   |
| DG04 |          |             | E27          | 00_Ground     | 2400     | 910   | 910x2400mm                   |
| DG05 |          | FD20        | E27          | 00_Ground     | 2400     | 910   | 910x2400mm                   |
| DG06 |          |             | E73          | 00_Ground     | 2400     | 910   | 910 x 2400 Ground            |
| DG07 |          | FD20        | E27          | 00_Ground     | 2400     | 910   | 910x2400mm                   |
| DF01 |          | FD30S       | E75          | 01_First      | 2400     | 810   | 810x2400mm                   |
| DF02 |          | FD20        | E26          | 01_First      | 2400     | 910   | 810x2400mm                   |