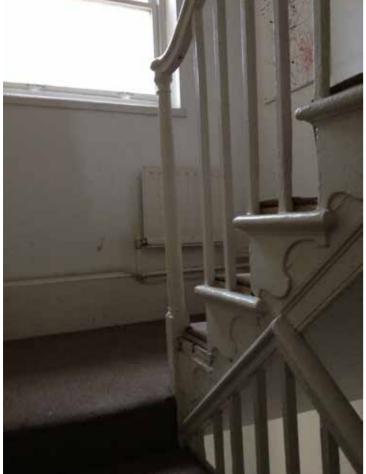

living room

front windows to be restored as original

living room cornice to be retained

window panels

living room skirting and dado rail to be retained

**EXISTING FEATURES** 

Stair Case

stair case to be retained

stringer detail to be retained

banister post detail to be retained

be retained

Doors

|      |          |             |              | Proposed Door | Schedule |       |                              |
|------|----------|-------------|--------------|---------------|----------|-------|------------------------------|
| Mark | Comments | Fire Rating | Type<br>Mark | Level         | Height   | Width | Туре                         |
| DB01 |          | 1           | E1           | -01 Basement  | 2050     | 910   | 910x2050mm Basement Ext      |
| DB02 |          |             | E2           | -01 Basement  | 2050     | 810   | 810x2050mm Basement Lobby    |
| DB03 |          |             | E52          | -01 Basement  | 2050     | 810   | 810 x 2050mm Basement Store  |
| DB04 |          |             | E52          | -01 Basement  | 2050     | 810   | 810 x 2050mm Basement Store  |
| DB05 |          | FD20        | E21          | -01 Basement  | 2050     | 810   | 810x2050mm Base-Second-Third |
| DB06 |          | FD30S       | E21          | -01 Basement  | 2050     | 810   | 810x2050mm Base-Second-Third |
| DB07 |          | FD20        | E21          | -01 Basement  | 2050     | 810   | 810x2050mm Base-Second-Third |
| DB08 |          |             | E21          | -01 Basement  | 2050     | 810   | 810x2050mm Base-Second-Third |
| DB09 |          |             | E70          | -01 Basement  | 1600     | 710   | 710 x1600mm Under Stairs     |
| DB10 |          |             | E50          | -01_Basement  | 2050     | 1400  | 1400x2050mm Folding          |
| DB11 |          |             | E21          | -01_Basement  | 2050     | 810   | 810x2050mm Base-Second-Third |
| DB12 |          |             | SF1          | -01_Basement  | 2200     | 2100  | Sliding Folding 4 Leaves     |
| DG01 | EXISTING |             | E76          | 00_Ground     | 2400     | 1110  | 1110x2400mm Front            |
| DG02 |          |             | E42          | 00_Ground     | 2400     | 910   | 910x2400mm                   |
| DG03 |          | FD20        | E33          | 00_Ground     | 2400     | 860   | 860x2400mm                   |
| DG04 |          |             | E27          | 00_Ground     | 2400     | 910   | 910x2400mm                   |
| DG05 |          | FD20        | E27          | 00_Ground     | 2400     | 910   | 910x2400mm                   |
| DG06 |          |             | E73          | 00_Ground     | 2400     | 910   | 910 x 2400 Ground            |
| DG07 |          | FD20        | E27          | 00_Ground     | 2400     | 910   | 910x2400mm                   |
| DF01 |          | FD30S       | E75          | 01_First      | 2400     | 810   | 810x2400mm                   |
| DF02 |          | FD20        | E26          | 01_First      | 2400     | 910   | 810x2400mm                   |