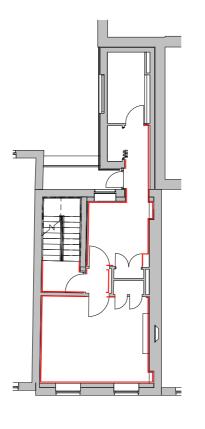

# Basement

Doors

-01 Door Schedule - Basement Level

00 Door Schedule - Ground Floor

01 Door Schedule - First Floor

02 Door Schedule - Second Floor

03 Door Schedule - Third Floor

Doors

Ground Floor Door Infill

Proposed Door Panel Detail