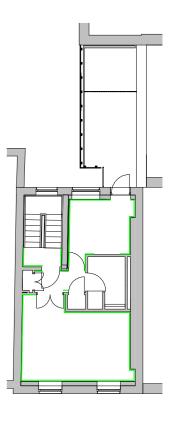

t Floor

02 Proposed Cornice Plan - Second Floor

03 Proposed Cornice Plan - Third Floor

-01 Proposed Cornice Plan - Basement Level

Not to Scale

Skirting Details and Plans



#### Notes:

Skirting to be installed around the full extent of all rooms, corridors and halls, except stores and WC/bathrooms.

Existing skirting around the stairs and ground floor living room to be retained.

Full height skirting will be used on Ground Floor and First Floor.

Second Floor will have the same moulding as the Ground and First, although lower standing at 220 instead of 275mm.

Lower height skirting will be used in the Basement and Third Floor.



-01 Skirting Location - Basement Level



00 Skirting Location - Ground Floor



01 Skirting Location - First Floor



02 Skirting Location - Second Floor



03 Skirting Location - Third Floor

Window Details & Schedules

|       |              | !                 | Proposed Window | w Schedule                                   |
|-------|--------------|-------------------|-----------------|----------------------------------------------|
| Mark  | Level        | Comments          | Type Mark       | Family and Type                              |
|       |              |                   |                 |                                              |
| VB.02 | -01_Basement | Secondary Glazing | W1              | SASH_Horz Bar Sgl: 850 x 1520mm              |
| WB.01 | -01_Basement | Secondary Glazing | W1              | SASH_Horz Bar Sgl: 850 x 1520mm              |
| VB.03 | -01_Basement |                   | W2              | RS_Sgl Fixe