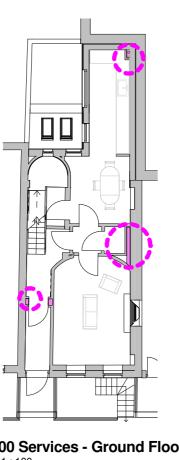

- resilient layer must be continuous and pre-bonded
- mineral wool quilt laid between battens
- ensure any services do not bridge the resilient layer

SERVICES BOXING (VER4TICAL RISERS)

-01 Services - Basement Level

00 Services - Ground Floor

01 Services - First Floor

02 Services - Second Floor

03 Services - Third Floor 1:100

Not to Scale