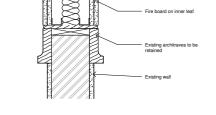

# Front Door and Entrance Hallway

to be retained

hallway arch moulding to be retained

cornice to be retained / rebuilt as services boxing is removed

cornice detail

## EXISTING FEATURES

Entrance Floor Living Room

The ground floor living room contains most of the historic value of the property interior and for that reason the features will be retained or restored as appropriate

living room

front windows to be restored as original

living room cornice to be retained

window panels

living room skirting and dado rail to be retained

**EXISTING FEATURES** 

Stair Case

stair case to be retained