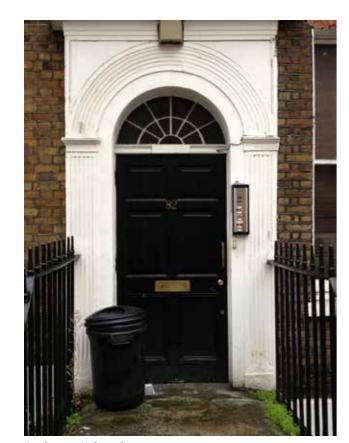

# Front Door and Entrance Hallway

to be retained

hallway arch moulding to be retained

cornice to be retained / rebuilt as services boxing is removed

cornice detail