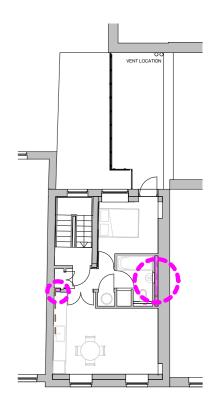

- resilient layer must be continuous and pre-bonded
- mineral wool quilt laid between battens
- ensure any services do not bridge the resilient layer

SERVICES BOXING (VER4TICAL RISERS)

-01 Services - Basement Level

00 Services - Ground Floor

01 Services - First Floor

02 Services - Second Floor

03 Services - Third Floor 1:100

Not to Scale