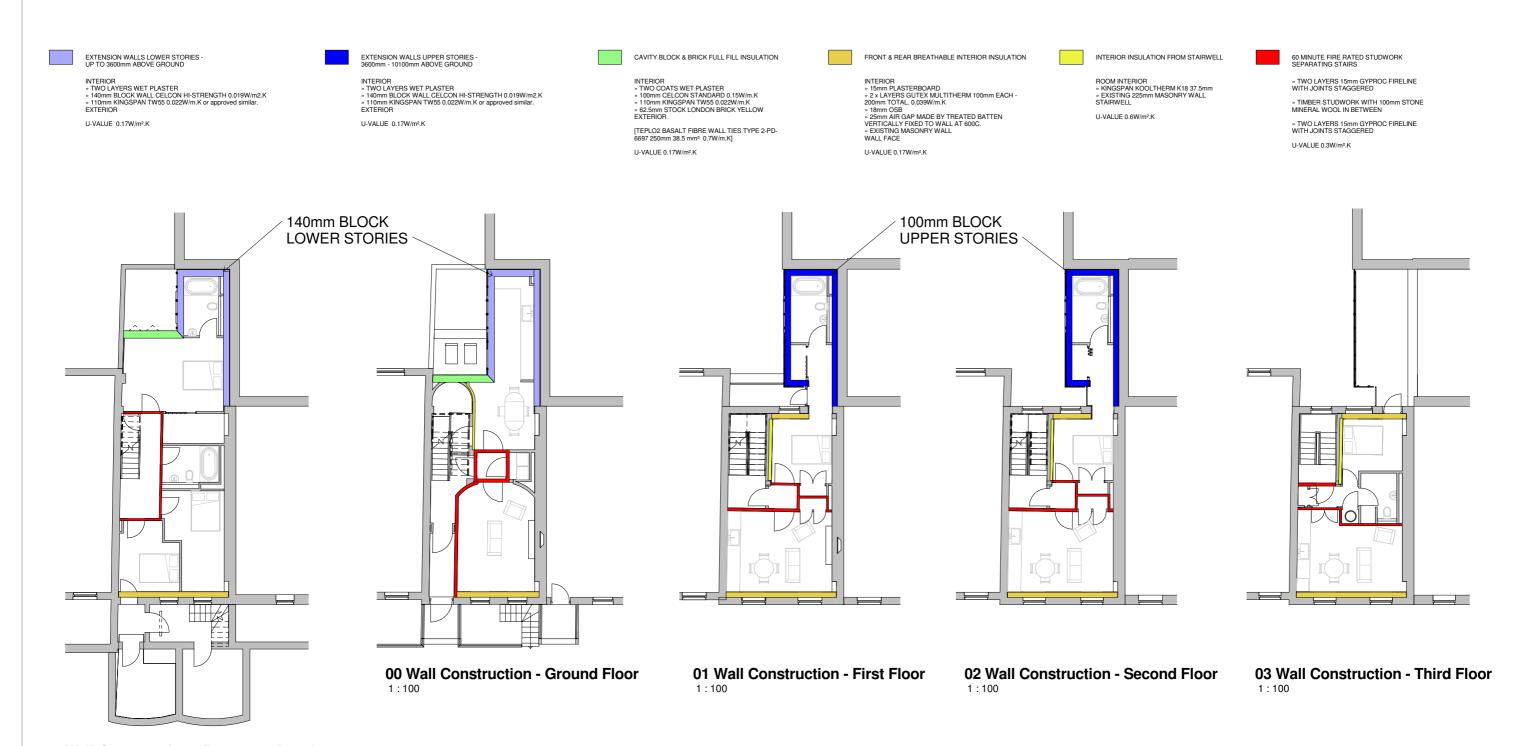

#### Wall Construction Types and Plans

-01 Wall Construction - Basement Level

1 . 10

Service Runs & Boxing Out

25 mm mineral wool quilt (10-36 kg/m³) around pipe

Pipe boxed in with two layers of gypsum-based board combined nominal 16  $\mbox{kg/m}^{2}$ 