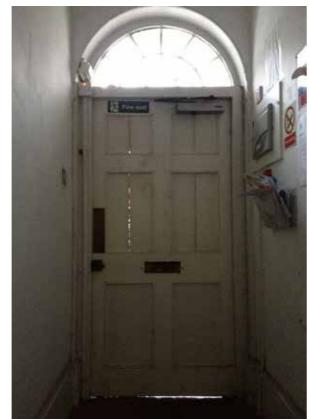

# Front Door and Entrance Hallway

to be retained

hallway arch moulding to be retained

cornice to be retained / rebuilt as services boxing is removed

cornice detail