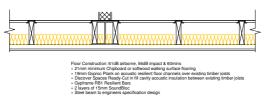

**Acoustic Floor Detail** 

- 1 SW Skirting painted finish 2 2 layers of 12.5mm Plasterboard 3 'Monafloor' Flanking Band or similiar

- Monafloor' Flanking Band or similiar
  Solid blocking between continuous floor joists
  Voids between joists bearing to be filled with solid masonry.
  Existing Timber wall plate to be reinstated where necessary.
  BG Casoline MF Ceiling Hanger and Suspended Ceiling System.
  2 layers of 12.5mm Fireline board.
  Floor Finish with provision for solid floors up to 18mm.
  2 2mm tangue and grove chipboard laid across joists /

- 9 Floor Finish with provision for solid floors up to 18mm.
  10 22mm tongue and groove chipboard laid across joists / Existing Floorboards.
  11 'Monafloor' or similiar acoustic foam laid over joists.
  12 6mm plywood strip with fibrous isolation membrane laid over joists.
  13 Joists overlaid with firrings to correct existing deflections.
  14 100mm 45kg m3 Insulation