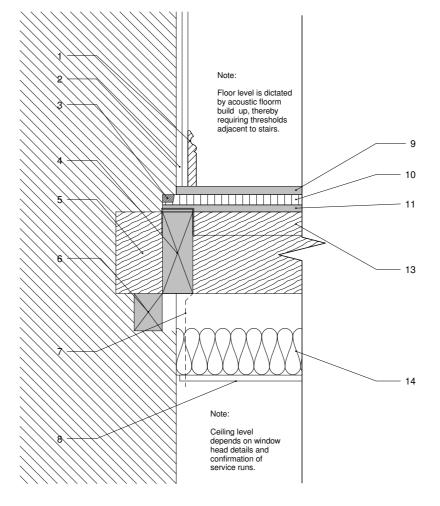

**Acoustic Floor Detail** 

- 1 SW Skirting painted finish 2 2 layers of 12.5mm Plasterboard 3 'Monafloor' Flanking Band or similiar

- Monafloor' Flanking Band or similiar
  Solid blocking between continuous floor joists
  Voids between joists bearing to be filled with solid masonry.
  Existing Timber wall plate to be reinstated where necessary.
  BG Casoline MF Ceiling Hanger and Suspended Ceiling System.
  2 layers of 12.5mm Fireline board.
  Floor Finish with provision for solid floors up to 18mm.
  2 2mm tangue and grove chipboard laid across joists /

- 9 Floor Finish with provision for solid floors up to 18mm.
  10 22mm tongue and groove chipboard laid across joists / Existing Floorboards.
  11 'Monafloor' or similiar acoustic foam laid over joists.
  12 6mm plywood strip with fibrous isolation membrane laid over joists.
  13 Joists overlaid with firrings to correct existing deflections.
  14 100mm 45kg m3 Insulation