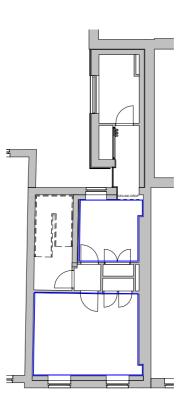

**Proposed Cornice Profiles** 

00 Proposed Cornice Plan - Ground Floor

01 Proposed Cornice Plan - First Floor

02 Proposed Cornice Plan - Second Floor

03 Proposed Cornice Plan - Third Floor

-01 Proposed Cornice Plan - Basement Level

-01 Skirting Location - Basement Level

00 Skirting Location - Ground Floor

01 Skirting Location - First Floor

02 Skirting Location - Second Floor

03 Skirting Location - Third Floor

Window Details & Schedules