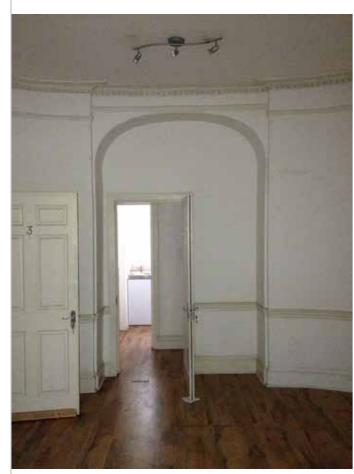

# Front Door and Entrance Hallway

to be retained

hallway arch moulding to be retained

cornice to be retained / rebuilt as services boxing is removed

cornice detail

## EXISTING FEATURES

Entrance Floor Living Room

The ground floor living room contains most of the historic value of the property interior and for that reason the features will be retained or restored as appropriate

living room

front windows to be restored as original

living room cornice to be retained

window panels

living room skirting and dado rail to be retained

**EXISTING FEATURES** 

Stair Case

stair case to be retained