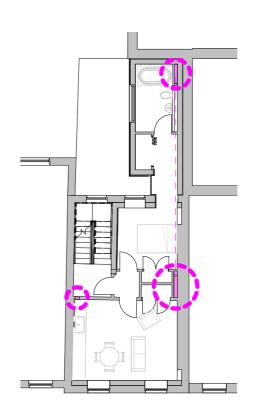

- resilient layer must be continuous and pre-bonded
- mineral wool quilt laid between battens
- ensure any services do not bridge the resilient layer

SERVICES BOXING (VER4TICAL RISERS)

-01 Services - Basement Level

00 Services - Ground Floor

01 Services - First Floor

02 Services - Second Floor

03 Services - Third Floor 1:100

Not to Scale