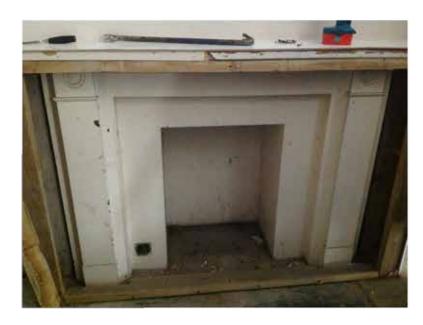

Fireplaces

Fireplace surrounds from 80 Guilford Street.
82 to have same surrounds built from softwood to compliment proposed skirting on that floor.

Fire & Acoustic Details

03 Fire Plan - Third Floor

Fire & Acoustic Details