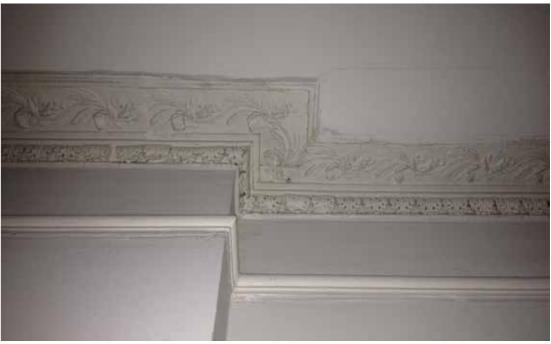

#### Cornice Details and Plans

The Cornices of the ground floor hall way and living room will be retained or refurbished as appropriate.

New cornices fitted in marked locations. At ground floor the use of the middling cornice profile for the rear space intended to compliment the existing living room cornice.

Generally the ceilings of the new extension will not have cornices to create distinction between the old and new. The extension ceilings are generally lower such that the cornice runs continuously across the entranceway of the new extension.