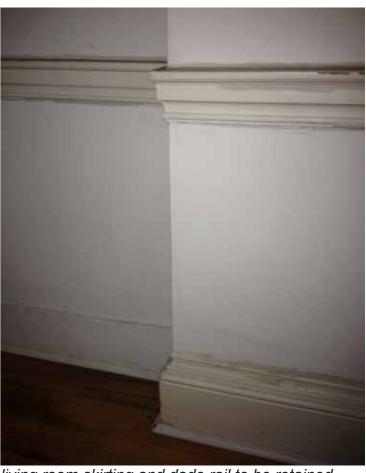

## EXISTING FEATURES

Entrance Floor Living Room

The ground floor living room contains most of the historic value of the property interior and for that reason the features will be retained or restored as appropriate

living room

front windows to be restored as original

living room cornice to be retained

window panels

living room skirting and dado rail to be retained

**EXISTING FEATURES** 

Stair Case

stair case to be retained

#### Notes:

Skirting to be installed around the full extent of all rooms, corridors and halls, except stores and WC/bathrooms.

Existing skirting around the stairs and ground floor living room to be retained.