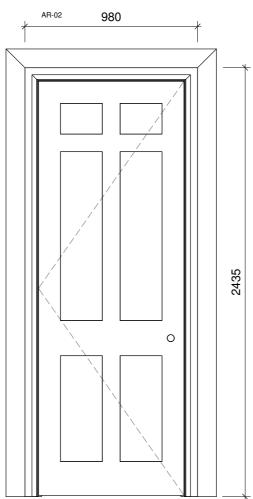

-01 Door Schedule - Basement Level

00 Door Schedule - Ground Floor

01 Door Schedule - First Floor

02 Door Schedule - Second Floor

03 Door Schedule - Third Floor

Doors

Ground Floor Door Infill

Proposed Door Panel Detail

The ground floor hallway to have built in a new draft lobby door with glazed transom. The top four panels also to be glazed.

Predominantly the ground and first floor will contain 6 panel doors with the full architrave type AR-01.

In several locations, such as for utility rooms, modern flush mounted single panel doors to be fitted, painted the same colour as the walls so that they do not distract from the period detailing.

The second, third and basement floors to have 4 panel doors with less elaborate architraves.