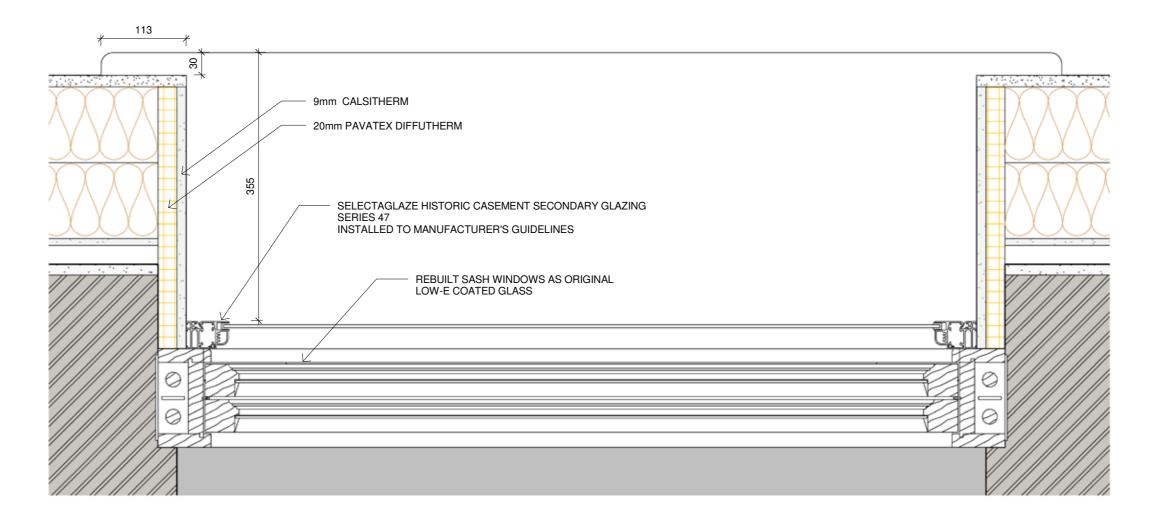

#### Window Details & Schedules

No historic glass is present in the front or rear elevations. All windows to be refitted.

Front elevation to have single pane low-e laminate. Style and profiles to match existing. Secondary Glazing to all windows to be SelectaGlaze Historic Casement type.

Rear elevation to have slim line profile double glazing. Existing landing window opening enlarged. Rear elevation exterior window heads to have new straight brick arches built to match front.

#### Notes:

- Ground and First Floor to have rebuilt reveal pannelling as existing.Basement, 2nd and 3rd floors to have plain insulated reveals as drawn.

Window Seat and Reveal Details - 2nd & 3rd Floors