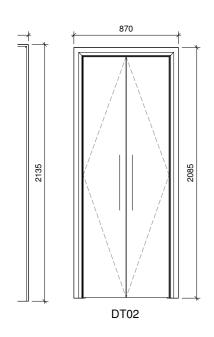

|      |          |             |              | Proposed D | oor Schedule |       |                                 |
|------|----------|-------------|--------------|------------|--------------|-------|---------------------------------|
| Mark | Comments | Fire Rating | Type<br>Mark | Level      | Height       | Width | Туре                            |
| DF03 |          |             | C3           | 01 First   | 2400         | 560   | 560x2400mm Cupboard             |
| DF04 |          | FD20        | E26          | 01 First   | 2400         | 910   | 810x2400mm                      |
| DF05 |          |             | W2           | 01 First   | 2400         | 1210  | 1210x2400mm Wardrobe            |
| DF06 |          |             | 16           | 01_First   | 2400         | 810   | 810x2400mm                      |
| DF07 |          |             | W1           | 01_First   | 2400         | 1400  | 1400x2400mm Folding             |
| DF08 |          |             | E4           | 01_First   | 2400         | 810   | 810x2400mm Balcony Door         |
| DS01 |          | FD30S       | E13          | 02_Second  | 2050         | 810   | 810x2050mm Base-Second-Third    |
| DS02 |          | FD20        | E13          | 02_Second  | 2050         | 810   | 810x2050mm Base-Second-Third    |
| DS03 |          |             | D2           | 02_Second  | 2050         | 610   | 610x2050mm Cupboard             |
| DS04 |          | FD20        | E13          | 02_Second  | 2050         | 810   | 810x2050mm Base-Second-Third    |
| DS05 |          |             | W3           | 02_Second  | 2050         | 1210  | 1210x2050mm Wardrobe            |
| DS06 |          | FD20        | l1           | 02_Second  | 2050         | 810   | 810x2050mm Base-Second-Third    |
| DS07 |          |             | D1           | 02_Second  | 2050         | 1400  | 1400x2050mm Folding             |
| DT01 |          | FD30S       | E21          | 03_Third   | 2050         | 810   | 810x2050mm Base-Second-Third    |
| DT02 |          |             | E46          | 03_Third   | 2050         | 800   | 800x2050mm                      |
| DT03 |          | FD20        | E36          | 03_Third   | 2050         | 1210  | 1210x2050mm                     |
| DT04 |          |             | E64          | 03_Third   | 2050         | 710   | 710 x 2050mm 2nd 3rd + Basement |
| DT05 |          |             | l1           | 03_Third   | 2050         | 810   | 810x2050mm Base-Second-Third    |
| DT06 |          | FD20        | 18           | 03_Third   | 2050         | 710   | 710x2050mm                      |
| DT07 |          |             | E5           | 03_Third   | 2050         | 910   | 910x2050mm                      |