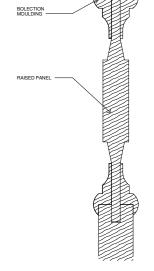

-01 Door Schedule - Basement Level

00 Door Schedule - Ground Floor

01 Door Schedule - First Floor

02 Door Schedule - Second Floor

03 Door Schedule - Third Floor

Doors

Ground Floor Door Infill

Proposed Door Panel Detail

The ground floor hallway to have built in a new draft lobby door with glazed transom. The top four panels also to be glazed.

Predominantly the ground and first floor will contain 6 panel doors with the full architrave type AR-01.

In several locations, such as for utility rooms, modern flush mounted single panel doors to be fitted, painted the same colour as the walls so that they do not distract from the period detailing.

The second, third and basement floors to have 4 panel doors with less elaborate architraves.