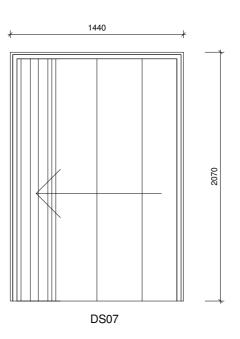

|      |          |             |              | Proposed Door | Schedule |       |                                 |
|------|----------|-------------|--------------|---------------|----------|-------|---------------------------------|
| Mark | Comments | Fire Rating | Type<br>Mark | Level         | Height   | Width | Туре                            |
| DF03 |          |             | C3           | 01_First      | 2400     | 560   | 560x2400mm Cupboard             |
| DF04 |          | FD20        | E26          | 01_First      | 2400     | 910   | 810x2400mm                      |
| DF05 |          |             | W2           | 01_First      | 2400     | 1210  | 1210x2400mm Wardrobe            |
| DF06 |          |             | 16           | 01_First      | 2400     | 810   | 810x2400mm                      |
| DF07 |          |             | W1           | 01_First      | 2400     | 1400  | 1400x2400mm Folding             |
| DF08 |          |             | E4           | 01_First      | 2400     | 810   | 810x2400mm Balcony Door         |
| DS01 |          | FD30S       | E13          | 02_Second     | 2050     | 810   | 810x2050mm Base-Second-Third    |
| DS02 |          | FD20        | E13          | 02_Second     | 2050     | 810   | 810x2050mm Base-Second-Third    |
| DS03 |          |             | D2           | 02_Second     | 2050     | 610   | 610x2050mm Cupboard             |
| DS04 |          | FD20        | E13          | 02_Second     | 2050     | 810   | 810x2050mm Base-Second-Third    |
| DS05 |          |             | W3           | 02_Second     | 2050     | 1210  | 1210x2050mm Wardrobe            |
| DS06 |          | FD20        | l1           | 02_Second     | 2050     | 810   | 810x2050mm Base-Second-Third    |
| DS07 |          |             | D1           | 02_Second     | 2050     | 1400  | 1400x2050mm Folding             |
| DT01 |          | FD30S       | E21          | 03_Third      | 2050     | 810   | 810x2050mm Base-Second-Third    |
| DT02 |          |             | E46          | 03_Third      | 2050     | 800   | 800x2050mm                      |
| DT03 |          | FD20        | E36          | 03_Third      | 2050     | 1210  | 1210x2050mm                     |
| DT04 |          |             | E64          | 03_Third      | 2050     | 710   | 710 x 2050mm 2nd 3rd + Basement |
| DT05 |          |             | l1           | 03_Third      | 2050     | 810   | 810x2050mm Base-Second-Third    |
| DT06 |          | FD20        | 18           | 03_Third      | 2050     | 710   | 710x2050mm                      |
| DT07 |          |             | E5           | 03_Third      | 2050     | 910   | 910x2050mm                      |