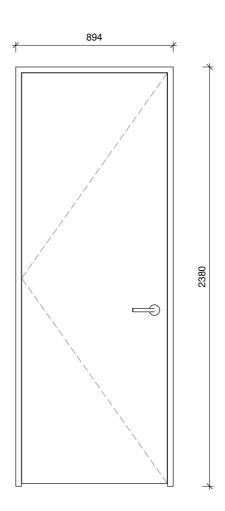

# Front Door and Entrance Hallway

to be retained

hallway arch moulding to be retained

cornice to be retained / rebuilt as services boxing is removed

cornice detail

## EXISTING FEATURES

Entrance Floor Living Room

The ground floor living room contains most of the historic value of the property interior and for that reason the features will be retained or restored as appropriate