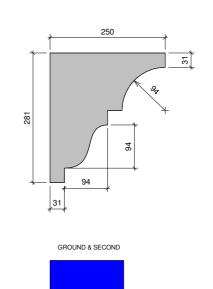

#### Cornice Details and Plans

The Cornices of the ground floor hall way and living room will be retained or refurbished as appropriate.

New cornices fitted in marked locations. At ground floor the use of the middling cornice profile for the rear space intended to compliment the existing living room cornice.

**Proposed Cornice Profiles** 

00 Proposed Cornice Plan - Ground Floor

01 Proposed Cornice Plan - First Floor

02 Proposed Cornice Plan - Second Floor

03 Proposed Cornice Plan - Third Floor

-01 Proposed Cornice Plan - Basement Level

Full height skirting will be used on Ground Floor and First Floor.

Second Floor will have the same moulding as the Ground and First, although lower standing at 220 instead of 275mm.

Lower height skirting will be used in the Basement and Third Floor.