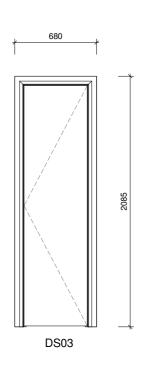

|      |          |             |              | Proposed Door | Schedule |       |                                 |
|------|----------|-------------|--------------|---------------|----------|-------|---------------------------------|
| Mark | Comments | Fire Rating | Type<br>Mark | Level         | Height   | Width | Туре                            |
| DF03 |          |             | C3           | 01_First      | 2400     | 560   | 560x2400mm Cupboard             |
| DF04 |          | FD20        | E26          | 01_First      | 2400     | 910   | 810x2400mm                      |
| DF05 |          |             | W2           | 01_First      | 2400     | 1210  | 1210x2400mm Wardrobe            |
| DF06 |          |             | 16           | 01_First      | 2400     | 810   | 810x2400mm                      |
| DF07 |          |             | W1           | 01_First      | 2400     | 1400  | 1400x2400mm Folding             |
| DF08 |          |             | E4           | 01_First      | 2400     | 810   | 810x2400mm Balcony Door         |
| DS01 |          | FD30S       | E13          | 02_Second     | 2050     | 810   | 810x2050mm Base-Second-Third    |
| DS02 |          | FD20        | E13          | 02_Second     | 2050     | 810   | 810x2050mm Base-Second-Third    |
| DS03 |          |             | D2           | 02_Second     | 2050     | 610   | 610x2050mm Cupboard             |
| DS04 |          | FD20        | E13          | 02_Second     | 2050     | 810   | 810x2050mm Base-Second-Third    |
| DS05 |          |             | W3           | 02_Second     | 2050     | 1210  | 1210x2050mm Wardrobe            |
| DS06 |          | FD20        | l1           | 02_Second     | 2050     | 810   | 810x2050mm Base-Second-Third    |
| DS07 |          |             | D1           | 02_Second     | 2050     | 1400  | 1400x2050mm Folding             |
| DT01 |          | FD30S       | E21          | 03_Third      | 2050     | 810   | 810x2050mm Base-Second-Third    |
| DT02 |          |             | E46          | 03_Third      | 2050     | 800   | 800x2050mm                      |
| DT03 |          | FD20        | E36          | 03_Third      | 2050     | 1210  | 1210x2050mm                     |
| DT04 |          |             | E64          | 03_Third      | 2050     | 710   | 710 x 2050mm 2nd 3rd + Basement |
| DT05 |          |             | l1           | 03_Third      | 2050     | 810   | 810x2050mm Base-Second-Third    |
| DT06 |          | FD20        | 18           | 03_Third      | 2050     | 710   | 710x2050mm                      |
| DT07 |          |             | E5           | 03_Third      | 2050     | 910   | 910x2050mm                      |

|      |          |             |              | Proposed D | oor Schedule |       |                                 |
|------|----------|-------------|--------------|------------|--------------|-------|---------------------------------|
| Mark | Comments | Fire Rating | Type<br>Mark | Level      | Height       | Width | Туре                            |
| DF03 |          |             | C3           | 01 First   | 2400         | 560   | 560x2400mm Cupboard             |
| DF04 |          | FD20        | E26          | 01 First   | 2400         | 910   | 810x2400mm                      |
| DF05 |          |             | W2           | 01 First   | 2400         | 1210  | 1210x2400mm Wardrobe            |
| DF06 |          |             | 16           | 01_First   | 2400         | 810   | 810x2400mm                      |
| DF07 |          |             | W1           | 01_First   | 2400         | 1400  | 1400x2400mm Folding             |
| DF08 |          |             | E4           | 01_First   | 2400         | 810   | 810x2400mm Balcony Door         |
| DS01 |          | FD30S       | E13          | 02_Second  | 2050         | 810   | 810x2050mm Base-Second-Third    |
| DS02 |          | FD20        | E13          | 02_Second  | 2050         | 810   | 810x2050mm Base-Second-Third    |
| DS03 |          |             | D2           | 02_Second  | 2050         | 610   | 610x2050mm Cupboard             |
| DS04 |          | FD20        | E13          | 02_Second  | 2050         | 810   | 810x2050mm Base-Second-Third    |
| DS05 |          |             | W3           | 02_Second  | 2050         | 1210  | 1210x2050mm Wardrobe            |
| DS06 |          | FD20        | l1           | 02_Second  | 2050         | 810   | 810x2050mm Base-Second-Third    |
| DS07 |          |             | D1           | 02_Second  | 2050         | 1400  | 1400x2050mm Folding             |
| DT01 |          | FD30S       | E21          | 03_Third   | 2050         | 810   | 810x2050mm Base-Second-Third    |
| DT02 |          |             | E46          | 03_Third   | 2050         | 800   | 800x2050mm                      |
| DT03 |          | FD20        | E36          | 03_Third   | 2050         | 1210  | 1210x2050mm                     |
| DT04 |          |             | E64          | 03_Third   | 2050         | 710   | 710 x 2050mm 2nd 3rd + Basement |
| DT05 |          |             | l1           | 03_Third   | 2050         | 810   | 810x2050mm Base-Second-Third    |
| DT06 |          | FD20        | 18           | 03_Third   | 2050         | 710   | 710x2050mm                      |
| DT07 |          |             | E5           | 03_Third   | 2050         | 910   | 910x2050mm                      |