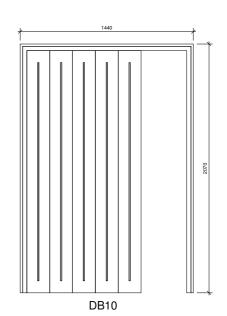

stringer detail to be retained

banister post detail to be retained

be retained

Doors

|      |          |             |              | Proposed Door | Schedule |       |                              |
|------|----------|-------------|--------------|---------------|----------|-------|------------------------------|
| Mark | Comments | Fire Rating | Type<br>Mark | Level         | Height   | Width | Туре                         |
| DB01 |          | 1           | E1           | -01 Basement  | 2050     | 910   | 910x2050mm Basement Ext      |
| DB02 |          |             | E2           | -01 Basement  | 2050     | 810   | 810x2050mm Basement Lobby    |
| DB03 |          |             | E52          | -01 Basement  | 2050     | 810   | 810 x 2050mm Basement Store  |
| DB04 |          |             | E52          | -01 Basement  | 2050     | 810   | 810 x 2050mm Basement Store  |
| DB05 |          | FD20        | E21          | -01 Basement  | 2050     | 810   | 810x2050mm Base-Second-Third |
| DB06 |          | FD30S       | E21          | -01 Basement  | 2050     | 810   | 810x2050mm Base-Second-Third |
| DB07 |          | FD20        | E21          | -01 Basement  | 2050     | 810   | 810x2050mm Base-Second-Third |
| DB08 |          |             | E21          | -01 Basement  | 2050     | 810   | 810x2050mm Base-Second-Third |
| DB09 |          |             | E70          | -01 Basement  | 1600     | 710   | 710 x1600mm Under Stairs     |
| DB10 |          |             | E50          | -01_Basement  | 2050     | 1400  | 1400x2050mm Folding          |
| DB11 |          |             | E21          | -01_Basement  | 2050     | 810   | 810x2050mm Base-Second-Third |
| DB12 |          |             | SF1          | -01_Basement  | 2200     | 2100  | Sliding Folding 4 Leaves     |
| DG01 | EXISTING |             | E76          | 00_Ground     | 2400     | 1110  | 1110x2400mm Front            |
| DG02 |          |             | E42          | 00_Ground     | 2400     | 910   | 910x2400mm                   |
| DG03 |          | FD20        | E33          | 00_Ground     | 2400     | 860   | 860x2400mm                   |
| DG04 |          |             | E27          | 00_Ground     | 2400     | 910   | 910x2400mm                   |
| DG05 |          | FD20        | E27          | 00_Ground     | 2400     | 910   | 910x2400mm                   |
| DG06 |          |             | E73          | 00_Ground     | 2400     | 910   | 910 x 2400 Ground            |
| DG07 |          | FD20        | E27          | 00_Ground     | 2400     | 910   | 910x2400mm                   |
| DF01 |          | FD30S       | E75          | 01_First      | 2400     | 810   | 810x2400mm                   |
| DF02 |          | FD20        | E26          | 01_First      | 2400     | 910   | 810x2400mm                   |

Doors

|      |          |             |              | Proposed Do  | oor Schedule |       |                              |
|------|----------|-------------|--------------|--------------|--------------|-------|------------------------------|
| Mark | Comments | Fire Rating | Type<br>Mark | Level        | Height       | Width | Туре                         |
|      |          |             |              |              |              |       |                              |
| DB01 |          |             | E1           | -01_Basement | 2050         | 910   | 910x2050mm Basement Ext      |
| DB02 |          |             | E2           | -01_Basement | 2050         | 810   | 810x2050mm Basement Lobby    |
| DB03 |          |             | E52          | -01_Basement | 2050         | 810   | 810 x 2050mm Basement Store  |
| DB04 |          |             | E52          | -01_Basement | 2050         | 810   | 810 x 2050mm Basement Store  |
| DB05 |          | FD20        | E21          | -01_Basement | 2050         | 810   | 810x2050mm Base-Second-Third |
| DB06 |          | FD30S       | E21          | -01_Basement | 2050         | 810   | 810x2050mm Base-Second-Third |
| DB07 |          | FD20        | E21          | -01_Basement | 2050         | 810   | 810x2050mm Base-Second-Third |
| DB08 |          |             | E21          | -01_Basement | 2050         | 810   | 810x2050mm Base-Second-Third |
| DB09 |          |             | E70          | -01_Basement | 1600         | 710   | 710 x1600mm Under Stairs     |
| DB10 |          |             | E50          | -01_Basement | 2050         | 1400  | 1400x2050mm Folding          |
| DB11 |          |             | E21          | -01_Basement | 2050         | 810   | 810x2050mm Base-Second-Third |
| DB12 |          |             | SF1          | -01_Basement | 2200         | 2100  | Sliding Folding 4 Leaves     |
| DG01 | EXISTING |             | E76          | 00_Ground    | 2400         | 1110  | 1110x2400mm Front            |
| DG02 |          |             | E42          | 00_Ground    | 2400         | 910   | 910x2400mm                   |
| DG03 |          | FD20        | E33          | 00_Ground    | 2400         | 860   | 860x2400mm                   |
| DG04 |          |             | E27          | 00_Ground    | 2400         | 910   | 910x2400mm                   |
| DG05 |          | FD20        | E27          | 00_Ground    | 2400         | 910   | 910x2400mm                   |
| DG06 |          |             | E73          | 00_Ground    | 2400         | 910   | 910 x 2400 Ground            |
| DG07 |          | FD20        | E27          | 00_Ground    | 2400         | 910   | 910x2400mm                   |
| DF01 |          | FD30S       | E75          | 01_First     | 2400         | 810   | 810x2400mm                   |
| DF02 |          | FD20        | E26          | 01_First     | 2400         | 910   | 810x2400mm                   |