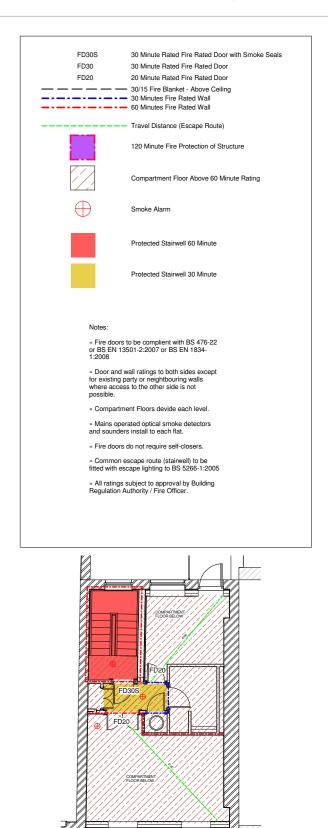

Fireplaces

Fireplace surrounds from 80 Guilford Street.
82 to have same surrounds built from softwood to compliment proposed skirting on that floor.

Fire & Acoustic Details

03 Fire Plan - Third Floor

Fire & Acoustic Details