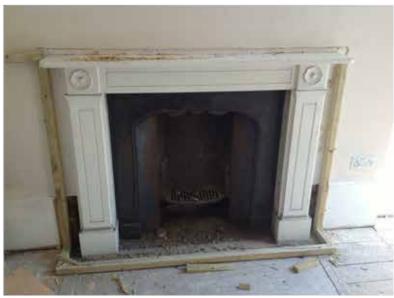

Fireplaces

Fireplace surrounds from 80 Guilford Street.
82 to have same surrounds built from softwood to compliment proposed skirting on that floor.

Fire & Acoustic Details

03 Fire Plan - Third Floor

Fire & Acoustic Details