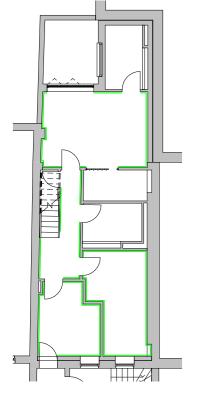

#### Cornice Details and Plans

The Cornices of the ground floor hall way and living room will be retained or refurbished as appropriate.

New cornices fitted in marked locations. At ground floor the use of the middling cornice profile for the rear space intended to compliment the existing living room cornice.

Generally the ceilings of the new extension will not have cornices to create distinction between the old and new. The extension ceilings are generally lower such that the cornice runs continuously across the entranceway of the new extension.

**Proposed Cornice Profiles** 

00 Proposed Cornice Plan - Ground Floor

01 Proposed Cornice Plan - First Floor

02 Proposed Cornice Plan - Second Floor

03 Proposed Cornice Plan - Third Floor

-01 Proposed Cornice Plan - Basement Level