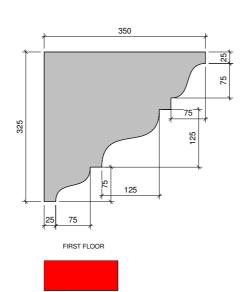

#### Cornice Details and Plans

The Cornices of the ground floor hall way and living room will be retained or refurbished as appropriate.

New cornices fitted in marked locations. At ground floor the use of the middling cornice profile for the rear space intended to compliment the existing living room cornice.

Generally the ceilings of the new extension will not have cornices to create distinction between the old and new. The extension ceilings are generally lower such that the cornice runs continuously across the entranceway of the new extension.

**Proposed Cornice Profiles** 

00 Proposed Cornice Plan - Ground Floor

01 Proposed Cornice Plan - First Floor

02 Proposed Cornice Plan - Second Floor

03 Proposed Cornice Plan - Third Floor

-01 Proposed Cornice Plan - Basement Level