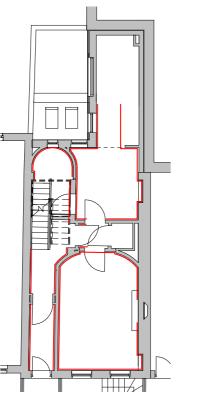

#### Notes:

Skirting to be installed around the full extent of all rooms, corridors and halls, except stores and WC/bathrooms.

Existing skirting around the stairs and ground floor living room to be retained.

Full height skirting will be used on Ground Floor and First Floor.

Second Floor will have the same moulding as the Ground and First, although lower standing at 220 instead of 275mm.

Lower height skirting will be used in the Basement and Third Floor.

-01 Skirting Location - Basement Level

00 Skirting Location - Ground Floor

01 Skirting Location - First Floor

02 Skirting Location - Second Floor

03 Skirting Location - Third Floor

Window Details & Schedules