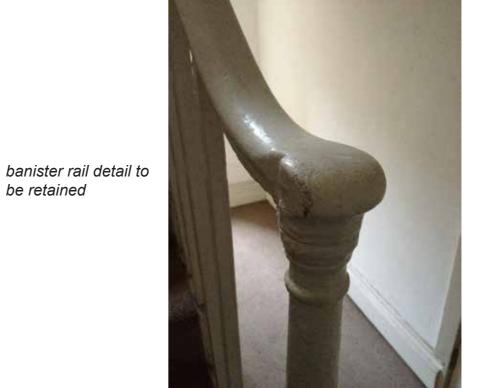

living room

front windows to be restored as original

living room cornice to be retained

window panels

living room skirting and dado rail to be retained

**EXISTING FEATURES** 

Stair Case

stair case to be retained

stringer detail to be retained

banister post detail to be retained

be retained

Doors

|      |          |             |              | Proposed Door | Schedule |       |                              |
|------|----------|-------------|--------------|---------------|----------|-------|------------------------------|
| Mark | Comments | Fire Rating | Type<br>Mark | Level         | Height   | Width | Туре                         |
| DB01 |          | 1           | E1           | -01 Basement  | 2050     | 910   | 910x2050mm Basement Ext      |
| DB02 |          |             | E2           | -01 Basement  | 2050     | 810   | 810x2050mm Basement Lobby    |
| DB03 |          |             | E52          | -01 Basement  | 2050     | 810   | 810 x 2050mm Basement Store  |
| DB04 |          |             | E52          | -01 Basement  | 2050     | 810   | 810 x 2050mm Basement Store  |
| DB05 |          | FD20        | E21          | -01 Basement  | 2050     | 810   | 810x2050mm Base-Second-Third |
| DB06 |          | FD30S       | E21          | -01 Basement  | 2050     | 810   | 810x2050mm Base-Second-Third |
| DB07 |          | FD20        | E21          | -01 Basement  | 2050     | 810   | 810x2050mm Base-Second-Third |
| DB08 |          |             | E21          | -01 Basement  | 2050     | 810   | 810x2050mm Base-Second-Third |
| DB09 |          |             | E70          | -01 Basement  | 1600     | 710   | 710 x1600mm Under Stairs     |
| DB10 |          |             | E50          | -01_Basement  | 2050     | 1400  | 1400x2050mm Folding          |
| DB11 |          |             | E21          | -01_Basement  | 2050     | 810   | 810x2050mm Base-Second-Third |
| DB12 |          |             | SF1          | -01_Basement  | 2200     | 2100  | Sliding Folding 4 Leaves     |
| DG01 | EXISTING |             | E76          | 00_Ground     | 2400     | 1110  | 1110x2400mm Front            |
| DG02 |          |             | E42          | 00_Ground     | 2400     | 910   | 910x2400mm                   |
| DG03 |          | FD20        | E33          | 00_Ground     | 2400     | 860   | 860x2400mm                   |
| DG04 |          |             | E27          | 00_Ground     | 2400     | 910   | 910x2400mm                   |
| DG05 |          | FD20        | E27          | 00_Ground     | 2400     | 910   | 910x2400mm                   |
| DG06 |          |             | E73          | 00_Ground     | 2400     | 910   | 910 x 2400 Ground            |
| DG07 |          | FD20        | E27          | 00_Ground     | 2400     | 910   | 910x2400mm                   |
| DF01 |          | FD30S       | E75          | 01_First      | 2400     | 810   | 810x2400mm                   |
| DF02 |          | FD20        | E26          | 01_First      | 2400     | 910   | 810x2400mm                   |