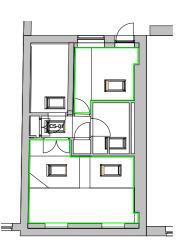

**Proposed Cornice Profiles** 

00 Proposed Cornice Plan - Ground Floor

01 Proposed Cornice Plan - First Floor

02 Proposed Cornice Plan - Second Floor

03 Proposed Cornice Plan - Third Floor

-01 Proposed Cornice Plan - Basement Level

-01 Skirting Location - Basement Level

00 Skirting Location - Ground Floor

01 Skirting Location - First Floor

02 Skirting Location - Second Floor

03 Skirting Location - Third Floor

Window Details & Schedules