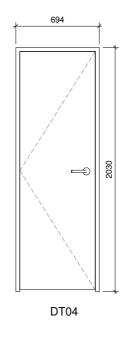

|      |          |             |              | Proposed D | oor Schedule |       |                                 |
|------|----------|-------------|--------------|------------|--------------|-------|---------------------------------|
| Mark | Comments | Fire Rating | Type<br>Mark | Level      | Height       | Width | Туре                            |
| DF03 |          |             | C3           | 01 First   | 2400         | 560   | 560x2400mm Cupboard             |
| DF04 |          | FD20        | E26          | 01 First   | 2400         | 910   | 810x2400mm                      |
| DF05 |          |             | W2           | 01 First   | 2400         | 1210  | 1210x2400mm Wardrobe            |
| DF06 |          |             | 16           | 01_First   | 2400         | 810   | 810x2400mm                      |
| DF07 |          |             | W1           | 01_First   | 2400         | 1400  | 1400x2400mm Folding             |
| DF08 |          |             | E4           | 01_First   | 2400         | 810   | 810x2400mm Balcony Door         |
| DS01 |          | FD30S       | E13          | 02_Second  | 2050         | 810   | 810x2050mm Base-Second-Third    |
| DS02 |          | FD20        | E13          | 02_Second  | 2050         | 810   | 810x2050mm Base-Second-Third    |
| DS03 |          |             | D2           | 02_Second  | 2050         | 610   | 610x2050mm Cupboard             |
| DS04 |          | FD20        | E13          | 02_Second  | 2050         | 810   | 810x2050mm Base-Second-Third    |
| DS05 |          |             | W3           | 02_Second  | 2050         | 1210  | 1210x2050mm Wardrobe            |
| DS06 |          | FD20        | l1           | 02_Second  | 2050         | 810   | 810x2050mm Base-Second-Third    |
| DS07 |          |             | D1           | 02_Second  | 2050         | 1400  | 1400x2050mm Folding             |
| DT01 |          | FD30S       | E21          | 03_Third   | 2050         | 810   | 810x2050mm Base-Second-Third    |
| DT02 |          |             | E46          | 03_Third   | 2050         | 800   | 800x2050mm                      |
| DT03 |          | FD20        | E36          | 03_Third   | 2050         | 1210  | 1210x2050mm                     |
| DT04 |          |             | E64          | 03_Third   | 2050         | 710   | 710 x 2050mm 2nd 3rd + Basement |
| DT05 |          |             | l1           | 03_Third   | 2050         | 810   | 810x2050mm Base-Second-Third    |
| DT06 |          | FD20        | 18           | 03_Third   | 2050         | 710   | 710x2050mm                      |
| DT07 |          |             | E5           | 03_Third   | 2050         | 910   | 910x2050mm                      |