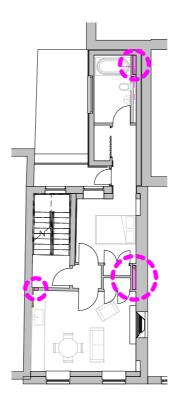

- resilient layer must be continuous and pre-bonded
- mineral wool quilt laid between battens
- ensure any services do not bridge the resilient layer

SERVICES BOXING (VER4TICAL RISERS)

-01 Services - Basement Level

00 Services - Ground Floor

01 Services - First Floor

02 Services - Second Floor

03 Services - Third Floor 1:100

Not to Scale