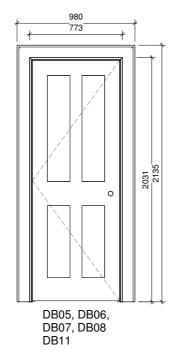

stringer detail to be retained

banister post detail to be retained

be retained

Doors

|      |          |             |              | Proposed Door | Schedule |       |                              |
|------|----------|-------------|--------------|---------------|----------|-------|------------------------------|
| Mark | Comments | Fire Rating | Type<br>Mark | Level         | Height   | Width | Туре                         |
| DB01 |          | 1           | E1           | -01 Basement  | 2050     | 910   | 910x2050mm Basement Ext      |
| DB02 |          |             | E2           | -01 Basement  | 2050     | 810   | 810x2050mm Basement Lobby    |
| DB03 |          |             | E52          | -01 Basement  | 2050     | 810   | 810 x 2050mm Basement Store  |
| DB04 |          |             | E52          | -01 Basement  | 2050     | 810   | 810 x 2050mm Basement Store  |
| DB05 |          | FD20        | E21          | -01 Basement  | 2050     | 810   | 810x2050mm Base-Second-Third |
| DB06 |          | FD30S       | E21          | -01 Basement  | 2050     | 810   | 810x2050mm Base-Second-Third |
| DB07 |          | FD20        | E21          | -01 Basement  | 2050     | 810   | 810x2050mm Base-Second-Third |
| DB08 |          |             | E21          | -01 Basement  | 2050     | 810   | 810x2050mm Base-Second-Third |
| DB09 |          |             | E70          | -01 Basement  | 1600     | 710   | 710 x1600mm Under Stairs     |
| DB10 |          |             | E50          | -01_Basement  | 2050     | 1400  | 1400x2050mm Folding          |
| DB11 |          |             | E21          | -01_Basement  | 2050     | 810   | 810x2050mm Base-Second-Third |
| DB12 |          |             | SF1          | -01_Basement  | 2200     | 2100  | Sliding Folding 4 Leaves     |
| DG01 | EXISTING |             | E76          | 00_Ground     | 2400     | 1110  | 1110x2400mm Front            |
| DG02 |          |             | E42          | 00_Ground     | 2400     | 910   | 910x2400mm                   |
| DG03 |          | FD20        | E33          | 00_Ground     | 2400     | 860   | 860x2400mm                   |
| DG04 |          |             | E27          | 00_Ground     | 2400     | 910   | 910x2400mm                   |
| DG05 |          | FD20        | E27          | 00_Ground     | 2400     | 910   | 910x2400mm                   |
| DG06 |          |             | E73          | 00_Ground     | 2400     | 910   | 910 x 2400 Ground            |
| DG07 |          | FD20        | E27          | 00_Ground     | 2400     | 910   | 910x2400mm                   |
| DF01 |          | FD30S       | E75          | 01_First      | 2400     | 810   | 810x2400mm                   |
| DF02 |          | FD20        | E26          | 01_First      | 2400     | 910   | 810x2400mm                   |

Doors

|      |          |             |              | Proposed Do  | oor Schedule |       |                              |
|------|----------|-------------|--------------|--------------|--------------|-------|------------------------------|
| Mark | Comments | Fire Rating | Type<br>Mark | Level        | Height       | Width | Туре                         |
|      |          |             |              |              |              |       |                              |
| DB01 |          |             | E1           | -01_Basement | 2050         | 910   | 910x2050mm Basement Ext      |
| DB02 |          |             | E2           | -01_Basement | 2050         | 810   | 810x2050mm Basement Lobby    |
| DB03 |          |             | E52          | -01_Basement | 2050         | 810   | 810 x 2050mm Basement Store  |
| DB04 |          |             | E52          | -01_Basement | 2050         | 810   | 810 x 2050mm Basement Store  |
| DB05 |          | FD20        | E21          | -01_Basement | 2050         | 810   | 810x2050mm Base-Second-Third |
| DB06 |          | FD30S       | E21          | -01_Basement | 2050         | 810   | 810x2050mm Base-Second-Third |
| DB07 |          | FD20        | E21          | -01_Basement | 2050         | 810   | 810x2050mm Base-Second-Third |
| DB08 |          |             | E21          | -01_Basement | 2050         | 810   | 810x2050mm Base-Second-Third |
| DB09 |          |             | E70          | -01_Basement | 1600         | 710   | 710 x1600mm Under Stairs     |
| DB10 |          |             | E50          | -01_Basement | 2050         | 1400  | 1400x2050mm Folding          |
| DB11 |          |             | E21          | -01_Basement | 2050         | 810   | 810x2050mm Base-Second-Third |
| DB12 |          |             | SF1          | -01_Basement | 2200         | 2100  | Sliding Folding 4 Leaves     |
| DG01 | EXISTING |             | E76          | 00_Ground    | 2400         | 1110  | 1110x2400mm Front            |
| DG02 |          |             | E42          | 00_Ground    | 2400         | 910   | 910x2400mm                   |
| DG03 |          | FD20        | E33          | 00_Ground    | 2400         | 860   | 860x2400mm                   |
| DG04 |          |             | E27          | 00_Ground    | 2400         | 910   | 910x2400mm                   |
| DG05 |          | FD20        | E27          | 00_Ground    | 2400         | 910   | 910x2400mm                   |
| DG06 |          |             | E73          | 00_Ground    | 2400         | 910   | 910 x 2400 Ground            |
| DG07 |          | FD20        | E27          | 00_Ground    | 2400         | 910   | 910x2400mm                   |
| DF01 |          | FD30S       | E75          | 01_First     | 2400         | 810   | 810x2400mm                   |
| DF02 |          | FD20        | E26          | 01_First     | 2400         | 910   | 810x2400mm                   |