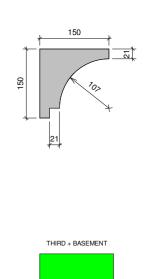

**Proposed Cornice Profiles** 

00 Proposed Cornice Plan - Ground Floor

01 Proposed Cornice Plan - First Floor

02 Proposed Cornice Plan - Second Floor

03 Proposed Cornice Plan - Third Floor

-01 Proposed Cornice Plan - Basement Level

Full height skirting will be used on Ground Floor and First Floor.

Second Floor will have the same moulding as the Ground and First, although lower standing at 220 instead of 275mm.

Lower height skirting will be used in the Basement and Third Floor.