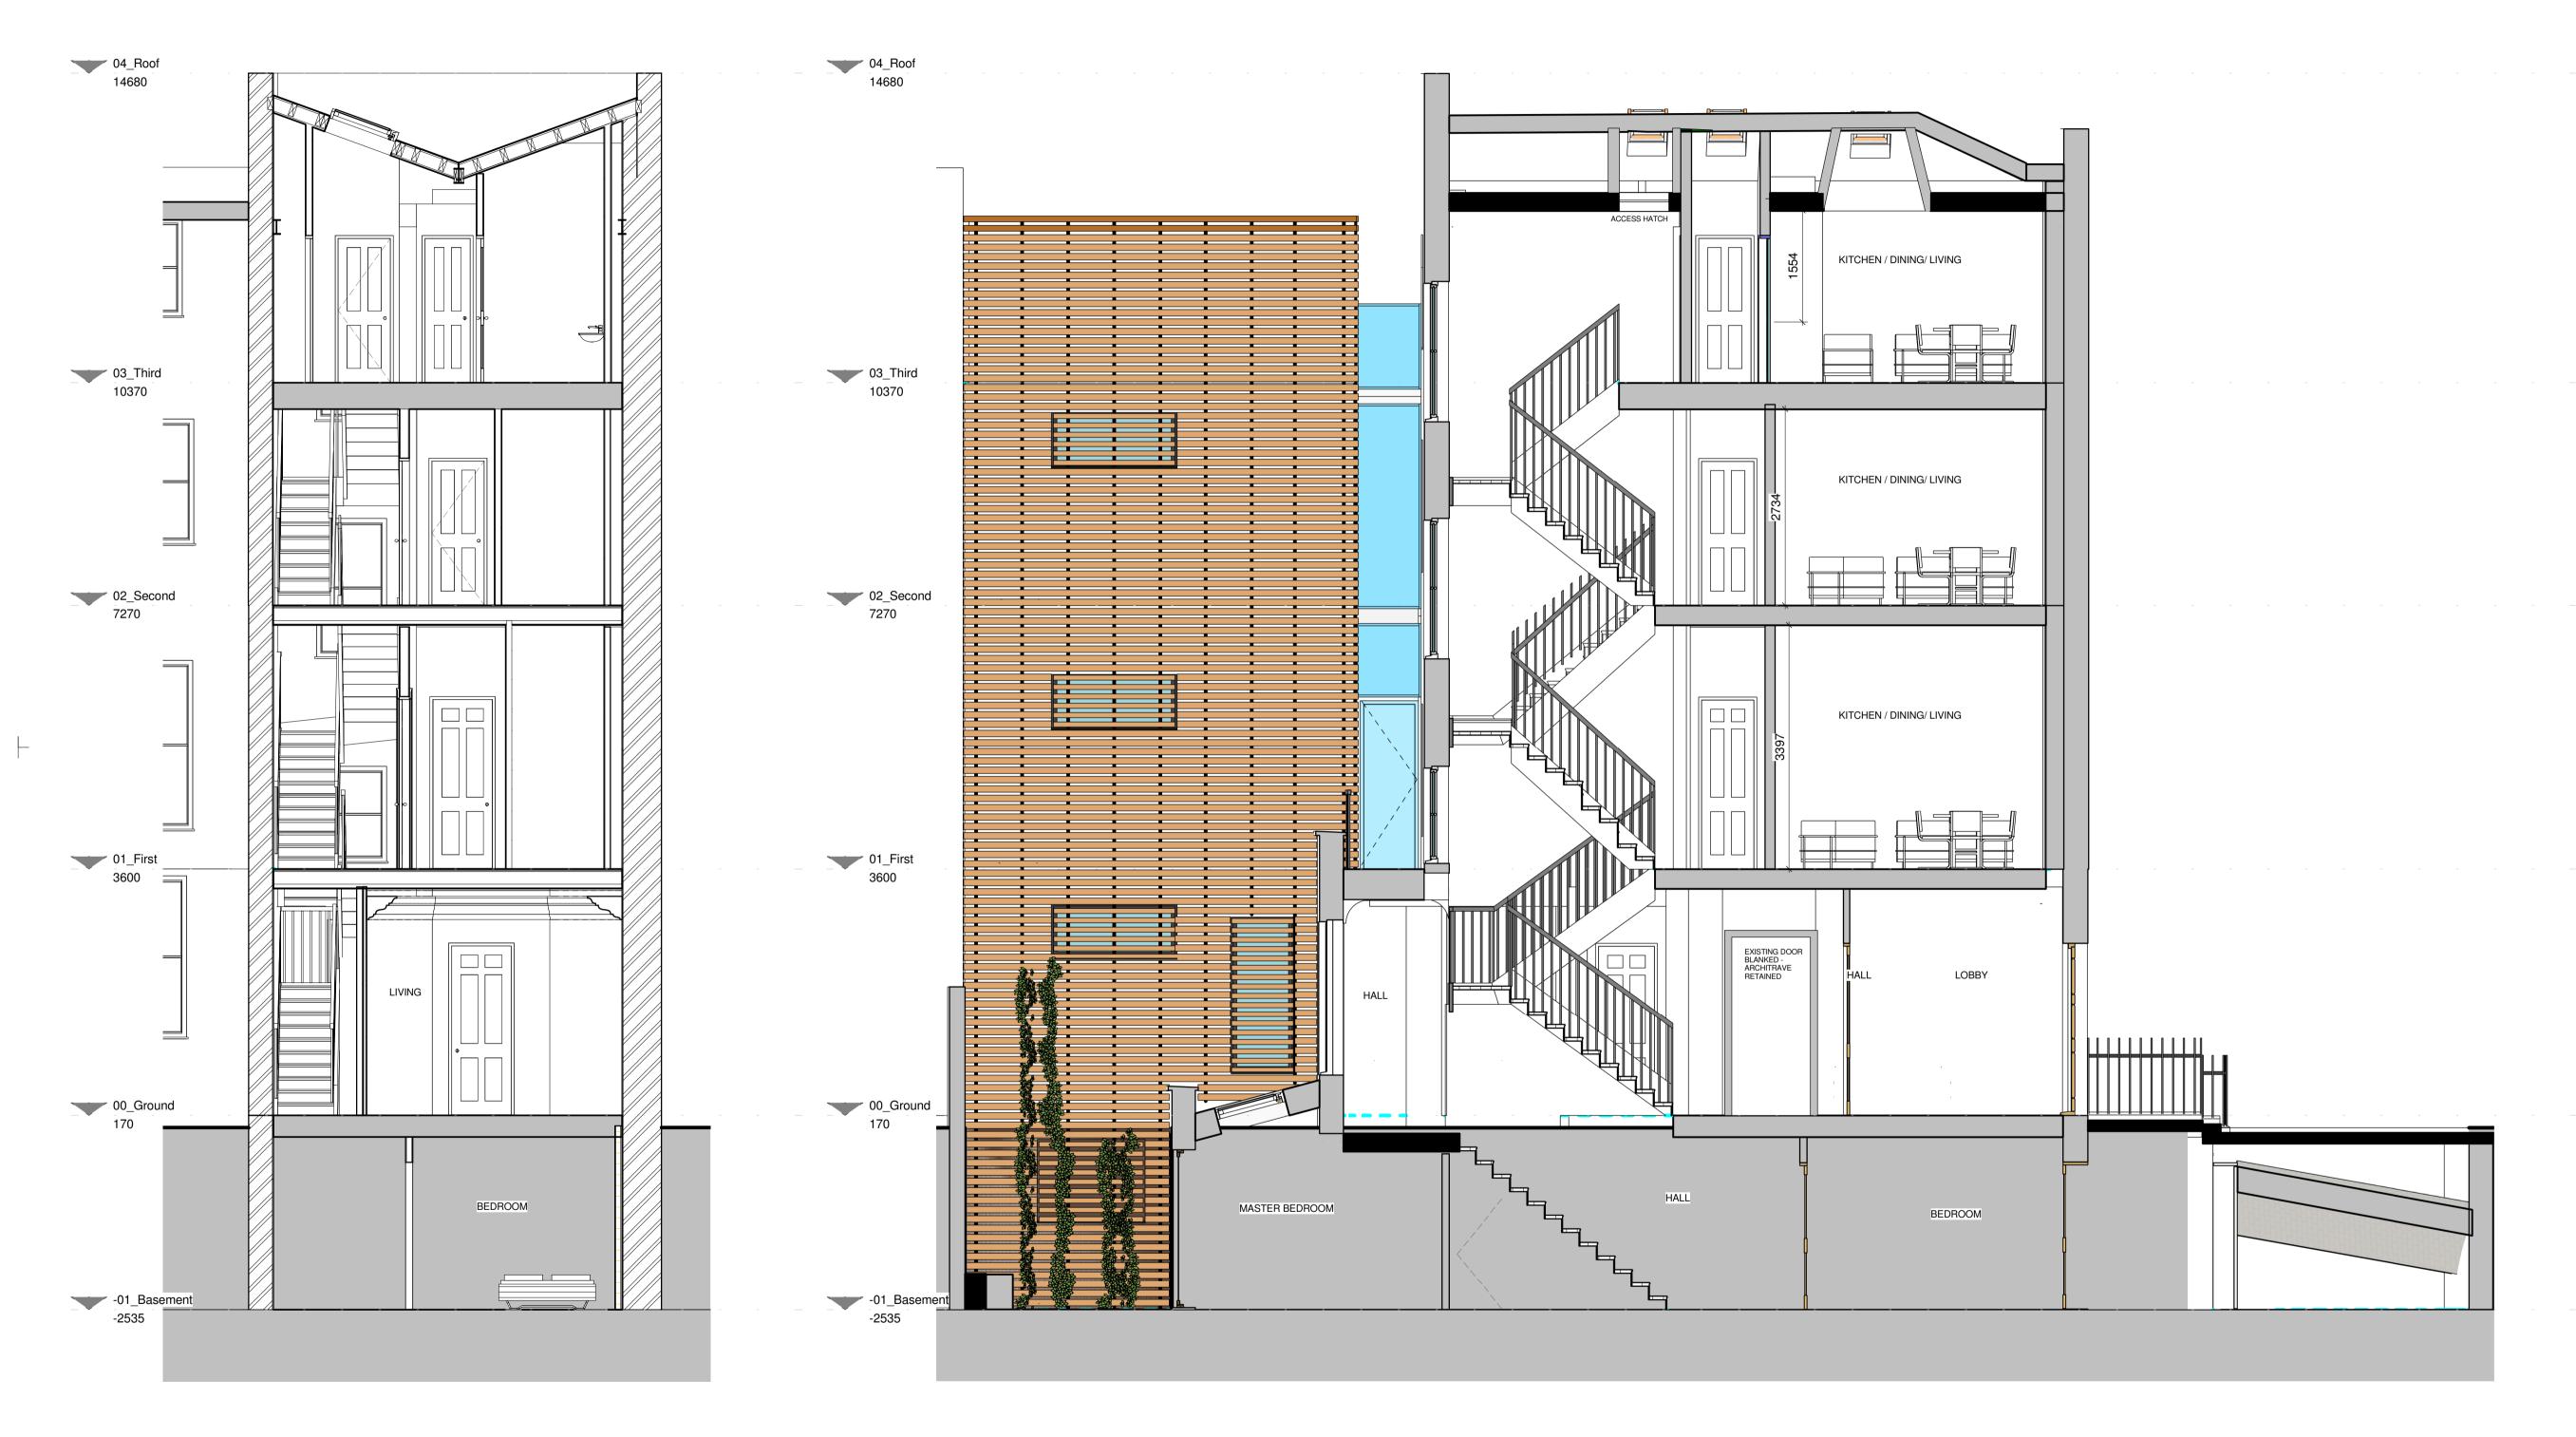

NOTES:

- EXISTING ROOF SHAPE TO BE RETAILED

- NEW ROOFLIGHTS INSTALLED

- NEW VAULTED CEILING INSTALLED - EPDM VALLEY INSTALLED

1:50

Proposed Section by Width 1:50

Proposed Section by Length

Sudaj Ltd.

Proposed Sections 1 of 2

A1 DB JB 15/07/2014 Planning 3317

AWW-3317-A-DB-Planning 0410