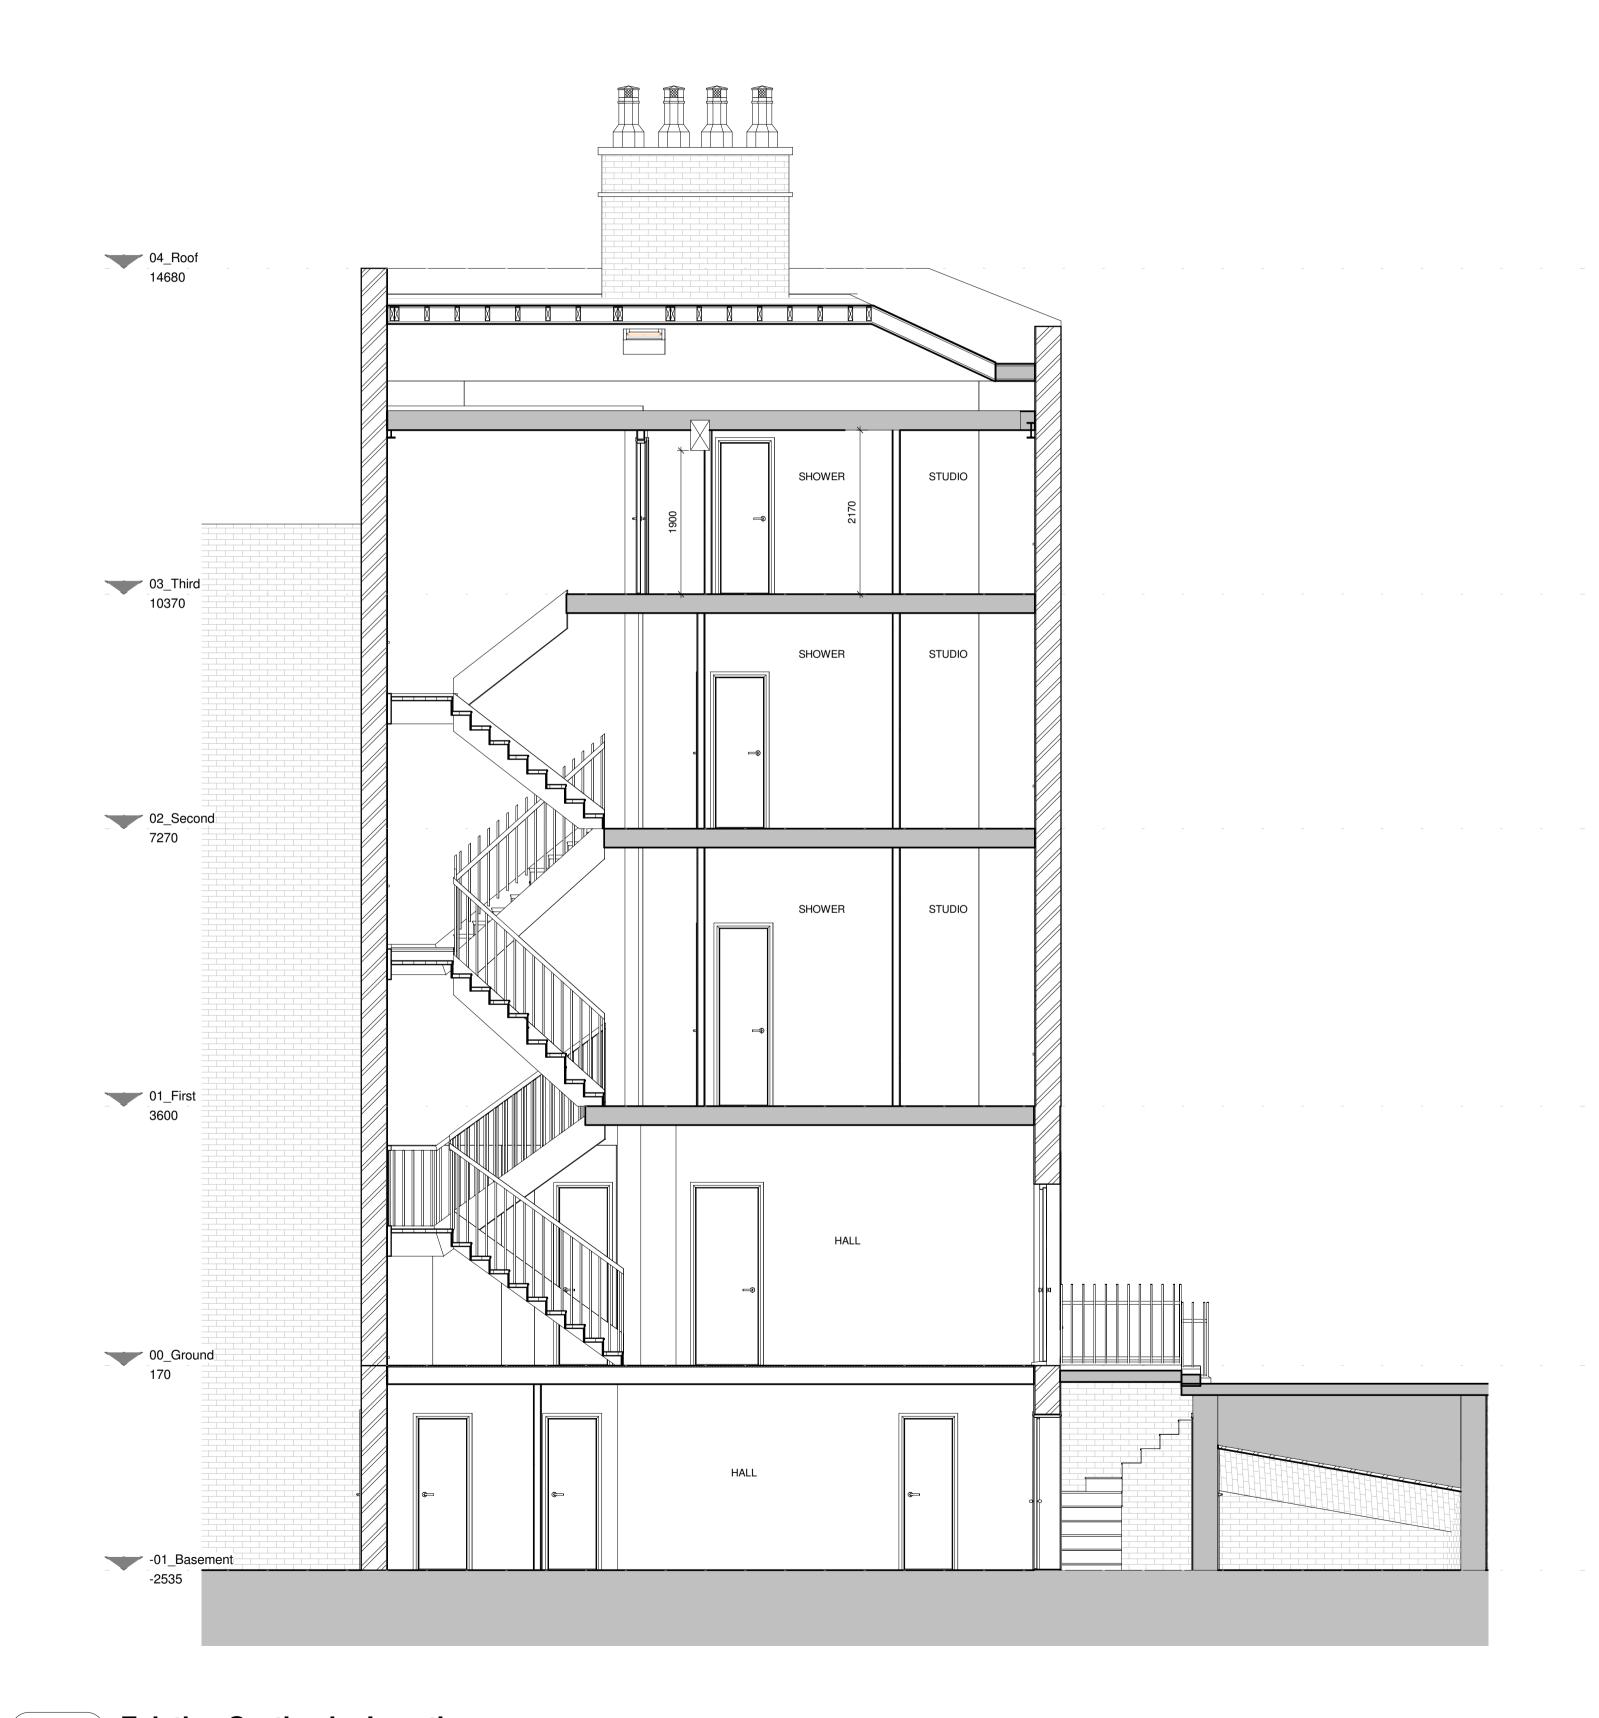

STUDIO \_\_\_\_\_003\_Third STUDIO STUDIO 01\_First 3600 00\_Ground 170

2 Existing Section by Width 1:50

04\_Roof

Drawing Title

Existing Sections

Sudaj Ltd.

Drawing Originator

RIBA Chartered Practice