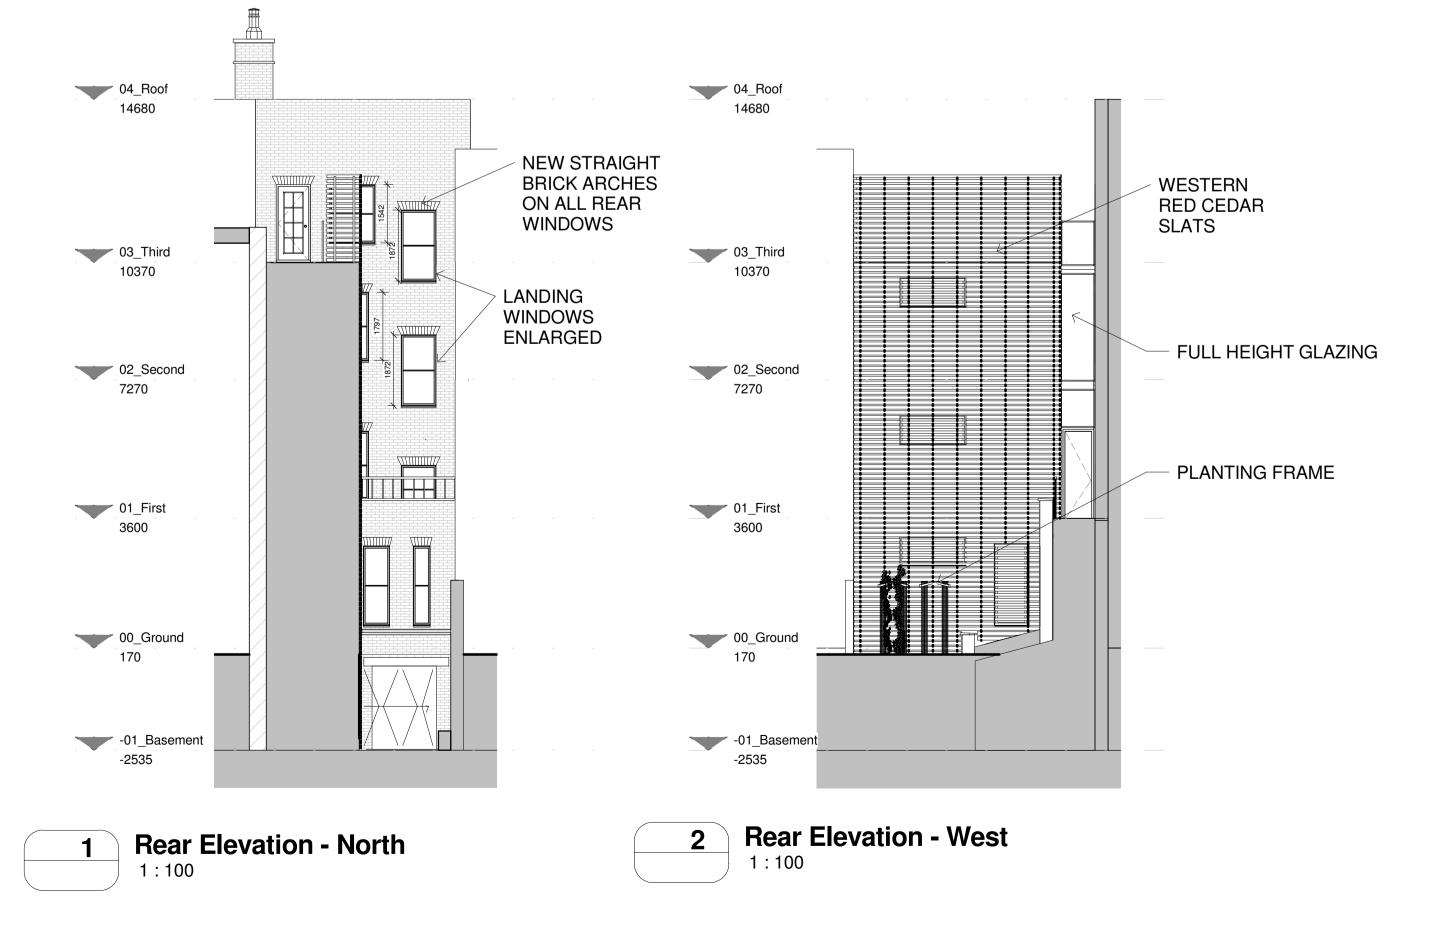

## Proposed South East Elevation (Front) 1:100 76 79 83



This drawing may be scaled for the purposes of Planning Applications, Land Registry and for Legal plans where the scale bar is used, and where it verifies that the drawing is an original or an accurate copy. It may not be scaled for construction purposes.

Always refer to figured dimensions. All dimensions are to be checked on site.

Discrepancies and/or ambiguities between this drawing and information given elsewhere must be reported immediately to this office for clarification before proceeding. All drawings are to be read in conjunction with the specification and all works to be carried out in accordance with latest British Standards / Codes of Practice.

Rev Date Init Notes

Sudaj Ltd.

Drawing Originator

020 7160 6000 0117 923 2535 01752 261 282

www.aww-uk.com

London - 7 Birchin