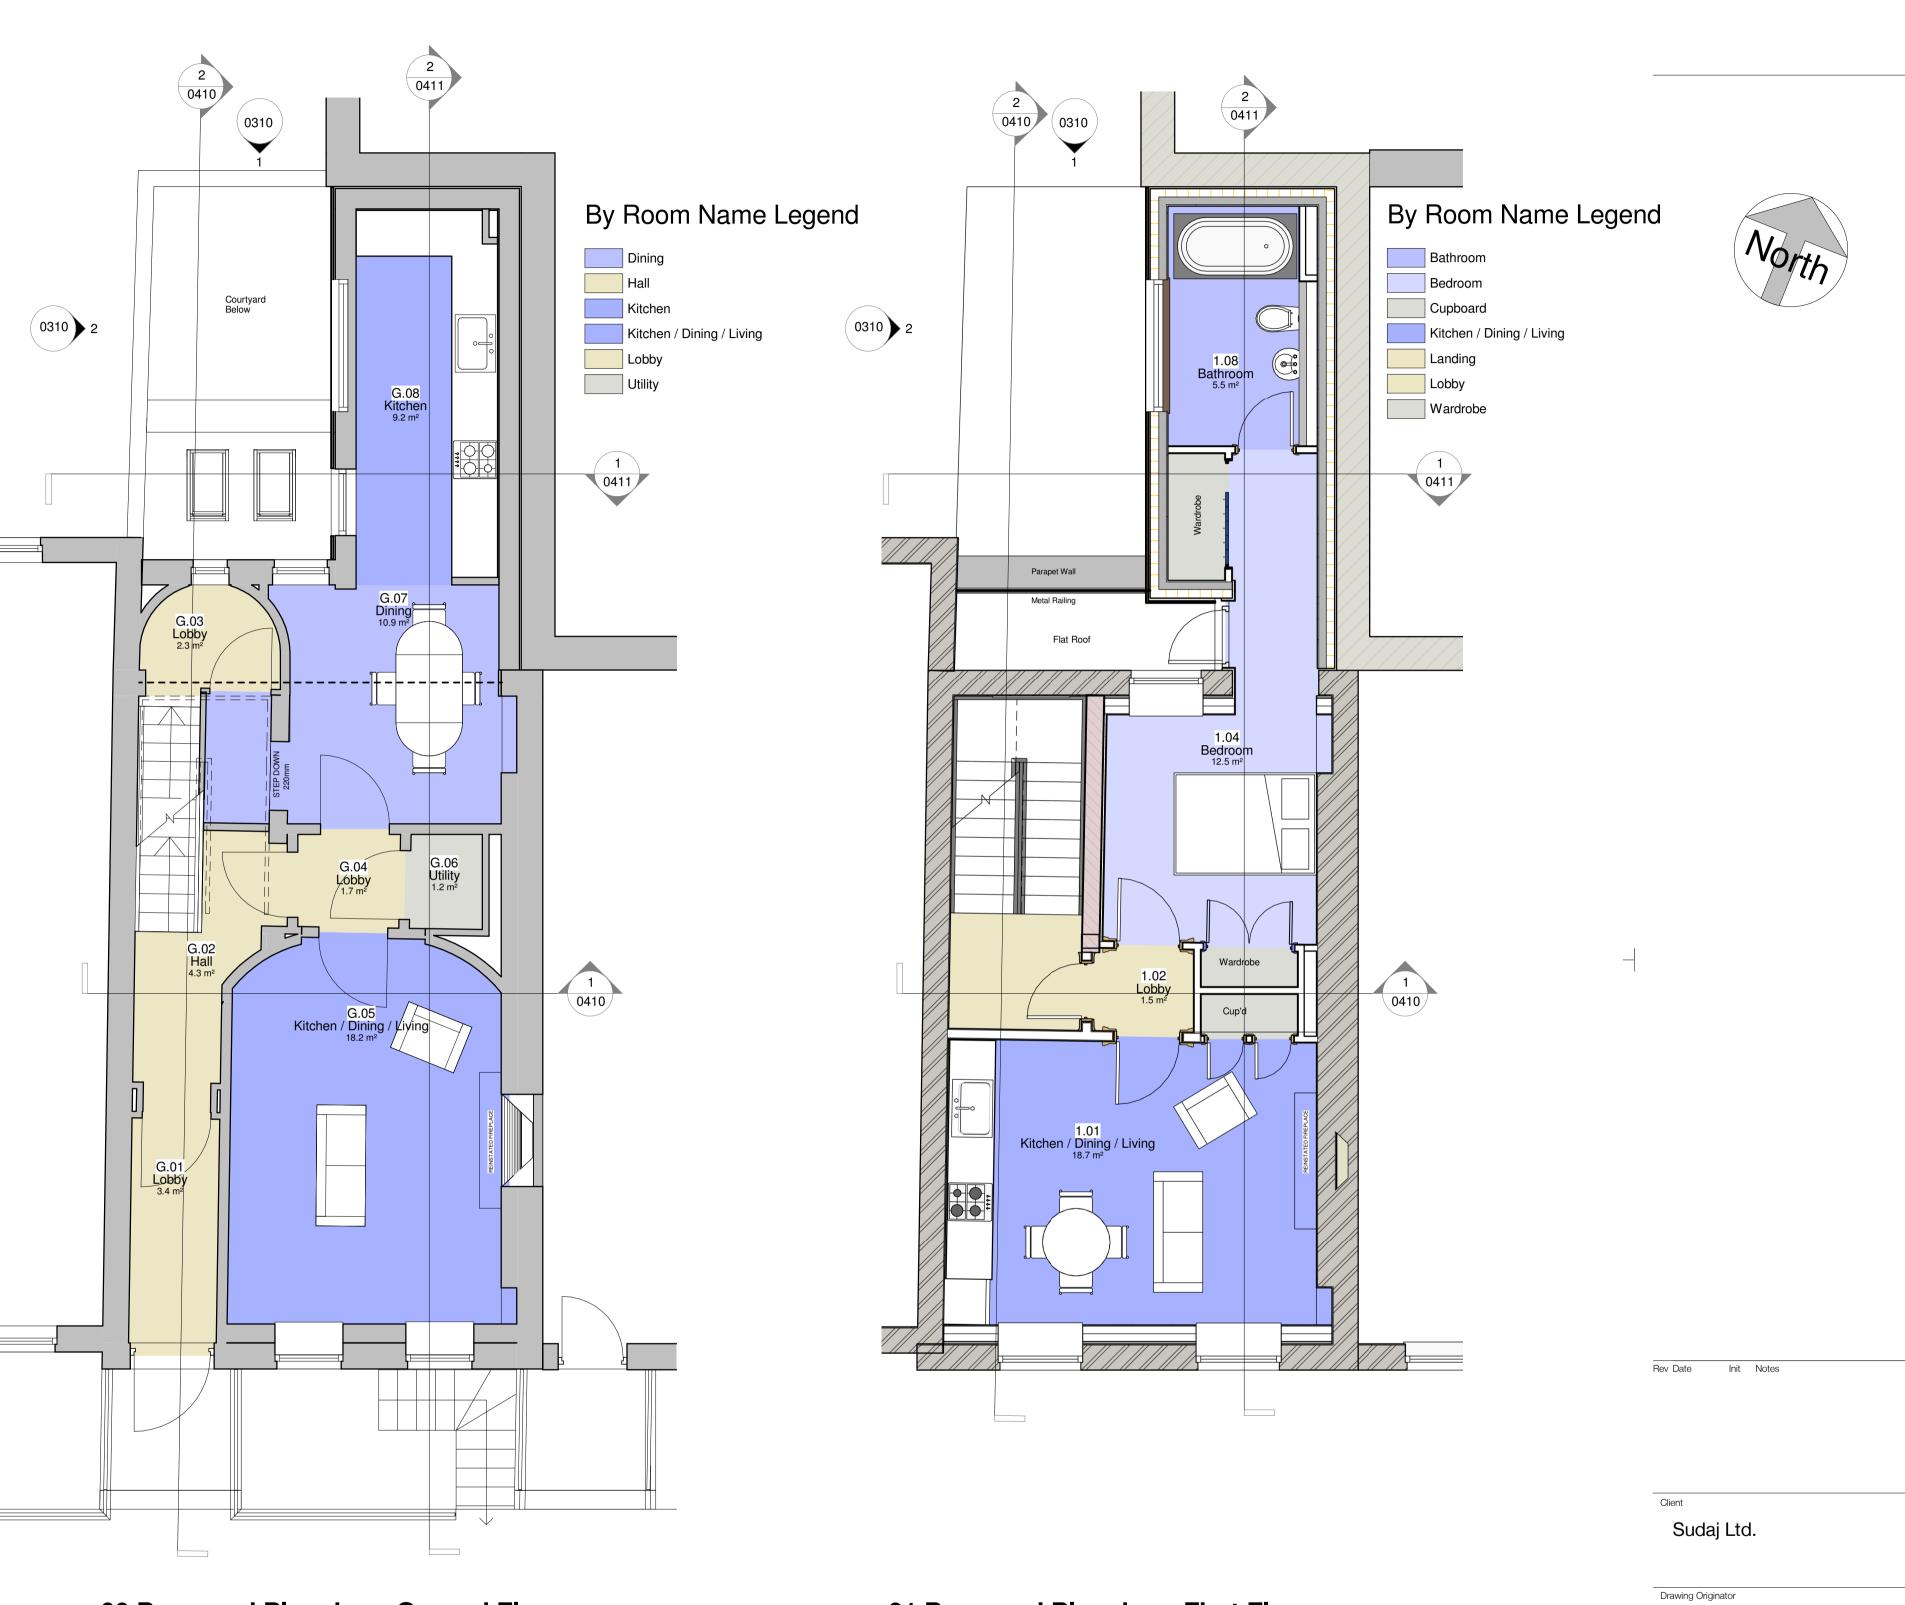

-01 Proposed Planning - Basement Level

 $\overline{}$ 

Notes This drawing may be scaled for the purposes of Planning Applications, Land Registry and for Legal plans where the scale bar is used, and where it verifies that the drawing is an original or an accurate copy. It may not be scaled for That the drawing is an original of an accurate copy. It may not be scaled for construction purposes. Always refer to figured dimensions. All dimensions are to be checked on site. Discrepancies and/or ambiguities between this drawing and information given elsewhere must be reported immediately to this office for clarification before proceeding. All drawings are to be read in conjunction with the specification and all works to be carried out in accordance with latest British Standards / Codes of Practice.