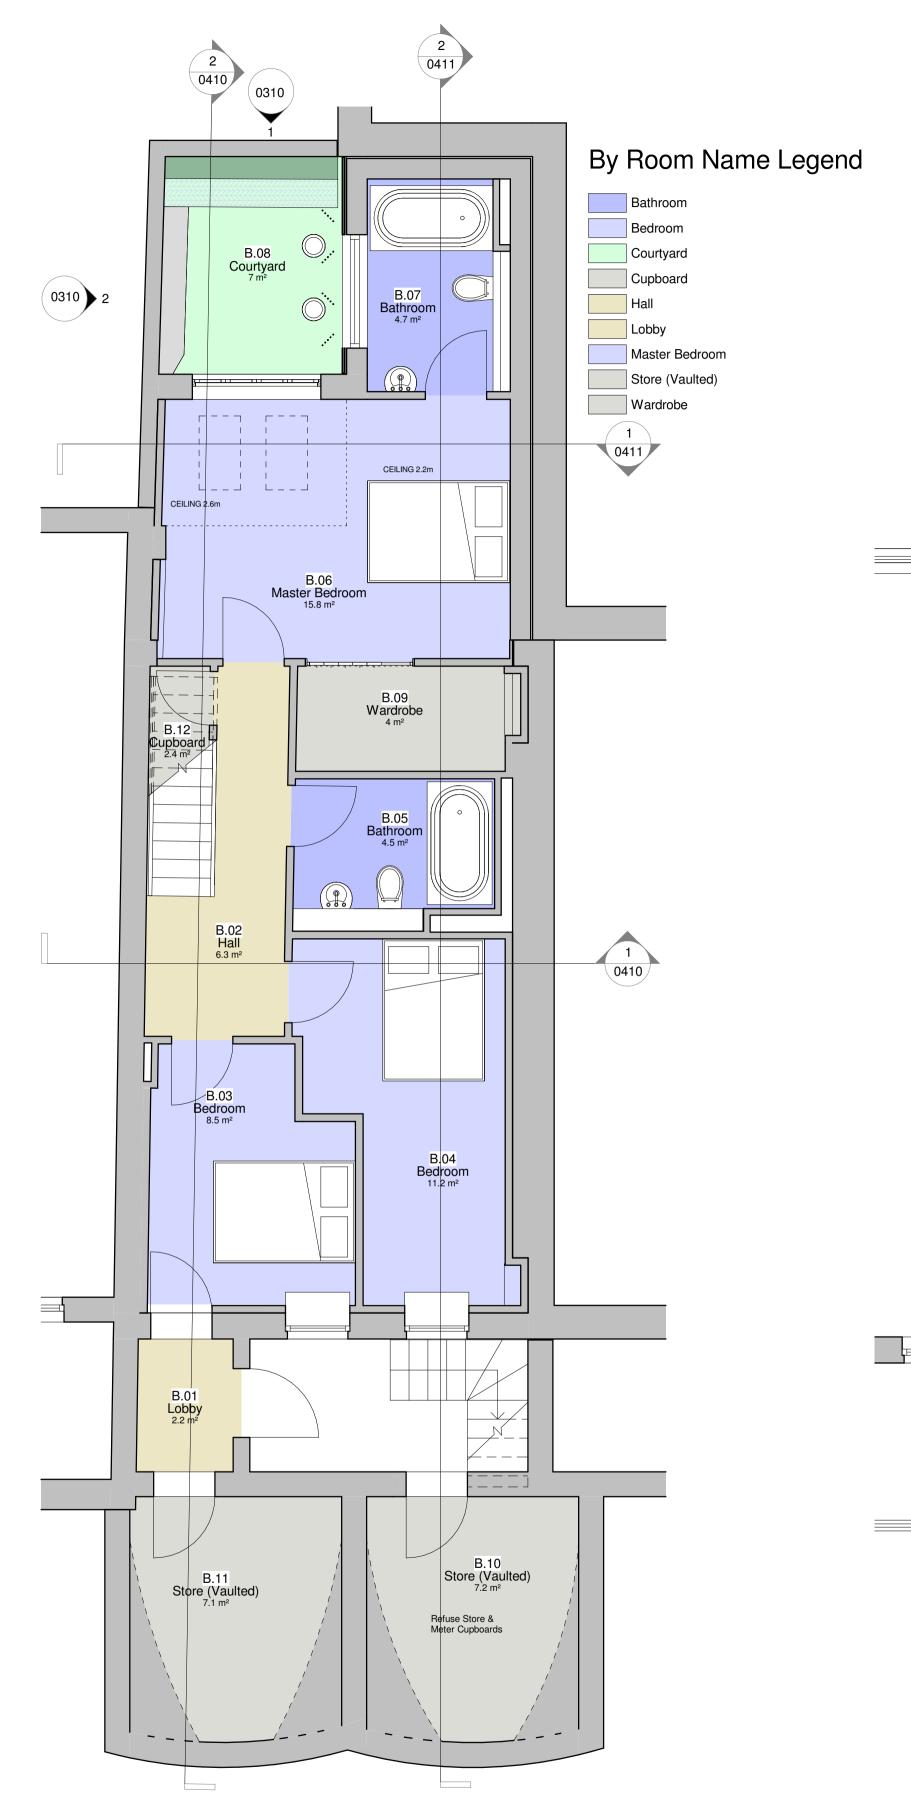

-01 Proposed Planning - Basement Level

 $\overline{}$ 

Notes This drawing may be scaled for the purposes of Planning Applications, Land Registry and for Legal plans where the scale bar is used, and where it verifies that the drawing is an original or an accurate copy. It may not be scaled for That the drawing is an original of an accurate copy. It may not be scaled for construction purposes. Always refer to figured dimensions. All dimensions are to be checked on site. Discrepancies and/or ambiguities between this drawing and information given elsewhere must be reported immediately to this office for clarification before proceeding. All drawings are to be read in conjunction with the specification and all works to be carried out in accordance with latest British Standards / Codes of Practice.