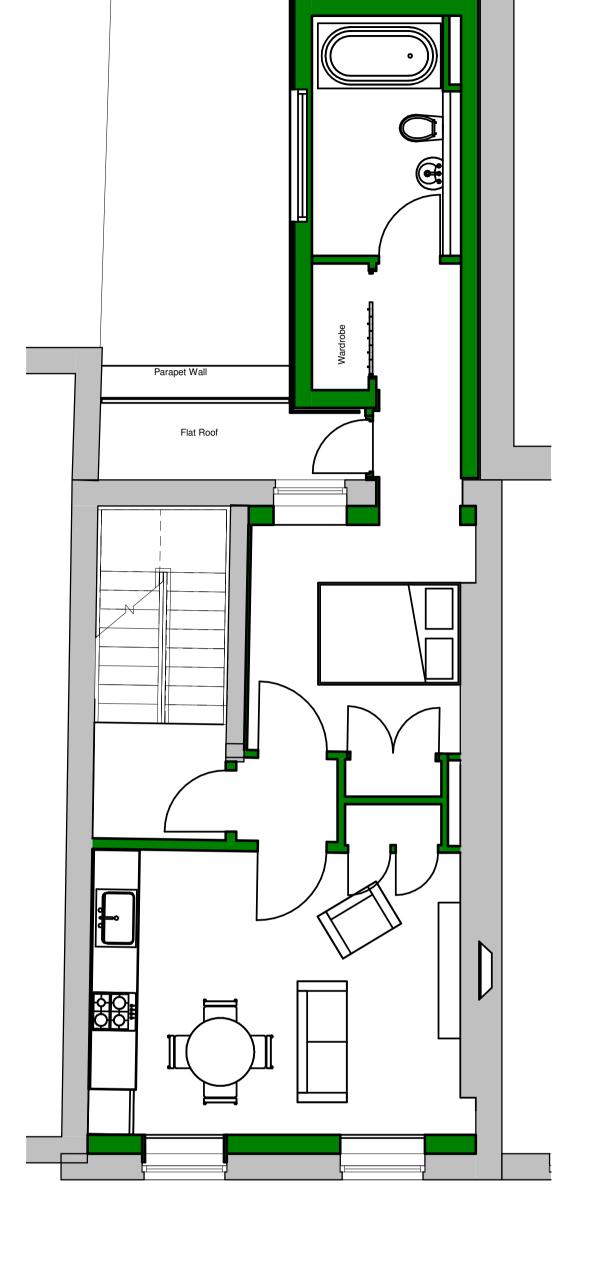

04 New Construction - Roof Plan

This drawing may be scaled for the purposes of Planning Applications, Land Registry and for Legal plans where the scale bar is used, and where it verifies that the drawing is an original or an accurate copy. It may not be scaled for

82 Guilford Street Bloomsbury, London. WC1N 1DF

New Construction Plans

As indicated A1 DB JB 15/07/2014 Planning 3317 AWW-3317-A-DB-Planning 0206