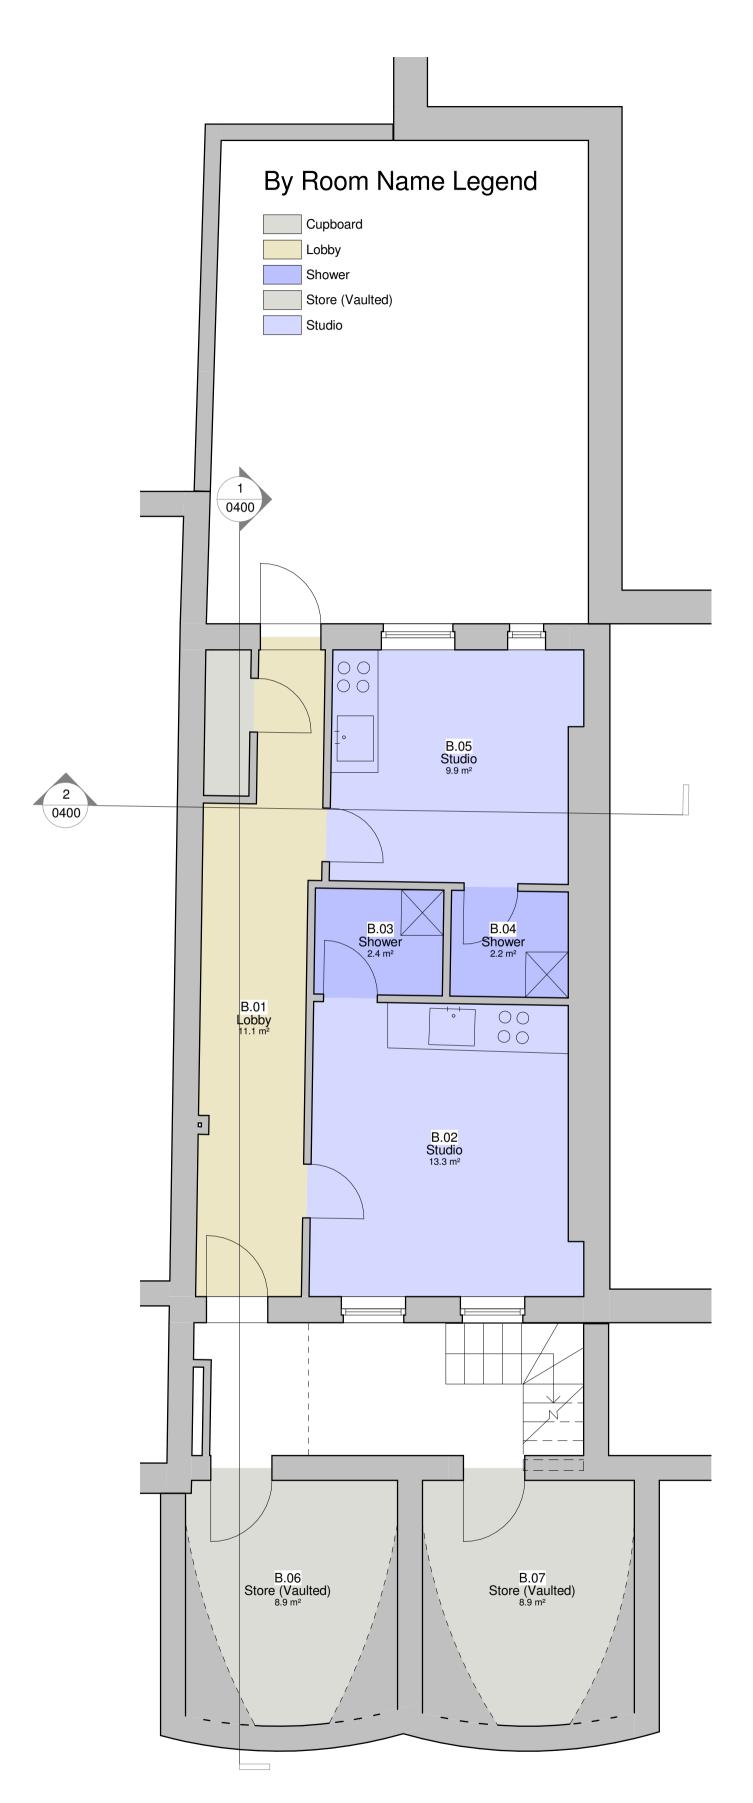

-01 Existing - Basement Level



2 0400

## By Room Name Legend

 $\neg$ 





## 00 Existing - Ground Floor

**01 Existing - First Floor** 1:50



Notes

This drawing may be scaled for the purposes of Planning Applications, Land Registry and for Legal plans where the scale bar is used, and where it verifies that the drawing is an original or an accurate copy. It may not be scaled for Always refer to figured dimensions. All dimensions are to be checked on site. Discrepancies and/or ambiguities between this drawing and information given elsewhere must be reported immediately to this office for clarification before proceeding. All drawings are to be read in conjunction with the specification and all works to be carried out in accordance with latest British Standards / Codes of Practice.