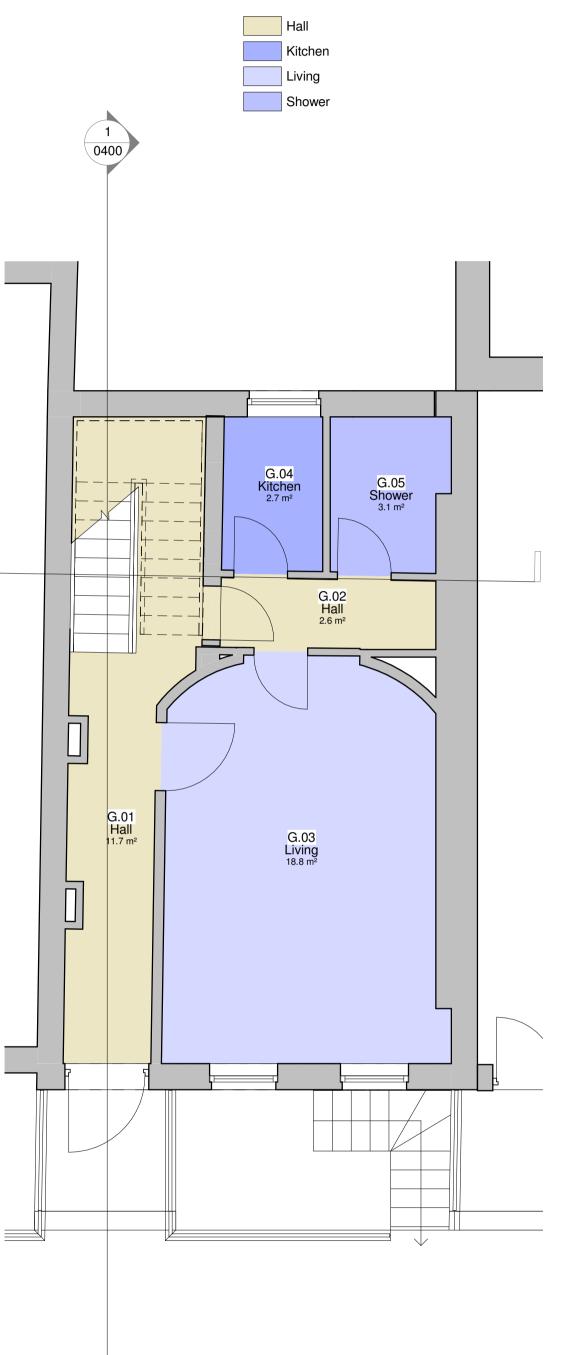

## 00 Existing - Ground Floor

**01 Existing - First Floor** 1:50

Notes

This drawing may be scaled for the purposes of Planning Applications, Land Registry and for Legal plans where the scale bar is used, and where it verifies that the drawing is an original or an accurate copy. It may not be scaled for Always refer to figured dimensions. All dimensions are to be checked on site. Discrepancies and/or ambiguities between this drawing and information given elsewhere must be reported immediately to this office for clarification before proceeding. All drawings are to be read in conjunction with the specification and all works to be carried out in accordance with latest British Standards / Codes of Practice.