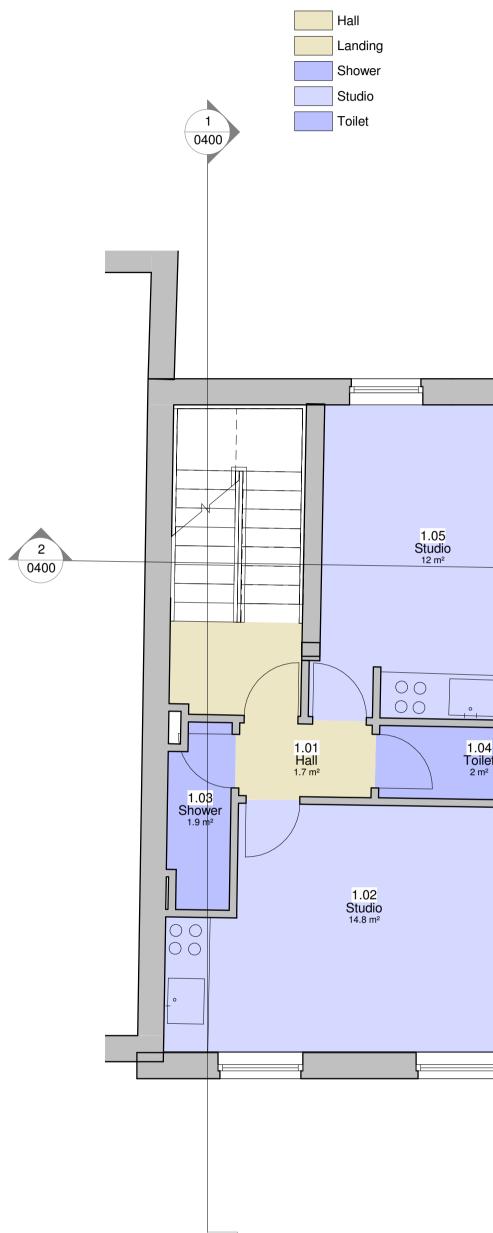

## 00 Existing - Ground Floor

**01 Existing - First Floor** 1:50

Notes

This drawing may be scaled for the purposes of Planning Applications, Land Registry and for Legal plans where the scale bar is used, and where it verifies that the drawing is an original or an accurate copy. It may not be scaled for Always refer to figured dimensions. All dimensions are to be checked on site. Discrepancies and/or ambiguities between this drawing and information given elsewhere must be reported immediately to this office for clarification before proceeding. All drawings are to be read in conjunction with the specification and all works to be carried out in accordance with latest British Standards / Codes of Practice.

# 1.04 Toilet 2 m<sup>2</sup>

Rev Date Init Notes

Chkd