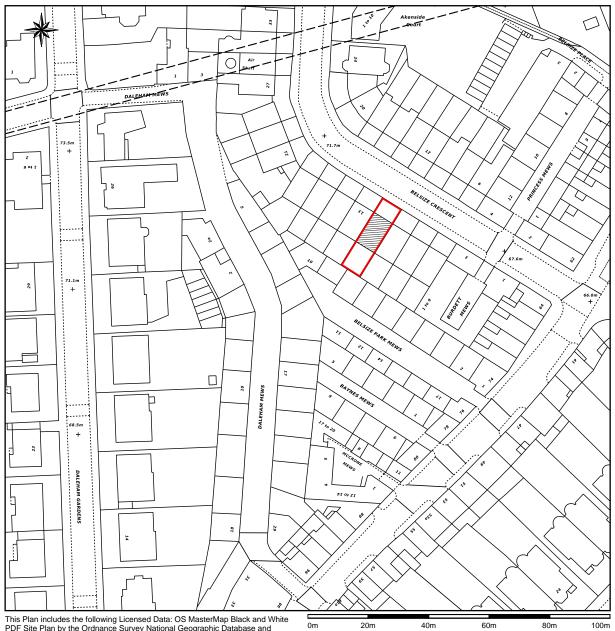

## **Location Plan**

## 11 Belsize Crescent, NW3 5QY

This Plan includes the following Licensed Data: OS MasterMap Black and White PDF Site Plan by the Ordnance Survey National Geographic Database and incorporating surveyed revision available at the date of production. Reproduction in whole or in part is prohibited without the prior permission of Ordnance Survey. The representation of a road, track or path is no evidence of a right of way. The representation of features, as lines is no evidence of a property boundary. © Crown copyright and database rights, 2014. Ordnance Survery 0100031673