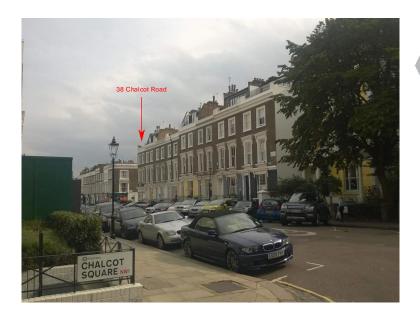

Project no: 14020

Project title: 38 Chalcot Road

Date: 28.08.14

View down Chalcot Road from Chalcot Square

View up Chalcot Road from Edis Street

Recently converted pub with rooftop extension on the corner of Chalcot Road / Edis Street