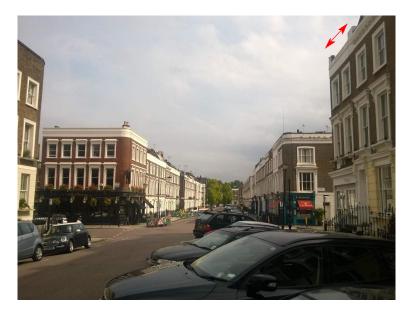

Site photographs

Project no: 14020
Project title: 38 Chalcot Road
Date: 28.08.14

View along Fitzroy Road towards property

View of rear of property

View along the rear of Chalcot Road

View of property within terrace of Chalcot Road