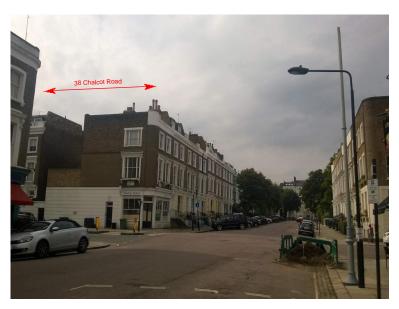

Project no: 14020

Project title: 38 Chalcot Road

Date: 28.08.14

View down Chalcot Road from Chalcot Square

View up Chalcot Road from Edis Street

Recently converted pub with rooftop extension on the corner of Chalcot Road / Edis Street