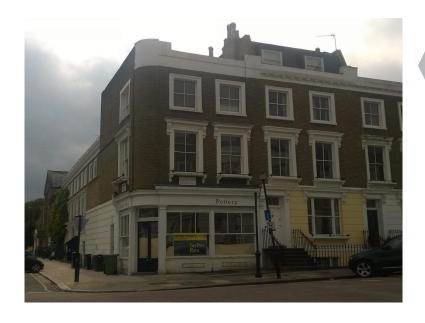

Rooftop extension to end of terrace on Fitzroy Road

kingconroyarchitects

Project no: 14020

Project title: 38 Chalcot Road

Date: 28.08.14