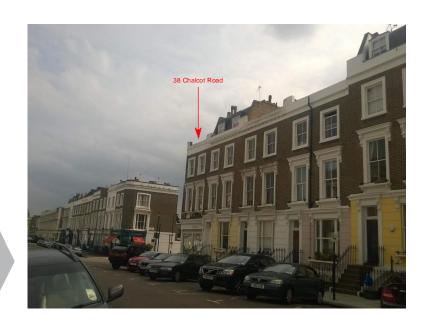

Site photographs

Project no: 14020
Project title: 38 Chalcot Road
Date: 28.08.14

View along Fitzroy Road towards property

View of rear of property

View along the rear of Chalcot Road

View of property within terrace of Chalcot Road