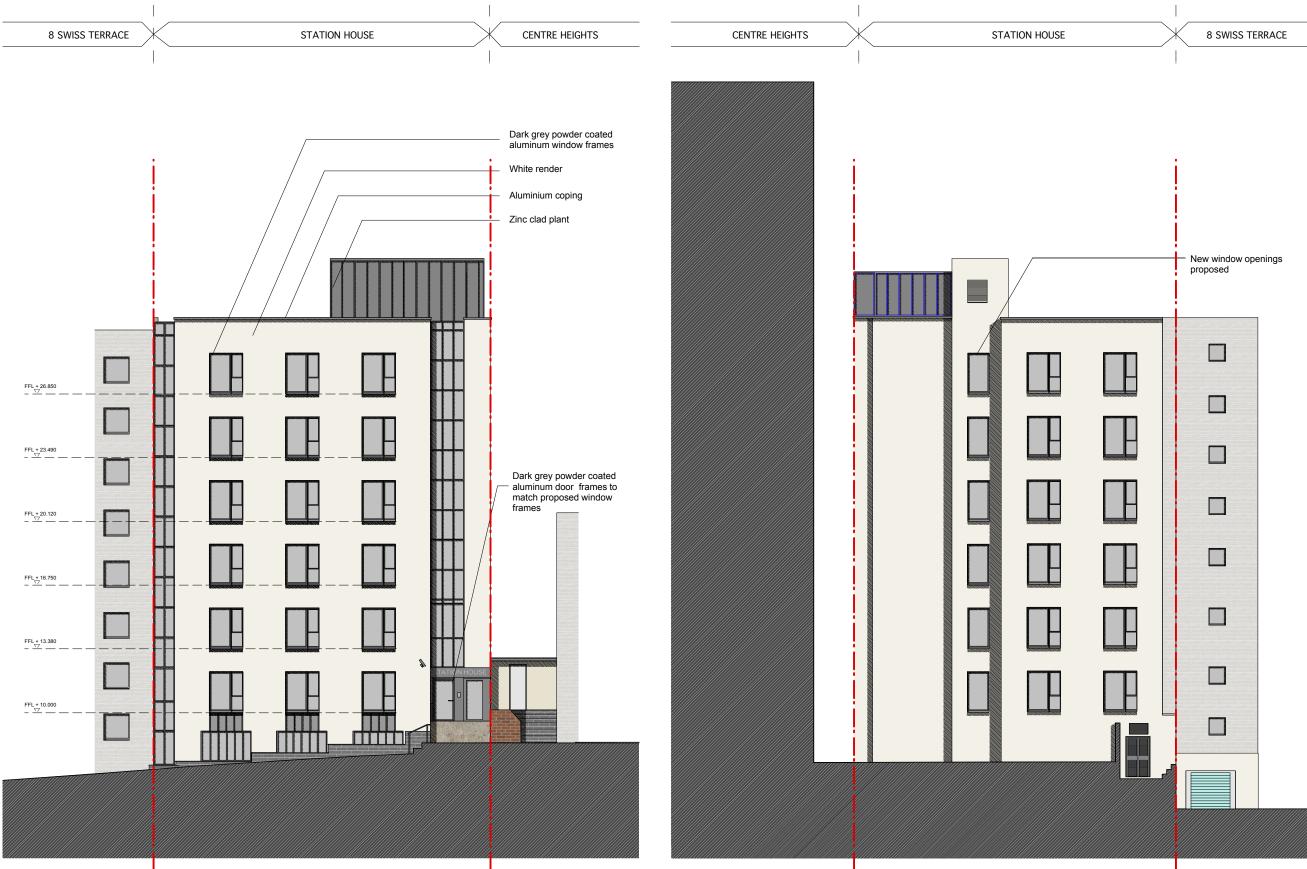

## Station House 9-13 Swiss Terrace

Drawing title

Proposed **Elevations** 

Scale @ A3 size

1:200 Drawing N°

Aug '14

Status & Revision

A2479-252