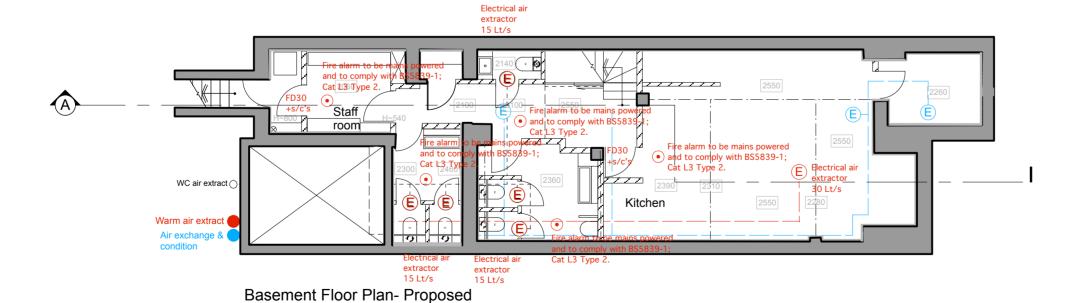

Chalk Farm Bar Ltd

Project 38 Chalk Farm Rd London NW1

> Floor Plans Proposed -Air extract

Scale 1:100 @A3 Date 01/08/14

Drawing No. CFR/04-c

Jeff Jackson Interior Design & Architectut. 07957 23 33 20

CAD file reference