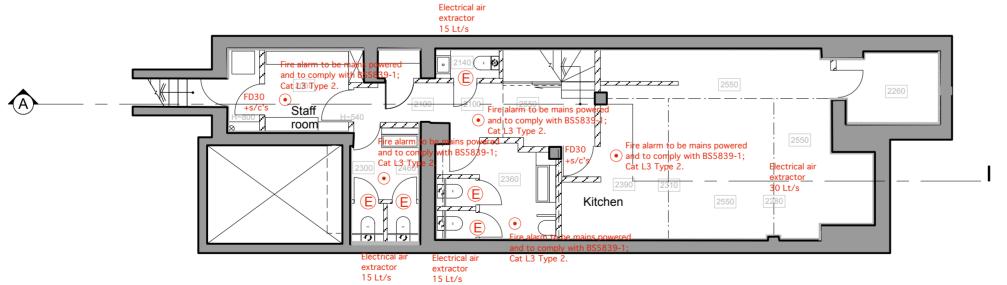

| ,   |  |      |
|-----|--|------|
| Rev |  | Date |
|     |  |      |
|     |  |      |
|     |  |      |
|     |  |      |

Legend

Ground Floor Plan- Proposed

Basement Floor Plan- Proposed

Chalk Farm Bar Ltd

Project 38 Chalk Farm Rd London NW1

Floor Plans Proposed - GF furniture

Scale 1:100 @A3 Date 01/08/14

Drawing No. CFR/04-a

Designer Teff Tackson Tr

Jeff Jackson Interior Design & Architecture t. 07957 23 33 20