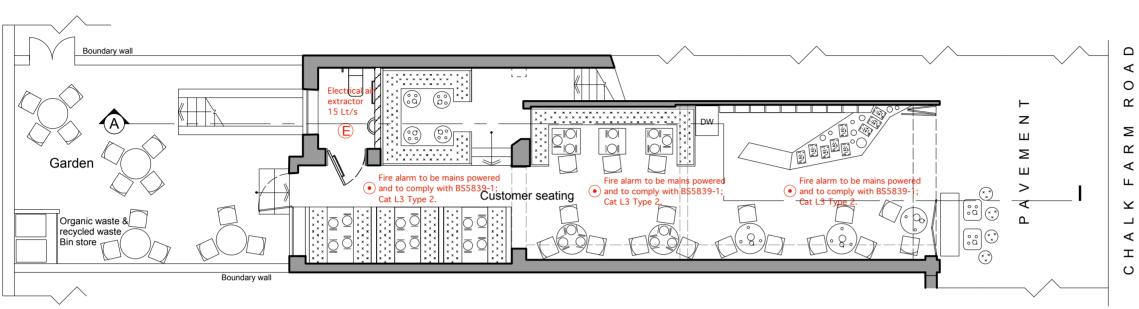

| ,   |  |      |
|-----|--|------|
| Rev |  | Date |
|     |  |      |
|     |  |      |
|     |  |      |
|     |  |      |

Legend

Ground Floor Plan- Proposed

Basement Floor Plan- Proposed

Chalk Farm Bar Ltd

Project 38 Chalk Farm Rd London NW1

Floor Plans Proposed - GF furniture

Scale 1:100 @A3 Date 01/08/14

Drawing No. CFR/04-a

Designer Teff Tackson Tr

Jeff Jackson Interior Design & Architecture t. 07957 23 33 20