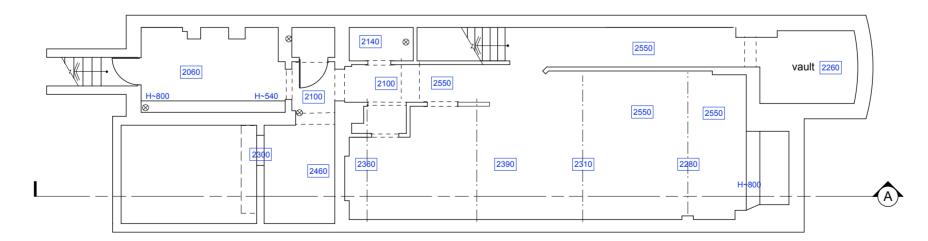

1

Basement Floor Plan- Existing

| CFR/02                                                                                                                                                                                                                                                                                                                                                                                                                                                                                                                                        |            |
|-----------------------------------------------------------------------------------------------------------------------------------------------------------------------------------------------------------------------------------------------------------------------------------------------------------------------------------------------------------------------------------------------------------------------------------------------------------------------------------------------------------------------------------------------|------------|
| Note:<br>This drawing is the property of J Jackson.<br>It may not be copied or disclosed to a third party<br>for any reason without prior consent. The<br>convertor is to provide init sized setundant<br>to any reason without prior consent. The<br>to any reason without prior consent and<br>before commencement of manufacture. This<br>drawing is to be read in conjunction with the<br>relevant Consultants' and/or specialist<br>drawings/documents and any discrepancies or<br>variations are to be notified to the J Jackson before |            |
| Do not use this drawing for any site setting<br>please refer to survey drawing.                                                                                                                                                                                                                                                                                                                                                                                                                                                               | out -      |
| Rev                                                                                                                                                                                                                                                                                                                                                                                                                                                                                                                                           | Date       |
|                                                                                                                                                                                                                                                                                                                                                                                                                                                                                                                                               |            |
|                                                                                                                                                                                                                                                                                                                                                                                                                                                                                                                                               |            |
| Legend                                                                                                                                                                                                                                                                                                                                                                                                                                                                                                                                        |            |
|                                                                                                                                                                                                                                                                                                                                                                                                                                                                                                                                               |            |
| Client<br>Chalk Farm Bar Ltd                                                                                                                                                                                                                                                                                                                                                                                                                                                                                                                  |            |
| Project 38 Chalk Farm Rd<br>London NW1                                                                                                                                                                                                                                                                                                                                                                                                                                                                                                        |            |
| Floor Plans<br>Existing                                                                                                                                                                                                                                                                                                                                                                                                                                                                                                                       |            |
| Scale 1:100 @A3 Date 01                                                                                                                                                                                                                                                                                                                                                                                                                                                                                                                       | /08/14     |
| Drawing No. CFR/02                                                                                                                                                                                                                                                                                                                                                                                                                                                                                                                            |            |
| Designer<br>Jeff Jackson Interior Design & Ard<br>t. 07957 23 33 20                                                                                                                                                                                                                                                                                                                                                                                                                                                                           | chitecture |
| CAD file reference                                                                                                                                                                                                                                                                                                                                                                                                                                                                                                                            |            |