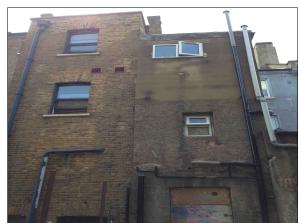

## Rear Elevation- Existing Front Elevation- Existing

Photo Front elevation- Existing

Photo Rear elevation- Existing

| Rev | Date |
|-----|------|
|     |      |
|     |      |
|     |      |
|     |      |

Legend

Chalk Farm Bar Ltd

38 Chalk Farm Rd London NW1

Elevations & Section A
Existing

Scale 1:100 @A3 Date 01/08/14