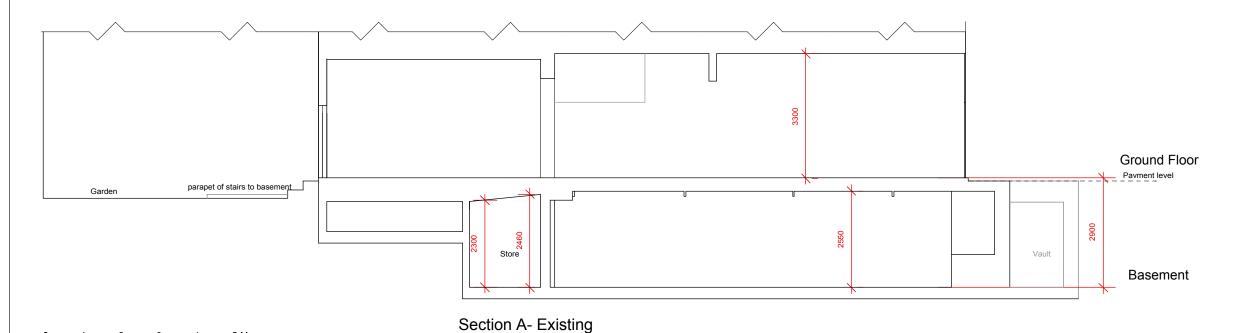

| Rev | Date |
|-----|------|
|     |      |
|     |      |
|     |      |
|     |      |

Legend

Chalk Farm Bar Ltd

38 Chalk Farm Rd London NW1

Elevations & Section A
Existing

Scale 1:100 @A3 Date 01/08/14