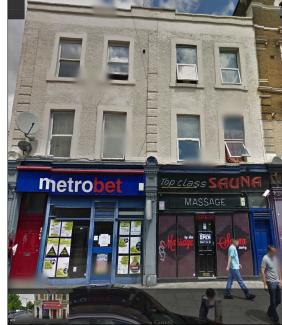

## Rear Elevation- Existing Front Elevation- Existing

Photo Front elevation- Existing

Photo Rear elevation- Existing

| Rev | Date |
|-----|------|
|     |      |
|     |      |
|     |      |
|     |      |

Legend

Chalk Farm Bar Ltd

38 Chalk Farm Rd London NW1

Elevations & Section A
Existing

Scale 1:100 @A3 Date 01/08/14