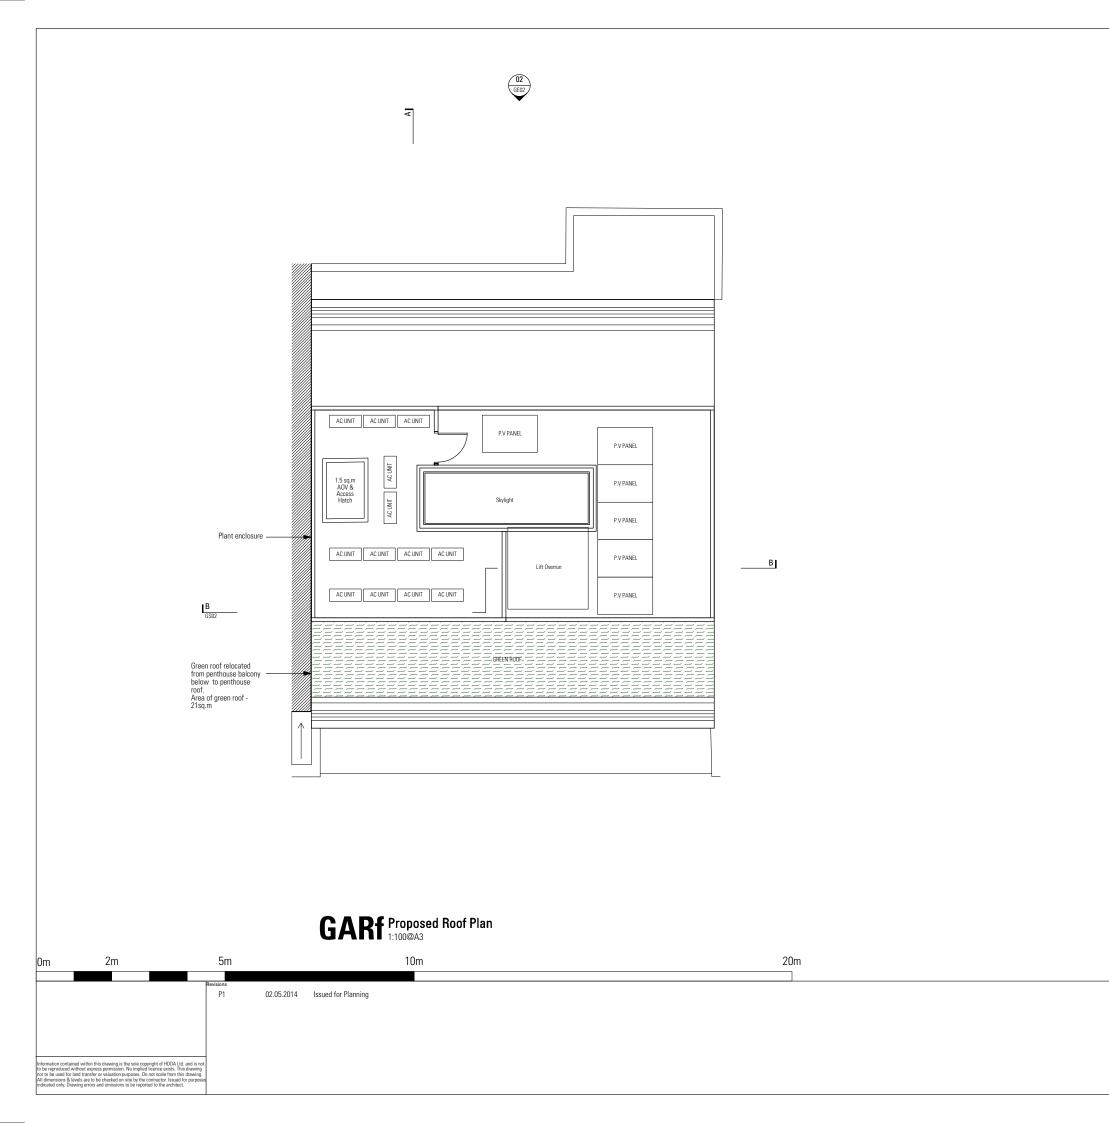

| Client<br>Holbud Investments<br>Project<br>Gray's Inn Road<br>London | HARPER<br>DOWNIE<br>ARCHITECTURE    | Gate House<br>1 St John's Square<br>London EC1M 4DH<br>T +44 20 7490 7674<br>studio@harperdownie.com<br>www.harperdownie.com |
|----------------------------------------------------------------------|-------------------------------------|------------------------------------------------------------------------------------------------------------------------------|
| Drawing Title<br>Proposed General Arrangement Plans                  | Status<br>Planning                  | Drawn Checked<br>NM                                                                                                          |
|                                                                      | Scale<br>1: