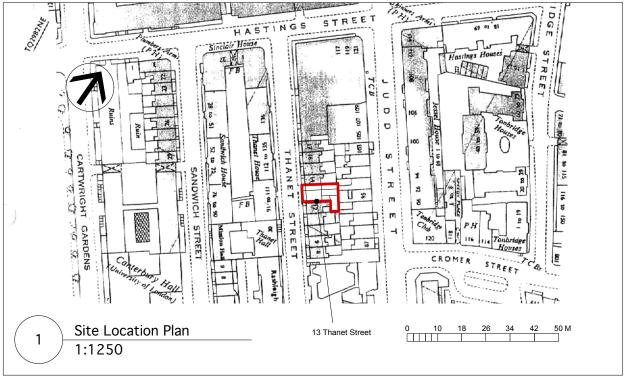

## NOT FOR CONSTRUCTION

3 Existing Block Plan
1:200

|             | David N<br>Architect                           | lossiter<br>s       |          |
|-------------|------------------------------------------------|---------------------|----------|
|             | T 077607 6390<br>E mail@davidn<br>W www.davidn | nossiter.com London |          |
|             | -                                              |                     | Revision |
|             | PRELIMI                                        | NARY                | status   |
|             | 1309                                           |                     | Job No   |
|             | Sue & Gi                                       | raham               | Client   |
|             | 13 Thane                                       | et Street           | Address  |
|             | Site & BI                                      | lock Plans          | Title    |
|             | 08/14                                          |                     | Date     |
|             | 1:1250/1                                       | :200@ A3            | Scale    |
| Rev Comment | Date L01 P                                     |                     | Drg No   |