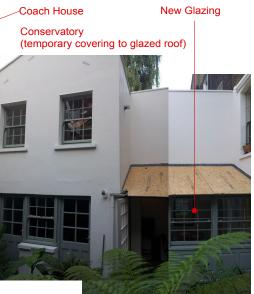

Enlarged Window



Thanet Street

2

## Site Images

## Notes

- Drawings Must Not Be Scaled; Work Only To Figured
   Dimensions
- 2) Check All Dimensions On Site Before Ordering Materials Or Putting Work In Hand
- 3) Shop Drawings Of Manufactured Items Must Be Approved By The The Architects Before Work Is Put In Hand
- 4) Dimensions Must Be Verified On Site Before Preparation Of Shop Drawings
- 5) The Architect Must Be Notified Of Any Discrepancies Immediately
- 6) If In Doubt Ask!

Copyright David Nossiter Architects Limited
Registered In England & Wales. Company No: 5650657

RIBA

## NOT FOR CONSTRUCTION

3 Existing Block Plan
1:200

|             | David N<br>Architect                           | lossiter<br>s       |          |
|-------------|--------------------------------------