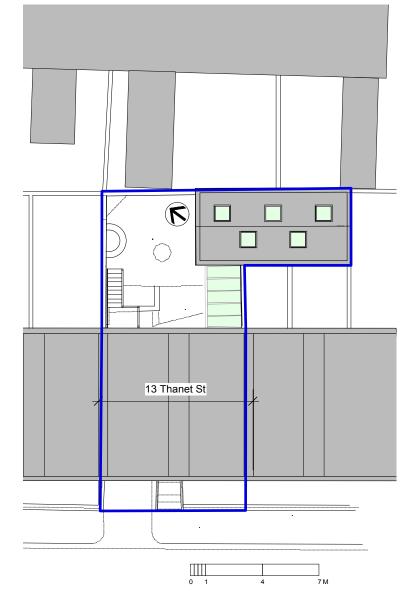

Enlarged Window

Thanet Street

2

## NOT FOR CONSTRUCTION

3 Existing Block Plan
1:200

|             | David N<br>Architect                           | lossiter<br>s       |          |
|-------------|------------------------------------------------|---------------------|----------|
|             | T 077607 6390<br>E mail@davidn<br>W www.davidn | nossiter.com London |          |
|             | -                                              |                     | Revision |
|             | PRELIMI                                        | NARY                | status   |
|             | 1309                                           |                     | Job No   |
|             | Sue & Gi                                       | raham               | Client   |
|             | 13 Thane                                       | et Street           | Address  |
|             | Site & BI                                      | lock Plans          | Title    |
|             | 08/14                                          |                     | Date     |
|             | 1:1250/1                                       | :200@ A3            | Scale    |
| Rev Comment | Date L01 P                                     |                     | Drg No   |