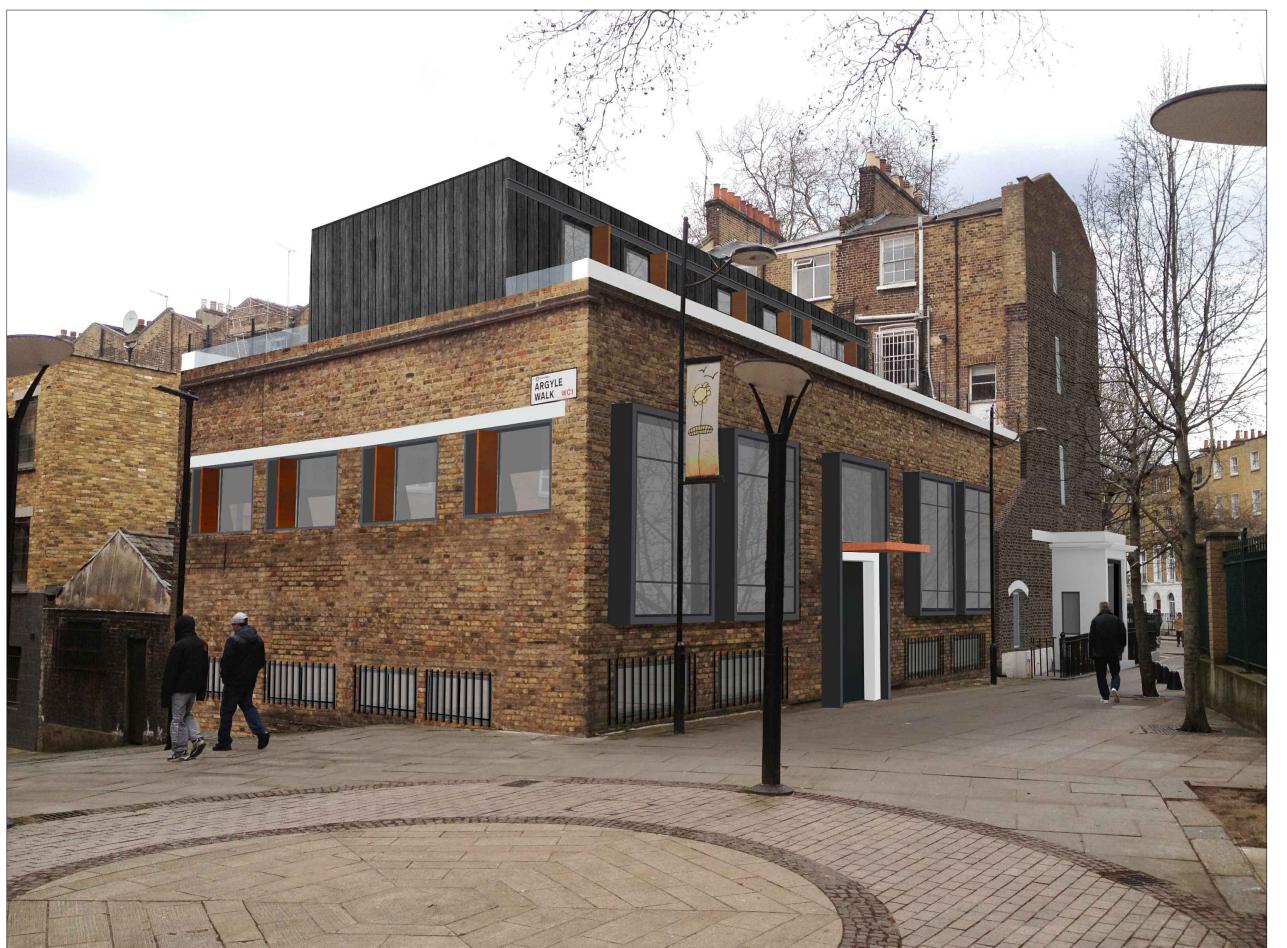

CLIENT

York Global LTD

Projec

26 Argyle Square London WC1H 8AP

ARCHITECT

Office for Architectural Culture

Architecture | Master Plan | Urban Design | Enviror Interiors | Product | Performing Arts Design

Southbank House, Black Prince Road, London SE1 7S. United Kingdom

GISTERED IN ENGLAND & WALES OFFICE FOR ARCHITECTURAL CULTURE LTD NO 7600

Note

Do not scale the drawings, use only dimensions where indicated. Where no dimension is indicated then site surveys should be undertaken.

All dimensions should be checked on site before any manufacture or construction is undertaken

| ISSUE | ED .               |          |
|-------|--------------------|----------|
| No.   | Description        | Date     |
| а     | issue for planning | 26/08/14 |
|       |                    |          |